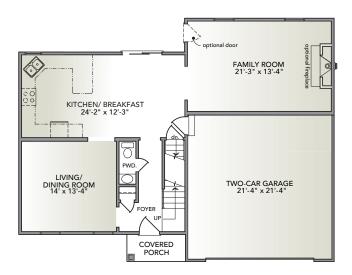

## **SECOND FLOOR**

## Adams

- Spacious floorplan with large family room and kitchen/breakfast area
- Living room/dining room space near front of home
- Owner's entry with easy access to kitchen and family room
- Master suite with private bath and walk-in closet