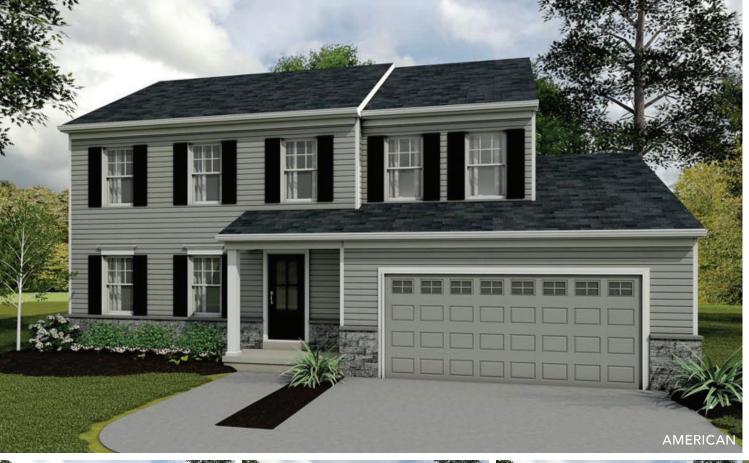

## Adams

- Spacious floorplan with large family room and kitchen/breakfast area
- Living room/dining room space near front of home
- Owner's entry with easy access to kitchen and family room
- Master suite with private bath and walk-in closet