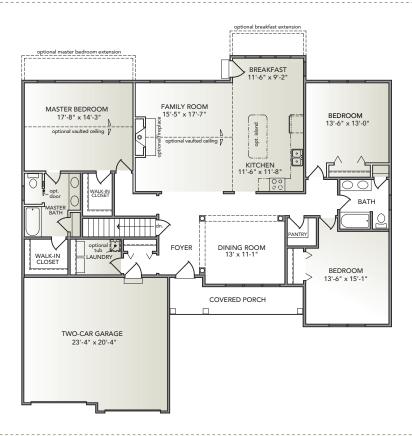

Brookfie

- Open single-story floorplan with formal dining room and eat-in kitchen
- Spacious family room
- Owner's entry with easy access to laundry room and main foyer
- Pantry room near kitchen
- Spacious master suite with 2 walk-in closets
- Owner's wing and guest wing on separate ends of home

## **FIRST FLOOR**