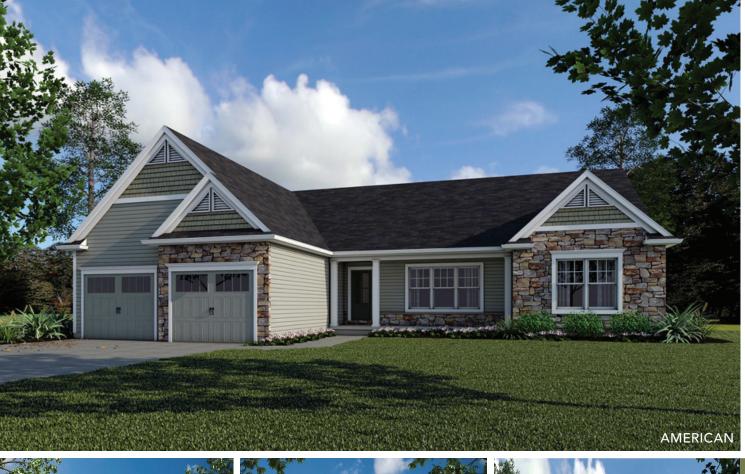

Brookfie

- Open single-story floorplan with formal dining room and eat-in kitchen
- Spacious family room
- Owner's entry with easy access to laundry room and main foyer
- Pantry room near kitchen
- Spacious master suite with 2 walk-in closets
- Owner's wing and guest wing on separate ends of home