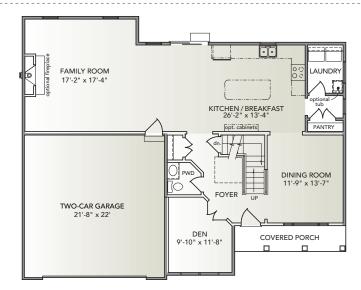

- Open floorplan with formal dining room and eat-in kitchen
- Owner's entry with easy access to family room and kitchen
- Spacious family room
- First-floor laundry off kitchen
- Den/flex space near front of house
- Five second-floor bedrooms including master suite
- Walk-in attic storage space

## **FIRST FLOOR**