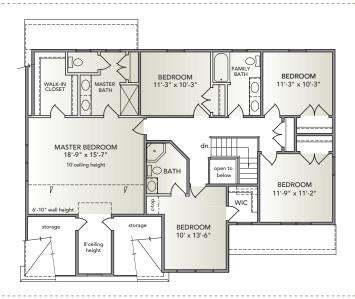

- Open floorplan with formal dining room and eat-in kitchen
- Owner's entry with easy access to family room and kitchen
- Spacious family room
- First-floor laundry off kitchen
- Den/flex space near front of house
- Five second-floor bedrooms including master suite
- Walk-in attic storage space

## SECOND FLOOR