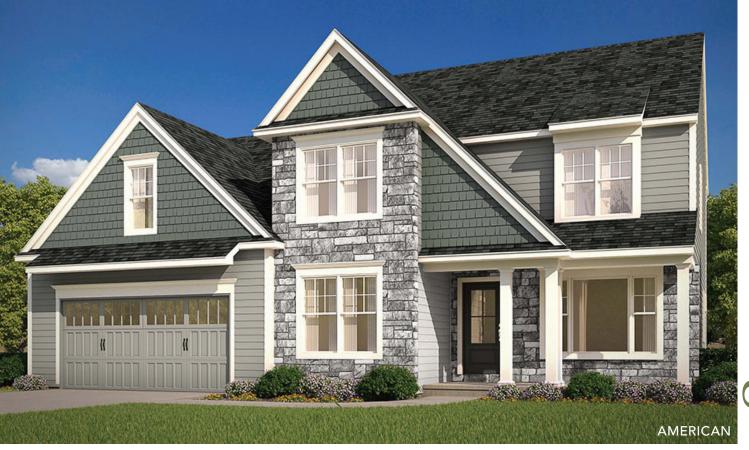

- Open floorplan with formal dining room and eat-in kitchen
- Owner's entry with easy access to family room and kitchen
- Spacious family room
- First-floor laundry off kitchen
- Den/flex space near front of house
- Five second-floor bedrooms including master suite
- Walk-in attic storage space