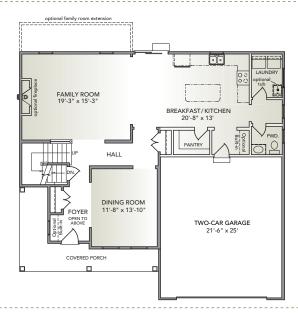

## **FIRST FLOOR**

## Glenwood

- Open floorplan with formal dining room and eat-in kitchen
- Owner's entry with easy access to kitchen, laundry and powder room
- Walk-in pantry off kitchen
- Two-story foyer with plant shelf
- Switch back staircase facing family room
- Spacious master suite with large walk-in closet
- Two walk-in closets in spare bedroom #3