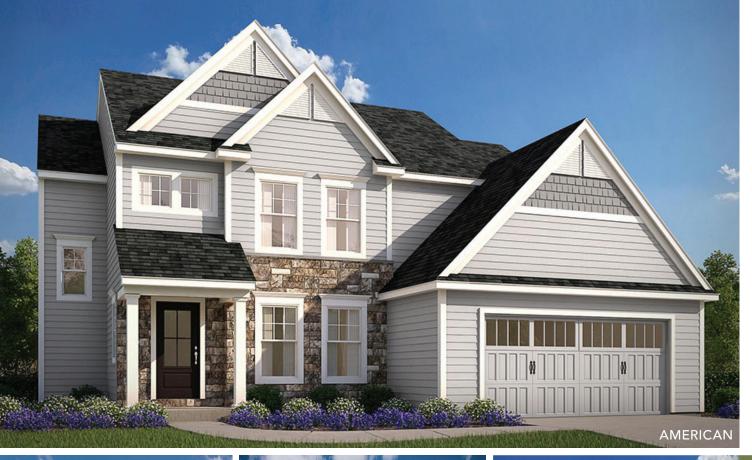

## Glenwood

- Open floorplan with formal dining room and eat-in kitchen
- Owner's entry with easy access to kitchen, laundry and powder room
- Walk-in pantry off kitchen
- Two-story foyer with plant shelf
- Switch back staircase facing family room
- Spacious master suite with large walk-in closet
- Two walk-in closets in spare bedroom #3