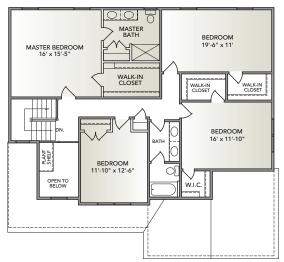

## **SECOND FLOOR**

## Glenwood

- Open floorplan with formal dining room and eat-in kitchen
- Owner's entry with easy access to kitchen, laundry and powder room
- Walk-in pantry off kitchen
- Two-story foyer with plant shelf
- Switch back staircase facing family room
- Spacious master suite with large walk-in closet
- Two walk-in closets in spare bedroom #3