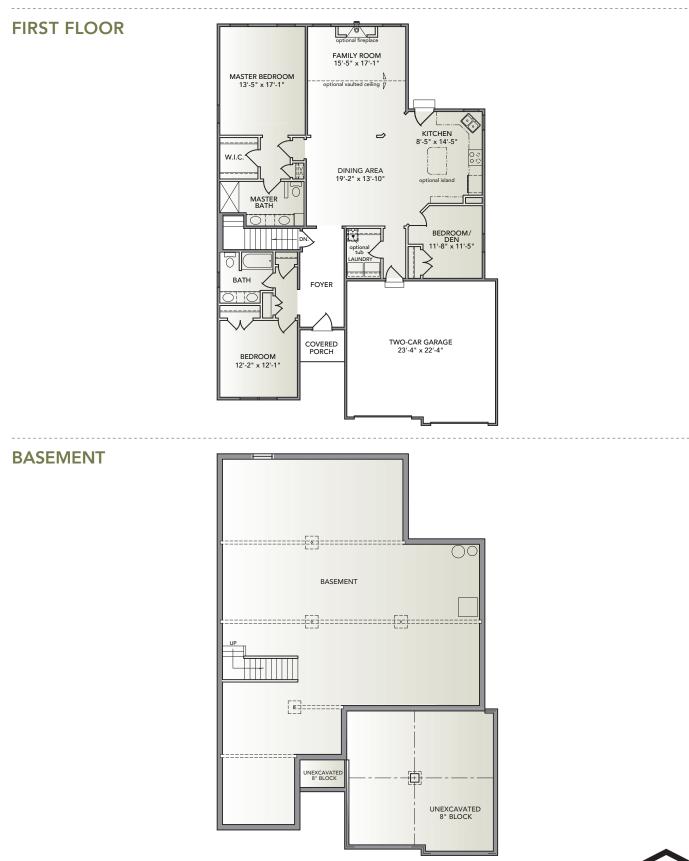

- Open single-story floorplan with large dining area and eat-in kitchen
- Owner's entry with easy access to laundry room
- Large family room
- Third bedroom/den off kitchen/dining area
- Spacious master suite with large walk-in closet

Information presented is for illustrative purposes only. Room dimensions and details may vary based on options and elevation selected. Not all features are shown. Please ask a New Home Sales Specialist for complete information. EGStoltzfus reserves the right to make changes without notice. Copyright ©2020 EGStoltzfus Homes.