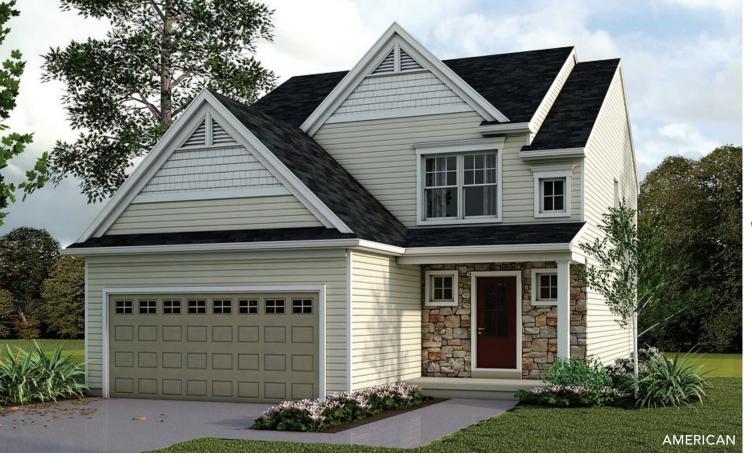

- Open floorplan with spacious family room and eat-in kitchen
- Owner's entry with easy access to laundry room and coat closet
- Spacious master suite with large walk-in closet
- Bonus walk-in attic storage space
- Large second-floor family bathroom off main hallway