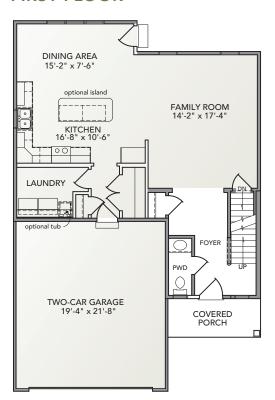

## FIRST FLOOR

- Open floorplan with spacious family room and eat-in kitchen
- Owner's entry with easy access to laundry room and coat closet
- Spacious master suite with large walk-in closet
- Bonus walk-in attic storage space
- Large second-floor family bathroom off main hallway