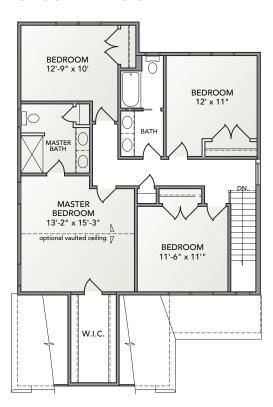

## **SECOND FLOOR**

- Open floorplan with spacious family room and eat-in kitchen
- Owner's entry with easy access to laundry room and coat closet
- Spacious master suite with large walk-in closet
- Bonus walk-in attic storage space
- Large second-floor family bathroom off main hallway