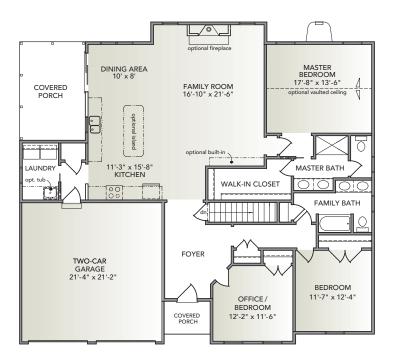

AMERICAN

- Open single-story floorplan with dining area and eat-in kitchen
- Owner's entry with easy access to laundry room and kitchen
- Third bedroom or office space near front of home
- Spacious family room
- Hardwood flooring throughout main living space
- Covered porch off dining area

## **FIRST FLOOR**