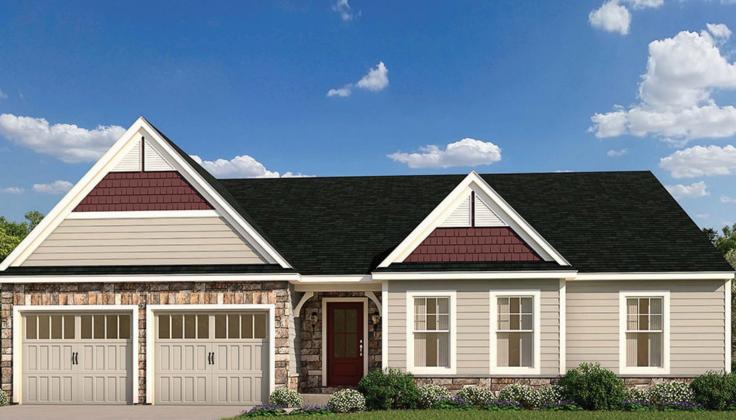

AMERICAN

- Open single-story floorplan with dining area and eat-in kitchen
- Owner's entry with easy access to laundry room and kitchen
- Third bedroom or office space near front of home
- Spacious family room
- Hardwood flooring throughout main living space
- Covered porch off dining area