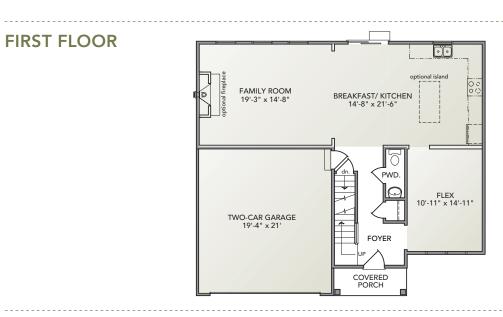

- Open floorplan with large family room and kitchen/breakfast area
- Large flex room near front of home off foyer
- Master suite with private bath and large walk-in closet
- Second-floor laundry

## KENDALE OAKS | EGStoltzfus Neighborhood Homes

www.egstoltzfus.com

Information presented is for illustrative purposes only. Room dimensions and details may vary based on options and elevation selected. Not all features are shown. Please ask a New Home Sales Specialist for complete information. EGStoltzfus reserves the right to make changes without notice. Copyright ©2020 EGStoltzfus Homes. Radner 4 BEDS | 2<sup>1</sup>/2 BATHS | 2-CAR GARAGE | 2,326 SO FEET | TWO STORY