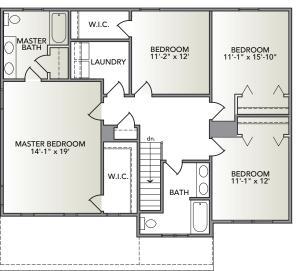

- Open floorplan with large family room and kitchen/breakfast area
- Large flex room near front of home off foyer
- Master suite with private bath and large walk-in closet
- Second-floor laundry

## **SECOND FLOOR**

**BASEMENT** 

EQUAL HOUSIN