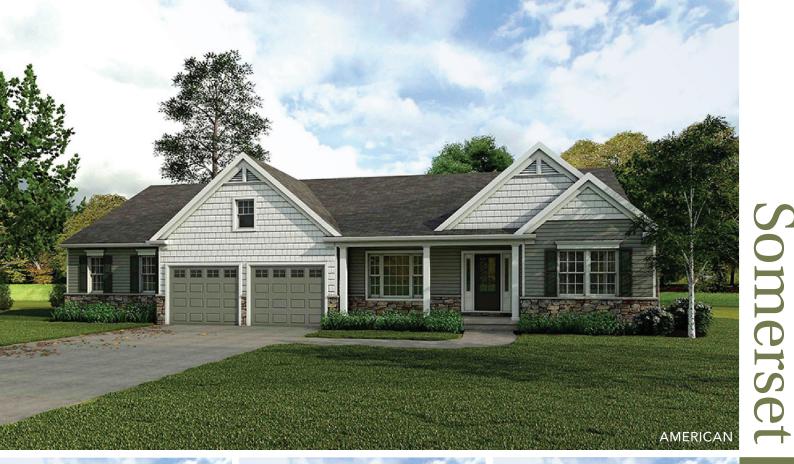

## 3 BEDS | 2<sup>1</sup>/2 BATHS | 2-CAR GARAGE | 2,241 SQ FEET | ONE STORY

- Spacious single-story floorplan
- Large great room next to eat-in kitchen
- Dining area near front foyer
- Master suite with private bath and two walk-in closets