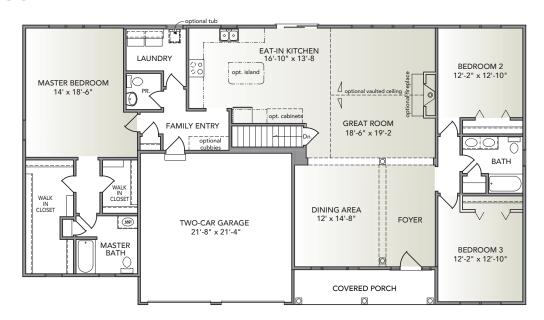

## 3 BEDS | 2<sup>1</sup>/2 BATHS | 2-CAR GARAGE | 2,241 SQ FEET | ONE STORY

- Spacious single-story floorplan
- Large great room next to eat-in kitchen
- Dining area near front foyer
- Master suite with private bath and two walk-in closets

## **FIRST FLOOR**