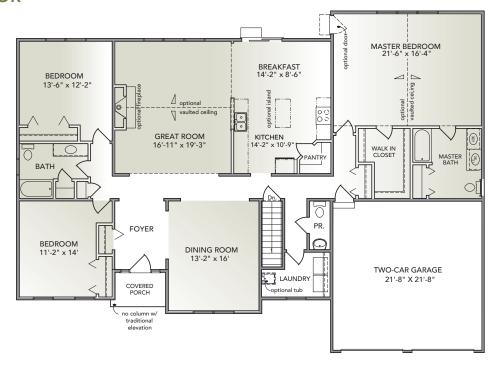

## Wellington

- Spacious single-story floorplan
- Large great room next to kitchen and breakfast areas
- Dining room near front foyer
- Master suite on opposite end of home from other 2 bedrooms

Information presented is for illustrative purposes only. Room dimensions and details may vary based on options and elevation selected. Not all features are shown. Please ask a New Home Sales Specialist for complete information. EGStoltzfus reserves the right to make changes without notice. Copyright ©2020 EGStoltzfus Homes.

## **FIRST FLOOR**