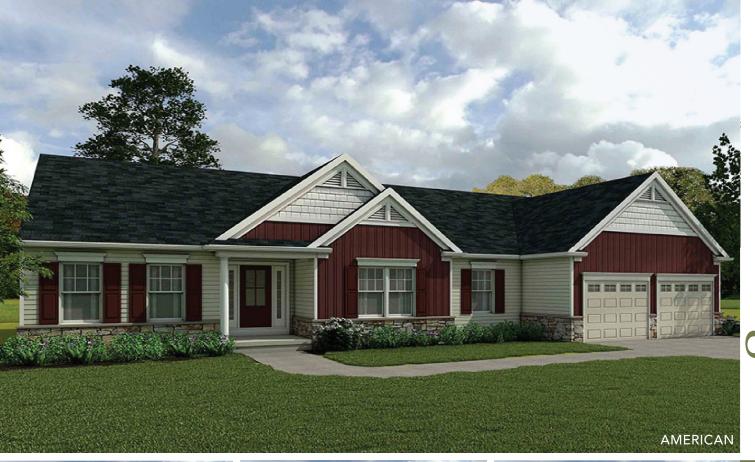

## Wellington

- Spacious single-story floorplan
- Large great room next to kitchen and breakfast areas
- Dining room near front foyer
- Master suite on opposite end of home from other 2 bedrooms

Information presented is for illustrative purposes only. Room dimensions and details may vary based on options and elevation selected. Not all features are shown. Please ask a New Home Sales Specialist for complete information. EGStoltzfus reserves the right to make changes without notice. Copyright ©2020 EGStoltzfus Homes.