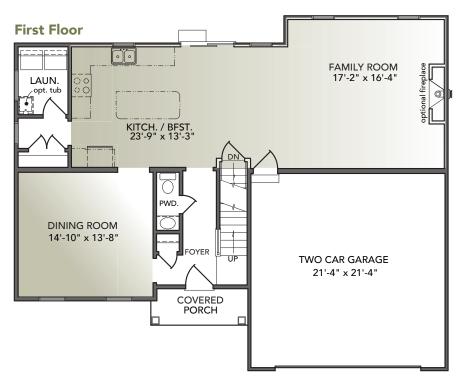

e Door
- 10' x 16' Synthetic Deck

- Board and Batten Shutters
- Hardwood throughout Kitchen and Dining Area
- Plush Carpet in Living Room and Bedrooms
- Gas Range
- Granite Countertops
- Slate Appliances
- First Floor Laundry
- \* Home Plans and all information are deemed accurate but not guaranteed and may change without prior notice. Advertised SALE and SPECIAL pricing includes all applicable incentives when using builder's preferred lending and title company. Please contact an EGStoltzfus New Home Sales Specialist or EGStoltzfus independent agent-partner for details.



EGStoltzfus Neighborhood Homes www.egstoltzfus.com

## **Highland Ridge Sales Center**

1901 McIntosh Drive, Mechanicsburg, PA 17055 Daily: 11am–6pm Sunday: 12pm–6pm (Closed Wednesday and Thursday)

## **FLOOR PLANS**