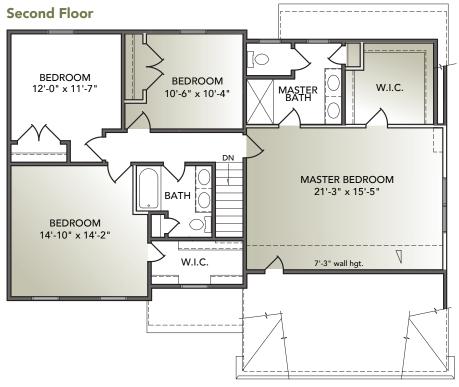

Door
- 10' x 16' Synthetic Deck

- Board and Batten Shutters
- Hardwood throughout Kitchen and Dining Area
- Plush Carpet in Living Room and Bedrooms
- Gas Range
- Granite Countertops
- Slate Appliances
- First Floor Laundry
- \* Home Plans and all information are deemed accurate but not guaranteed and may change without prior notice. Advertised SALE and SPECIAL pricing includes all applicable incentives when using builder's preferred lending and title company. Please contact an EGStoltzfus New Home Sales Specialist or EGStoltzfus independent agent-partner for details.



EGStoltzfus Neighborhood Homes www.egstoltzfus.com

## **Highland Ridge Sales Center**

1901 McIntosh Drive, Mechanicsburg, PA 17055 Daily: 11am–6pm Sunday: 12pm–6pm (Closed Wednesday and Thursday)

## **FLOOR PLANS**