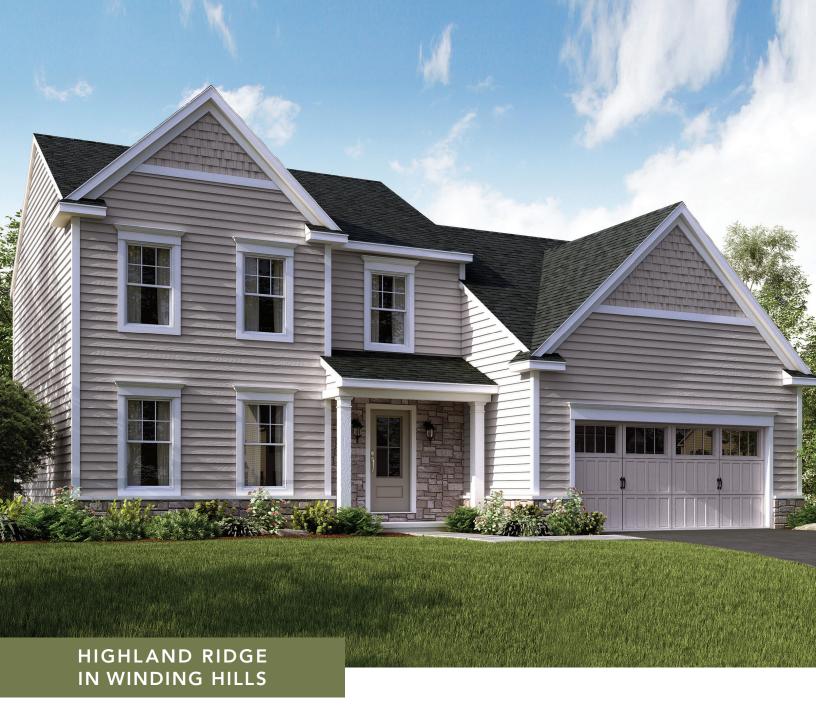

## 1911 McIntosh Drive, Mechanicsburg PA

- 4 Bedrooms, 21/2 Baths
- 2,384 Sq. Ft., Lot #329
- Craftsman Style Door
- 10' x 16' Synthetic Deck

- Board and Batten Shutters
- Hardwood throughout Kitchen and Dining Area
- Plush Carpet in Living Room and Bedrooms
- Gas Range
- Granite Countertops
- Slate Appliances
- First Floor Laundry
- \* Home Plans and all information are deemed accurate but not guaranteed and may change without prior notice. Advertised SALE and SPECIAL pricing includes all applicable incentives when using builder's preferred lending and title company. Please contact an EGStoltzfus New Home Sales Specialist or EGStoltzfus independent agent-partner for details.