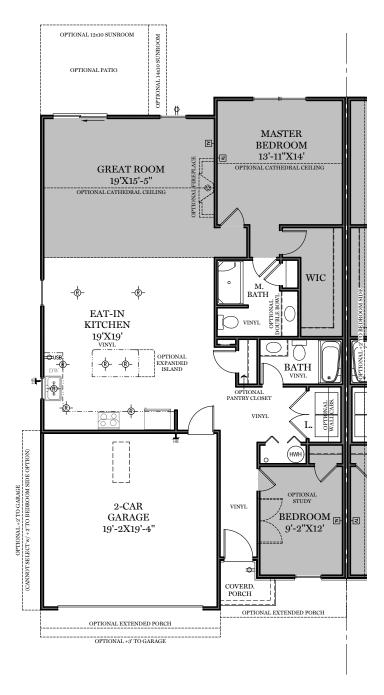

= CARPETED AREA

= Cable T.V. Rough in

 $\P = \text{EXTERIOR RECEPTACLE}$ 

= RECEPTACLE WITH USB

= Exterior hose bibb

## Sagebrook

## First Floor Plan - 1,457 sf-

"ROSEVALE" (slab foundation shown)

ALL IMAGES ARE FOR ARTISTIC PURPOSES ONLY AND MAY CONTAIN ADDITIONAL FEATURES OR DESIGN OPTIONS NOT AVAILABLE ON ALL HOME PLANS AND IN ALL NEIGHBORHOODS. ROOM SIZE DIMENSIONS AND SQUARE FOOTAGES ARE APPROXIMATE. CONTACT SALES AGENT FOR MORE INFORMATION. TERMS AND CONDITIONS APPLY. HTTPS://EGSTOLTZFUSHOMES.COM/TERMS-AND-CONDITIONS/

PDF LAST UPDATED 11/10/2021