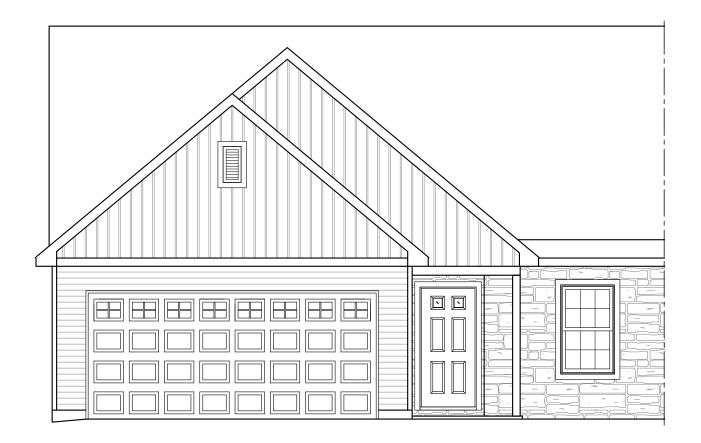

## Sagebrook

Front Elevation - 1,457 sf

"ROSEVALE" (slab foundation shown)

ALL IMAGES ARE FOR ARTISTIC
PURPOSES ONLY AND MAY CONTAIN
ADDITIONAL FEATURES OR DESIGN
OPTIONS NOT AVAILABLE ON ALL
HOME PLANS AND IN ALL
NEIGHBORHOODS. ROOM SIZE
DIMENSIONS AND SQUARE FOOTAGES
ARE APPROXIMATE. CONTACT SALES
AGENT FOR MORE INFORMATION.
TERMS AND CONDITIONS APPLY.
HTTPS://EGSTOLTZFUSHOMES.COM/
TERMS-AND-CONDITIONS/