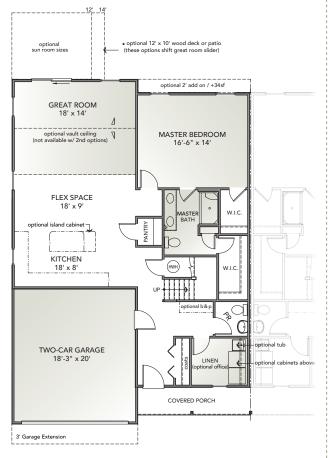

SECOND FLOOR

## FIRST FLOOR



# BEDROOM 14' x 13 C pocket optional STORAGE extra SPACE id. storage FURN W.I.C. BEDROOM 16'-6" x 12'-6"

EQUAL HOUSING OPPORTUNITY





# SAGEBROOK | EGStoltzfus Neighborhood Homes

www.egstoltzfus.com

#### SECOND FLOOR OPTIONS





Information presented is for illustrative purposes only. Room dimensions and details may vary based on options and elevation selected. Not all features are shown. Please ask a New Home Sales Specialist for complete information. EGStoltzfus reserves the right to make changes without notice. Copyright ©2020 EGStoltzfus Homes.



### SAGEBROOK | EGStoltzfus Neighborhood Homes

www.egstoltzfus.com