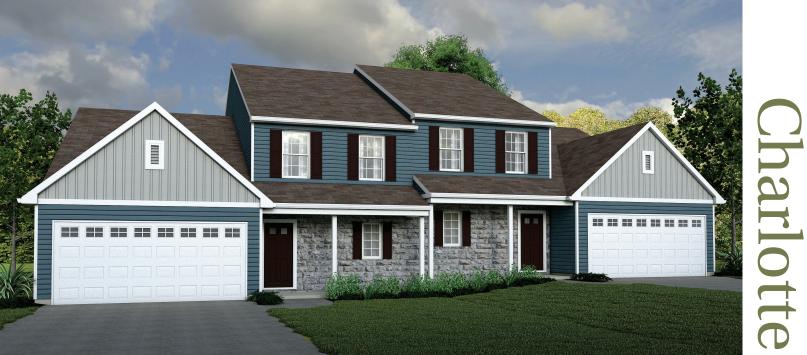

SECOND FLOOR

## FIRST FLOOR



# BEDROOM 14' x 13 C pocket optional STORAGE extra SPACE id. storage FURN W.I.C. BEDROOM 16'-6" x 12'-6"

EQUAL HOUSING OPPORTUNITY





# SAGEBROOK | EGStoltzfus Neighborhood Homes

www.egstoltzfus.com

#### SECOND FLOOR OPTIONS





Information presented is for illustrative purposes only. Room dimensions and details may vary based on options and elevation selected. Not all features are shown. Please ask a New Home Sales Specialist for complete information. EGStoltzfus reserves the right to make changes without notice. Copyright ©2020 EGStoltzfus Homes.



### SAGEBROOK | EGStoltzfus Neighborhood Homes

www.egstoltzfus.com