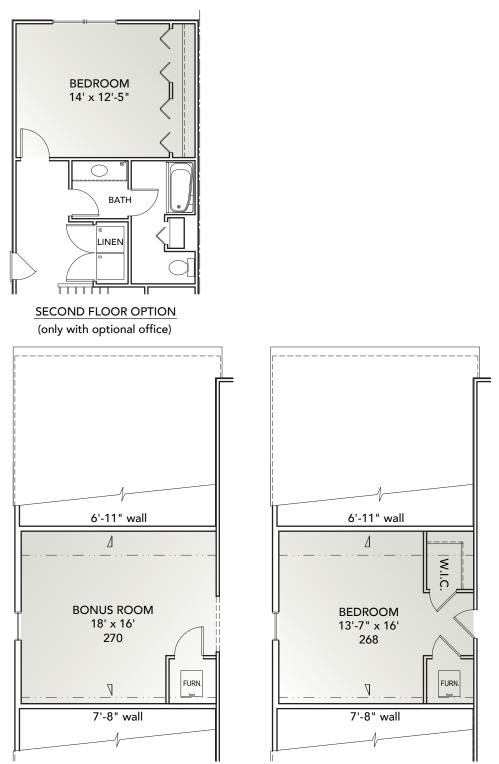

SECOND FLOOR

# BEDROOM 14' x 13 C pocket optional STORAGE extra SPACE id. storage FURN W.I.C. BEDROOM 16'-6" x 12'-6"

EQUAL HOUSING OPPORTUNITY

#### SECOND FLOOR OPTIONS

Information presented is for illustrative purposes only. Room dimensions and details may vary based on options and elevation selected. Not all features are shown. Please ask a New Home Sales Specialist for complete information. EGStoltzfus reserves the right to make changes without notice. Copyright ©2020 EGStoltzfus Homes.