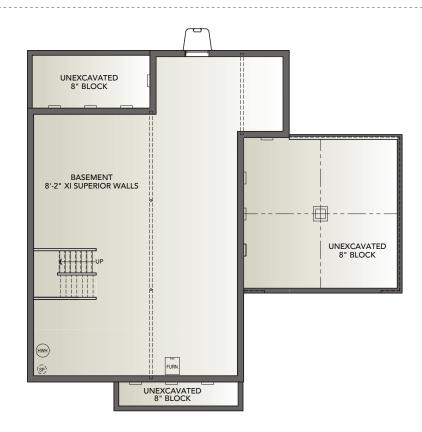

## BASEMENT

- Open floorplan with formal dining room and eat-in kitchen
- Owner's entry with easy access to kitchen and powder room
- Walk-in pantry off kitchen
- Two-story foyer with plant shelf
- Switch back staircase facing family room
- Spacious master suite with large walk-in closet
- Second floor laundry
- Two walk-in closets in spare bedrooms