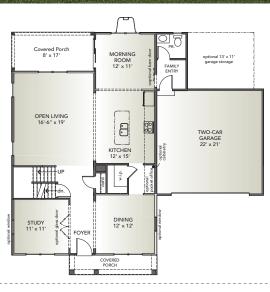

## **FIRST FLOOR**

## BASEMENT

- Open floorplan with formal dining room and eat-in kitchen
- Owner's entry with easy access to kitchen and powder room
- Walk-in pantry off kitchen
- Two-story foyer with plant shelf
- Switch back staircase facing family room
- Spacious master suite with large walk-in closet
- Second floor laundry
- Two walk-in closets in spare bedrooms