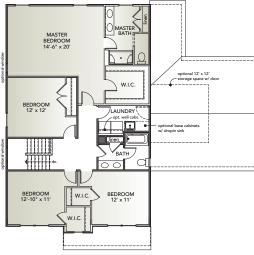

## SECOND FLOOR

EQUAL HOUSING

## BASEMENT

- Open floorplan with formal dining room and eat-in kitchen
- Owner's entry with easy access to kitchen and powder room
- Walk-in pantry off kitchen
- Two-story foyer with plant shelf
- Switch back staircase facing family room
- Spacious master suite with large walk-in closet
- Second floor laundry
- Two walk-in closets in spare bedrooms