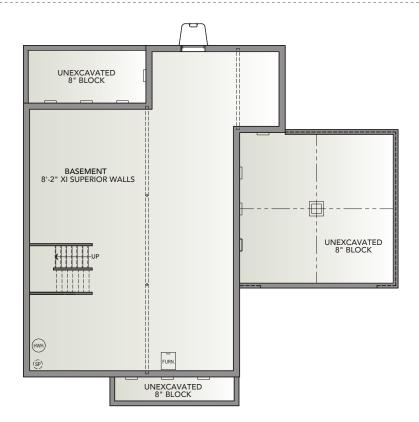

## **BASEMENT**

- Open floorplan with formal dining room and eat-in kitchen
- Owner's entry with easy access to kitchen, laundry and power room
- Walk-in pantry off kitchen
- Two-story foyer with plant shelf
- Switch back staircase facing family room
- Spacious master suite with large walk-in closet
- Two walk-in closets in spare bedrooms