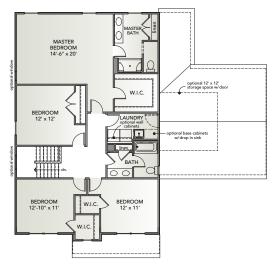

## SECOND FLOOR

Information presented is for illustrative purposes only. Room dimensions and details may vary based on options and elevation selected. Not all features are shown. Please ask a New Home Sales Specialist for complete information. EGStoltzfus reserves the right to make changes without notice. Copyright ©2020 EGStoltzfus Homes.

## **BASEMENT**

- Open floorplan with formal dining room and eat-in kitchen
- Owner's entry with easy access to kitchen, laundry and power room
- Walk-in pantry off kitchen
- Two-story foyer with plant shelf
- Switch back staircase facing family room
- Spacious master suite with large walk-in closet
- Two walk-in closets in spare bedrooms