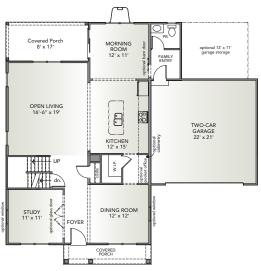

## **FIRST FLOOR**

## **BASEMENT**

- Open floorplan with formal dining room and eat-in kitchen
- Owner's entry with easy access to kitchen, laundry and power room
- Walk-in pantry off kitchen
- Two-story foyer with plant shelf
- Switch back staircase facing family room
- Spacious master suite with large walk-in closet
- Two walk-in closets in spare bedrooms