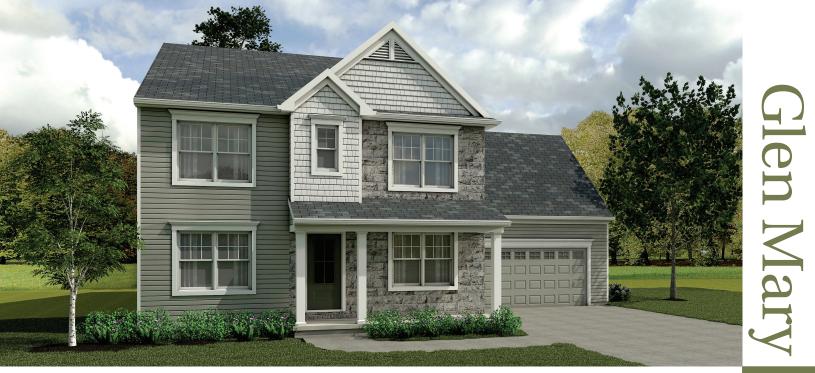

## **BASEMENT**

- Open floorplan with formal dining room and eat-in kitchen
- Owner's entry with easy access to kitchen, laundry and power room
- Walk-in pantry off kitchen
- Two-story foyer with plant shelf
- Switch back staircase facing family room
- Spacious master suite with large walk-in closet
- Two walk-in closets in spare bedrooms