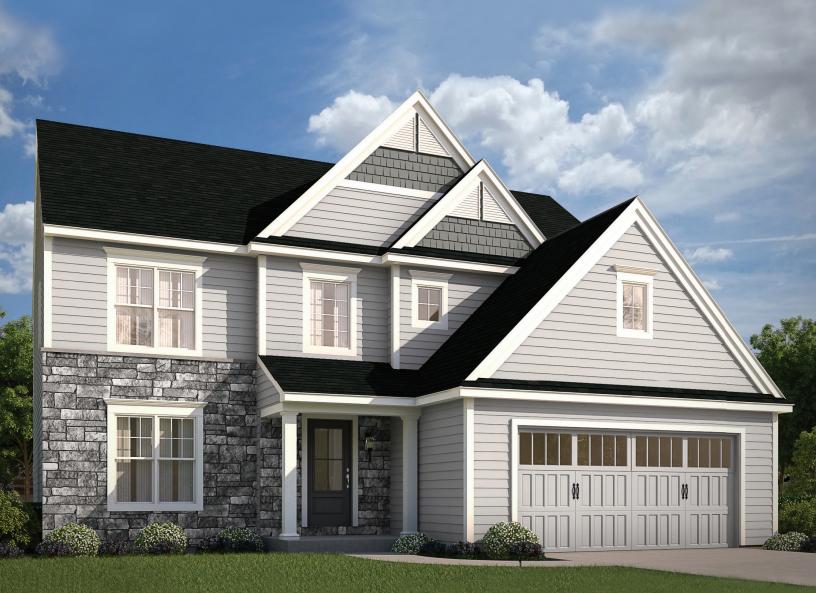

# Dalton Sale Price: \$374,375

### 445 Charles Drive, Manheim PA 17545

- 4 Bedrooms, 2½ Baths
- 2,380 Sq. Ft.
- 10' x 16' Synthetic Deck
- Recessed Kitchen Lighting
- Hardwood Floors, Carpeted Living Room
- Gas Fireplace
- Granite Countertops and ceramic tile backsplash
- Painted Cabinets and Kitchen Island

SIMILAR HOME

- Slate finish appliances
- Large picture window in Living Room
- Waterline for fridge

EGStoltzfus Neighborhood Homes www.egstoltzfus.com