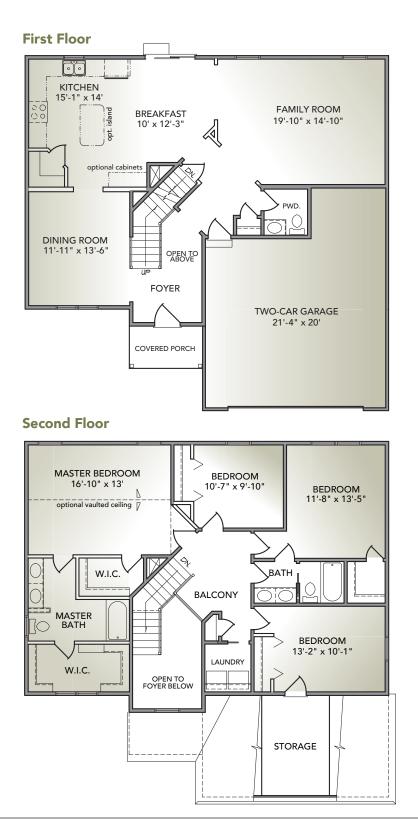

## BARONS RIDGE

# Dalton Sale Price: \$374,375

### 445 Charles Drive, Manheim PA 17545

- 4 Bedrooms, 2½ Baths
- 2,380 Sq. Ft.
- 10' x 16' Synthetic Deck
- Recessed Kitchen Lighting
- Hardwood Floors, Carpeted Living Room
- Gas Fireplace
- Granite Countertops and ceramic tile backsplash
- Painted Cabinets and Kitchen Island

SIMILAR HOME

- Slate finish appliances
- Large picture window in Living Room
- Waterline for fridge



EGStoltzfus Neighborhood Homes www.egstoltzfus.com

#### **Barons Ridge Sales Center**

701 Hamaker Rd., Manheim, PA 17545 Open Sunday: 12–5pm. 717-537-6968

## FLOOR PLANS





EGStoltzfus Neighborhood Homes www.egstoltzfus.com

#### **Barons Ridge Sales Center**

701 Hamaker Rd., Manheim, PA 17545 Open Sunday: 12–5pm. 717-537-6968