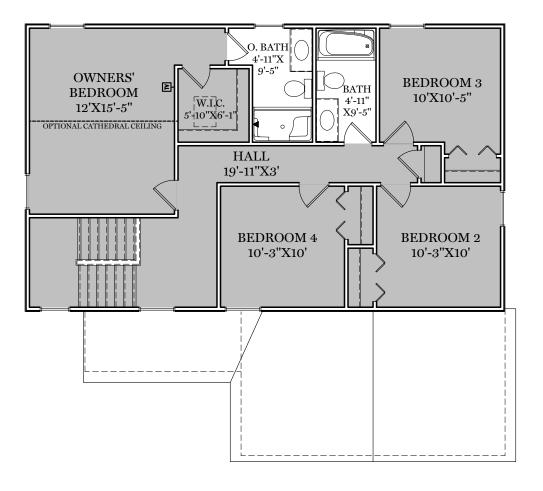

TRADITIONAL\*\*, CLASSIC, & AMERICAN FLOOR PLAN SHOWN

2nd Floor Plan - 960 sf

"ASHFORD"

\*\* TRADITIONAL FLOOR PLAN ONLY AVAILABLE IN SELECT COMMUNITIES ALL IMAGES ARE FOR ARTISTIC
PURPOSES ONLY AND MAY CONTAIN
ADDITIONAL FEATURES OR DESIGN
OPTIONS NOT AVAILABLE ON ALL
HOME PLANS AND IN ALL
NEIGHBORHOODS. ROOM SIZE
DIMENSIONS AND SQUARE FOOTAGES
ARE APPROXIMATE. CONTACT SALES
AGENT FOR MORE INFORMATION.
TERMS AND CONDITIONS APPLY.
HTTPS://EGSTOLTZFUSHOMES.COM/
TERMS-AND-CONDITIONS/

HERITAGE FLOOR PLAN

2nd Floor Plan
"ASHFORD"

ALL IMAGES ARE FOR ARTISTIC
PURPOSES ONLY AND MAY CONTAIN
ADDITIONAL FEATURES OR DESIGN
OPTIONS NOT AVAILABLE ON ALL
HOME PLANS AND IN ALL
NEIGHBORHOODS. ROOM SIZE
DIMENSIONS AND SQUARE FOOTAGES
ARE APPROXIMATE. CONTACT SALES
AGENT FOR MORE INFORMATION.
TERMS AND CONDITIONS APPLY.
HTTPS://EGSTOLTZFUSHOMES.COM/
TERMS-AND-CONDITIONS/