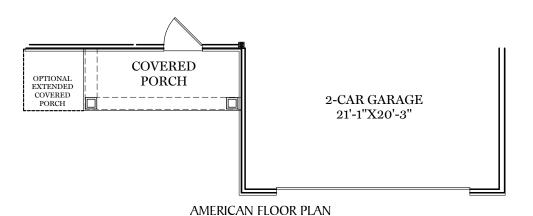

TRADITIONAL\*\*, CLASSIC, & AMERICAN FLOOR PLAN SHOWN

2nd Floor Plan - 960 sf

"ASHFORD"

\*\* TRADITIONAL FLOOR PLAN ONLY AVAILABLE IN SELECT COMMUNITIES ALL IMAGES ARE FOR ARTISTIC
PURPOSES ONLY AND MAY CONTAIN
ADDITIONAL FEATURES OR DESIGN
OPTIONS NOT AVAILABLE ON ALL
HOME PLANS AND IN ALL
NEIGHBORHOODS. ROOM SIZE
DIMENSIONS AND SQUARE FOOTAGES
ARE APPROXIMATE. CONTACT SALES
AGENT FOR MORE INFORMATION.
TERMS AND CONDITIONS APPLY.
HTTPS://EGSTOLTZFUSHOMES.COM/
TERMS-AND-CONDITIONS/