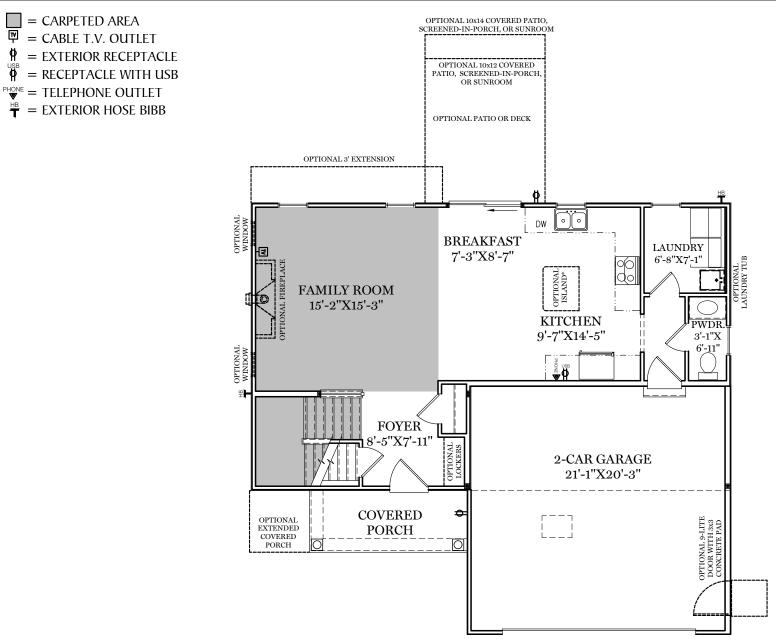

TRADITIONAL\*\* & CLASSIC FLOOR PLAN SHOWN

1st Floor Plan - 772 sf

"ASHFORD"

\*ISLAND INCLUDED IN SELECT COMMUNITES AND WITH SELECT KITCHEN PACKAGE OPTIONS

\*\* TRADITIONAL FLOOR PLAN ONLY AVAILABLE IN SELECT COMMUNITIES ALL IMAGES ARE FOR ARTISTIC
PURPOSES ONLY AND MAY CONTAIN
ADDITIONAL FEATURES OR DESIGN
OPTIONS NOT AVAILABLE ON ALL
HOME PLANS AND IN ALL
NEIGHBORHOODS. ROOM SIZE
DIMENSIONS AND SQUARE FOOTAGES
ARE APPROXIMATE. CONTACT SALES
AGENT FOR MORE INFORMATION.
TERMS AND CONDITIONS APPLY.
HTTPS://EGSTOLTZFUSHOMES.COM/
TERMS-AND-CONDITIONS/

1st Floor Plan
"ASHFORD"

ALL IMAGES ARE FOR ARTISTIC PURPOSES ONLY AND MAY CONTAIN ADDITIONAL FEATURES OR DESIGN OPTIONS NOT AVAILABLE ON ALL HOME PLANS AND IN ALL NEIGHBORHOODS. ROOM SIZE DIMENSIONS AND SQUARE FOOTAGES ARE APPROXIMATE. CONTACT SALES AGENT FOR MORE INFORMATION. TERMS AND CONDITIONS APPLY. HTTPS://EGSTOLTZFUSHOMES.COM/TERMS-AND-CONDITIONS/