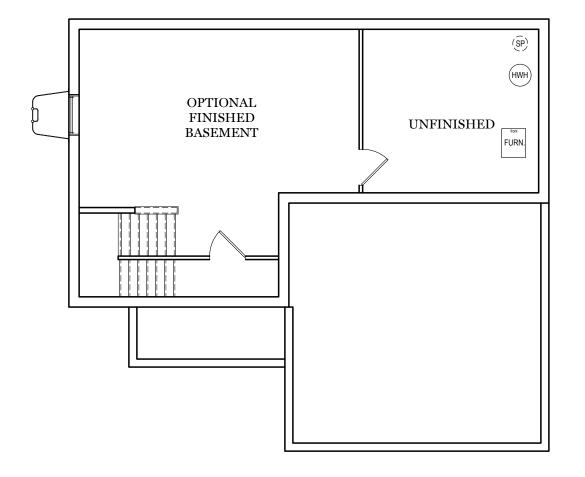

OPTIONAL FINISHED BATHROOM

EGStoltzfus
BUILDING ONE STORY AT A TIME

Finished Basement Options

"ASHFORD"

ALL IMAGES ARE FOR ARTISTIC
PURPOSES ONLY AND MAY CONTAIN
ADDITIONAL FEATURES OR DESIGN
OPTIONS NOT AVAILABLE ON ALL
HOME PLANS AND IN ALL
NEIGHBORHOODS. ROOM SIZE
DIMENSIONS AND SQUARE FOOTAGES
ARE APPROXIMATE. CONTACT SALES
AGENT FOR MORE INFORMATION.
TERMS AND CONDITIONS APPLY.
HTTPS://EGSTOLTZFUSHOMES.COM/
TERMS-AND-CONDITIONS/