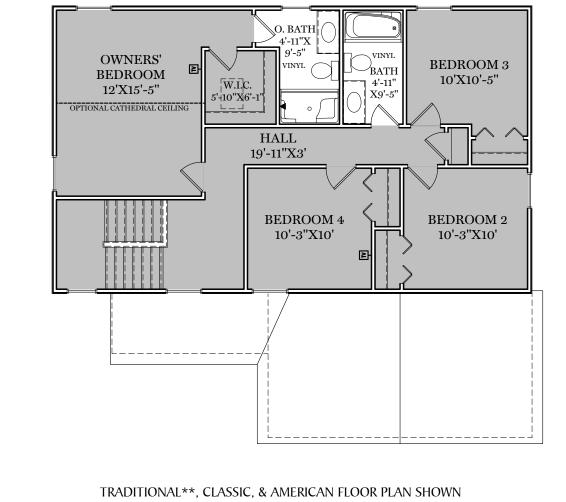

 $\square = CARPETED AREA$  $\square = CABLE T.V. ROUGH IN$ 

2nd Floor Plan - 960 sf

"ASHFORD"

\*\* TRADITIONAL FLOOR PLAN ONLY AVAILABLE IN SELECT COMMUNITIES

ALL IMAGES ARE FOR ARTISTIC PURPOSES ONLY AND MAY CONTAIN ADDITIONAL FEATURES OR DESIGN OPTIONS NOT AVAILABLE ON ALL HOME PLANS AND IN ALL NEIGHBORHOODS. ROOM SIZE DIMENSIONS AND SQUARE FOOTAGES ARE APPROXIMATE. CONTACT SALES AGENT FOR MORE INFORMATION. TERMS AND CONDITIONS APPLY. HTTPS://EGSTOLTZFUSHOMES.COM/ TERMS-AND-CONDITIONS/