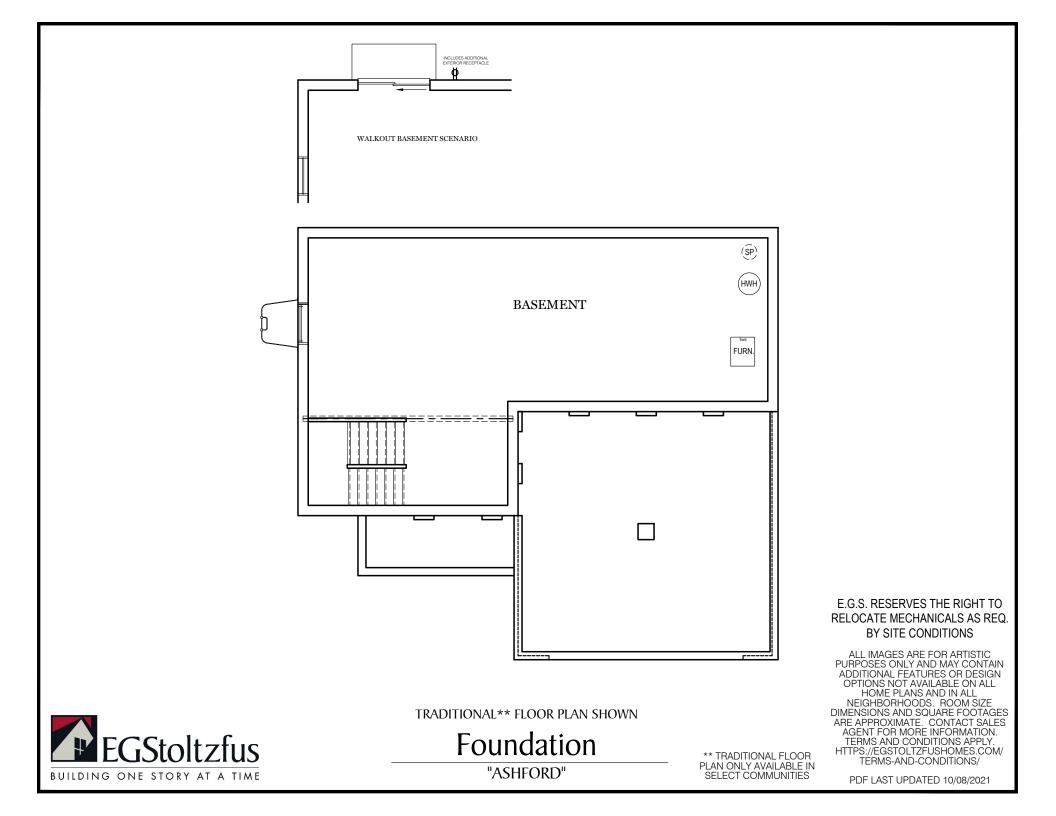

 $\square = CARPETED AREA$  $\square = CABLE T.V. ROUGH IN$ 

2nd Floor Plan - 960 sf

"ASHFORD"

\*\* TRADITIONAL FLOOR PLAN ONLY AVAILABLE IN SELECT COMMUNITIES

ALL IMAGES ARE FOR ARTISTIC PURPOSES ONLY AND MAY CONTAIN ADDITIONAL FEATURES OR DESIGN OPTIONS NOT AVAILABLE ON ALL HOME PLANS AND IN ALL NEIGHBORHOODS. ROOM SIZE DIMENSIONS AND SQUARE FOOTAGES ARE APPROXIMATE. CONTACT SALES AGENT FOR MORE INFORMATION. TERMS AND CONDITIONS APPLY. HTTPS://EGSTOLTZFUSHOMES.COM/ TERMS-AND-CONDITIONS/

PDF LAST UPDATED 10/08/2021

2nd Floor Plan

ALL IMAGES ARE FOR ARTISTIC PURPOSES ONLY AND MAY CONTAIN ADDITIONAL FEATURES OR DESIGN OPTIONS NOT AVAILABLE ON ALL HOME PLANS AND IN ALL NEIGHBORHOODS. ROOM SIZE DIMENSIONS AND SQUARE FOOTAGES ARE APPROXIMATE. CONTACT SALES AGENT FOR MORE INFORMATION. TERMS AND CONDITIONS APPLY. HTTPS://EGSTOLTZFUSHOMES.COM/ TERMS-AND-CONDITIONS/