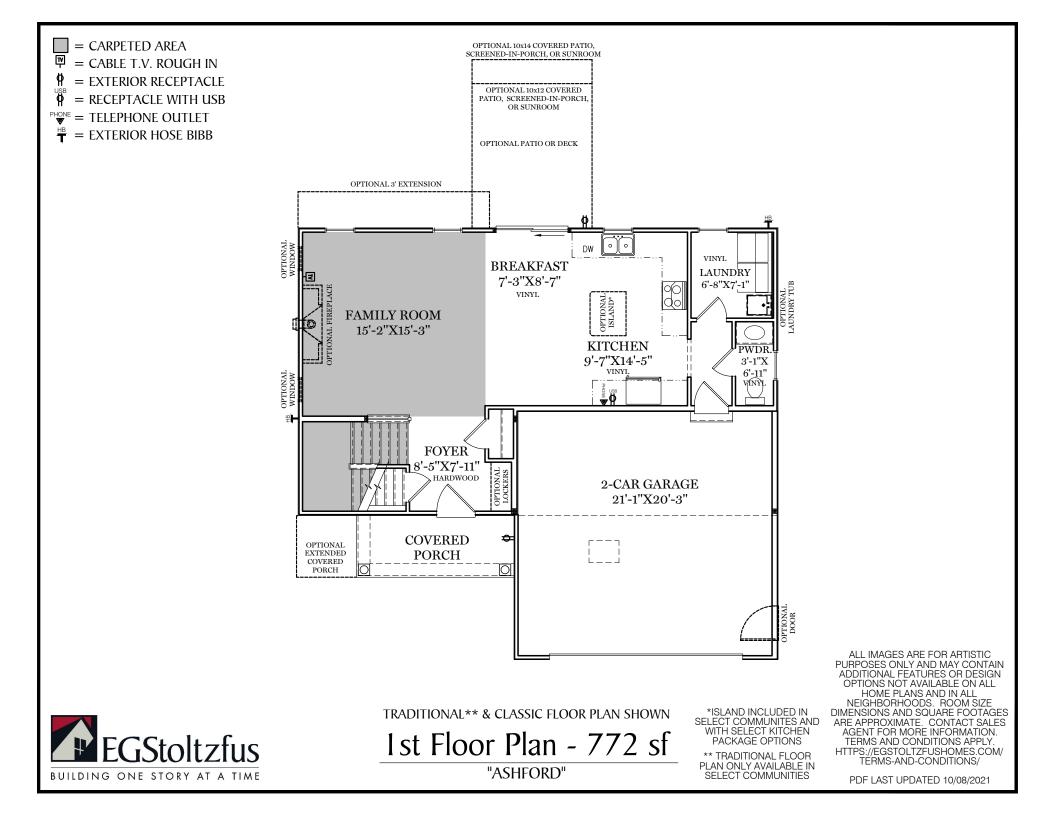

 $\square = CARPETED AREA$  $\square = CABLE T.V. ROUGH IN$ 

2nd Floor Plan - 960 sf

"ASHFORD"

\*\* TRADITIONAL FLOOR PLAN ONLY AVAILABLE IN SELECT COMMUNITIES

ALL IMAGES ARE FOR ARTISTIC PURPOSES ONLY AND MAY CONTAIN ADDITIONAL FEATURES OR DESIGN OPTIONS NOT AVAILABLE ON ALL HOME PLANS AND IN ALL NEIGHBORHOODS. ROOM SIZE DIMENSIONS AND SQUARE FOOTAGES ARE APPROXIMATE. CONTACT SALES AGENT FOR MORE INFORMATION. TERMS AND CONDITIONS APPLY. HTTPS://EGSTOLTZFUSHOMES.COM/ TERMS-AND-CONDITIONS/