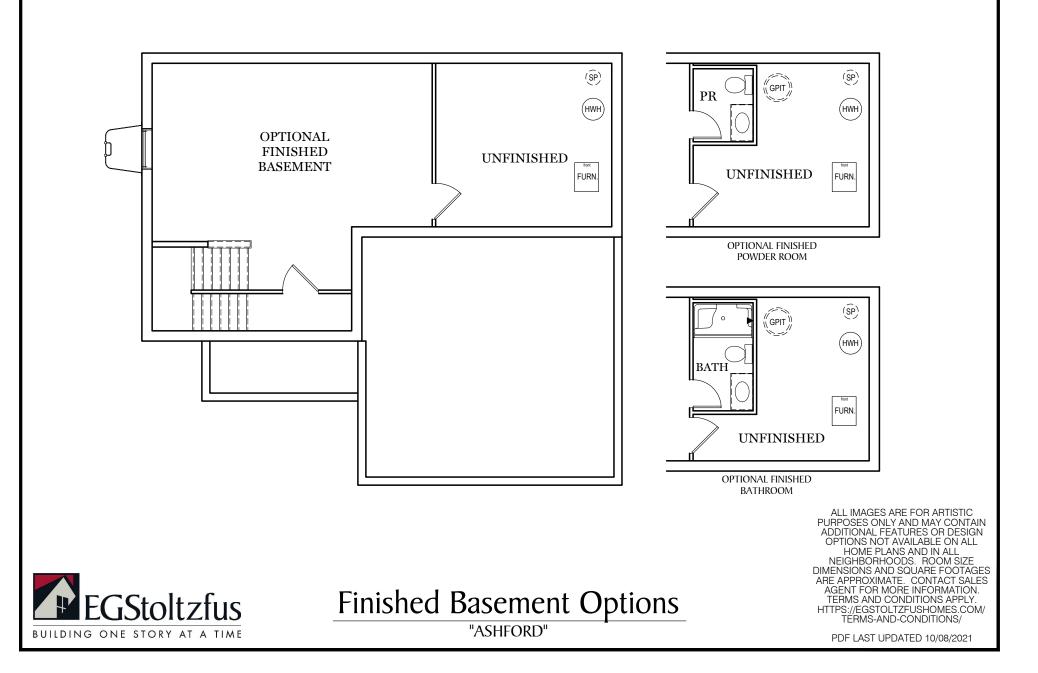

 $\square = CARPETED AREA$  $\square = CABLE T.V. ROUGH IN$ 

2nd Floor Plan - 960 sf

"ASHFORD"

\*\* TRADITIONAL FLOOR PLAN ONLY AVAILABLE IN SELECT COMMUNITIES

ALL IMAGES ARE FOR ARTISTIC PURPOSES ONLY AND MAY CONTAIN ADDITIONAL FEATURES OR DESIGN OPTIONS NOT AVAILABLE ON ALL HOME PLANS AND IN ALL NEIGHBORHOODS. ROOM SIZE DIMENSIONS AND SQUARE FOOTAGES ARE APPROXIMATE. CONTACT SALES AGENT FOR MORE INFORMATION. TERMS AND CONDITIONS APPLY. HTTPS://EGSTOLTZFUSHOMES.COM/ TERMS-AND-CONDITIONS/

PDF LAST UPDATED 10/08/2021

2nd Floor Plan

ALL IMAGES ARE FOR ARTISTIC PURPOSES ONLY AND MAY CONTAIN ADDITIONAL FEATURES OR DESIGN OPTIONS NOT AVAILABLE ON ALL HOME PLANS AND IN ALL NEIGHBORHOODS. ROOM SIZE DIMENSIONS AND SQUARE FOOTAGES ARE APPROXIMATE. CONTACT SALES AGENT FOR MORE INFORMATION. TERMS AND CONDITIONS APPLY. HTTPS://EGSTOLTZFUSHOMES.COM/ TERMS-AND-CONDITIONS/