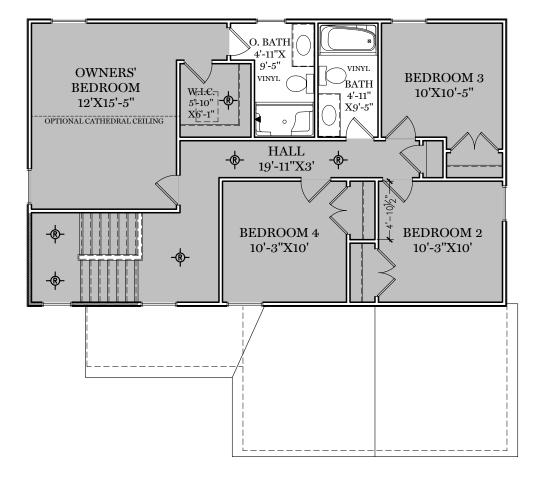

TRADITIONAL\*\*, CLASSIC, & AMERICAN FLOOR PLAN SHOWN

2nd Floor Plan - 960 sf

"ASHFORD"

\*\* TRADITIONAL FLOOR PLAN ONLY AVAILABLE IN SELECT COMMUNITIES ALL IMAGES ARE FOR ARTISTIC
PURPOSES ONLY AND MAY CONTAIN
ADDITIONAL FEATURES OR DESIGN
OPTIONS NOT AVAILABLE ON ALL
HOME PLANS AND IN ALL
NEIGHBORHOODS. ROOM SIZE
DIMENSIONS AND SQUARE FOOTAGES
ARE APPROXIMATE. CONTACT SALES
AGENT FOR MORE INFORMATION.
TERMS AND CONDITIONS APPLY.
HTTPS://EGSTOLTZFUSHOMES.COM/
TERMS-AND-CONDITIONS/

HERITAGE FLOOR PLAN

2nd Floor Plan
"ASHFORD"

ALL IMAGES ARE FOR ARTISTIC PURPOSES ONLY AND MAY CONTAIN ADDITIONAL FEATURES OR DESIGN OPTIONS NOT AVAILABLE ON ALL HOME PLANS AND IN ALL NEIGHBORHOODS. ROOM SIZE DIMENSIONS AND SQUARE FOOTAGES ARE APPROXIMATE. CONTACT SALES AGENT FOR MORE INFORMATION. TERMS AND CONDITIONS APPLY. HTTPS://EGSTOCITZFUSHOMES.COM/TERMS-AND-CONDITIONS/