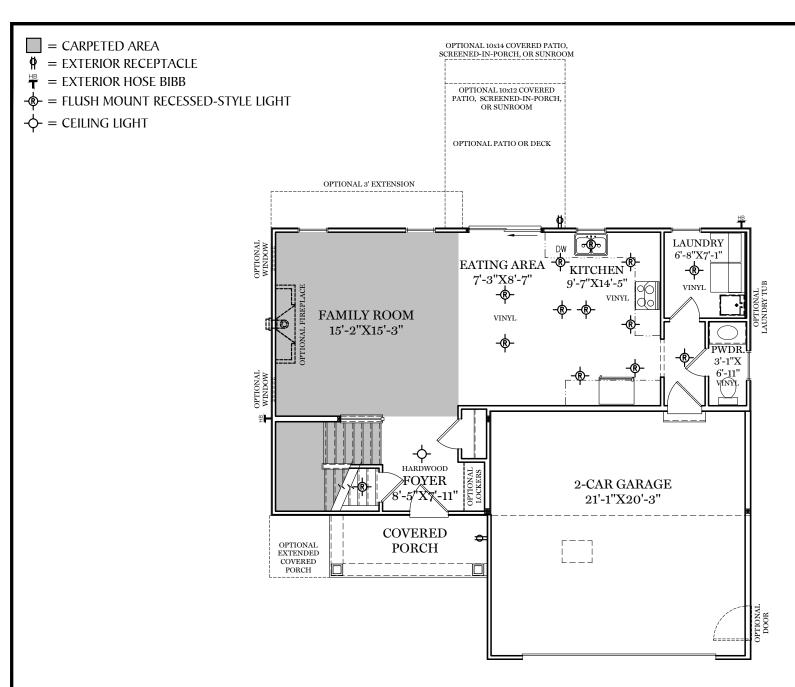

TRADITIONAL\*\* & CLASSIC FLOOR PLAN SHOWN

1st Floor Plan - 772 sf

"ASHFORD"

\*\* TRADITIONAL FLOOR PLAN ONLY AVAILABLE IN SELECT COMMUNITIES ALL IMAGES ARE FOR ARTISTIC
PURPOSES ONLY AND MAY CONTAIN
ADDITIONAL FEATURES OR DESIGN
OPTIONS NOT AVAILABLE ON ALL
HOME PLANS AND IN ALL
NEIGHBORHOODS. ROOM SIZE
DIMENSIONS AND SQUARE FOOTAGES
ARE APPROXIMATE. CONTACT SALES
AGENT FOR MORE INFORMATION.
TERMS AND CONDITIONS APPLY.
HTTPS://EGSTOLTZFUSHOMES.COM/
TERMS-AND-CONDITIONS/

1 st Floor Plan
"ASHFORD"

ALL IMAGES ARE FOR ARTISTIC
PURPOSES ONLY AND MAY CONTAIN
ADDITIONAL FEATURES OR DESIGN
OPTIONS NOT AVAILABLE ON ALL
HOME PLANS AND IN ALL
NEIGHBORHOODS. ROOM SIZE
DIMENSIONS AND SQUARE FOOTAGES
ARE APPROXIMATE. CONTACT SALES
AGENT FOR MORE INFORMATION.
TERMS AND CONDITIONS APPLY.
HTTPS://EGSTOLTZFUSHOMES.COM/
TERMS-AND-CONDITIONS/