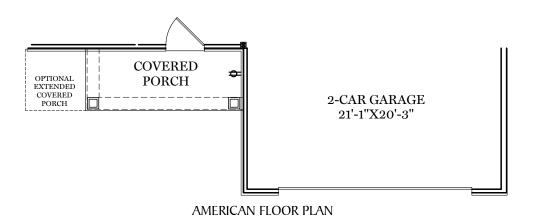

TRADITIONAL\*\*, CLASSIC, & AMERICAN FLOOR PLAN SHOWN

2nd Floor Plan - 960 sf

"ASHFORD"

\*\* TRADITIONAL FLOOR PLAN ONLY AVAILABLE IN SELECT COMMUNITIES ALL IMAGES ARE FOR ARTISTIC
PURPOSES ONLY AND MAY CONTAIN
ADDITIONAL FEATURES OR DESIGN
OPTIONS NOT AVAILABLE ON ALL
HOME PLANS AND IN ALL
NEIGHBORHOODS. ROOM SIZE
DIMENSIONS AND SQUARE FOOTAGES
ARE APPROXIMATE. CONTACT SALES
AGENT FOR MORE INFORMATION.
TERMS AND CONDITIONS APPLY.
HTTPS://EGSTOLTZFUSHOMES.COM/
TERMS-AND-CONDITIONS/

OPTIONAL EXTENDED COVERED PORCH

**AMERICAN ELEVATION** 

HERITAGE ELEVATION

Elevations
"ASHFORD"

ALL IMAGES ARE FOR ARTISTIC PURPOSES ONLY AND MAY CONTAIN ADDITIONAL FEATURES OR DESIGN OPTIONS NOT AVAILABLE ON ALL HOME PLANS AND IN ALL NEIGHBORHOODS. ROOM SIZE DIMENSIONS AND SQUARE FOOTAGES ARE APPROXIMATE. CONTACT SALES AGENT FOR MORE INFORMATION. TERMS AND CONDITIONS APPLY. HTTPS://EGSTOLTZFUSHOMES.COM/TERMS-AND-CONDITIONS/