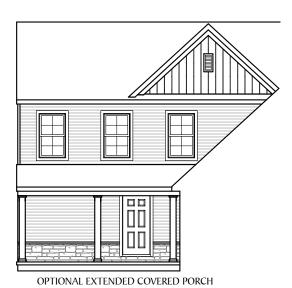

## Finished Basement Options

OPTIONAL EXTENDED COVERED PORCH

TRADITIONAL ELEVATION\*\*

Elevations

"ASHFORD"

\*\* TRADITIONAL ELEVATION ONLY AVAILABLE IN SELECT COMMUNITIES

ALL IMAGES ARE FOR ARTISTIC PURPOSES ONLY AND MAY CONTAIN ADDITIONAL FEATURES OR DESIGN OPTIONS NOT AVAILABLE ON ALL HOME PLANS AND IN ALL NEIGHBORHOODS. ROOM SIZE DIMENSIONS AND SQUARE FOOTAGES ARE APPROXIMATE. CONTACT SALES AGENT FOR MORE INFORMATION. TERMS AND CONDITIONS APPLY. HTTPS://EGSTOLTZFUSHOMES.COM/ TERMS-AND-CONDITIONS/