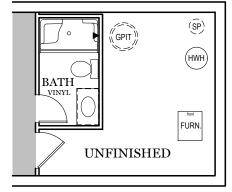

OPTIONAL FINISHED POWDER ROOM (+36 SF)

OPTIONAL FINISHED BATHROOM (+51 SF)

ALL IMAGES ARE FOR ARTISTIC
PURPOSES ONLY AND MAY CONTAIN
ADDITIONAL FEATURES OR DESIGN
OPTIONS NOT AVAILABLE ON ALL
HOME PLANS AND IN ALL
NEIGHBORHOODS. ROOM SIZE
DIMENSIONS AND SQUARE FOOTAGES
ARE APPROXIMATE. CONTACT SALES
AGENT FOR MORE INFORMATION.
TERMS AND CONDITIONS APPLY.
HTTPS://EGSTOLTZFUSHOMES.COM/
TERMS-AND-CONDITIONS/