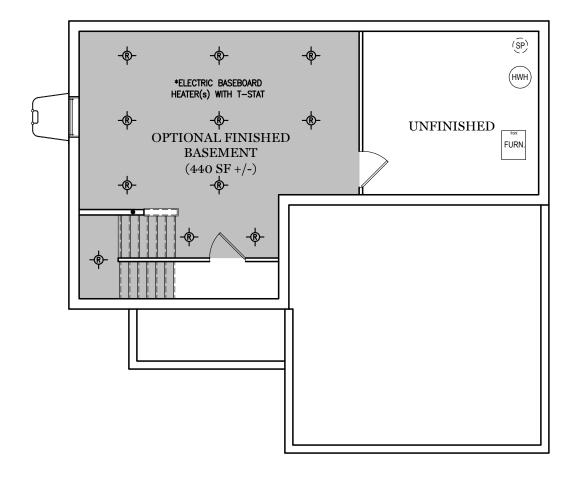

## Finished Basement Options

OPTIONAL EXTENDED COVERED PORCH

TRADITIONAL ELEVATION\*\*

Elevations

"ASHFORD"

\*\* TRADITIONAL ELEVATION ONLY AVAILABLE IN SELECT COMMUNITIES

ALL IMAGES ARE FOR ARTISTIC PURPOSES ONLY AND MAY CONTAIN ADDITIONAL FEATURES OR DESIGN OPTIONS NOT AVAILABLE ON ALL HOME PLANS AND IN ALL NEIGHBORHOODS. ROOM SIZE DIMENSIONS AND SQUARE FOOTAGES ARE APPROXIMATE. CONTACT SALES AGENT FOR MORE INFORMATION. TERMS AND CONDITIONS APPLY. HTTPS://EGSTOLTZFUSHOMES.COM/ TERMS-AND-CONDITIONS/