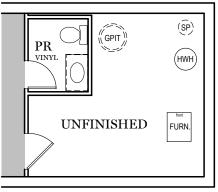

OPTIONAL FINISHED POWDER ROOM (+36 SF)

OPTIONAL FINISHED BATHROOM (+51 SF)

ALL IMAGES ARE FOR ARTISTIC
PURPOSES ONLY AND MAY CONTAIN
ADDITIONAL FEATURES OR DESIGN
OPTIONS NOT AVAILABLE ON ALL
HOME PLANS AND IN ALL
NEIGHBORHOODS. ROOM SIZE
DIMENSIONS AND SQUARE FOOTAGES
ARE APPROXIMATE. CONTACT SALES
AGENT FOR MORE INFORMATION.
TERMS AND CONDITIONS APPLY.
HTTPS://EGSTOLTZFUSHOMES.COM/
TERMS-AND-CONDITIONS/