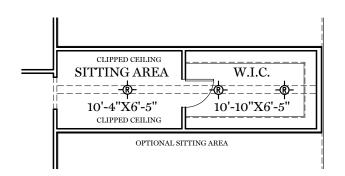

2nd Floor Options
BRIARWOOD

PURPOSES ONLY AND MAY CONTAIN ADDITIONAL FEATURES OR DESIGN OPTIONS NOT AVAILABLE ON ALL HOME PLANS AND IN ALL NEIGHBORHOODS. ROOM SIZE DIMENSIONS AND SQUARE FOOTAGES ARE APPROXIMATE. CONTACT SALES AGENT FOR MORE INFORMATION. TERMS AND CONDITIONS APPLY. HTTPS://EGSTOLTZFUSHOMES.COM/TERMS-AND-CONDITIONS/