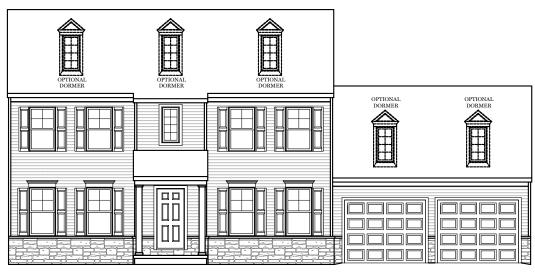

OPTIONAL EXTENDED COVERED PORCH

TRADITIONAL ELEVATION\*\*

OPTIONAL EXTENDED COVERED PORCH

**CLASSIC ELEVATION** 

Elevations

**BRIARWOOD** 

\*\* TRADITIONAL ELEVATION ONLY AVAILABLE IN SELECT COMMUNITIES ALL IMAGES ARE FOR ARTISTIC
PURPOSES ONLY AND MAY CONTAIN
ADDITIONAL FEATURES OR DESIGN
OPTIONS NOT AVAILABLE ON ALL
HOME PLANS AND IN ALL
NEIGHBORHOODS. ROOM SIZE
DIMENSIONS AND SQUARE FOOTAGES
ARE APPROXIMATE. CONTACT SALES
AGENT FOR MORE INFORMATION.
TERMS AND CONDITIONS APPLY.
HTTPS://EGSTOLTZFUSHOMES.COM/
TERMS-AND-CONDITIONS/