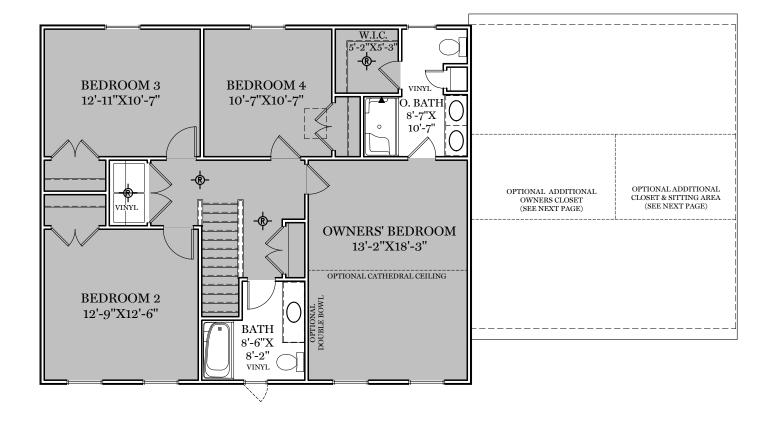

## AMERICAN FLOOR PLAN

HERITAGE FLOOR PLAN

1st Floor Plan

**BRIARWOOD** 

ALL IMAGES ARE FOR ARTISTIC
PURPOSES ONLY AND MAY CONTAIN
ADDITIONAL FEATURES OR DESIGN
OPTIONS NOT AVAILABLE ON ALL
HOME PLANS AND IN ALL
NEIGHBORHOODS. ROOM SIZE
DIMENSIONS AND SQUARE FOOTAGES
ARE APPROXIMATE. CONTACT SALES
AGENT FOR MORE INFORMATION.
TERMS AND CONDITIONS APPLY.
HTTPS://EGSTOLTZFUSHOMES.COM/
TERMS-AND-CONDITIONS/