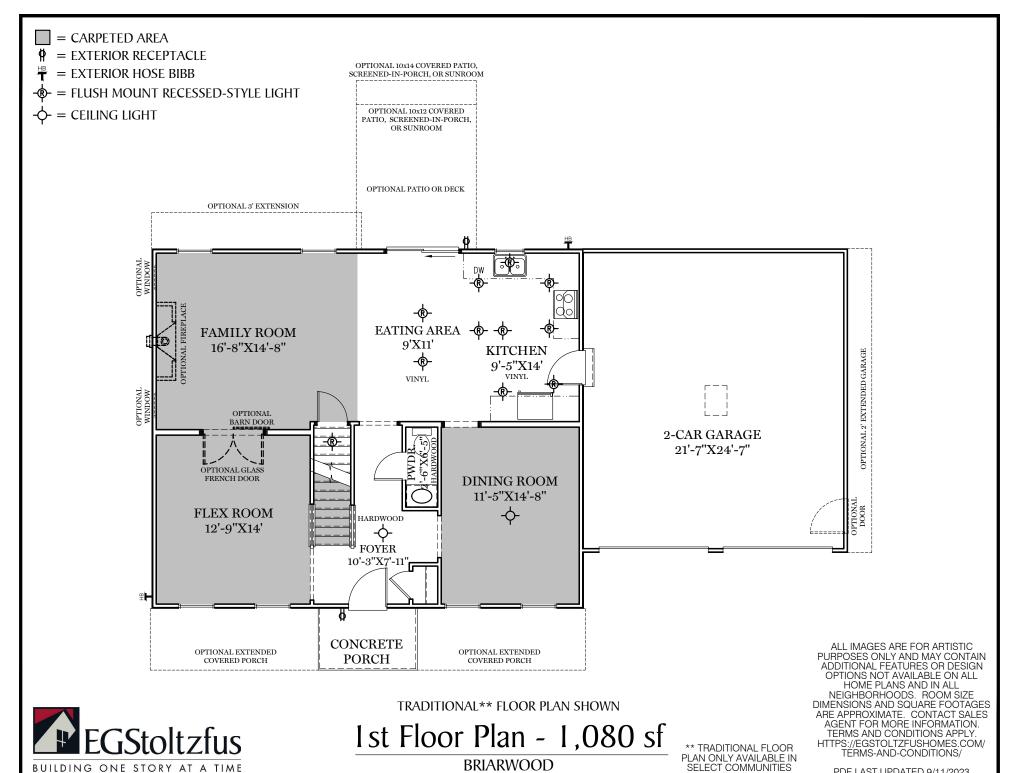

TRADITIONAL\*\* & CLASSIC FLOOR PLAN SHOWN

2nd Floor Plan - 1,080 sf

BRIARWOOD

\*\* TRADITIONAL FLOOR PLAN ONLY AVAILABLE IN SELECT COMMUNITIES ALL IMAGES ARE FOR ARTISTIC
PURPOSES ONLY AND MAY CONTAIN
ADDITIONAL FEATURES OR DESIGN
OPTIONS NOT AVAILABLE ON ALL
HOME PLANS AND IN ALL
NEIGHBORHOODS. ROOM SIZE
DIMENSIONS AND SQUARE FOOTAGES
ARE APPROXIMATE. CONTACT SALES
AGENT FOR MORE INFORMATION.
TERMS AND CONDITIONS APPLY.
HTTPS://EGSTOLTZFUSHOMES.COM/
TERMS-AND-CONDITIONS/