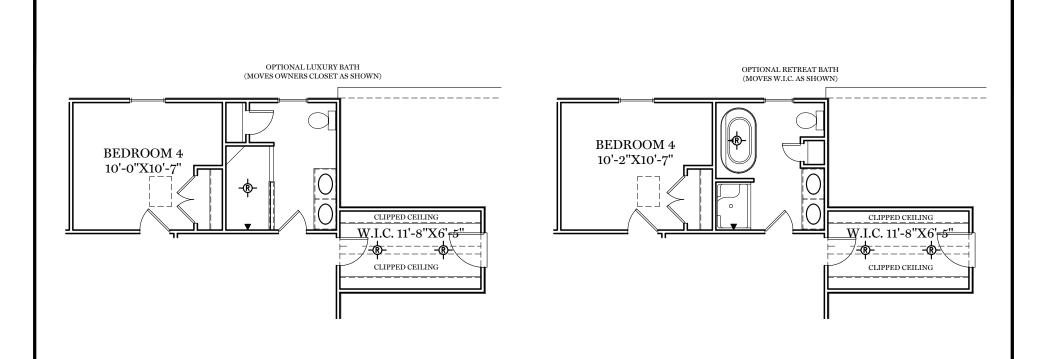

2nd Floor Options
BRIARWOOD

PURPOSES ONLY AND MAY CONTAIN ADDITIONAL FEATURES OR DESIGN OPTIONS NOT AVAILABLE ON ALL HOME PLANS AND IN ALL NEIGHBORHOODS. ROOM SIZE DIMENSIONS AND SQUARE FOOTAGES ARE APPROXIMATE. CONTACT SALES AGENT FOR MORE INFORMATION. TERMS AND CONDITIONS APPLY. HTTPS://EGSTOLTZFUSHOMES.COM/TERMS-AND-CONDITIONS/