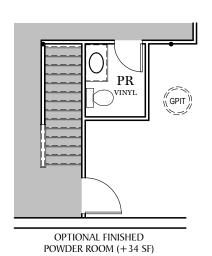

OPTIONAL FINISHED BATHROOM (+50 SF)

Finished Basement Options

BRIARWOOD

ALL IMAGES ARE FOR ARTISTIC
PURPOSES ONLY AND MAY CONTAIN
ADDITIONAL FEATURES OR DESIGN
OPTIONS NOT AVAILABLE ON ALL
HOME PLANS AND IN ALL
NEIGHBORHOODS. ROOM SIZE
DIMENSIONS AND SQUARE FOOTAGES
ARE APPROXIMATE. CONTACT SALES
AGENT FOR MORE INFORMATION.
TERMS AND CONDITIONS APPLY.
HTTPS://EGSTOLTZFUSHOMES.COM/
TERMS-AND-CONDITIONS/