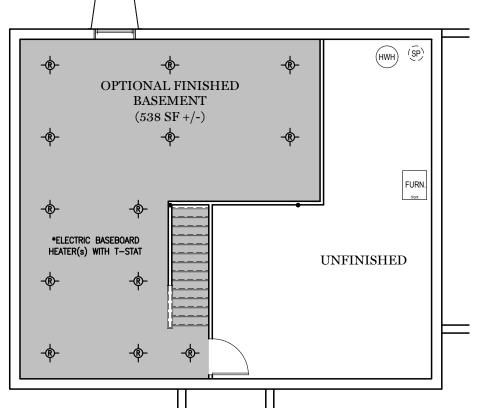

ALL IMAGES ARE FOR ARTISTIC

Foundation

BRIARWOOD

\*\* TRADITIONAL FLOOR PLAN ONLY AVAILABLE IN SELECT COMMUNITIES

## E.G.S. RESERVES THE RIGHT TO RELOCATE MECHANICALS AS REQ. BY SITE CONDITIONS

ALL IMAGES ARE FOR ARTISTIC
PURPOSES ONLY AND MAY CONTAIN
ADDITIONAL FEATURES OR DESIGN
OPTIONS NOT AVAILABLE ON ALL
HOME PLANS AND IN ALL
NEIGHBORHOODS. ROOM SIZE
DIMENSIONS AND SQUARE FOOTAGES
ARE APPROXIMATE. CONTACT SALES
AGENT FOR MORE INFORMATION.
TERMS AND CONDITIONS APPLY.
HTTPS://EGSTOLTZFUSHOMES.COM/