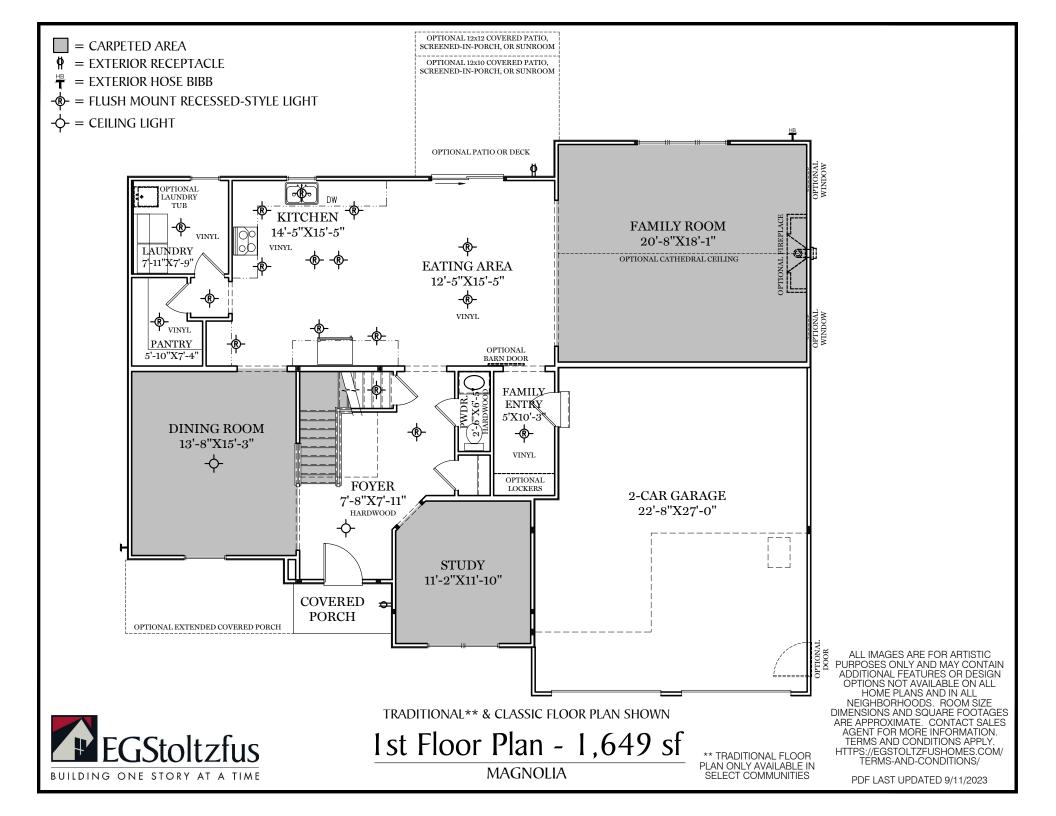

1st Floor Plan
MAGNOLIA

ALL IMAGES ARE FOR ARTISTIC
PURPOSES ONLY AND MAY CONTAIN
ADDITIONAL FEATURES OR DESIGN
OPTIONS NOT AVAILABLE ON ALL
HOME PLANS AND IN ALL
NEIGHBORHOODS. ROOM SIZE
DIMENSIONS AND SQUARE FOOTAGES
ARE APPROXIMATE. CONTACT SALES
AGENT FOR MORE INFORMATION.
TERMS AND CONDITIONS APPLY.
HTTPS://EGSTOLTZFUSHOMES.COM/
TERMS-AND-CONDITIONS/