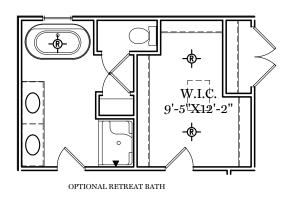

OPTIONAL LUXURY BATH

1st & 2nd Floor Options
MAGNOLIA

ALL IMAGES ARE FOR ARTISTIC
PURPOSES ONLY AND MAY CONTAIN
ADDITIONAL FEATURES OR DESIGN
OPTIONS NOT AVAILABLE ON ALL
HOME PLANS AND IN ALL
NEIGHBORHOODS. ROOM SIZE
DIMENSIONS AND SQUARE FOOTAGES
ARE APPROXIMATE. CONTACT SALES
AGENT FOR MORE INFORMATION.
TERMS AND CONDITIONS APPLY.
HTTPS://EGSTOLTZFUSHOMES.COM/
TERMS-AND-CONDITIONS/