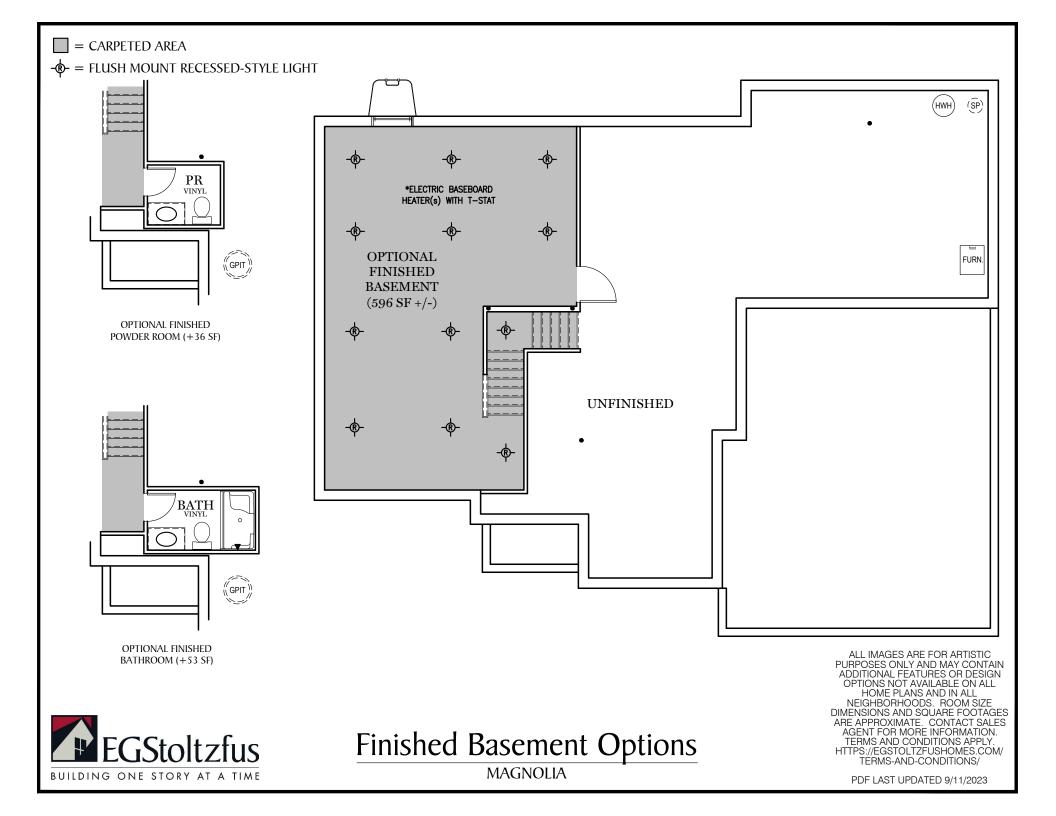

OPTIONAL LUXURY BATH

1st & 2nd Floor Options
MAGNOLIA

ALL IMAGES ARE FOR ARTISTIC
PURPOSES ONLY AND MAY CONTAIN
ADDITIONAL FEATURES OR DESIGN
OPTIONS NOT AVAILABLE ON ALL
HOME PLANS AND IN ALL
NEIGHBORHOODS. ROOM SIZE
DIMENSIONS AND SQUARE FOOTAGES
ARE APPROXIMATE. CONTACT SALES
AGENT FOR MORE INFORMATION.
TERMS AND CONDITIONS APPLY.
HTTPS://EGSTOLTZFUSHOMES.COM/
TERMS-AND-CONDITIONS/