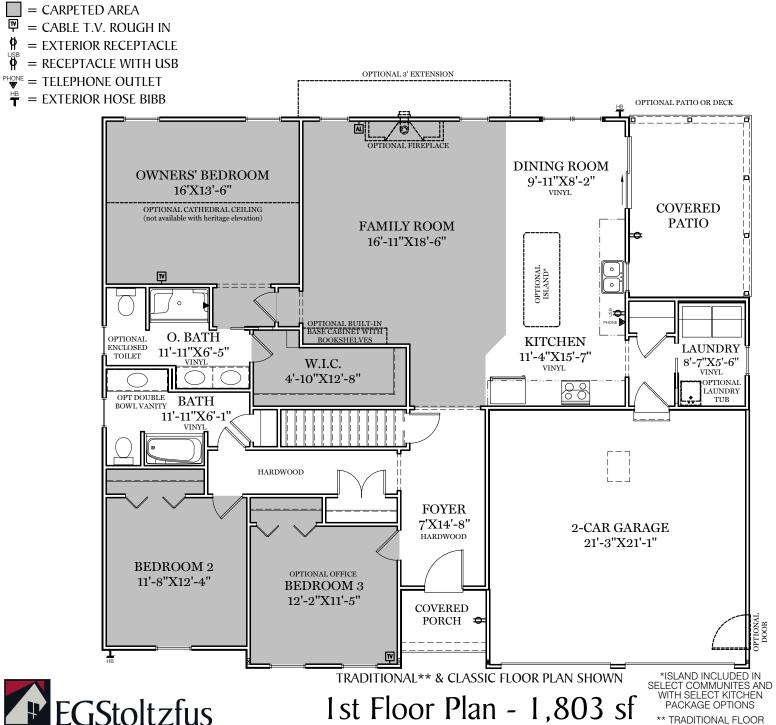

PDF LAST UPDATED 10/08/2021

PLAN ONLY AVAILABLE IN

**SELECT COMMUNITIES** 

1st Floor Plan
"MILTON"

ALL IMAGES ARE FOR ARTISTIC PURPOSES ONLY AND MAY CONTAIN ADDITIONAL FEATURES OR DESIGN OPTIONS NOT AVAILABLE ON ALL HOME PLANS AND IN ALL NEIGHBORHOODS. ROOM SIZE DIMENSIONS AND SQUARE FOOTAGES ARE APPROXIMATE. CONTACT SALES AGENT FOR MORE INFORMATION. TERMS AND CONDITIONS APPLY. HTTPS://EGSTOLTZFUSHOMES.COM/TERMS-AND-CONDITIONS/