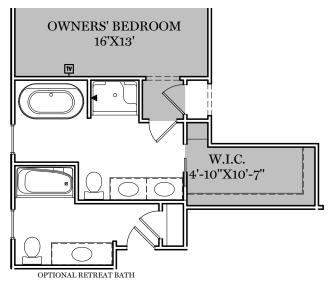

1 st Floor Options
"MILTON"

ALL IMAGES ARE FOR ARTISTIC
PURPOSES ONLY AND MAY CONTAIN
ADDITIONAL FEATURES OR DESIGN
OPTIONS NOT AVAILABLE ON ALL
HOME PLANS AND IN ALL
NEIGHBORHOODS. ROOM SIZE
DIMENSIONS AND SQUARE FOOTAGES
ARE APPROXIMATE. CONTACT SALES
AGENT FOR MORE INFORMATION.
TERMS AND CONDITIONS APPLY.
HTTPS://EGSTOLTZFUSHOMES.COM/
TERMS-AND-CONDITIONS/