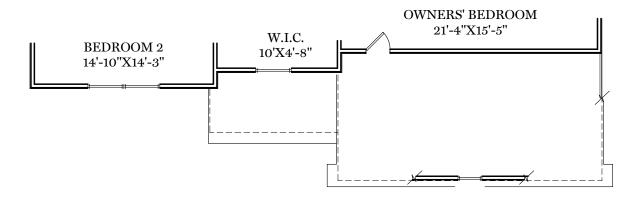

TRADITIONAL\*\*, CLASSIC, & AMERICAN FLOOR PLAN SHOWN

2nd Floor Plan - 1,291 sf

"RILEY"

\*\* TRADITIONAL FLOOR PLAN ONLY AVAILABLE IN SELECT COMMUNITIES ALL IMAGES ARE FOR ARTISTIC
PURPOSES ONLY AND MAY CONTAIN
ADDITIONAL FEATURES OR DESIGN
OPTIONS NOT AVAILABLE ON ALL
HOME PLANS AND IN ALL
NEIGHBORHOODS. ROOM SIZE
DIMENSIONS AND SQUARE FOOTAGES
ARE APPROXIMATE. CONTACT SALES
AGENT FOR MORE INFORMATION.
TERMS AND CONDITIONS APPLY.
HTTPS://EGSTOLTZFUSHOMES.COM/
TERMS-AND-CONDITIONS/

HERITAGE FLOOR PLAN

2nd Floor Plan

"RILEY"

ALL IMAGES ARE FOR ARTISTIC
PURPOSES ONLY AND MAY CONTAIN
ADDITIONAL FEATURES OR DESIGN
OPTIONS NOT AVAILABLE ON ALL
HOME PLANS AND IN ALL
NEIGHBORHOODS. ROOM SIZE
DIMENSIONS AND SQUARE FOOTAGES
ARE APPROXIMATE. CONTACT SALES
AGENT FOR MORE INFORMATION.
TERMS AND CONDITIONS APPLY.
HTTPS://EGSTOLTZFUSHOMES.COM/
TERMS-AND-CONDITIONS/