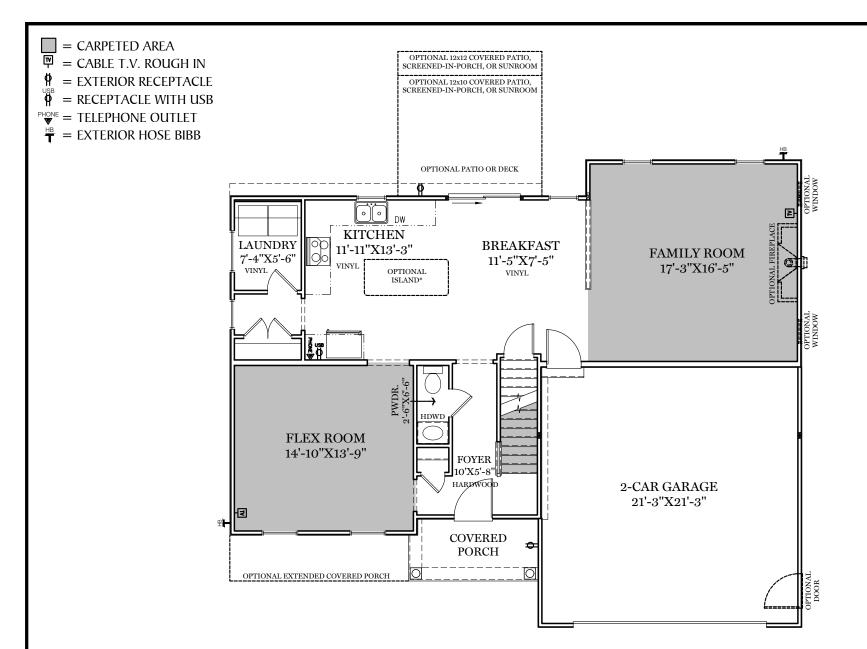

TRADITIONAL\*\* & CLASSIC FLOOR PLAN SHOWN

1st Floor Plan - 1,088 sf

"RILEY"

\*ISLAND INCLUDED IN SELECT COMMUNITES AND WITH SELECT KITCHEN PACKAGE OPTIONS

\*\* TRADITIONAL FLOOR PLAN ONLY AVAILABLE IN SELECT COMMUNITIES ALL IMAGES ARE FOR ARTISTIC
PURPOSES ONLY AND MAY CONTAIN
ADDITIONAL FEATURES OR DESIGN
OPTIONS NOT AVAILABLE ON ALL
HOME PLANS AND IN ALL
NEIGHBORHOODS. ROOM SIZE
DIMENSIONS AND SQUARE FOOTAGES
ARE APPROXIMATE. CONTACT SALES
AGENT FOR MORE INFORMATION.
TERMS AND CONDITIONS APPLY.
HTTPS://EGSTOLTZFUSHOMES.COM/
TERMS-AND-CONDITIONS/