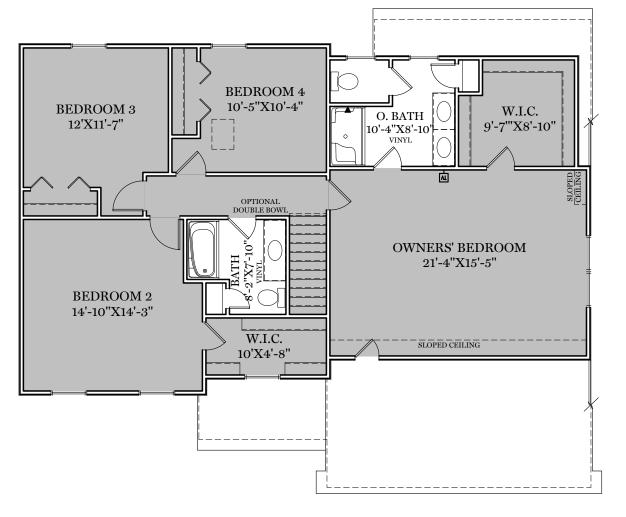

TRADITIONAL\*\*, CLASSIC, & AMERICAN FLOOR PLAN SHOWN

2nd Floor Plan - 1,291 sf

"RILEY"

\*\* TRADITIONAL FLOOR PLAN ONLY AVAILABLE IN SELECT COMMUNITIES ALL IMAGES ARE FOR ARTISTIC
PURPOSES ONLY AND MAY CONTAIN
ADDITIONAL FEATURES OR DESIGN
OPTIONS NOT AVAILABLE ON ALL
HOME PLANS AND IN ALL
NEIGHBORHOODS. ROOM SIZE
DIMENSIONS AND SQUARE FOOTAGES
ARE APPROXIMATE. CONTACT SALES
AGENT FOR MORE INFORMATION.
TERMS AND CONDITIONS APPLY.
HTTPS://EGSTOLTZFUSHOMES.COM/
TERMS-AND-CONDITIONS/