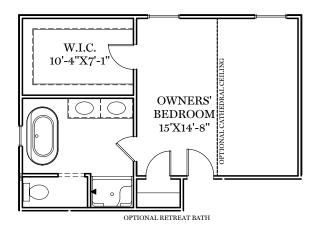

SELECT COMMUNITIES

TRADITIONAL\*\* & CLASSIC FLOOR PLAN SHOWN

1st Floor Plan - 2,022 sf

"STAPLETON"

BUILDING ONE STORY AT A TIME

1st Floor Plan
"STAPLETON"

ALL IMAGES ARE FOR ARTISTIC
PURPOSES ONLY AND MAY CONTAIN
ADDITIONAL FEATURES OR DESIGN
OPTIONS NOT AVAILABLE ON ALL
HOME PLANS AND IN ALL
NEIGHBORHOODS. ROOM SIZE
DIMENSIONS AND SQUARE FOOTAGES
ARE APPROXIMATE. CONTACT SALES
AGENT FOR MORE INFORMATION.
TERMS AND CONDITIONS APPLY.
HTTPS://EGSTOLTZFUSHOMES.COM/
TERMS-AND-CONDITIONS/