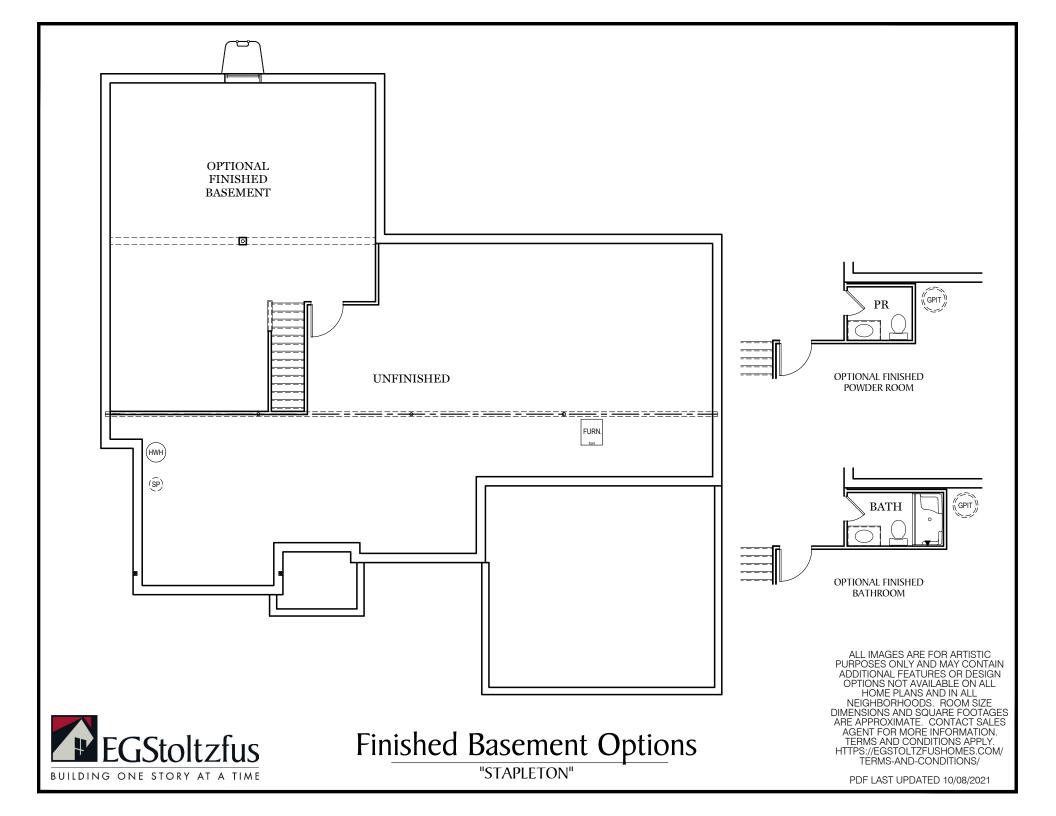

1st Floor Options
"STAPLETON"

BUILDING ONE STORY AT A TIME

ALL IMAGES ARE FOR ARTISTIC
PURPOSES ONLY AND MAY CONTAIN
ADDITIONAL FEATURES OR DESIGN
OPTIONS NOT AVAILABLE ON ALL
HOME PLANS AND IN ALL
NEIGHBORHOODS. ROOM SIZE
DIMENSIONS AND SQUARE FOOTAGES
ARE APPROXIMATE. CONTACT SALES
AGENT FOR MORE INFORMATION.
TERMS AND CONDITIONS APPLY.
HTTPS://EGSTOLTZFUSHOMES.COM/