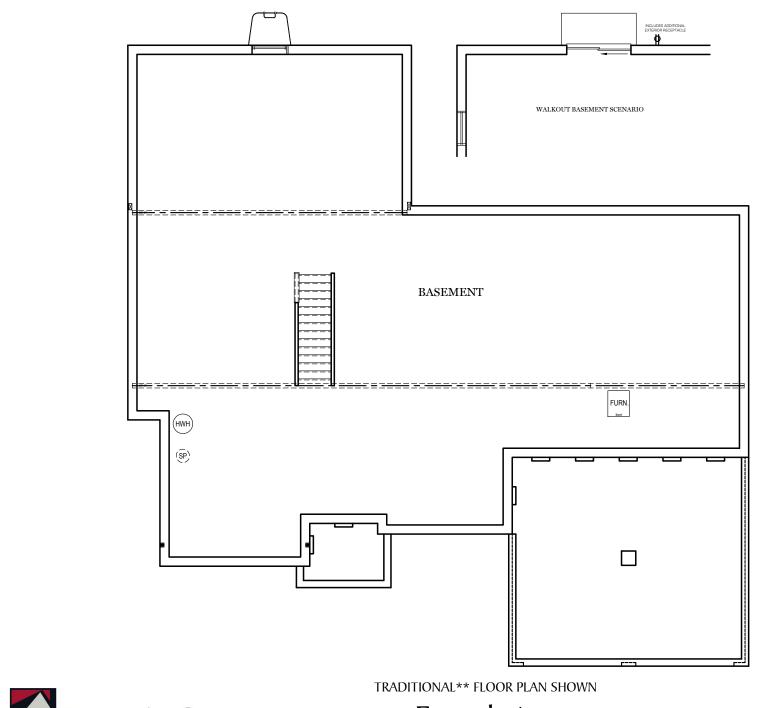

## Foundation

"STAPLETON"

\*\* TRADITIONAL FLOOR PLAN NOT AVAILABLE IN SELECT COMMUNITIES