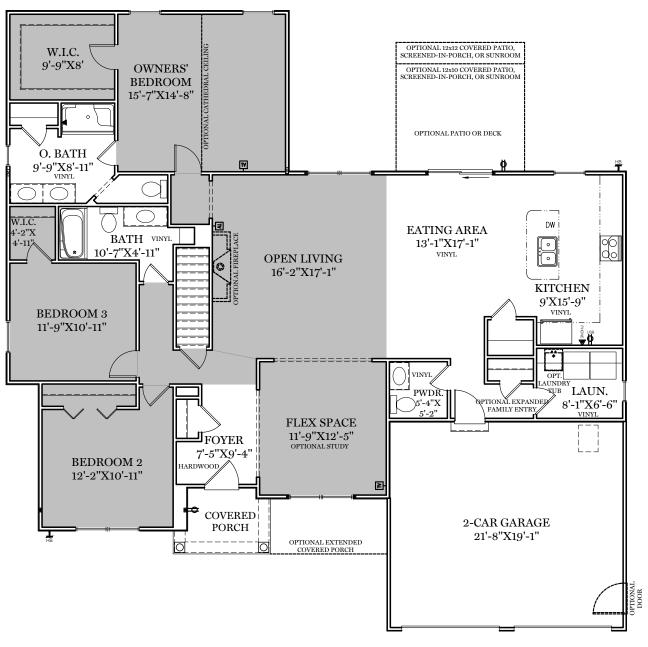

SELECT COMMUNITIES

TRADITIONAL\*\* & CLASSIC FLOOR PLAN SHOWN

1st Floor Plan - 2,022 sf

"STAPLETON"

BUILDING ONE STORY AT A TIME

1st Floor Plan
"STAPLETON"

ALL IMAGES ARE FOR ARTISTIC
PURPOSES ONLY AND MAY CONTAIN
ADDITIONAL FEATURES OR DESIGN
OPTIONS NOT AVAILABLE ON ALL
HOME PLANS AND IN ALL
NEIGHBORHOODS. ROOM SIZE
DIMENSIONS AND SQUARE FOOTAGES
ARE APPROXIMATE. CONTACT SALES
AGENT FOR MORE INFORMATION.
TERMS AND CONDITIONS APPLY.
HTTPS://EGSTOLTZFUSHOMES.COM/
TERMS-AND-CONDITIONS/