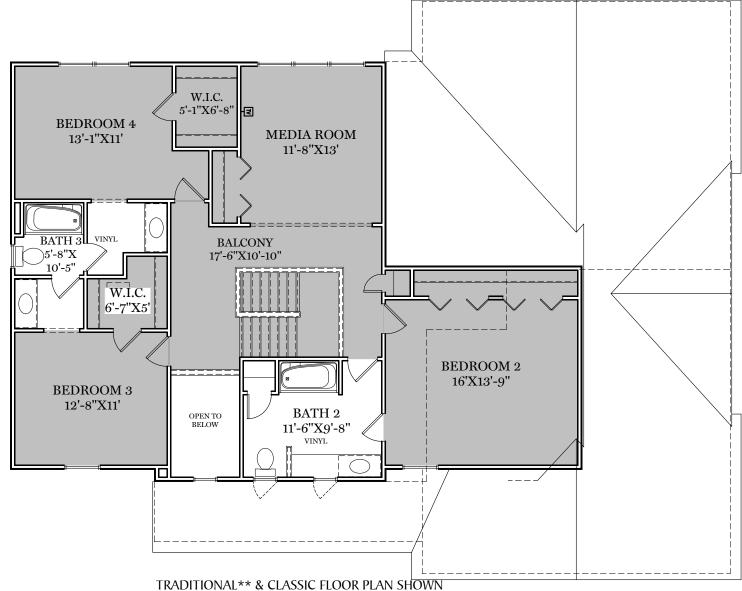

PDF LAST UPDATED 10/08/2021

2nd Floor Plan - 1,362 sf

ALL IMAGES ARE FOR ARTISTIC PURPOSES ONLY AND MAY CONTAIN ADDITIONAL FEATURES OR DESIGN OPTIONS NOT AVAILABLE ON ALL HOME PLANS AND IN ALL NEIGHBORHOODS. ROOM SIZE DIMENSIONS AND SQUARE FOOTAGES ARE APPROXIMATE. CONTACT SALES AGENT FOR MORE INFORMATION. TERMS AND CONDITIONS APPLY. HTTPS://EGSTOLTZFUSHOMES.COM/TERMS-AND-CONDITIONS/

PDF LAST UPDATED 10/08/2021

2nd Floor Plan

ALL IMAGES ARE FOR ARTISTIC
PURPOSES ONLY AND MAY CONTAIN
ADDITIONAL FEATURES OR DESIGN
OPTIONS NOT AVAILABLE ON ALL
HOME PLANS AND IN ALL
NEIGHBORHOODS. ROOM SIZE
DIMENSIONS AND SQUARE FOOTAGES
ARE APPROXIMATE. CONTACT SALES
AGENT FOR MORE INFORMATION.
TERMS AND CONDITIONS APPLY.
HTTPS://EGSTOLTZFUSHOMES.COM/
TERMS-AND-CONDITIONS/