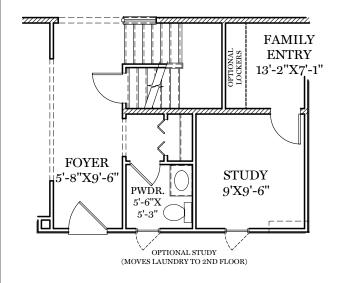

## 1st Floor Plan

 $\square$  = CARPETED AREA  $\square$  = CABLE T.V. ROUGH IN

\*\* TRADITIONAL ELEVATION ONLY AVAILABLE IN SELECT COMMUNITIES

ALL IMAGES ARE FOR ARTISTIC PURPOSES ONLY AND MAY CONTAIN ADDITIONAL FEATURES OR DESIGN OPTIONS NOT AVAILABLE ON ALL HOME PLANS AND IN ALL NEIGHBORHOODS. ROOM SIZE DIMENSIONS AND SQUARE FOOTAGES ARE APPROXIMATE. CONTACT SALES AGENT FOR MORE INFORMATION. TERMS AND CONDITIONS APPLY. HTTPS://EGSTOLTZFUSHOMES.COM/TERMS-AND-CONDITIONS/