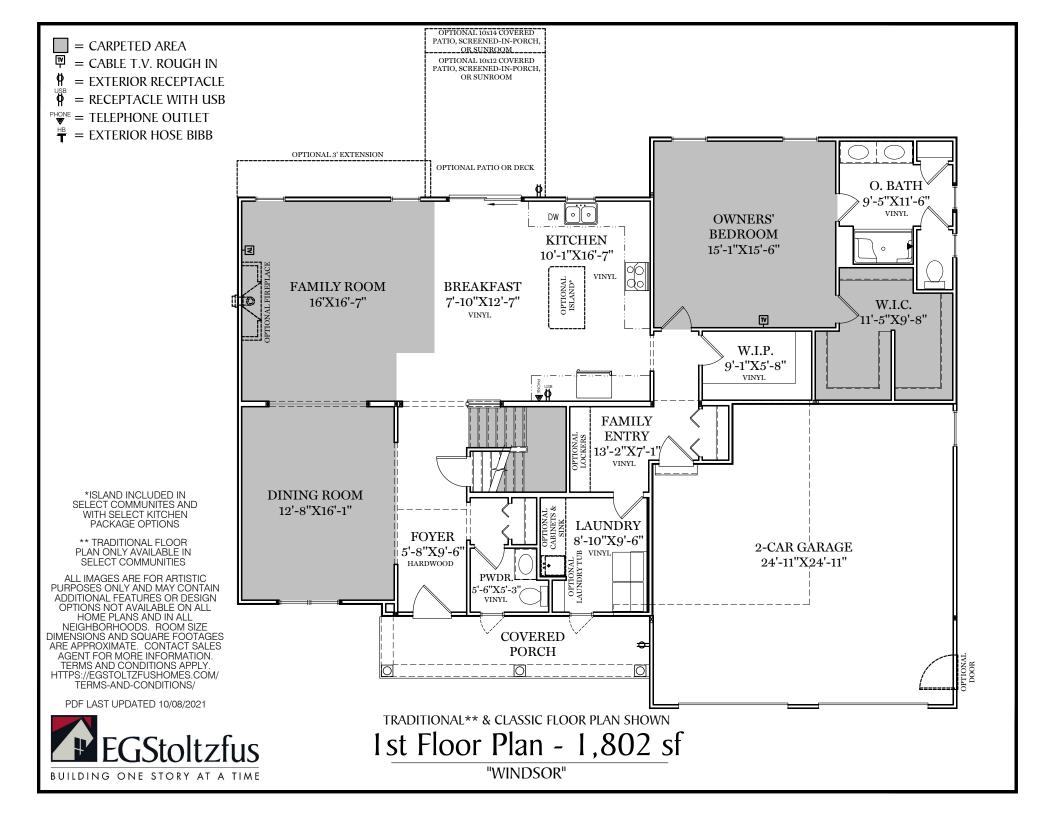

## 1st Floor Plan

 $\square$  = CARPETED AREA  $\square$  = CABLE T.V. ROUGH IN

\*\* TRADITIONAL ELEVATION ONLY AVAILABLE IN SELECT COMMUNITIES

ALL IMAGES ARE FOR ARTISTIC PURPOSES ONLY AND MAY CONTAIN ADDITIONAL FEATURES OR DESIGN OPTIONS NOT AVAILABLE ON ALL HOME PLANS AND IN ALL NEIGHBORHOODS. ROOM SIZE DIMENSIONS AND SQUARE FOOTAGES ARE APPROXIMATE. CONTACT SALES AGENT FOR MORE INFORMATION. TERMS AND CONDITIONS APPLY. HTTPS://EGSTOLTZFUSHOMES.COM/TERMS-AND-CONDITIONS/