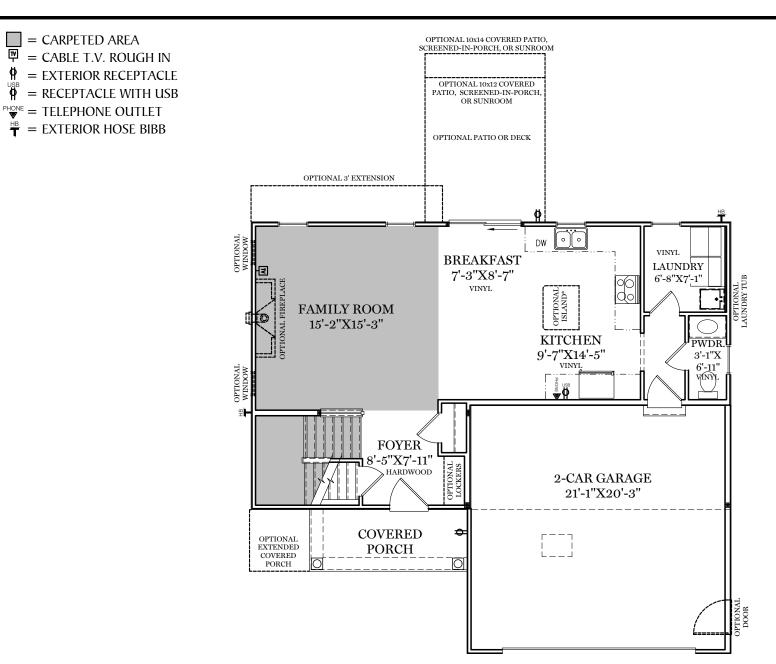

TRADITIONAL\*\* & CLASSIC FLOOR PLAN SHOWN

1st Floor Plan - 772 sf

"ASHFORD"

\*ISLAND INCLUDED IN SELECT COMMUNITES AND WITH SELECT KITCHEN PACKAGE OPTIONS

\*\* TRADITIONAL FLOOR PLAN ONLY AVAILABLE IN SELECT COMMUNITIES ALL IMAGES ARE FOR ARTISTIC
PURPOSES ONLY AND MAY CONTAIN
ADDITIONAL FEATURES OR DESIGN
OPTIONS NOT AVAILABLE ON ALL
HOME PLANS AND IN ALL
NEIGHBORHOODS. ROOM SIZE
DIMENSIONS AND SQUARE FOOTAGES
ARE APPROXIMATE. CONTACT SALES
AGENT FOR MORE INFORMATION.
TERMS AND CONDITIONS APPLY.
HTTPS://EGSTOLTZFUSHOMES.COM/
TERMS-AND-CONDITIONS/

1 st Floor Plan
"ASHFORD"

ALL IMAGES ARE FOR ARTISTIC PURPOSES ONLY AND MAY CONTAIN ADDITIONAL FEATURES OR DESIGN OPTIONS NOT AVAILABLE ON ALL HOME PLANS AND IN ALL NEIGHBORHOODS. ROOM SIZE DIMENSIONS AND SQUARE FOOTAGES ARE APPROXIMATE. CONTACT SALES AGENT FOR MORE INFORMATION. TERMS AND CONDITIONS APPLY. HTTPS://EGSTOLTZFUSHOMES.COM/TERMS-AND-CONDITIONS/