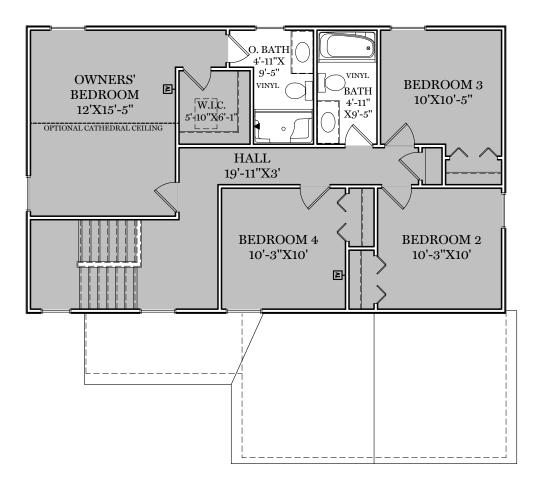

TRADITIONAL\*\*, CLASSIC, & AMERICAN FLOOR PLAN SHOWN

2nd Floor Plan - 960 sf

"ASHFORD"

\*\* TRADITIONAL FLOOR PLAN ONLY AVAILABLE IN SELECT COMMUNITIES ALL IMAGES ARE FOR ARTISTIC
PURPOSES ONLY AND MAY CONTAIN
ADDITIONAL FEATURES OR DESIGN
OPTIONS NOT AVAILABLE ON ALL
HOME PLANS AND IN ALL
NEIGHBORHOODS. ROOM SIZE
DIMENSIONS AND SQUARE FOOTAGES
ARE APPROXIMATE. CONTACT SALES
AGENT FOR MORE INFORMATION.
TERMS AND CONDITIONS APPLY.
HTTPS://EGSTOLTZFUSHOMES.COM/
TERMS-AND-CONDITIONS/