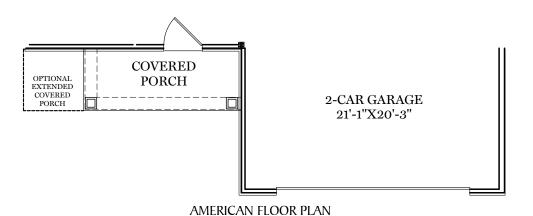

TRADITIONAL\*\*, CLASSIC, & AMERICAN FLOOR PLAN SHOWN

2nd Floor Plan - 960 sf

"ASHFORD"

\*\* TRADITIONAL FLOOR PLAN ONLY AVAILABLE IN SELECT COMMUNITIES ALL IMAGES ARE FOR ARTISTIC
PURPOSES ONLY AND MAY CONTAIN
ADDITIONAL FEATURES OR DESIGN
OPTIONS NOT AVAILABLE ON ALL
HOME PLANS AND IN ALL
NEIGHBORHOODS. ROOM SIZE
DIMENSIONS AND SQUARE FOOTAGES
ARE APPROXIMATE. CONTACT SALES
AGENT FOR MORE INFORMATION.
TERMS AND CONDITIONS APPLY.
HTTPS://EGSTOLTZFUSHOMES.COM/
TERMS-AND-CONDITIONS/