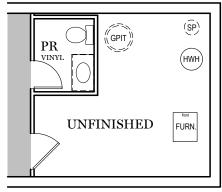

OPTIONAL FINISHED POWDER ROOM (+36 SF)

OPTIONAL FINISHED BATHROOM (+51 SF)

ALL IMAGES ARE FOR ARTISTIC PURPOSES ONLY AND MAY CONTAIN ADDITIONAL FEATURES OR DESIGN OPTIONS NOT AVAILABLE ON ALL HOME PLANS AND IN ALL NEIGHBORHOODS. ROOM SIZE DIMENSIONS AND SQUARE FOOTAGES ARE APPROXIMATE. CONTACT SALES AGENT FOR MORE INFORMATION. TERMS AND CONDITIONS APPLY. HTTPS://EGSTOLTZFUSHOMES.COM/TERMS-AND-CONDITIONS/