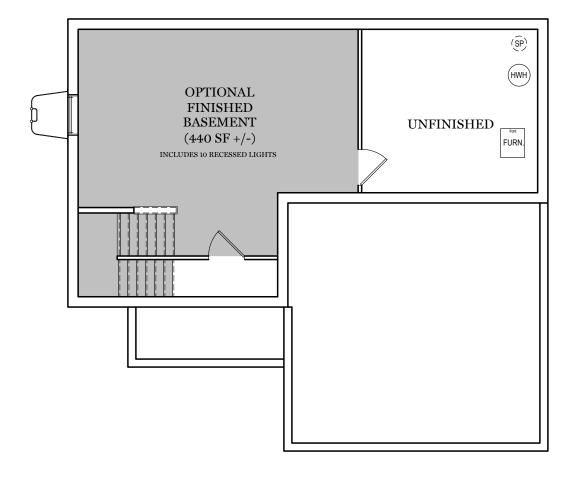

## Finished Basement Options

OPTIONAL EXTENDED COVERED PORCH

OPTIONAL EXTENDED COVERED PORCH

TRADITIONAL ELEVATION\*\*

Elevations

"ASHFORD"

\*\* TRADITIONAL ELEVATION ONLY AVAILABLE IN SELECT COMMUNITIES

ALL IMAGES ARE FOR ARTISTIC PURPOSES ONLY AND MAY CONTAIN ADDITIONAL FEATURES OR DESIGN OPTIONS NOT AVAILABLE ON ALL HOME PLANS AND IN ALL NEIGHBORHOODS. ROOM SIZE DIMENSIONS AND SQUARE FOOTAGES ARE APPROXIMATE. CONTACT SALES AGENT FOR MORE INFORMATION. TERMS AND CONDITIONS APPLY. HTTPS://EGSTOLTZFUSHOMES.COM/ TERMS-AND-CONDITIONS/