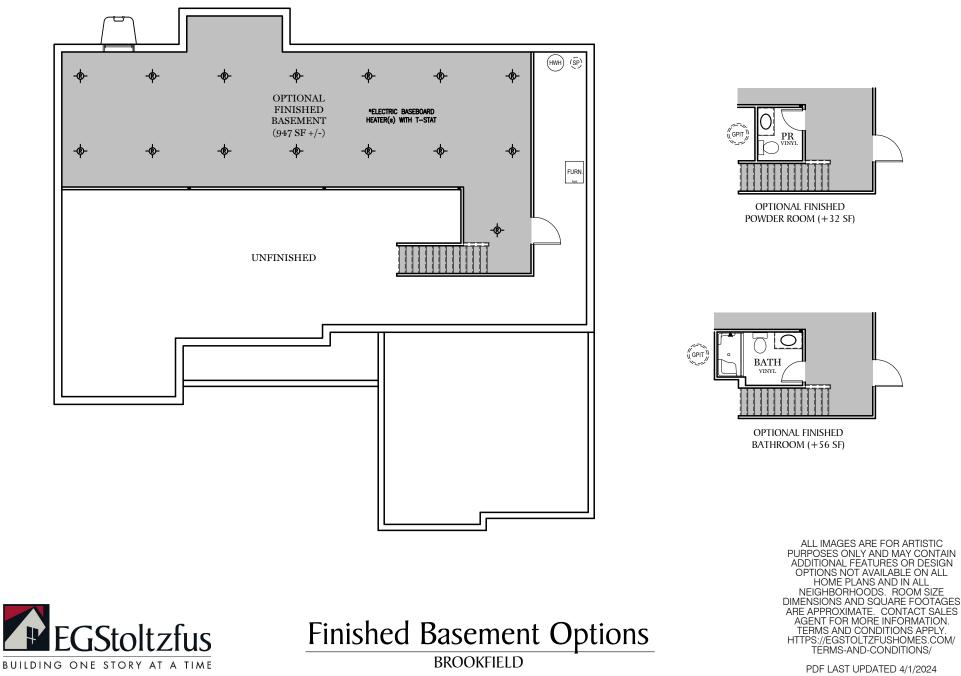

ALL IMAGES ARE FOR ARTISTIC PURPOSES ONLY AND MAY CONTAIN ADDITIONAL FEATURES OR DESIGN OPTIONS NOT AVAILABLE ON ALL HOME PLANS AND IN ALL NEIGHBORHOODS. ROOM SIZE DIMENSIONS AND SQUARE FOOTAGES ARE APPROXIMATE. CONTACT SALES AGENT FOR MORE INFORMATION. TERMS AND CONDITIONS APPLY. HTTPS://EGSTOLTZFUSHOMES.COM/ TERMS-AND-CONDITIONS/

PDF LAST UPDATED 4/1/2024





BROOKFIELD





 $\square$  = CARPETED AREA

-®- = FLUSH MOUNT RECESSED-STYLE LIGHT



PDF LAST UPDATED 4/1/2024



P

ALL IMAGES ARE FOR ARTISTIC PURPOSES ONLY AND MAY CONTAIN ADDITIONAL FEATURES OR DESIGN OPTIONS NOT AVAILABLE ON ALL HOME PLANS AND IN ALL NEIGHBORHOODS. ROOM SIZE DIMENSIONS AND SQUARE FOOTAGES ARE APPROXIMATE. CONTACT SALES AGENT FOR MORE INFORMATION. TERMS AND CONDITIONS APPLY. HTTPS://EGSTOLTZFUSHOMES.COM/ TERMS-AND-CONDITIONS/

PDF LAST UPDATED 4/1/2024



P

PDF LAST UPDATED 4/1/2024