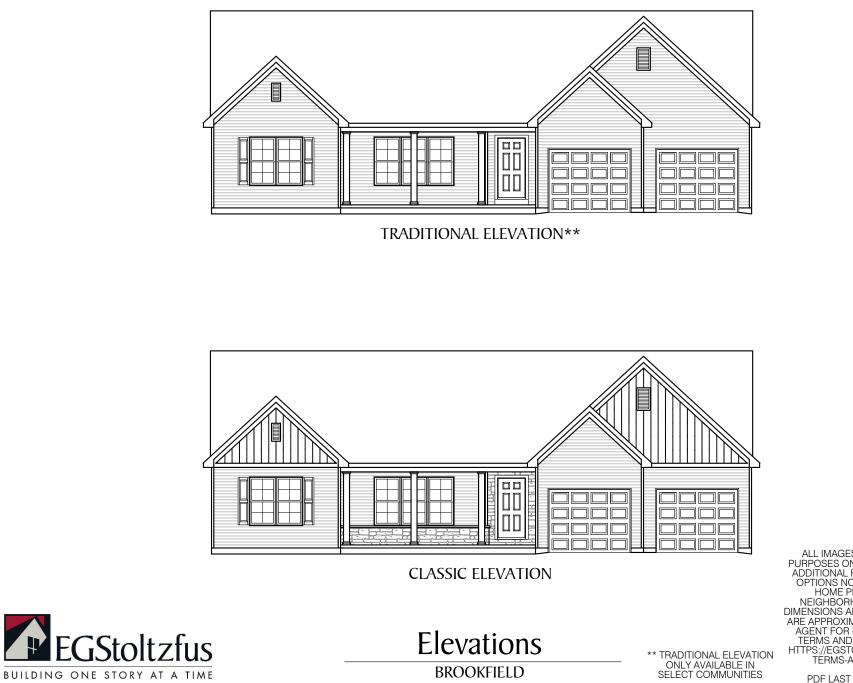

ALL IMAGES ARE FOR ARTISTIC PURPOSES ONLY AND MAY CONTAIN ADDITIONAL FEATURES OR DESIGN OPTIONS NOT AVAILABLE ON ALL HOME PLANS AND IN ALL NEIGHBORHOODS. ROOM SIZE DIMENSIONS AND SQUARE FOOTAGES ARE APPROXIMATE. CONTACT SALES AGENT FOR MORE INFORMATION. TERMS AND CONDITIONS APPLY. HTTPS://EGSTOLTZFUSHOMES.COM/ TERMS-AND-CONDITIONS/

PDF LAST UPDATED 4/1/2024





BROOKFIELD





 $\square$  = CARPETED AREA

-®- = FLUSH MOUNT RECESSED-STYLE LIGHT



PDF LAST UPDATED 4/1/2024



P

ALL IMAGES ARE FOR ARTISTIC PURPOSES ONLY AND MAY CONTAIN ADDITIONAL FEATURES OR DESIGN OPTIONS NOT AVAILABLE ON ALL HOME PLANS AND IN ALL NEIGHBORHOODS. ROOM SIZE DIMENSIONS AND SQUARE FOOTAGES ARE APPROXIMATE. CONTACT SALES AGENT FOR MORE INFORMATION. TERMS AND CONDITIONS APPLY. HTTPS://EGSTOLTZFUSHOMES.COM/ TERMS-AND-CONDITIONS/

PDF LAST UPDATED 4/1/2024



P

PDF LAST UPDATED 4/1/2024