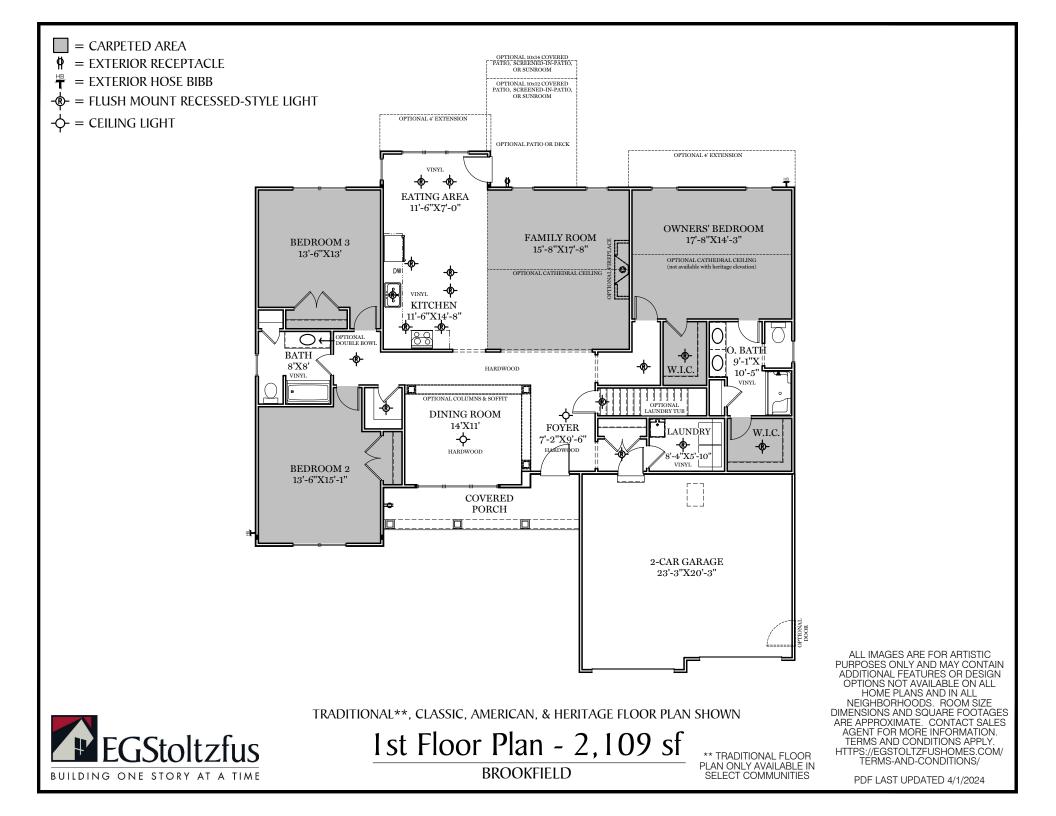

ALL IMAGES ARE FOR ARTISTIC PURPOSES ONLY AND MAY CONTAIN ADDITIONAL FEATURES OR DESIGN OPTIONS NOT AVAILABLE ON ALL HOME PLANS AND IN ALL NEIGHBORHOODS. ROOM SIZE DIMENSIONS AND SQUARE FOOTAGES ARE APPROXIMATE. CONTACT SALES AGENT FOR MORE INFORMATION. TERMS AND CONDITIONS APPLY. HTTPS://EGSTOLTZFUSHOMES.COM/ TERMS-AND-CONDITIONS/

PDF LAST UPDATED 4/1/2024

BROOKFIELD

 $\square$  = CARPETED AREA

-®- = FLUSH MOUNT RECESSED-STYLE LIGHT

PDF LAST UPDATED 4/1/2024

P

ALL IMAGES ARE FOR ARTISTIC PURPOSES ONLY AND MAY CONTAIN ADDITIONAL FEATURES OR DESIGN OPTIONS NOT AVAILABLE ON ALL HOME PLANS AND IN ALL NEIGHBORHOODS. ROOM SIZE DIMENSIONS AND SQUARE FOOTAGES ARE APPROXIMATE. CONTACT SALES AGENT FOR MORE INFORMATION. TERMS AND CONDITIONS APPLY. HTTPS://EGSTOLTZFUSHOMES.COM/ TERMS-AND-CONDITIONS/