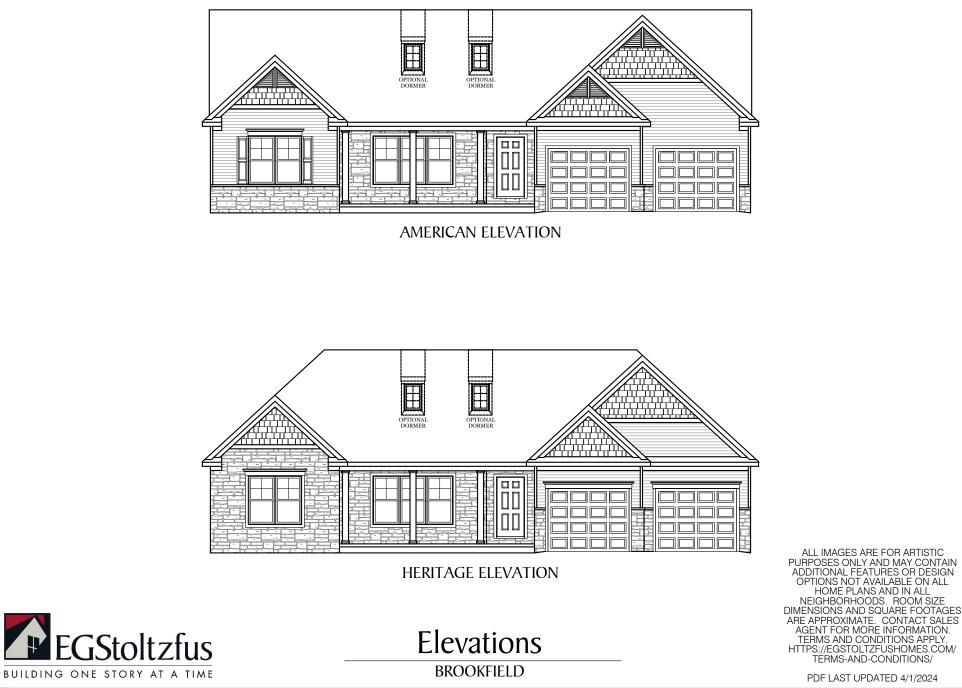

ALL IMAGES ARE FOR ARTISTIC PURPOSES ONLY AND MAY CONTAIN ADDITIONAL FEATURES OR DESIGN OPTIONS NOT AVAILABLE ON ALL HOME PLANS AND IN ALL NEIGHBORHOODS. ROOM SIZE DIMENSIONS AND SQUARE FOOTAGES ARE APPROXIMATE. CONTACT SALES AGENT FOR MORE INFORMATION. TERMS AND CONDITIONS APPLY. HTTPS://EGSTOLTZFUSHOMES.COM/ TERMS-AND-CONDITIONS/

PDF LAST UPDATED 4/1/2024

BROOKFIELD

 $\square$  = CARPETED AREA

-®- = FLUSH MOUNT RECESSED-STYLE LIGHT

PDF LAST UPDATED 4/1/2024

P

ALL IMAGES ARE FOR ARTISTIC PURPOSES ONLY AND MAY CONTAIN ADDITIONAL FEATURES OR DESIGN OPTIONS NOT AVAILABLE ON ALL HOME PLANS AND IN ALL NEIGHBORHOODS. ROOM SIZE DIMENSIONS AND SQUARE FOOTAGES ARE APPROXIMATE. CONTACT SALES AGENT FOR MORE INFORMATION. TERMS AND CONDITIONS APPLY. HTTPS://EGSTOLTZFUSHOMES.COM/ TERMS-AND-CONDITIONS/