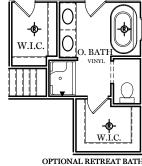

PDF LAST UPDATED 4/1/2024

BROOKFIELD

 $\square$  = CARPETED AREA

-®- = FLUSH MOUNT RECESSED-STYLE LIGHT

PDF LAST UPDATED 4/1/2024

P

ALL IMAGES ARE FOR ARTISTIC PURPOSES ONLY AND MAY CONTAIN ADDITIONAL FEATURES OR DESIGN OPTIONS NOT AVAILABLE ON ALL HOME PLANS AND IN ALL NEIGHBORHOODS. ROOM SIZE DIMENSIONS AND SQUARE FOOTAGES ARE APPROXIMATE. CONTACT SALES AGENT FOR MORE INFORMATION. TERMS AND CONDITIONS APPLY. HTTPS://EGSTOLTZFUSHOMES.COM/ TERMS-AND-CONDITIONS/