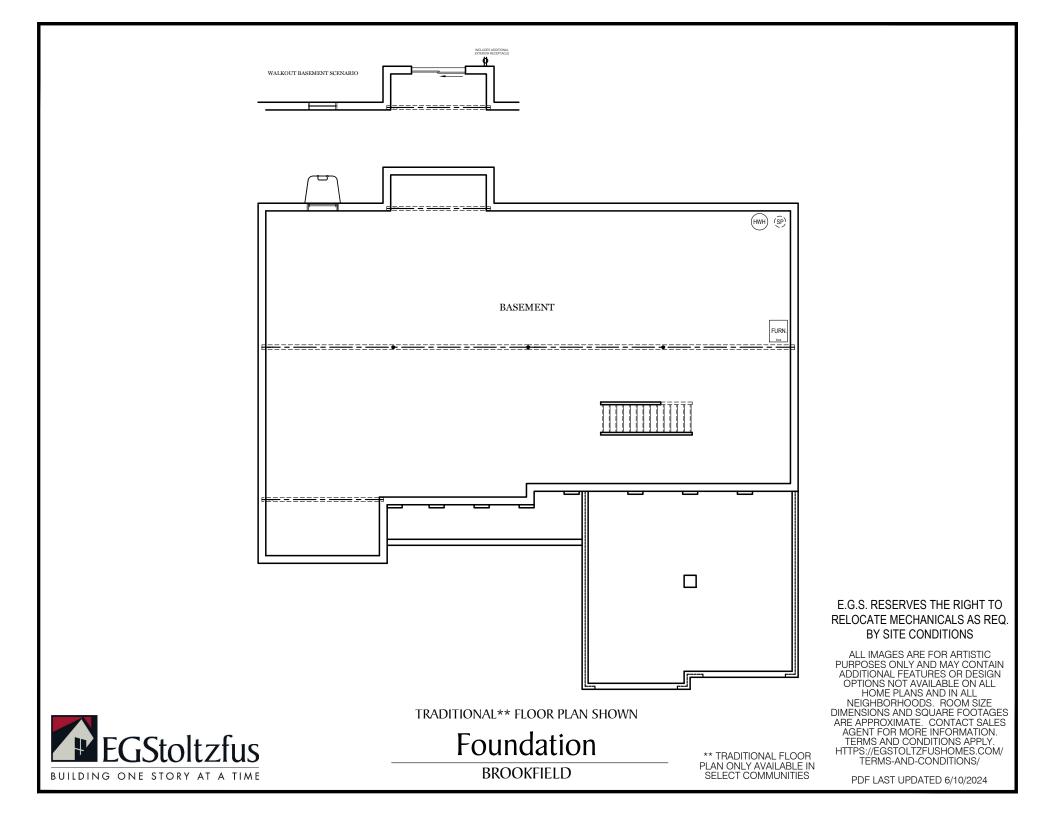

ALL IMAGES ARE FOR ARTISTIC PURPOSES ONLY AND MAY CONTAIN ADDITIONAL FEATURES OR DESIGN OPTIONS NOT AVAILABLE ON ALL HOME PLANS AND IN ALL NEIGHBORHOODS. ROOM SIZE DIMENSIONS AND SQUARE FOOTAGES ARE APPROXIMATE. CONTACT SALES AGENT FOR MORE INFORMATION. TERMS AND CONDITIONS APPLY. HTTPS://EGSTOLTZFUSHOMES.COM/ TERMS-AND-CONDITIONS/

PDF LAST UPDATED 6/10/2024

BROOKFIELD

 $\square$  = CARPETED AREA

-®- = FLUSH MOUNT RECESSED-STYLE LIGHT

PDF LAST UPDATED 6/10/2024

ALL IMAGES ARE FOR ARTISTIC PURPOSES ONLY AND MAY CONTAIN ADDITIONAL FEATURES OR DESIGN OPTIONS NOT AVAILABLE ON ALL HOME PLANS AND IN ALL NEIGHBORHOODS. ROOM SIZE DIMENSIONS AND SQUARE FOOTAGES ARE APPROXIMATE. CONTACT SALES AGENT FOR MORE INFORMATION. TERMS AND CONDITIONS APPLY. HTTPS://EGSTOLTZFUSHOMES.COM/ TERMS-AND-CONDITIONS/