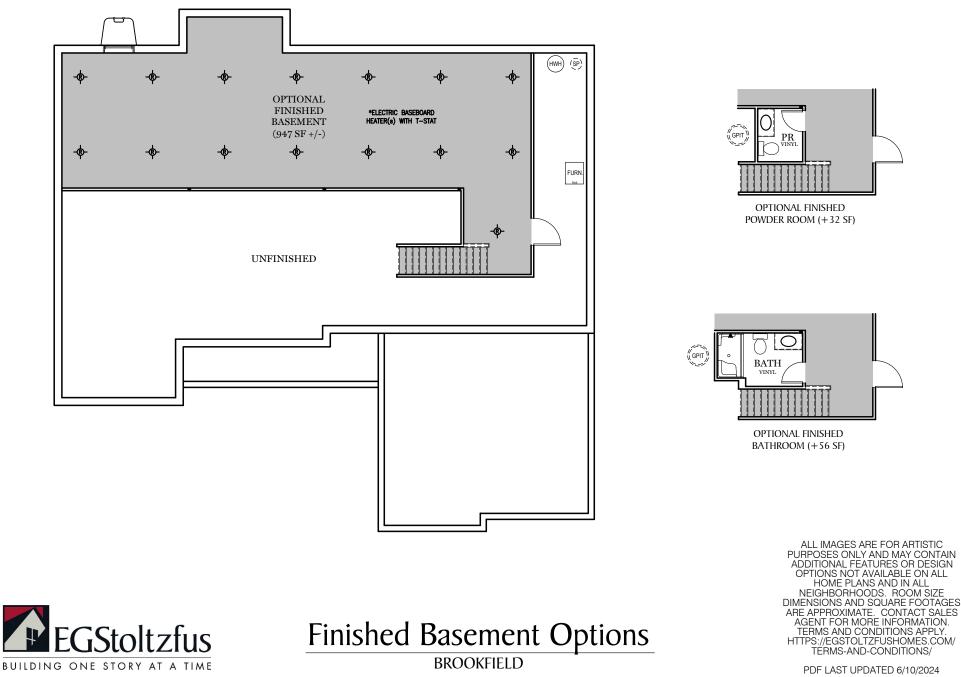

PDF LAST UPDATED 6/10/2024

BROOKFIELD

 $\square$  = CARPETED AREA

-®- = FLUSH MOUNT RECESSED-STYLE LIGHT

PDF LAST UPDATED 6/10/2024

ALL IMAGES ARE FOR ARTISTIC PURPOSES ONLY AND MAY CONTAIN ADDITIONAL FEATURES OR DESIGN OPTIONS NOT AVAILABLE ON ALL HOME PLANS AND IN ALL NEIGHBORHOODS. ROOM SIZE DIMENSIONS AND SQUARE FOOTAGES ARE APPROXIMATE. CONTACT SALES AGENT FOR MORE INFORMATION. TERMS AND CONDITIONS APPLY. HTTPS://EGSTOLTZFUSHOMES.COM/ TERMS-AND-CONDITIONS/

PDF LAST UPDATED 6/10/2024

P