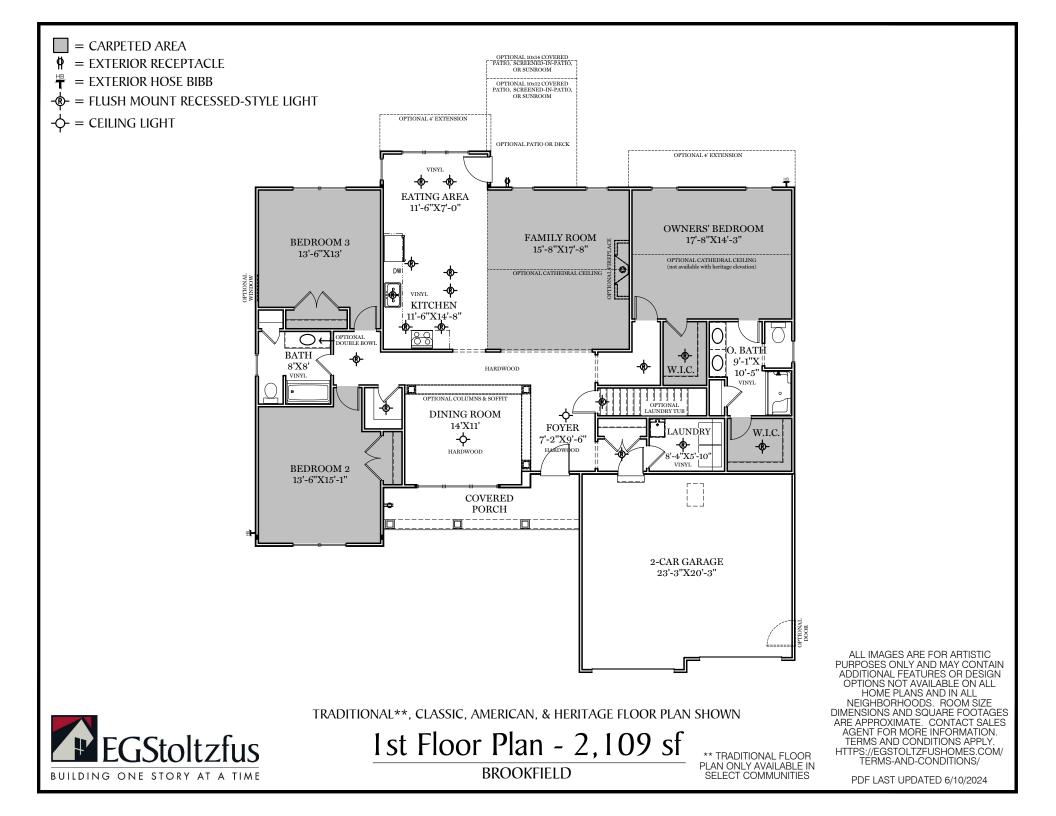

ALL IMAGES ARE FOR ARTISTIC PURPOSES ONLY AND MAY CONTAIN ADDITIONAL FEATURES OR DESIGN OPTIONS NOT AVAILABLE ON ALL HOME PLANS AND IN ALL NEIGHBORHOODS. ROOM SIZE DIMENSIONS AND SQUARE FOOTAGES ARE APPROXIMATE. CONTACT SALES AGENT FOR MORE INFORMATION. TERMS AND CONDITIONS APPLY. HTTPS://EGSTOLTZFUSHOMES.COM/ TERMS-AND-CONDITIONS/

PDF LAST UPDATED 6/10/2024

BROOKFIELD

 $\square$  = CARPETED AREA

-®- = FLUSH MOUNT RECESSED-STYLE LIGHT

PDF LAST UPDATED 6/10/2024

ALL IMAGES ARE FOR ARTISTIC PURPOSES ONLY AND MAY CONTAIN ADDITIONAL FEATURES OR DESIGN OPTIONS NOT AVAILABLE ON ALL HOME PLANS AND IN ALL NEIGHBORHOODS. ROOM SIZE DIMENSIONS AND SQUARE FOOTAGES ARE APPROXIMATE. CONTACT SALES AGENT FOR MORE INFORMATION. TERMS AND CONDITIONS APPLY. HTTPS://EGSTOLTZFUSHOMES.COM/ TERMS-AND-CONDITIONS/

PDF LAST UPDATED 6/10/2024

P