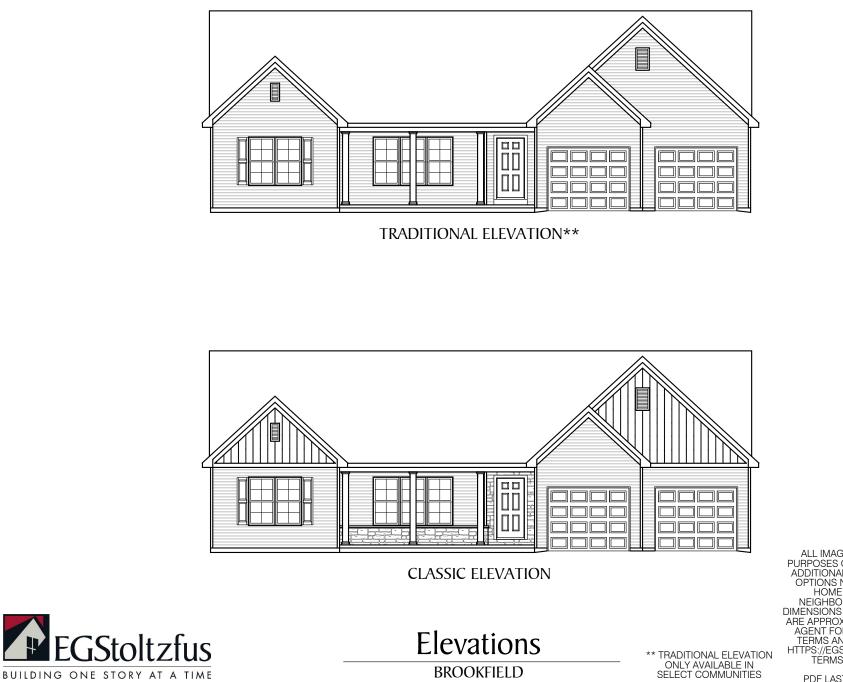

PDF LAST UPDATED 6/10/2024

BROOKFIELD

 $\square$  = CARPETED AREA

-®- = FLUSH MOUNT RECESSED-STYLE LIGHT

PDF LAST UPDATED 6/10/2024

ALL IMAGES ARE FOR ARTISTIC PURPOSES ONLY AND MAY CONTAIN ADDITIONAL FEATURES OR DESIGN OPTIONS NOT AVAILABLE ON ALL HOME PLANS AND IN ALL NEIGHBORHOODS. ROOM SIZE DIMENSIONS AND SQUARE FOOTAGES ARE APPROXIMATE. CONTACT SALES AGENT FOR MORE INFORMATION. TERMS AND CONDITIONS APPLY. HTTPS://EGSTOLTZFUSHOMES.COM/ TERMS-AND-CONDITIONS/