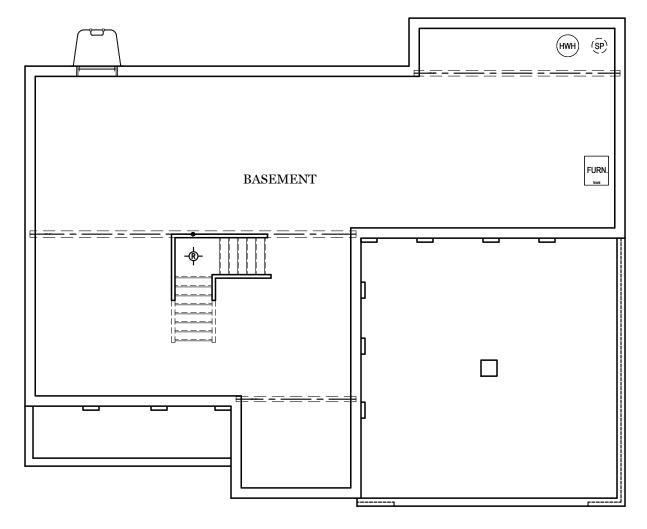

## Foundation

"CAMBRIDGE"

\*\* TRADITIONAL FLOOR PLAN ONLY AVAILABLE IN SELECT COMMUNITIES

## E.G.S. RESERVES THE RIGHT TO RELOCATE MECHANICALS AS REQ. BY SITE CONDITIONS

ALL IMAGES ARE FOR ARTISTIC
PURPOSES ONLY AND MAY CONTAIN
ADDITIONAL FEATURES OR DESIGN
OPTIONS NOT AVAILABLE ON ALL
HOME PLANS AND IN ALL
HEIGHBORHOODS. ROOM SIZE
DIMENSIONS AND SQUARE FOOTAGES
ARE APPROXIMATE. CONTACT SALES
AGENT FOR MORE INFORMATION.
TERMS AND CONDITIONS APPLY.
HTTPS://EGSTOLTZFUSHOMES.COM/
TERMS-AND-CONDITIONS/