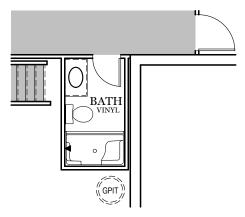

## Finished Basement Options

"CAMBRIDGE"

TRADITIONAL ELEVATION\*\*

**CLASSIC ELEVATION** 

Elevations

"CAMBRIDGE"

\*\* TRADITIONAL ELEVATION ONLY AVAILABLE IN SELECT COMMUNITIES ALL IMAGES ARE FOR ARTISTIC
PURPOSES ONLY AND MAY CONTAIN
ADDITIONAL FEATURES OR DESIGN
OPTIONS NOT AVAILABLE ON ALL
HOME PLANS AND IN ALL
NEIGHBORHOODS. ROOM SIZE
DIMENSIONS AND SQUARE FOOTAGES
ARE APPROXIMATE. CONTACT SALES
AGENT FOR MORE INFORMATION.
TERMS AND CONDITIONS APPLY.
HTTPS://EGSTOLTZFUSHOMES.COM/
TERMS-AND-CONDITIONS/