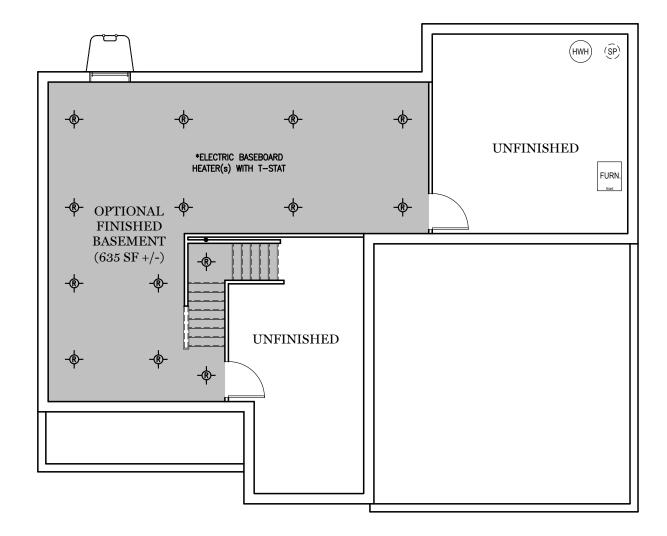

## Foundation

"CAMBRIDGE"

\*\* TRADITIONAL FLOOR PLAN ONLY AVAILABLE IN SELECT COMMUNITIES

## Finished Basement Options

"CAMBRIDGE"

TRADITIONAL ELEVATION\*\*

**CLASSIC ELEVATION** 

Elevations

"CAMBRIDGE"

\*\* TRADITIONAL ELEVATION ONLY AVAILABLE IN SELECT COMMUNITIES ALL IMAGES ARE FOR ARTISTIC
PURPOSES ONLY AND MAY CONTAIN
ADDITIONAL FEATURES OR DESIGN
OPTIONS NOT AVAILABLE ON ALL
HOME PLANS AND IN ALL
NEIGHBORHOODS. ROOM SIZE
DIMENSIONS AND SQUARE FOOTAGES
ARE APPROXIMATE. CONTACT SALES
AGENT FOR MORE INFORMATION.
TERMS AND CONDITIONS APPLY.
HTTPS://EGSTOLTZFUSHOMES.COM/
TERMS-AND-CONDITIONS/