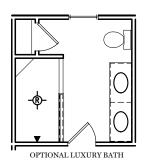

 $-\phi$ - = Flush mount recessed-style light

2nd Floor Options
"CAMBRIDGE"

ALL IMAGES ARE FOR ARTISTIC
PURPOSES ONLY AND MAY CONTAIN
ADDITIONAL FEATURES OR DESIGN
OPTIONS NOT AVAILABLE ON ALL
HOME PLANS AND IN ALL
NEIGHBORHOODS. ROOM SIZE
DIMENSIONS AND SQUARE FOOTAGES
ARE APPROXIMATE. CONTACT SALES
AGENT FOR MORE INFORMATION.
TERMS AND CONDITIONS APPLY.
HTTPS://EGSTOLTZFUSHOMES.COM/
TERMS-AND-CONDITIONS/