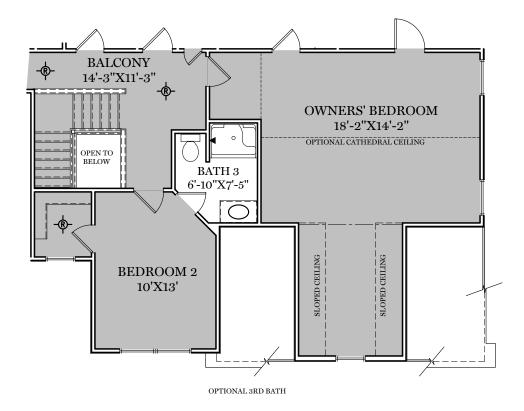

LAUNDRY MOVES TO FIRST FLOOR

5 Bed, 3 Bath 2nd FLoor Option

"CAMBRIDGE"

ALL IMAGES ARE FOR ARTISTIC PURPOSES ONLY AND MAY CONTAIN ADDITIONAL FEATURES OR DESIGN OPTIONS NOT AVAILABLE ON ALL HOME PLANS AND IN ALL NEIGHBORHOODS. ROOM SIZE DIMENSIONS AND SQUARE FOOTAGES ARE APPROXIMATE. CONTACT SALES AGENT FOR MORE INFORMATION. TERMS AND CONDITIONS APPLY. HTPS://EGSTOLTZFUSHOMES.COM/TERMS-AND-CONDITIONS/