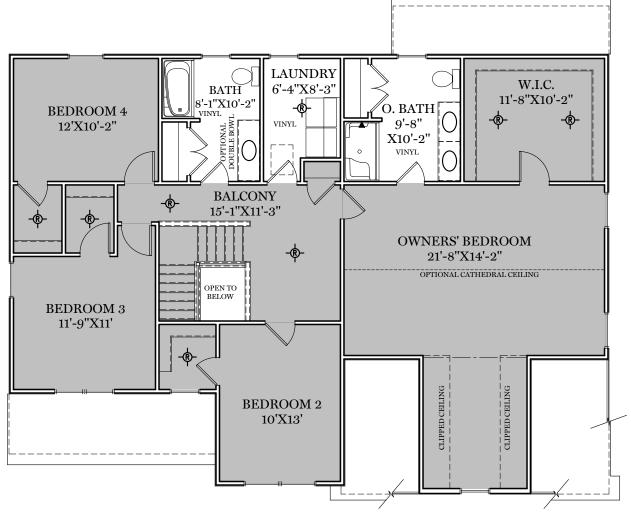

TRADITIONAL\*\* & CLASSIC FLOOR PLAN SHOWN

2nd Floor Plan - 1,543 sf

"CAMBRIDGE"

\*\* TRADITIONAL FLOOR PLAN ONLY AVAILABLE IN SELECT COMMUNITIES ALL IMAGES ARE FOR ARTISTIC
PURPOSES ONLY AND MAY CONTAIN
ADDITIONAL FEATURES OR DESIGN
OPTIONS NOT AVAILABLE ON ALL
HOME PLANS AND IN ALL
NEIGHBORHOODS. ROOM SIZE
DIMENSIONS AND SQUARE FOOTAGES
ARE APPROXIMATE. CONTACT SALES
AGENT FOR MORE INFORMATION.
TERMS AND CONDITIONS APPLY.
HTTPS://EGSTOLTZFUSHOMES.COM/
TERMS-AND-CONDITIONS/

2nd Floor Plan
"CAMBRIDGE"

ALL IMAGES ARE FOR ARTISTIC
PURPOSES ONLY AND MAY CONTAIN
ADDITIONAL FEATURES OR DESIGN
OPTIONS NOT AVAILABLE ON ALL
HOME PLANS AND IN ALL
NEIGHBORHOODS. ROOM SIZE
DIMENSIONS AND SQUARE FOOTAGES
ARE APPROXIMATE. CONTACT SALES
AGENT FOR MORE INFORMATION.
TERMS AND CONDITIONS APPLY.
HTTPS://EGSTOLTZFUSHOMES.COM/
TERMS-AND-CONDITIONS/