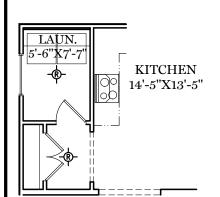

LAUNDRY MOVES TO FIRST FLOOR

5 Bed, 3 Bath 2nd FLoor Option

"CAMBRIDGE"

ALL IMAGES ARE FOR ARTISTIC PURPOSES ONLY AND MAY CONTAIN ADDITIONAL FEATURES OR DESIGN OPTIONS NOT AVAILABLE ON ALL HOME PLANS AND IN ALL NEIGHBORHOODS. ROOM SIZE DIMENSIONS AND SQUARE FOOTAGES ARE APPROXIMATE. CONTACT SALES AGENT FOR MORE INFORMATION. TERMS AND CONDITIONS APPLY. HTPS://EGSTOLTZFUSHOMES.COM/TERMS-AND-CONDITIONS/