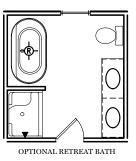

 $-\phi$ - = Flush mount recessed-style light

2nd Floor Options
"CAMBRIDGE"

ALL IMAGES ARE FOR ARTISTIC
PURPOSES ONLY AND MAY CONTAIN
ADDITIONAL FEATURES OR DESIGN
OPTIONS NOT AVAILABLE ON ALL
HOME PLANS AND IN ALL
NEIGHBORHOODS. ROOM SIZE
DIMENSIONS AND SQUARE FOOTAGES
ARE APPROXIMATE. CONTACT SALES
AGENT FOR MORE INFORMATION.
TERMS AND CONDITIONS APPLY.
HTTPS://EGSTOLTZFUSHOMES.COM/
TERMS-AND-CONDITIONS/