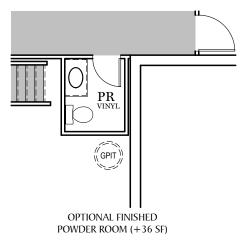

OPTIONAL FINISHED BATHROOM (+52 SF)

ALL IMAGES ARE FOR ARTISTIC
PURPOSES ONLY AND MAY CONTAIN
ADDITIONAL FEATURES OR DESIGN
OPTIONS NOT AVAILABLE ON ALL
HOME PLANS AND IN ALL
NEIGHBORHOODS. ROOM SIZE
DIMENSIONS AND SQUARE FOOTAGES
ARE APPROXIMATE. CONTACT SALES
AGENT FOR MORE INFORMATION.
TERMS AND CONDITIONS APPLY.
HTTPS://EGSTOLTZFUSHOMES.COM/