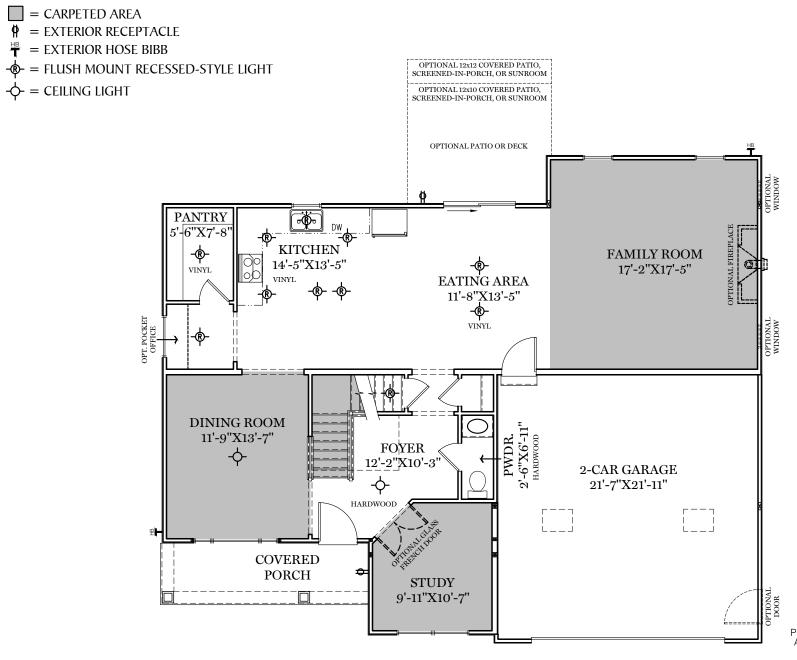

TRADITIONAL\*\* & CLASSIC FLOOR PLAN SHOWN

1st Floor Plan - 1,264 sf

"CAMBRIDGE"

\*\* TRADITIONAL FLOOR PLAN ONLY AVAILABLE IN SELECT COMMUNITIES PURPOSES ONLY AND MAY CONTAIN ADDITIONAL FEATURES OR DESIGN OPTIONS NOT AVAILABLE ON ALL HOME PLANS AND IN ALL NEIGHBORHOODS. ROOM SIZE DIMENSIONS AND SQUARE FOOTAGES ARE APPROXIMATE. CONTACT SALES AGENT FOR MORE INFORMATION. TERMS AND CONDITIONS APPLY. HTTPS://EGSTOLTZFUSHOMES.COM/TERMS-AND-CONDITIONS/