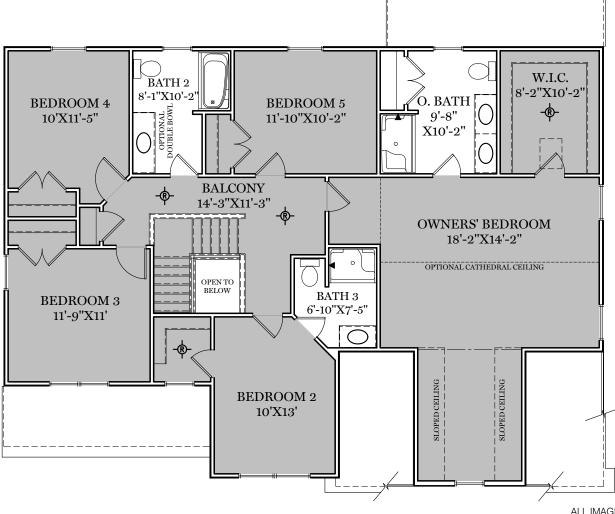

TRADITIONAL\*\* & CLASSIC FLOOR PLAN SHOWN

2nd Floor Plan - 1,543 sf

"CAMBRIDGE"

\*\* TRADITIONAL FLOOR PLAN ONLY AVAILABLE IN SELECT COMMUNITIES ALL IMAGES ARE FOR ARTISTIC
PURPOSES ONLY AND MAY CONTAIN
ADDITIONAL FEATURES OR DESIGN
OPTIONS NOT AVAILABLE ON ALL
HOME PLANS AND IN ALL
NEIGHBORHOODS. ROOM SIZE
DIMENSIONS AND SQUARE FOOTAGES
ARE APPROXIMATE. CONTACT SALES
AGENT FOR MORE INFORMATION.
TERMS AND CONDITIONS APPLY.
HTTPS://EGSTOLTZFUSHOMES.COM/
TERMS-AND-CONDITIONS/

2nd Floor Plan
"CAMBRIDGE"

ALL IMAGES ARE FOR ARTISTIC
PURPOSES ONLY AND MAY CONTAIN
ADDITIONAL FEATURES OR DESIGN
OPTIONS NOT AVAILABLE ON ALL
HOME PLANS AND IN ALL
NEIGHBORHOODS. ROOM SIZE
DIMENSIONS AND SQUARE FOOTAGES
ARE APPROXIMATE. CONTACT SALES
AGENT FOR MORE INFORMATION.
TERMS AND CONDITIONS APPLY.
HTTPS://EGSTOLTZFUSHOMES.COM/
TERMS-AND-CONDITIONS/