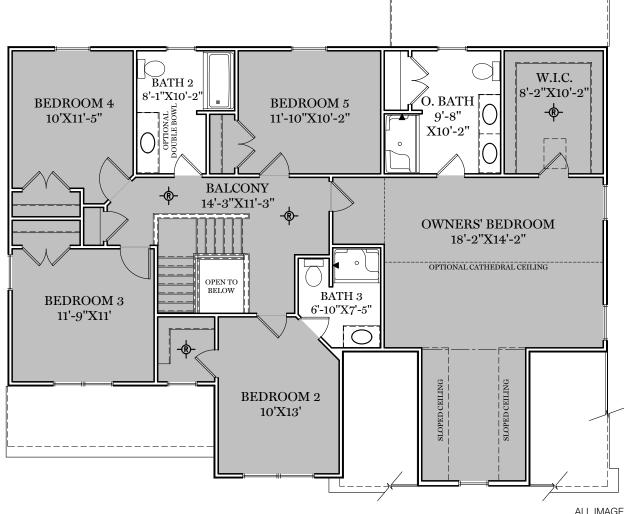

EGStoltzfus
BUILDING ONE STORY AT A TIME

TRADITIONAL\*\* & CLASSIC FLOOR PLAN SHOWN

2nd Floor Plan - 1,543 sf

"CAMBRIDGE"

\*\* TRADITIONAL FLOOR PLAN ONLY AVAILABLE IN SELECT COMMUNITIES ALL IMAGES ARE FOR ARTISTIC
PURPOSES ONLY AND MAY CONTAIN
ADDITIONAL FEATURES OR DESIGN
OPTIONS NOT AVAILABLE ON ALL
HOME PLANS AND IN ALL
NEIGHBORHOODS. ROOM SIZE
DIMENSIONS AND SQUARE FOOTAGES
ARE APPROXIMATE. CONTACT SALES
AGENT FOR MORE INFORMATION.
TERMS AND CONDITIONS APPLY.
HTTPS://EGSTOLTZFUSHOMES.COM/
TERMS-AND-CONDITIONS/

HERITAGE FLOOR PLAN

2nd Floor Plan
"CAMBRIDGE"

ALL IMAGES ARE FOR ARTISTIC
PURPOSES ONLY AND MAY CONTAIN
ADDITIONAL FEATURES OR DESIGN
OPTIONS NOT AVAILABLE ON ALL
HOME PLANS AND IN ALL
NEIGHBORHOODS. ROOM SIZE
DIMENSIONS AND SQUARE FOOTAGES
ARE APPROXIMATE. CONTACT SALES
AGENT FOR MORE INFORMATION.
TERMS AND CONDITIONS APPLY.
HTTPS://EGSTOLTZFUSHOMES.COM/
TERMS-AND-CONDITIONS/

5 Bed, 3 Bath 2nd FLoor Option

"CAMBRIDGE"

ALL IMAGES ARE FOR ARTISTIC
PURPOSES ONLY AND MAY CONTAIN
ADDITIONAL FEATURES OR DESIGN
OPTIONS NOT AVAILABLE ON ALL
HOME PLANS AND IN ALL
NEIGHBORHOODS. ROOM SIZE
DIMENSIONS AND SQUARE FOOTAGES
ARE APPROXIMATE. CONTACT SALES
AGENT FOR MORE INFORMATION.
TERMS AND CONDITIONS APPLY.
HTTPS://EGSTOLTZFUSHOMES.COM/
TERMS-AND-CONDITIONS/