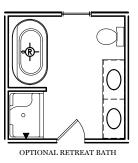

 $-\phi$ - = Flush mount recessed-style light

2nd Floor Options
"CAMBRIDGE"

ALL IMAGES ARE FOR ARTISTIC PURPOSES ONLY AND MAY CONTAIN ADDITIONAL FEATURES OR DESIGN OPTIONS NOT AVAILABLE ON ALL HOME PLANS AND IN ALL NEIGHBORHOODS. ROOM SIZE DIMENSIONS AND SQUARE FOOTAGES ARE APPROXIMATE. CONTACT SALES AGENT FOR MORE INFORMATION. TERMS AND CONDITIONS APPLY. HTTPS://EGSTOLTZFUSHOMES.COM/TERMS-AND-CONDITIONS/