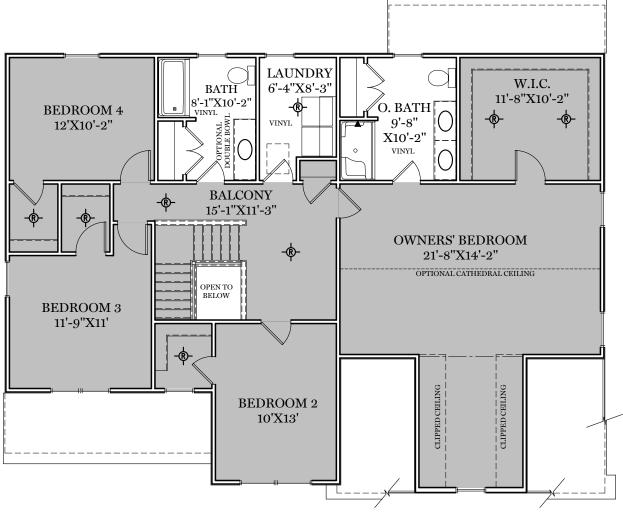

EGStoltzfus
BUILDING ONE STORY AT A TIME

TRADITIONAL\*\* & CLASSIC FLOOR PLAN SHOWN

2nd Floor Plan - 1,543 sf

"CAMBRIDGE"

\*\* TRADITIONAL FLOOR PLAN ONLY AVAILABLE IN SELECT COMMUNITIES ALL IMAGES ARE FOR ARTISTIC
PURPOSES ONLY AND MAY CONTAIN
ADDITIONAL FEATURES OR DESIGN
OPTIONS NOT AVAILABLE ON ALL
HOME PLANS AND IN ALL
NEIGHBORHOODS. ROOM SIZE
DIMENSIONS AND SQUARE FOOTAGES
ARE APPROXIMATE. CONTACT SALES
AGENT FOR MORE INFORMATION.
TERMS AND CONDITIONS APPLY.
HTTPS://EGSTOLTZFUSHOMES.COM/
TERMS-AND-CONDITIONS/

HERITAGE FLOOR PLAN

2nd Floor Plan
"CAMBRIDGE"

ALL IMAGES ARE FOR ARTISTIC
PURPOSES ONLY AND MAY CONTAIN
ADDITIONAL FEATURES OR DESIGN
OPTIONS NOT AVAILABLE ON ALL
HOME PLANS AND IN ALL
NEIGHBORHOODS. ROOM SIZE
DIMENSIONS AND SQUARE FOOTAGES
ARE APPROXIMATE. CONTACT SALES
AGENT FOR MORE INFORMATION.
TERMS AND CONDITIONS APPLY.
HTTPS://EGSTOLTZFUSHOMES.COM/
TERMS-AND-CONDITIONS/