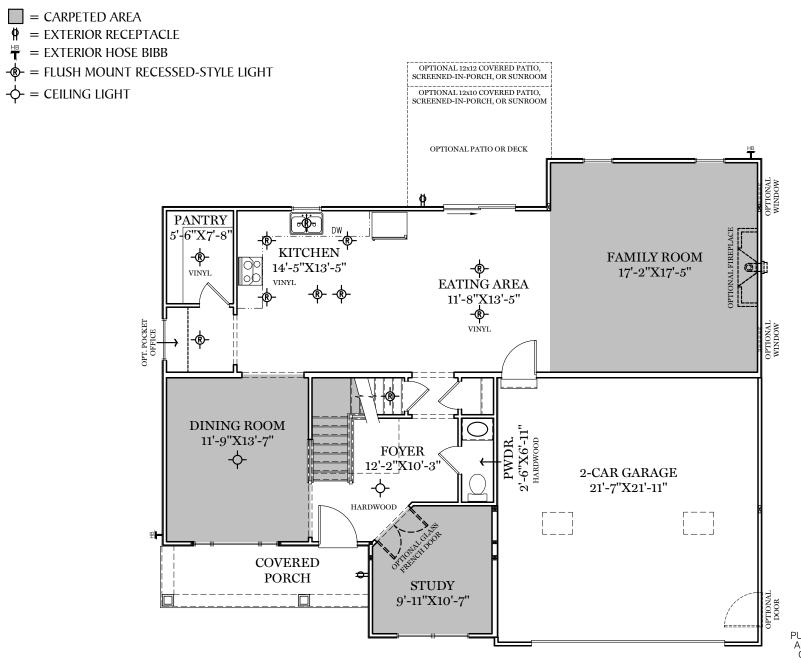

TRADITIONAL\*\* & CLASSIC FLOOR PLAN SHOWN

1st Floor Plan - 1,264 sf

"CAMBRIDGE"

\*\* TRADITIONAL FLOOR PLAN ONLY AVAILABLE IN SELECT COMMUNITIES ALL IMAGES ARE FOR ARTISTIC
PURPOSES ONLY AND MAY CONTAIN
ADDITIONAL FEATURES OR DESIGN
OPTIONS NOT AVAILABLE ON ALL
HOME PLANS AND IN ALL
NEIGHBORHOODS. ROOM SIZE
DIMENSIONS AND SQUARE FOOTAGES
ARE APPROXIMATE. CONTACT SALES
AGENT FOR MORE INFORMATION.
TERMS AND CONDITIONS APPLY.
HTTPS://EGSTOLTZFUSHOMES.COM/
TERMS-AND-CONDITIONS/

TRADITIONAL\*\* FLOOR PLAN SHOWN