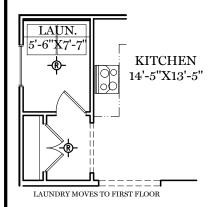

 $-\phi$ - = Flush mount recessed-style light

2nd Floor Options
"CAMBRIDGE"

ALL IMAGES ARE FOR ARTISTIC PURPOSES ONLY AND MAY CONTAIN ADDITIONAL FEATURES OR DESIGN OPTIONS NOT AVAILABLE ON ALL HOME PLANS AND IN ALL NEIGHBORHOODS. ROOM SIZE DIMENSIONS AND SQUARE FOOTAGES ARE APPROXIMATE. CONTACT SALES AGENT FOR MORE INFORMATION. TERMS AND CONDITIONS APPLY. HTTPS://EGSTOLTZFUSHOMES.COM/TERMS-AND-CONDITIONS/