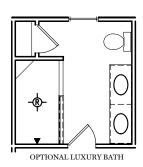

 $-\phi$ - = Flush mount recessed-style light

2nd Floor Options
"CAMBRIDGE"

ALL IMAGES ARE FOR ARTISTIC PURPOSES ONLY AND MAY CONTAIN ADDITIONAL FEATURES OR DESIGN OPTIONS NOT AVAILABLE ON ALL HOME PLANS AND IN ALL NEIGHBORHOODS. ROOM SIZE DIMENSIONS AND SQUARE FOOTAGES ARE APPROXIMATE. CONTACT SALES AGENT FOR MORE INFORMATION. TERMS AND CONDITIONS APPLY. HTTPS://EGSTOLTZFUSHOMES.COM/TERMS-AND-CONDITIONS/