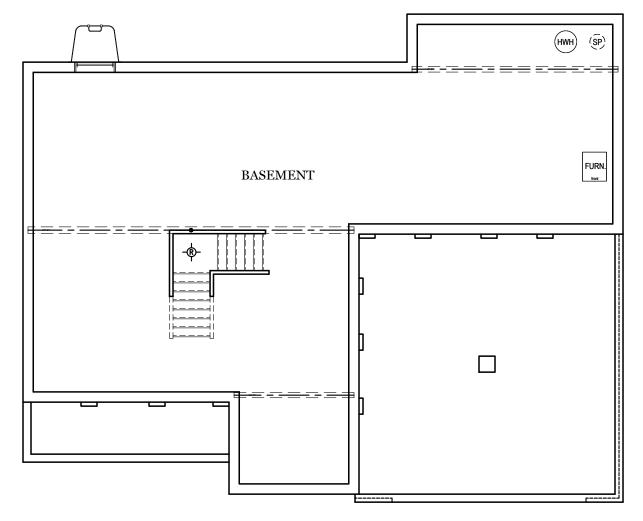

## Foundation

"CAMBRIDGE"

\*\* TRADITIONAL FLOOR PLAN ONLY AVAILABLE IN SELECT COMMUNITIES

## E.G.S. RESERVES THE RIGHT TO RELOCATE MECHANICALS AS REQ. BY SITE CONDITIONS

ALL IMAGES ARE FOR ARTISTIC
PURPOSES ONLY AND MAY CONTAIN
ADDITIONAL FEATURES OR DESIGN
OPTIONS NOT AVAILABLE ON ALL
HOME PLANS AND IN ALL
NEIGHBORHOODS. ROOM SIZE
DIMENSIONS AND SQUARE FOOTAGES
ARE APPROXIMATE. CONTACT SALES
AGENT FOR MORE INFORMATION.
TERMS AND CONDITIONS APPLY.
HTTPS://EGSTOLTZFUSHOMES.COM/
TERMS-AND-CONDITIONS/