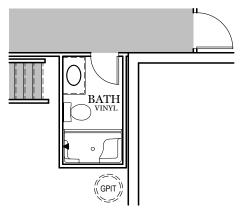

OPTIONAL FINISHED BATHROOM (+52 SF)

ALL IMAGES ARE FOR ARTISTIC
PURPOSES ONLY AND MAY CONTAIN
ADDITIONAL FEATURES OR DESIGN
OPTIONS NOT AVAILABLE ON ALL
HOME PLANS AND IN ALL
NEIGHBORHOODS. ROOM SIZE
DIMENSIONS AND SQUARE FOOTAGES
ARE APPROXIMATE. CONTACT SALES
AGENT FOR MORE INFORMATION.
TERMS AND CONDITIONS APPLY.
HTTPS://EGSTOLTZFUSHOMES.COM/
TERMS-AND-CONDITIONS/