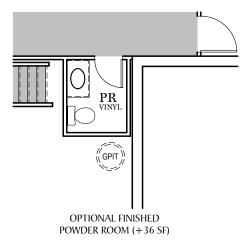

OPTIONAL FINISHED BATHROOM (+52 SF)

ALL IMAGES ARE FOR ARTISTIC
PURPOSES ONLY AND MAY CONTAIN
ADDITIONAL FEATURES OR DESIGN
OPTIONS NOT AVAILABLE ON ALL
HOME PLANS AND IN ALL
NEIGHBORHOODS. ROOM SIZE
DIMENSIONS AND SQUARE FOOTAGES
ARE APPROXIMATE. CONTACT SALES
AGENT FOR MORE INFORMATION.
TERMS AND CONDITIONS APPLY.
HTTPS://EGSTOLTZFUSHOMES.COM/
TERMS-AND-CONDITIONS/