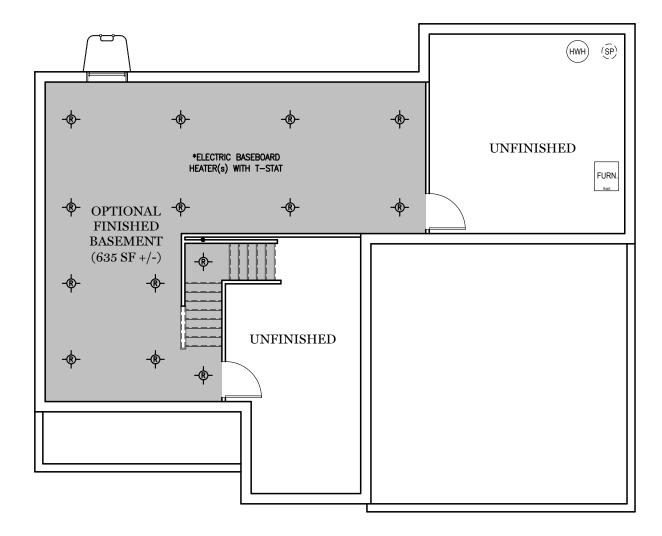

## Finished Basement Options

"CAMBRIDGE"

TRADITIONAL ELEVATION\*\*

**CLASSIC ELEVATION** 

Elevations

"CAMBRIDGE"

\*\* TRADITIONAL ELEVATION ONLY AVAILABLE IN SELECT COMMUNITIES ALL IMAGES ARE FOR ARTISTIC
PURPOSES ONLY AND MAY CONTAIN
ADDITIONAL FEATURES OR DESIGN
OPTIONS NOT AVAILABLE ON ALL
HOME PLANS AND IN ALL
NEIGHBORHOODS. ROOM SIZE
DIMENSIONS AND SQUARE FOOTAGES
ARE APPROXIMATE. CONTACT SALES
AGENT FOR MORE INFORMATION.
TERMS AND CONDITIONS APPLY.
HTTPS://EGSTOLTZFUSHOMES.COM/
TERMS-AND-CONDITIONS/