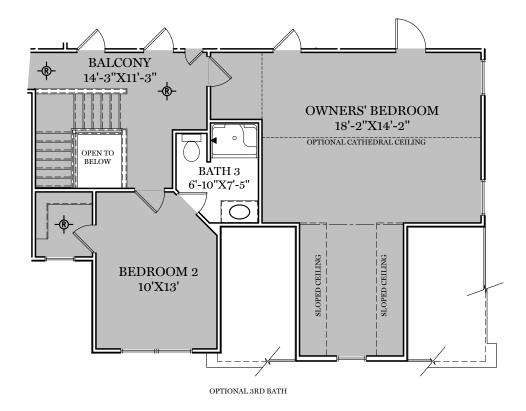

 $-\phi$ - = Flush mount recessed-style light

2nd Floor Options
"CAMBRIDGE"

ALL IMAGES ARE FOR ARTISTIC PURPOSES ONLY AND MAY CONTAIN ADDITIONAL FEATURES OR DESIGN OPTIONS NOT AVAILABLE ON ALL HOME PLANS AND IN ALL NEIGHBORHOODS. ROOM SIZE DIMENSIONS AND SQUARE FOOTAGES ARE APPROXIMATE. CONTACT SALES AGENT FOR MORE INFORMATION. TERMS AND CONDITIONS APPLY. HTTPS://EGSTOLTZFUSHOMES.COM/TERMS-AND-CONDITIONS/

5 Bed, 3 Bath 2nd FLoor Option

"CAMBRIDGE"

ALL IMAGES ARE FOR ARTISTIC
PURPOSES ONLY AND MAY CONTAIN
ADDITIONAL FEATURES OR DESIGN
OPTIONS NOT AVAILABLE ON ALL
HOME PLANS AND IN ALL
NEIGHBORHOODS. ROOM SIZE
DIMENSIONS AND SQUARE FOOTAGES
ARE APPROXIMATE. CONTACT SALES
AGENT FOR MORE INFORMATION.
TERMS AND CONDITIONS APPLY.
HTTPS://EGSTOLTZFUSHOMES.COM/
TERMS-AND-CONDITIONS/