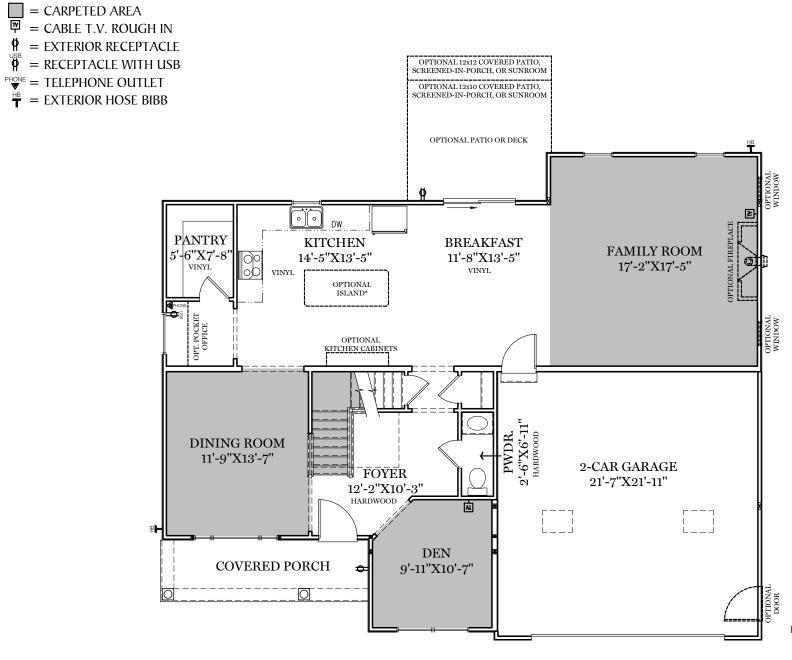

TRADITIONAL\*\* & CLASSIC FLOOR PLAN SHOWN

1st Floor Plan - 1,264 sf

"CAMBRIDGE"

\*ISLAND INCLUDED IN SELECT COMMUNITES AND WITH SELECT KITCHEN PACKAGE OPTIONS

\*\* TRADITIONAL FLOOR PLAN ONLY AVAILABLE IN SELECT COMMUNITIES PURPOSES ONLY AND MAY CONTAIN
ADDITIONAL FEATURES OR DESIGN
OPTIONS NOT AVAILABLE ON ALL
HOME PLANS AND IN ALL
NEIGHBORHOODS. ROOM SIZE
DIMENSIONS AND SQUARE FOOTAGES
ARE APPROXIMATE. CONTACT SALES
AGENT FOR MORE INFORMATION.
TERMS AND CONDITIONS APPLY.
HTTPS://EGSTOLTZFUSHOMES.COM/
TERMS-AND-CONDITIONS/

ALL IMAGES ARE FOR ARTISTIC

AMERICAN FLOOR PLAN

HERITAGE FLOOR PLAN

1 st Floor Plan
"CAMBRIDGE"

ALL IMAGES ARE FOR ARTISTIC
PURPOSES ONLY AND MAY CONTAIN
ADDITIONAL FEATURES OR DESIGN
OPTIONS NOT AVAILABLE ON ALL
HOME PLANS AND IN ALL
NEIGHBORHOODS. ROOM SIZE
DIMENSIONS AND SQUARE FOOTAGES
ARE APPROXIMATE. CONTACT SALES
AGENT FOR MORE INFORMATION.
TERMS AND CONDITIONS APPLY.
HTTPS://EGSTOLTZFUSHOMES.COM/
TERMS-AND-CONDITIONS/