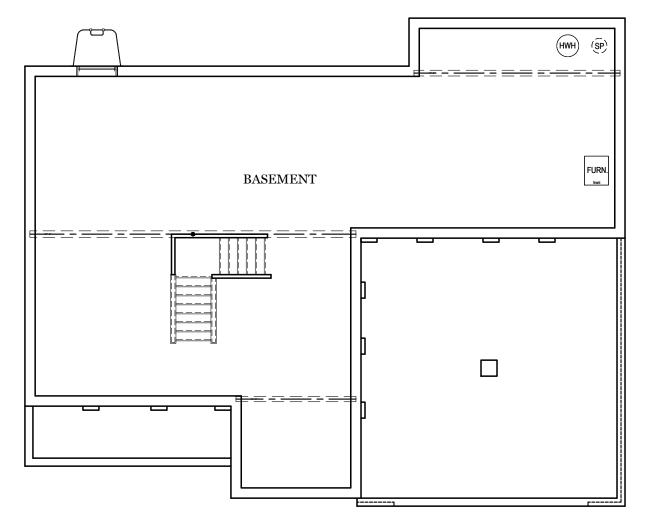

## Foundation

"CAMBRIDGE"

\*\* TRADITIONAL FLOOR PLAN ONLY AVAILABLE IN SELECT COMMUNITIES

## E.G.S. RESERVES THE RIGHT TO RELOCATE MECHANICALS AS REQ. BY SITE CONDITIONS

ALL IMAGES ARE FOR ARTISTIC PURPOSES ONLY AND MAY CONTAIN ADDITIONAL FEATURES OR DESIGN OPTIONS NOT AVAILABLE ON ALL HOME PLANS AND IN ALL NEIGHBORHOODS. ROOM SIZE DIMENSIONS AND SQUARE FOOTAGES ARE APPROXIMATE. CONTACT SALES AGENT FOR MORE INFORMATION. TERMS AND CONDITIONS APPLY. HTTPS://EGSTOLTZFUSHOMES.COM/TERMS-AND-CONDITIONS/