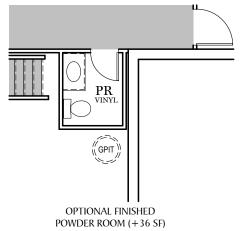

OPTIONAL FINISHED BATHROOM (+52 SF)

ALL IMAGES ARE FOR ARTISTIC
PURPOSES ONLY AND MAY CONTAIN
ADDITIONAL FEATURES OR DESIGN
OPTIONS NOT AVAILABLE ON ALL
HOME PLANS AND IN ALL
NEIGHBORHOODS. ROOM SIZE
DIMENSIONS AND SQUARE FOOTAGES
ARE APPROXIMATE. CONTACT SALES
AGENT FOR MORE INFORMATION.
TERMS AND CONDITIONS APPLY.
HTTPS://EGSTOLTZFUSHOMES.COM/