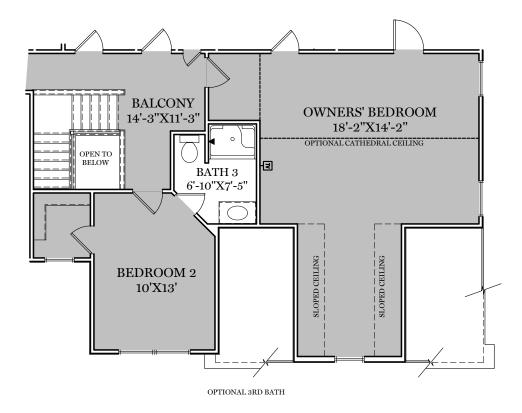

TRADITIONAL\*\* & CLASSIC FLOOR PLAN SHOWN

2nd Floor Plan - 1,543 sf

"CAMBRIDGE"

\*\* TRADITIONAL FLOOR PLAN ONLY AVAILABLE IN SELECT COMMUNITIES ALL IMAGES ARE FOR ARTISTIC
PURPOSES ONLY AND MAY CONTAIN
ADDITIONAL FEATURES OR DESIGN
OPTIONS NOT AVAILABLE ON ALL
HOME PLANS AND IN ALL
NEIGHBORHOODS. ROOM SIZE
DIMENSIONS AND SQUARE FOOTAGES
ARE APPROXIMATE. CONTACT SALES
AGENT FOR MORE INFORMATION.
TERMS AND CONDITIONS APPLY.
HTTPS://EGSTOLTZFUSHOMES.COM/
TERMS-AND-CONDITIONS/

2nd Floor Options
"CAMBRIDGE"

ALL IMAGES ARE FOR ARTISTIC PURPOSES ONLY AND MAY CONTAIN ADDITIONAL FEATURES OR DESIGN OPTIONS NOT AVAILABLE ON ALL HOME PLANS AND IN ALL NEIGHBORHOODS. ROOM SIZE DIMENSIONS AND SQUARE FOOTAGES ARE APPROXIMATE. CONTACT SALES AGENT FOR MORE INFORMATION. TERMS AND CONDITIONS APPLY. HTTPS://EGSTOLTZFUSHOMES.COM/TERMS-AND-CONDITIONS/