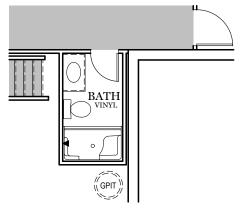

OPTIONAL FINISHED BATHROOM (+52 SF)

ALL IMAGES ARE FOR ARTISTIC
PURPOSES ONLY AND MAY CONTAIN
ADDITIONAL FEATURES OR DESIGN
OPTIONS NOT AVAILABLE ON ALL
HOME PLANS AND IN ALL
NEIGHBORHOODS. ROOM SIZE
DIMENSIONS AND SQUARE FOOTAGES
ARE APPROXIMATE. CONTACT SALES
AGENT FOR MORE INFORMATION.
TERMS AND CONDITIONS APPLY.
HTTPS://EGSTOLTZFUSHOMES.COM/