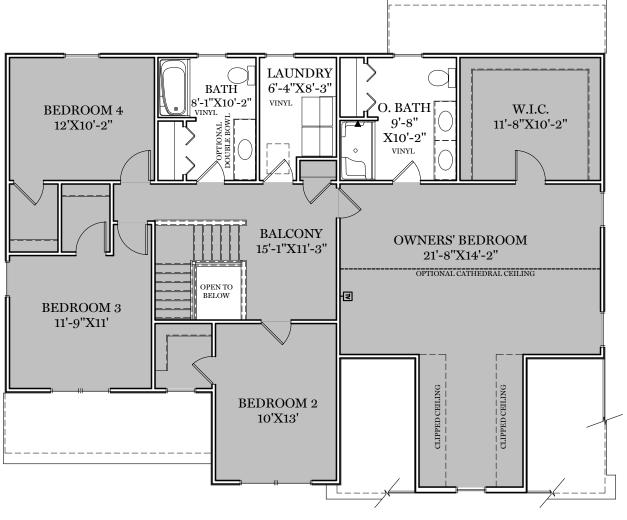

TRADITIONAL\*\* & CLASSIC FLOOR PLAN SHOWN

2nd Floor Plan - 1,543 sf

"CAMBRIDGE"

\*\* TRADITIONAL FLOOR PLAN ONLY AVAILABLE IN SELECT COMMUNITIES ALL IMAGES ARE FOR ARTISTIC
PURPOSES ONLY AND MAY CONTAIN
ADDITIONAL FEATURES OR DESIGN
OPTIONS NOT AVAILABLE ON ALL
HOME PLANS AND IN ALL
NEIGHBORHOODS. ROOM SIZE
DIMENSIONS AND SQUARE FOOTAGES
ARE APPROXIMATE. CONTACT SALES
AGENT FOR MORE INFORMATION.
TERMS AND CONDITIONS APPLY.
HTTPS://EGSTOLTZFUSHOMES.COM/
TERMS-AND-CONDITIONS/

2nd Floor Plan
"CAMBRIDGE"

ALL IMAGES ARE FOR ARTISTIC PURPOSES ONLY AND MAY CONTAIN ADDITIONAL FEATURES OR DESIGN OPTIONS NOT AVAILABLE ON ALL HOME PLANS AND IN ALL NEIGHBORHOODS. ROOM SIZE DIMENSIONS AND SQUARE FOOTAGES ARE APPROXIMATE. CONTACT SALES AGENT FOR MORE INFORMATION. TERMS AND CONDITIONS APPLY. HTTPS://EGSTOLTZFUSHOMES.COM/TERMS-AND-CONDITIONS/