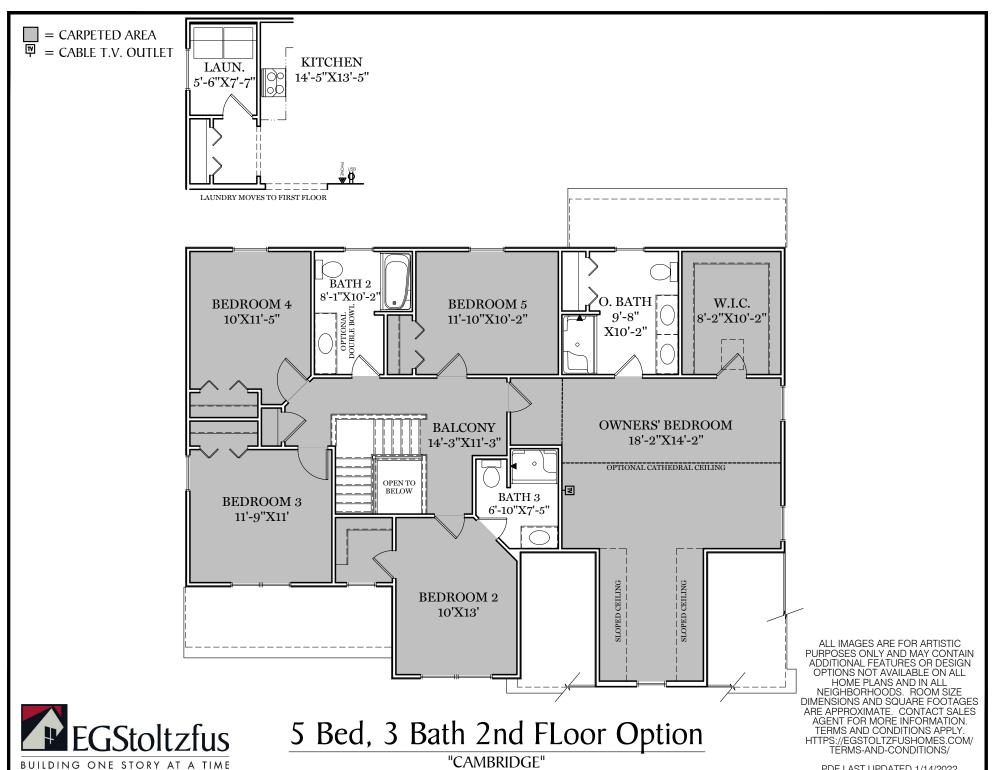

TRADITIONAL\*\* & CLASSIC FLOOR PLAN SHOWN

2nd Floor Plan - 1,543 sf

"CAMBRIDGE"

\*\* TRADITIONAL FLOOR PLAN ONLY AVAILABLE IN SELECT COMMUNITIES ALL IMAGES ARE FOR ARTISTIC
PURPOSES ONLY AND MAY CONTAIN
ADDITIONAL FEATURES OR DESIGN
OPTIONS NOT AVAILABLE ON ALL
HOME PLANS AND IN ALL
NEIGHBORHOODS. ROOM SIZE
DIMENSIONS AND SQUARE FOOTAGES
ARE APPROXIMATE. CONTACT SALES
AGENT FOR MORE INFORMATION.
TERMS AND CONDITIONS APPLY.
HTTPS://EGSTOLTZFUSHOMES.COM/
TERMS-AND-CONDITIONS/