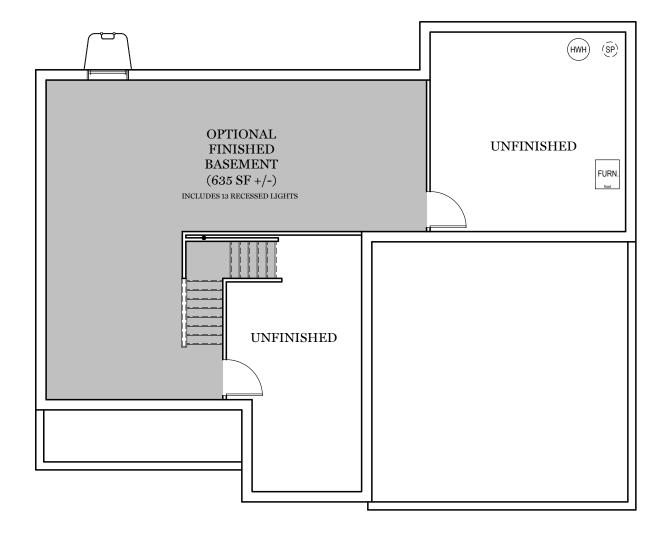

## Finished Basement Options

"CAMBRIDGE"

TRADITIONAL ELEVATION\*\*

**CLASSIC ELEVATION** 

Elevations

"CAMBRIDGE"

\*\* TRADITIONAL ELEVATION ONLY AVAILABLE IN SELECT COMMUNITIES

ALL IMAGES ARE FOR ARTISTIC
PURPOSES ONLY AND MAY CONTAIN
ADDITIONAL FEATURES OR DESIGN
OPTIONS NOT AVAILABLE ON ALL
HOME PLANS AND IN ALL
NEIGHBORHOODS. ROOM SIZE
DIMENSIONS AND SQUARE FOOTAGES
ARE APPROXIMATE. CONTACT SALES
AGENT FOR MORE INFORMATION.
TERMS AND CONDITIONS APPLY.
HTTPS://EGSTOLTZFUSHOMES.COM/
TERMS-AND-CONDITIONS/