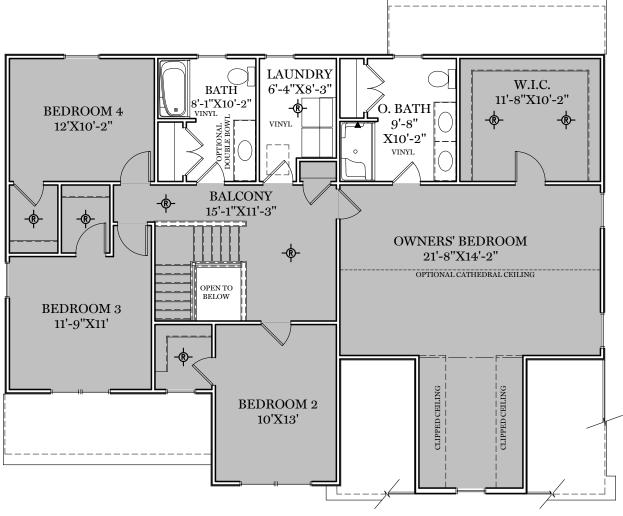

TRADITIONAL\*\* & CLASSIC FLOOR PLAN SHOWN

2nd Floor Plan - 1,543 sf

"CAMBRIDGE"

\*\* TRADITIONAL FLOOR PLAN ONLY AVAILABLE IN SELECT COMMUNITIES ALL IMAGES ARE FOR ARTISTIC
PURPOSES ONLY AND MAY CONTAIN
ADDITIONAL FEATURES OR DESIGN
OPTIONS NOT AVAILABLE ON ALL
HOME PLANS AND IN ALL
NEIGHBORHOODS. ROOM SIZE
DIMENSIONS AND SQUARE FOOTAGES
ARE APPROXIMATE. CONTACT SALES
AGENT FOR MORE INFORMATION.
TERMS AND CONDITIONS APPLY.
HTTPS://EGSTOLTZFUSHOMES.COM/
TERMS-AND-CONDITIONS/

2nd Floor Plan
"CAMBRIDGE"

ALL IMAGES ARE FOR ARTISTIC
PURPOSES ONLY AND MAY CONTAIN
ADDITIONAL FEATURES OR DESIGN
OPTIONS NOT AVAILABLE ON ALL
HOME PLANS AND IN ALL
NEIGHBORHOODS. ROOM SIZE
DIMENSIONS AND SQUARE FOOTAGES
ARE APPROXIMATE. CONTACT SALES
AGENT FOR MORE INFORMATION.
TERMS AND CONDITIONS APPLY.
HTTPS://EGSTOLTZFUSHOMES.COM/
TERMS-AND-CONDITIONS/