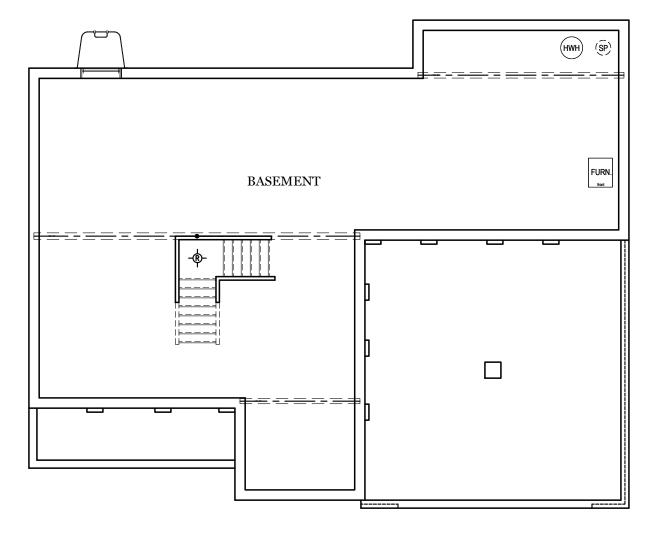

## Foundation

"CAMBRIDGE"

\*\* TRADITIONAL FLOOR PLAN ONLY AVAILABLE IN SELECT COMMUNITIES

## E.G.S. RESERVES THE RIGHT TO RELOCATE MECHANICALS AS REQ. BY SITE CONDITIONS

ALL IMAGES ARE FOR ARTISTIC
PURPOSES ONLY AND MAY CONTAIN
ADDITIONAL FEATURES OR DESIGN
OPTIONS NOT AVAILABLE ON ALL
HOME PLANS AND IN ALL
NEIGHBORHOODS. ROOM SIZE
DIMENSIONS AND SQUARE FOOTAGES
ARE APPROXIMATE. CONTACT SALES
AGENT FOR MORE INFORMATION.
TERMS AND CONDITIONS APPLY.
HTTPS://EGSTOLTZFUSHOMES.COM/
TERMS-AND-CONDITIONS/