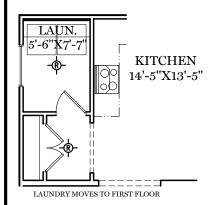

TRADITIONAL\*\* & CLASSIC FLOOR PLAN SHOWN

1st Floor Plan - 1,264 sf

"CAMBRIDGE"

\*\* TRADITIONAL FLOOR PLAN ONLY AVAILABLE IN SELECT COMMUNITIES PURPOSES ONLY AND MAY CONTAIN ADDITIONAL FEATURES OR DESIGN OPTIONS NOT AVAILABLE ON ALL HOME PLANS AND IN ALL NEIGHBORHOODS. ROOM SIZE DIMENSIONS AND SQUARE FOOTAGES ARE APPROXIMATE. CONTACT SALES AGENT FOR MORE INFORMATION. TERMS AND CONDITIONS APPLY. HTTPS://EGSTOLTZFUSHOMES.COM/TERMS-AND-CONDITIONS/

TRADITIONAL\*\* FLOOR PLAN SHOWN