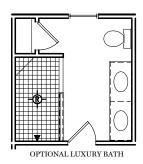

 $-\phi$ - = Flush mount recessed-style light

2nd Floor Options
"CAMBRIDGE"

ALL IMAGES ARE FOR ARTISTIC
PURPOSES ONLY AND MAY CONTAIN
ADDITIONAL FEATURES OR DESIGN
OPTIONS NOT AVAILABLE ON ALL
HOME PLANS AND IN ALL
NEIGHBORHOODS. ROOM SIZE
DIMENSIONS AND SQUARE FOOTAGES
ARE APPROXIMATE. CONTACT SALES
AGENT FOR MORE INFORMATION.
TERMS AND CONDITIONS APPLY.
HTTPS://EGSTOLTZFUSHOMES.COM/
TERMS-AND-CONDITIONS/

OPTIONAL FINISHED BATHROOM (+52 SF)

ALL IMAGES ARE FOR ARTISTIC
PURPOSES ONLY AND MAY CONTAIN
ADDITIONAL FEATURES OR DESIGN
OPTIONS NOT AVAILABLE ON ALL
HOME PLANS AND IN ALL
NEIGHBORHOODS. ROOM SIZE
DIMENSIONS AND SQUARE FOOTAGES
ARE APPROXIMATE. CONTACT SALES
AGENT FOR MORE INFORMATION.
TERMS AND CONDITIONS APPLY.
HTTPS://EGSTOLTZFUSHOMES.COM/