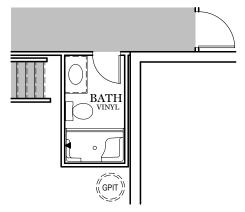

OPTIONAL FINISHED BATHROOM (+52 SF)

ALL IMAGES ARE FOR ARTISTIC
PURPOSES ONLY AND MAY CONTAIN
ADDITIONAL FEATURES OR DESIGN
OPTIONS NOT AVAILABLE ON ALL
HOME PLANS AND IN ALL
NEIGHBORHOODS. ROOM SIZE
DIMENSIONS AND SQUARE FOOTAGES
ARE APPROXIMATE. CONTACT SALES
AGENT FOR MORE INFORMATION.
TERMS AND CONDITIONS APPLY.
HTTPS://EGSTOLTZFUSHOMES.COM/