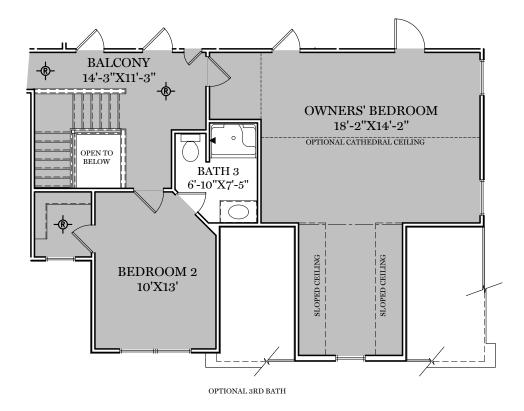

TRADITIONAL\*\* & CLASSIC FLOOR PLAN SHOWN

2nd Floor Plan - 1,543 sf

"CAMBRIDGE"

\*\* TRADITIONAL FLOOR PLAN ONLY AVAILABLE IN SELECT COMMUNITIES ALL IMAGES ARE FOR ARTISTIC
PURPOSES ONLY AND MAY CONTAIN
ADDITIONAL FEATURES OR DESIGN
OPTIONS NOT AVAILABLE ON ALL
HOME PLANS AND IN ALL
NEIGHBORHOODS. ROOM SIZE
DIMENSIONS AND SQUARE FOOTAGES
ARE APPROXIMATE. CONTACT SALES
AGENT FOR MORE INFORMATION.
TERMS AND CONDITIONS APPLY.
HTTPS://EGSTOLTZFUSHOMES.COM/
TERMS-AND-CONDITIONS/

2nd Floor Plan
"CAMBRIDGE"

ALL IMAGES ARE FOR ARTISTIC
PURPOSES ONLY AND MAY CONTAIN
ADDITIONAL FEATURES OR DESIGN
OPTIONS NOT AVAILABLE ON ALL
HOME PLANS AND IN ALL
NEIGHBORHOODS. ROOM SIZE
DIMENSIONS AND SQUARE FOOTAGES
ARE APPROXIMATE. CONTACT SALES
AGENT FOR MORE INFORMATION.
TERMS AND CONDITIONS APPLY.
HTTPS://EGSTOLTZFUSHOMES.COM/
TERMS-AND-CONDITIONS/

 $-\phi$ - = Flush mount recessed-style light

2nd Floor Options
"CAMBRIDGE"

ALL IMAGES ARE FOR ARTISTIC
PURPOSES ONLY AND MAY CONTAIN
ADDITIONAL FEATURES OR DESIGN
OPTIONS NOT AVAILABLE ON ALL
HOME PLANS AND IN ALL
NEIGHBORHOODS. ROOM SIZE
DIMENSIONS AND SQUARE FOOTAGES
ARE APPROXIMATE. CONTACT SALES
AGENT FOR MORE INFORMATION.
TERMS AND CONDITIONS APPLY.
HTTPS://EGSTOLTZFUSHOMES.COM/
TERMS-AND-CONDITIONS/