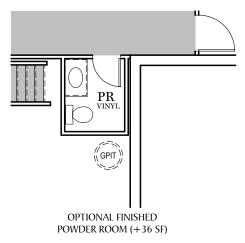

OPTIONAL FINISHED BATHROOM (+52 SF)

ALL IMAGES ARE FOR ARTISTIC
PURPOSES ONLY AND MAY CONTAIN
ADDITIONAL FEATURES OR DESIGN
OPTIONS NOT AVAILABLE ON ALL
HOME PLANS AND IN ALL
NEIGHBORHOODS. ROOM SIZE
DIMENSIONS AND SQUARE FOOTAGES
ARE APPROXIMATE. CONTACT SALES
AGENT FOR MORE INFORMATION.
TERMS AND CONDITIONS APPLY.
HTTPS://EGSTOLTZFUSHOMES.COM/