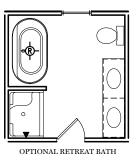

 $-\phi$ - = Flush mount recessed-style light

2nd Floor Options
"CAMBRIDGE"

ALL IMAGES ARE FOR ARTISTIC
PURPOSES ONLY AND MAY CONTAIN
ADDITIONAL FEATURES OR DESIGN
OPTIONS NOT AVAILABLE ON ALL
HOME PLANS AND IN ALL
NEIGHBORHOODS. ROOM SIZE
DIMENSIONS AND SQUARE FOOTAGES
ARE APPROXIMATE. CONTACT SALES
AGENT FOR MORE INFORMATION.
TERMS AND CONDITIONS APPLY.
HTTPS://EGSTOLTZFUSHOMES.COM/
TERMS-AND-CONDITIONS/

OPTIONAL FINISHED BATHROOM (+52 SF)

ALL IMAGES ARE FOR ARTISTIC
PURPOSES ONLY AND MAY CONTAIN
ADDITIONAL FEATURES OR DESIGN
OPTIONS NOT AVAILABLE ON ALL
HOME PLANS AND IN ALL
NEIGHBORHOODS. ROOM SIZE
DIMENSIONS AND SQUARE FOOTAGES
ARE APPROXIMATE. CONTACT SALES
AGENT FOR MORE INFORMATION.
TERMS AND CONDITIONS APPLY.
HTTPS://EGSTOLTZFUSHOMES.COM/