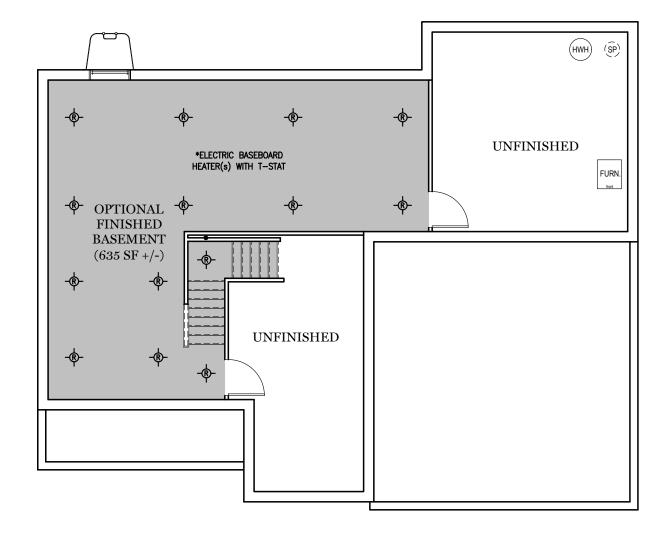

## Finished Basement Options

"CAMBRIDGE"

TRADITIONAL ELEVATION\*\*

**CLASSIC ELEVATION** 

Elevations

"CAMBRIDGE"

\*\* TRADITIONAL ELEVATION ONLY AVAILABLE IN SELECT COMMUNITIES ALL IMAGES ARE FOR ARTISTIC
PURPOSES ONLY AND MAY CONTAIN
ADDITIONAL FEATURES OR DESIGN
OPTIONS NOT AVAILABLE ON ALL
HOME PLANS AND IN ALL
NEIGHBORHOODS. ROOM SIZE
DIMENSIONS AND SQUARE FOOTAGES
ARE APPROXIMATE. CONTACT SALES
AGENT FOR MORE INFORMATION.
TERMS AND CONDITIONS APPLY.
HTTPS://EGSTOLTZFUSHOMES.COM/
TERMS-AND-CONDITIONS/