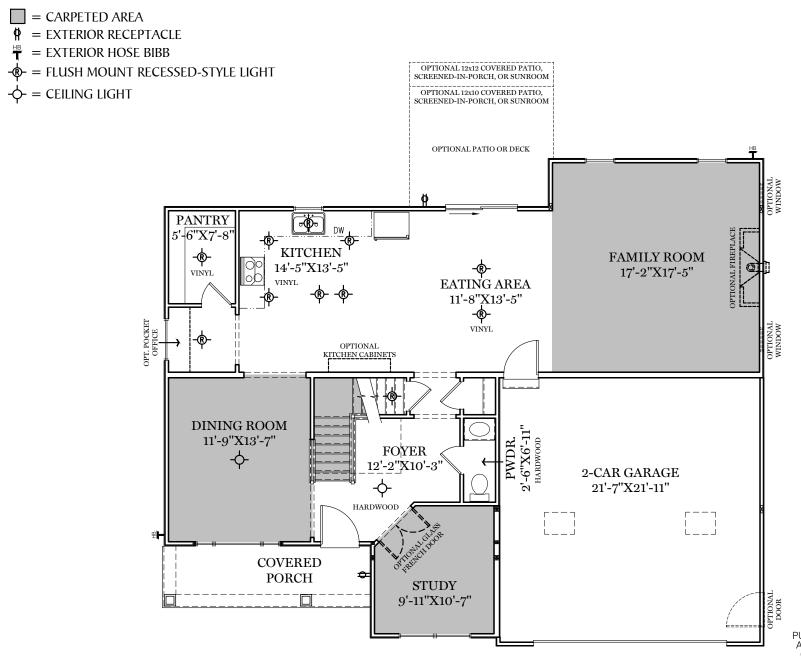

TRADITIONAL\*\* & CLASSIC FLOOR PLAN SHOWN

1st Floor Plan - 1,264 sf

"CAMBRIDGE"

\*\* TRADITIONAL FLOOR PLAN ONLY AVAILABLE IN SELECT COMMUNITIES PURPOSES ONLY AND MAY CONTAIN ADDITIONAL FEATURES OR DESIGN OPTIONS NOT AVAILABLE ON ALL HOME PLANS AND IN ALL NEIGHBORHOODS. ROOM SIZE DIMENSIONS AND SQUARE FOOTAGES ARE APPROXIMATE. CONTACT SALES AGENT FOR MORE INFORMATION. TERMS AND CONDITIONS APPLY. HTTPS://EGSTOLTZFUSHOMES.COM/TERMS-AND-CONDITIONS/

ALL IMAGES ARE FOR ARTISTIC

AMERICAN FLOOR PLAN

HERITAGE FLOOR PLAN

1st Floor Plan
"CAMBRIDGE"

ALL IMAGES ARE FOR ARTISTIC
PURPOSES ONLY AND MAY CONTAIN
ADDITIONAL FEATURES OR DESIGN
OPTIONS NOT AVAILABLE ON ALL
HOME PLANS AND IN ALL
NEIGHBORHOODS. ROOM SIZE
DIMENSIONS AND SQUARE FOOTAGES
ARE APPROXIMATE. CONTACT SALES
AGENT FOR MORE INFORMATION.
TERMS AND CONDITIONS APPLY.
HTTPS://EGSTOLTZFUSHOMES.COM/
TERMS-AND-CONDITIONS/