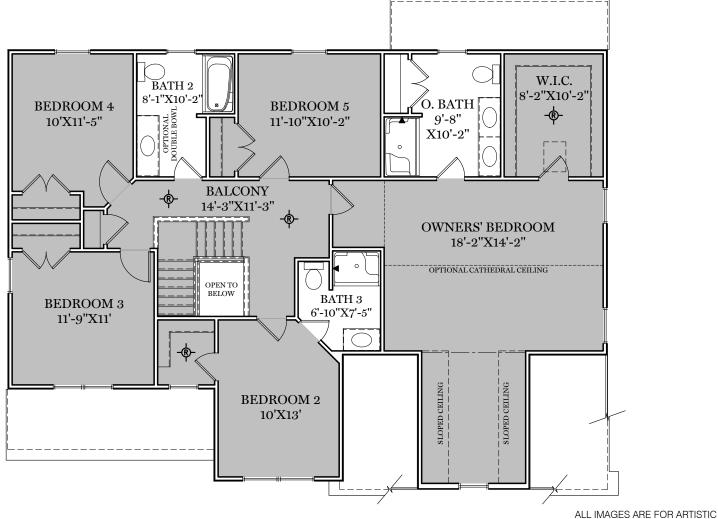

TRADITIONAL\*\* & CLASSIC FLOOR PLAN SHOWN

2nd Floor Plan - 1,543 sf

"CAMBRIDGE"

\*\* TRADITIONAL FLOOR PLAN ONLY AVAILABLE IN SELECT COMMUNITIES ALL IMAGES ARE FOR ARTISTIC
PURPOSES ONLY AND MAY CONTAIN
ADDITIONAL FEATURES OR DESIGN
OPTIONS NOT AVAILABLE ON ALL
HOME PLANS AND IN ALL
NEIGHBORHOODS. ROOM SIZE
DIMENSIONS AND SQUARE FOOTAGES
ARE APPROXIMATE. CONTACT SALES
AGENT FOR MORE INFORMATION.
TERMS AND CONDITIONS APPLY.
HTTPS://EGSTOLTZFUSHOMES.COM/
TERMS-AND-CONDITIONS/

2nd Floor Plan
"CAMBRIDGE"

ALL IMAGES ARE FOR ARTISTIC
PURPOSES ONLY AND MAY CONTAIN
ADDITIONAL FEATURES OR DESIGN
OPTIONS NOT AVAILABLE ON ALL
HOME PLANS AND IN ALL
NEIGHBORHOODS. ROOM SIZE
DIMENSIONS AND SQUARE FOOTAGES
ARE APPROXIMATE. CONTACT SALES
AGENT FOR MORE INFORMATION.
TERMS AND CONDITIONS APPLY.
HTTPS://EGSTOLTZFUSHOMES.COM/
TERMS-AND-CONDITIONS/