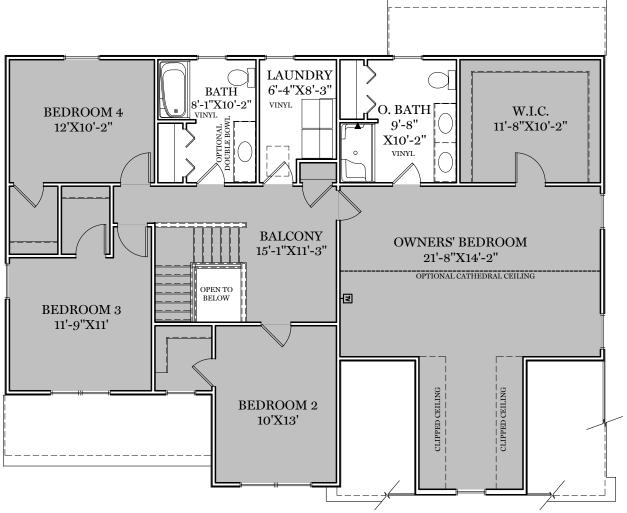

TRADITIONAL\*\* & CLASSIC FLOOR PLAN SHOWN

2nd Floor Plan - 1,543 sf

"CAMBRIDGE"

\*\* TRADITIONAL FLOOR PLAN ONLY AVAILABLE IN SELECT COMMUNITIES ALL IMAGES ARE FOR ARTISTIC
PURPOSES ONLY AND MAY CONTAIN
ADDITIONAL FEATURES OR DESIGN
OPTIONS NOT AVAILABLE ON ALL
HOME PLANS AND IN ALL
NEIGHBORHOODS. ROOM SIZE
DIMENSIONS AND SQUARE FOOTAGES
ARE APPROXIMATE. CONTACT SALES
AGENT FOR MORE INFORMATION.
TERMS AND CONDITIONS APPLY.
HTTPS://EGSTOLTZFUSHOMES.COM/
TERMS-AND-CONDITIONS/

HERITAGE FLOOR PLAN

2nd Floor Plan
"CAMBRIDGE"

ALL IMAGES ARE FOR ARTISTIC PURPOSES ONLY AND MAY CONTAIN ADDITIONAL FEATURES OR DESIGN OPTIONS NOT AVAILABLE ON ALL HOME PLANS AND IN ALL NEIGHBORHOODS. ROOM SIZE DIMENSIONS AND SQUARE FOOTAGES ARE APPROXIMATE. CONTACT SALES AGENT FOR MORE INFORMATION. TERMS AND CONDITIONS APPLY. HTTPS://EGSTOLTZFUSHOMES.COM/TERMS-AND-CONDITIONS/