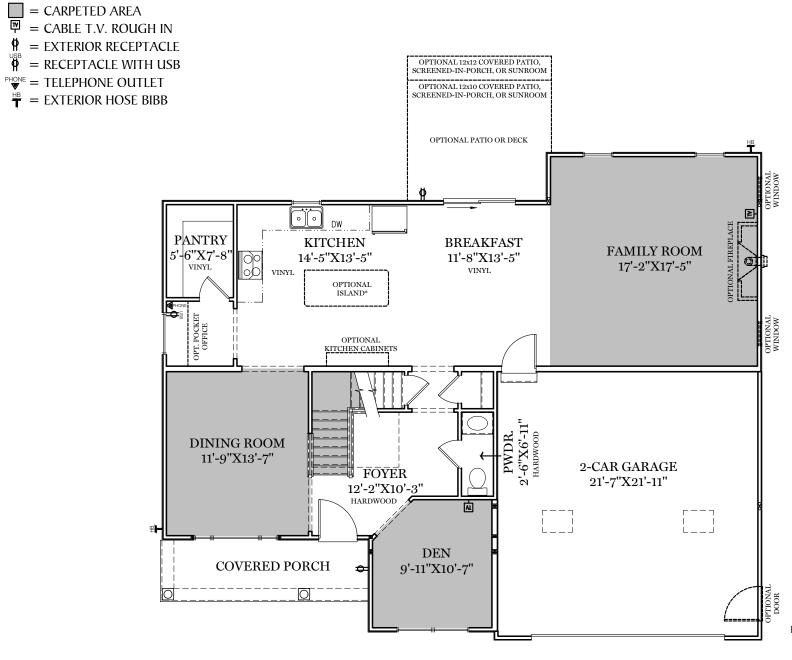

TRADITIONAL\*\* & CLASSIC FLOOR PLAN SHOWN

1st Floor Plan - 1,264 sf

"CAMBRIDGE"

\*ISLAND INCLUDED IN SELECT COMMUNITES AND WITH SELECT KITCHEN PACKAGE OPTIONS

\*\* TRADITIONAL FLOOR PLAN ONLY AVAILABLE IN SELECT COMMUNITIES PURPOSES ONLY AND MAY CONTAIN
ADDITIONAL FEATURES OR DESIGN
OPTIONS NOT AVAILABLE ON ALL
HOME PLANS AND IN ALL
NEIGHBORHOODS. ROOM SIZE
DIMENSIONS AND SQUARE FOOTAGES
ARE APPROXIMATE. CONTACT SALES
AGENT FOR MORE INFORMATION.
TERMS AND CONDITIONS APPLY.
HTTPS://EGSTOLTZFUSHOMES.COM/
TERMS-AND-CONDITIONS/

ALL IMAGES ARE FOR ARTISTIC

AMERICAN FLOOR PLAN

HERITAGE FLOOR PLAN

ALL IMAGES ARE FOR ARTISTIC
PURPOSES ONLY AND MAY CONTAIN
ADDITIONAL FEATURES OR DESIGN
OPTIONS NOT AVAILABLE ON ALL
HOME PLANS AND IN ALL
NEIGHBORHOODS. ROOM SIZE
DIMENSIONS AND SQUARE FOOTAGES
ARE APPROXIMATE. CONTACT SALES
AGENT FOR MORE INFORMATION.
TERMS AND CONDITIONS APPLY.
HTTPS://EGSTOLTZFUSHOMES.COM/
TERMS-AND-CONDITIONS/