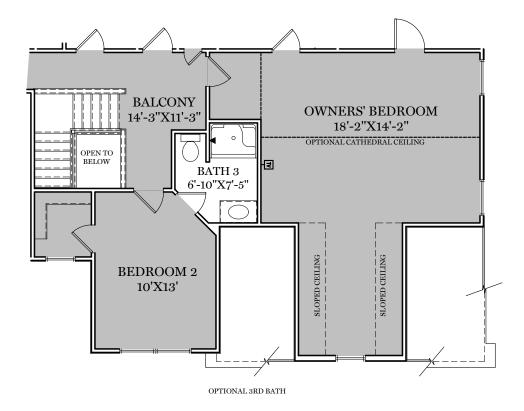

TRADITIONAL\*\* & CLASSIC FLOOR PLAN SHOWN

2nd Floor Plan - 1,543 sf

"CAMBRIDGE"

\*\* TRADITIONAL FLOOR PLAN ONLY AVAILABLE IN SELECT COMMUNITIES ALL IMAGES ARE FOR ARTISTIC
PURPOSES ONLY AND MAY CONTAIN
ADDITIONAL FEATURES OR DESIGN
OPTIONS NOT AVAILABLE ON ALL
HOME PLANS AND IN ALL
NEIGHBORHOODS. ROOM SIZE
DIMENSIONS AND SQUARE FOOTAGES
ARE APPROXIMATE. CONTACT SALES
AGENT FOR MORE INFORMATION.
TERMS AND CONDITIONS APPLY.
HTTPS://EGSTOLTZFUSHOMES.COM/
TERMS-AND-CONDITIONS/

HERITAGE FLOOR PLAN

2nd Floor Plan
"CAMBRIDGE"

ALL IMAGES ARE FOR ARTISTIC PURPOSES ONLY AND MAY CONTAIN ADDITIONAL FEATURES OR DESIGN OPTIONS NOT AVAILABLE ON ALL HOME PLANS AND IN ALL NEIGHBORHOODS. ROOM SIZE DIMENSIONS AND SQUARE FOOTAGES ARE APPROXIMATE. CONTACT SALES AGENT FOR MORE INFORMATION. TERMS AND CONDITIONS APPLY. HTTPS://EGSTOLTZFUSHOMES.COM/TERMS-AND-CONDITIONS/