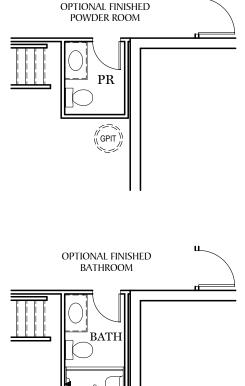

(( GPIT

Finished Basement Options

"CAMBRIDGE"

ALL IMAGES ARE FOR ARTISTIC PURPOSES ONLY AND MAY CONTAIN ADDITIONAL FEATURES OR DESIGN OPTIONS NOT AVAILABLE ON ALL HOME PLANS AND IN ALL NEIGHBORHOODS. ROOM SIZE DIMENSIONS AND SQUARE FOOTAGES ARE APPROXIMATE. CONTACT SALES AGENT FOR MORE INFORMATION. TERMS AND CONDITIONS APPLY. HTTPS://EGSTOLTZFUSHOMES.COM/TERMS-AND-CONDITIONS/