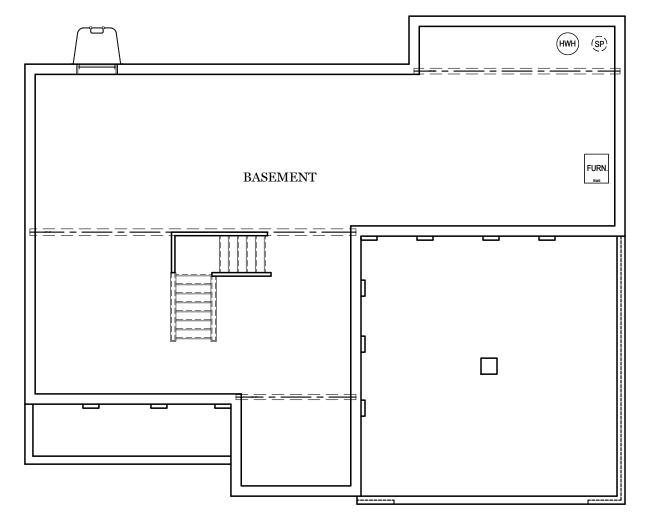

## Foundation

"CAMBRIDGE"

\*\* TRADITIONAL FLOOR PLAN ONLY AVAILABLE IN SELECT COMMUNITIES

## E.G.S. RESERVES THE RIGHT TO RELOCATE MECHANICALS AS REQ. BY SITE CONDITIONS

ALL IMAGES ARE FOR ARTISTIC PURPOSES ONLY AND MAY CONTAIN ADDITIONAL FEATURES OR DESIGN OPTIONS NOT AVAILABLE ON ALL HOME PLANS AND IN ALL NEIGHBORHOODS. ROOM SIZE DIMENSIONS AND SQUARE FOOTAGES ARE APPROXIMATE. CONTACT SALES AGENT FOR MORE INFORMATION. TERMS AND CONDITIONS APPLY. HTTPS://EGSTOLTZFUSHOMES.COM/TERMS-AND-CONDITIONS/