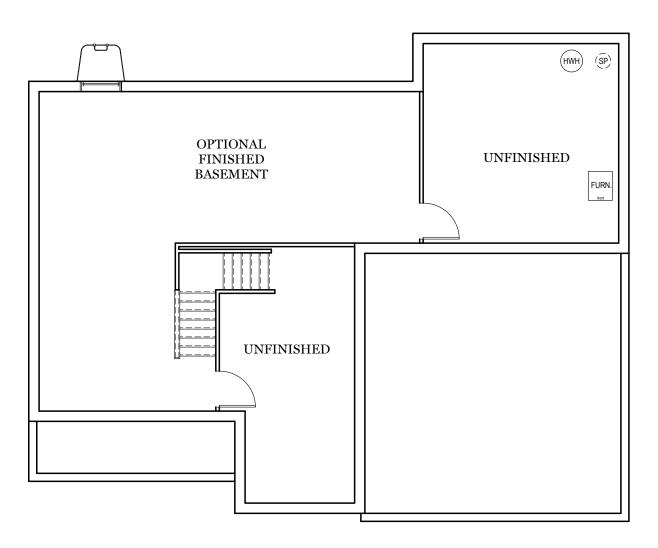

(( GPIT

Finished Basement Options

"CAMBRIDGE"

ALL IMAGES ARE FOR ARTISTIC PURPOSES ONLY AND MAY CONTAIN ADDITIONAL FEATURES OR DESIGN OPTIONS NOT AVAILABLE ON ALL HOME PLANS AND IN ALL NEIGHBORHOODS. ROOM SIZE DIMENSIONS AND SQUARE FOOTAGES ARE APPROXIMATE. CONTACT SALES AGENT FOR MORE INFORMATION. TERMS AND CONDITIONS APPLY. HTTPS://EGSTOLTZFUSHOMES.COM/TERMS-AND-CONDITIONS/