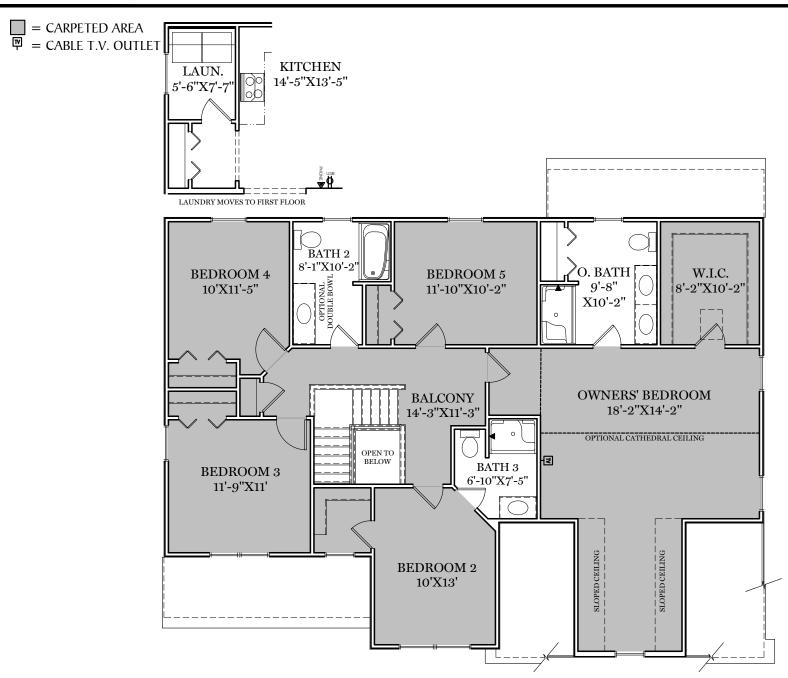

HERITAGE FLOOR PLAN

2nd Floor Plan
"CAMBRIDGE"

ALL IMAGES ARE FOR ARTISTIC PURPOSES ONLY AND MAY CONTAIN ADDITIONAL FEATURES OR DESIGN OPTIONS NOT AVAILABLE ON ALL HOME PLANS AND IN ALL NEIGHBORHOODS. ROOM SIZE DIMENSIONS AND SQUARE FOOTAGES ARE APPROXIMATE. CONTACT SALES AGENT FOR MORE INFORMATION. TERMS AND CONDITIONS APPLY. HTTPS://EGSTOLTZFUSHOMES.COM/TERMS-AND-CONDITIONS/

2nd Floor Options
"CAMBRIDGE"

ALL IMAGES ARE FOR ARTISTIC
PURPOSES ONLY AND MAY CONTAIN
ADDITIONAL FEATURES OR DESIGN
OPTIONS NOT AVAILABLE ON ALL
HOME PLANS AND IN ALL
NEIGHBORHOODS. ROOM SIZE
DIMENSIONS AND SQUARE FOOTAGES
ARE APPROXIMATE. CONTACT SALES
AGENT FOR MORE INFORMATION.
TERMS AND CONDITIONS APPLY.
HTTPS://EGSTOLTZFUSHOMES.COM/
TERMS-AND-CONDITIONS/

5 Bed, 3 Bath 2nd FLoor Option

"CAMBRIDGE"

ALL IMAGES ARE FOR ARTISTIC
PURPOSES ONLY AND MAY CONTAIN
ADDITIONAL FEATURES OR DESIGN
OPTIONS NOT AVAILABLE ON ALL
HOME PLANS AND IN ALL
NEIGHBORHOODS. ROOM SIZE
DIMENSIONS AND SQUARE FOOTAGES
ARE APPROXIMATE. CONTACT SALES
AGENT FOR MORE INFORMATION.
TERMS AND CONDITIONS APPLY.
HTTPS://EGSTOLTZFUSHOMES.COM/
TERMS-AND-CONDITIONS/