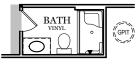

PDF LAST UPDATED 8/2/2023

Foundation
"CORIANDER"

OPTIONAL FINISHED POWDER ROOM (+36 SF)

OPTIONAL FINISHED BATHROOM (+52 SF)

Finished Basement Options

"CORIANDER"

ALL IMAGES ARE FOR ARTISTIC PURPOSES ONLY AND MAY CONTAIN ADDITIONAL FEATURES OR DESIGN OPTIONS NOT AVAILABLE ON ALL HOME PLANS AND IN ALL NEIGHBORHOODS. ROOM SIZE DIMENSIONS AND SQUARE FOOTAGES ARE APPROXIMATE. CONTACT SALES AGENT FOR MORE INFORMATION. TERMS AND CONDITIONS APPLY. HTTPS://EGSTOLTZFUSHOMES.COM/TERMS-AND-CONDITIONS/