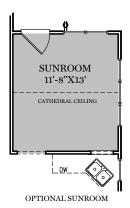

PDF LAST UPDATED 8/2/2023

Foundation
"CORIANDER"

OPTIONAL FINISHED POWDER ROOM (+36 SF)

OPTIONAL FINISHED BATHROOM (+52 SF)

Finished Basement Options

"CORIANDER"

ALL IMAGES ARE FOR ARTISTIC PURPOSES ONLY AND MAY CONTAIN ADDITIONAL FEATURES OR DESIGN OPTIONS NOT AVAILABLE ON ALL HOME PLANS AND IN ALL NEIGHBORHOODS. ROOM SIZE DIMENSIONS AND SQUARE FOOTAGES ARE APPROXIMATE. CONTACT SALES AGENT FOR MORE INFORMATION. TERMS AND CONDITIONS APPLY. HTTPS://EGSTOLTZFUSHOMES.COM/TERMS-AND-CONDITIONS/