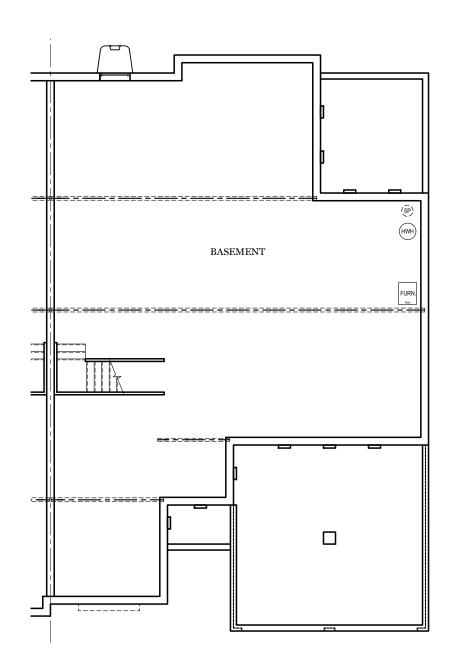

## E.G.S. RESERVES THE RIGHT TO RELOCATE MECHANICALS AS REQ. BY SITE CONDITIONS

ALL IMAGES ARE FOR ARTISTIC
PURPOSES ONLY AND MAY CONTAIN
ADDITIONAL FEATURES OR DESIGN
OPTIONS NOT AVAILABLE ON ALL
HOME PLANS AND IN ALL
NEIGHBORHOODS. ROOM SIZE
DIMENSIONS AND SQUARE FOOTAGES
ARE APPROXIMATE. CONTACT SALES
AGENT FOR MORE INFORMATION.
TERMS AND CONDITIONS APPLY.
HTTPS://EGSTOLTZFUSHOMES.COM/
TERMS-AND-CONDITIONS/

PDF LAST UPDATED 8/2/2023

Foundation
"CORIANDER"

OPTIONAL FINISHED POWDER ROOM (+36 SF)

OPTIONAL FINISHED BATHROOM (+52 SF)

Finished Basement Options

"CORIANDER"

ALL IMAGES ARE FOR ARTISTIC PURPOSES ONLY AND MAY CONTAIN ADDITIONAL FEATURES OR DESIGN OPTIONS NOT AVAILABLE ON ALL HOME PLANS AND IN ALL NEIGHBORHOODS. ROOM SIZE DIMENSIONS AND SQUARE FOOTAGES ARE APPROXIMATE. CONTACT SALES AGENT FOR MORE INFORMATION. TERMS AND CONDITIONS APPLY. HTTPS://EGSTOLTZFUSHOMES.COM/TERMS-AND-CONDITIONS/