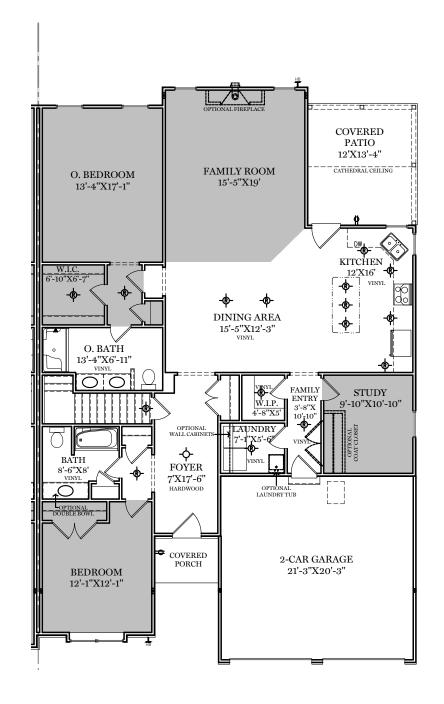

PDF LAST UPDATED 8/2/2023

Foundation
"CORIANDER"

OPTIONAL FINISHED POWDER ROOM (+36 SF)

OPTIONAL FINISHED BATHROOM (+52 SF)

Finished Basement Options

"CORIANDER"

ALL IMAGES ARE FOR ARTISTIC PURPOSES ONLY AND MAY CONTAIN ADDITIONAL FEATURES OR DESIGN OPTIONS NOT AVAILABLE ON ALL HOME PLANS AND IN ALL NEIGHBORHOODS. ROOM SIZE DIMENSIONS AND SQUARE FOOTAGES ARE APPROXIMATE. CONTACT SALES AGENT FOR MORE INFORMATION. TERMS AND CONDITIONS APPLY. HTTPS://EGSTOLTZFUSHOMES.COM/TERMS-AND-CONDITIONS/