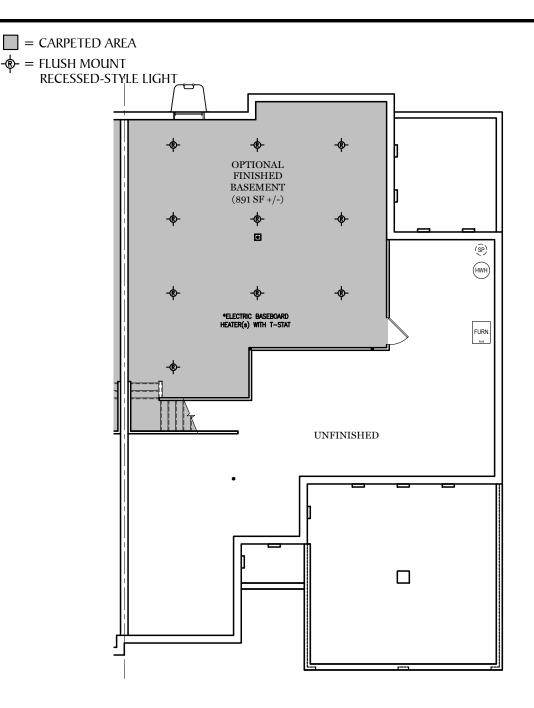

$\Box$  = CARPETED AREA

**♦** = EXTERIOR RECEPTACLE

= Exterior hose bibb

-- = FLUSH MOUNT RECESSED-STYLE LIGHT

- = CEILING LIGHT

WALKOUT BASEMENT SCENARIO

ALL IMAGES ARE FOR ARTISTIC
PURPOSES ONLY AND MAY CONTAIN
ADDITIONAL FEATURES OR DESIGN
OPTIONS NOT AVAILABLE ON ALL
HOME PLANS AND IN ALL
NEIGHBORHOODS. ROOM SIZE
DIMENSIONS AND SQUARE FOOTAGES
ARE APPROXIMATE. CONTACT SALES
AGENT FOR MORE INFORMATION.
TERMS AND CONDITIONS APPLY.
HTTPS://EGSTOLTZFUSHOMES.COM/
TERMS-AND-CONDITIONS/

PDF LAST UPDATED 8/2/2023

Foundation
"CORIANDER"

OPTIONAL FINISHED POWDER ROOM (+36 SF)

OPTIONAL FINISHED BATHROOM (+52 SF)

Finished Basement Options

"CORIANDER"

ALL IMAGES ARE FOR ARTISTIC PURPOSES ONLY AND MAY CONTAIN ADDITIONAL FEATURES OR DESIGN OPTIONS NOT AVAILABLE ON ALL HOME PLANS AND IN ALL NEIGHBORHOODS. ROOM SIZE DIMENSIONS AND SQUARE FOOTAGES ARE APPROXIMATE. CONTACT SALES AGENT FOR MORE INFORMATION. TERMS AND CONDITIONS APPLY. HTTPS://EGSTOLTZFUSHOMES.COM/TERMS-AND-CONDITIONS/