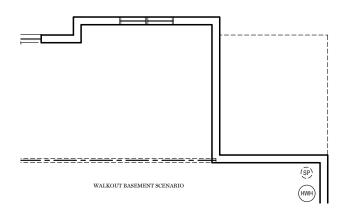

$\Box$  = CARPETED AREA

**♦** = EXTERIOR RECEPTACLE

= Exterior hose bibb

-- = FLUSH MOUNT RECESSED-STYLE LIGHT

- = CEILING LIGHT

WALKOUT BASEMENT SCENARIO

ALL IMAGES ARE FOR ARTISTIC
PURPOSES ONLY AND MAY CONTAIN
ADDITIONAL FEATURES OR DESIGN
OPTIONS NOT AVAILABLE ON ALL
HOME PLANS AND IN ALL
NEIGHBORHOODS. ROOM SIZE
DIMENSIONS AND SQUARE FOOTAGES
ARE APPROXIMATE. CONTACT SALES
AGENT FOR MORE INFORMATION.
TERMS AND CONDITIONS APPLY.
HTTPS://EGSTOLTZFUSHOMES.COM/
TERMS-AND-CONDITIONS/