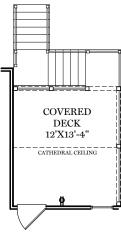

PDF LAST UPDATED 8/2/2023

Foundation
"CORIANDER"

OPTIONAL FINISHED POWDER ROOM (+36 SF)

OPTIONAL FINISHED BATHROOM (+52 SF)

Finished Basement Options

"CORIANDER"

ALL IMAGES ARE FOR ARTISTIC PURPOSES ONLY AND MAY CONTAIN ADDITIONAL FEATURES OR DESIGN OPTIONS NOT AVAILABLE ON ALL HOME PLANS AND IN ALL NEIGHBORHOODS. ROOM SIZE DIMENSIONS AND SQUARE FOOTAGES ARE APPROXIMATE. CONTACT SALES AGENT FOR MORE INFORMATION. TERMS AND CONDITIONS APPLY. HTTPS://EGSTOLTZFUSHOMES.COM/TERMS-AND-CONDITIONS/