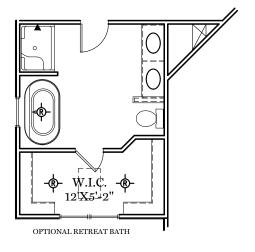

1st & 2nd Floor Options

"DANBURY"

ALL IMAGES ARE FOR ARTISTIC
PURPOSES ONLY AND MAY CONTAIN
ADDITIONAL FEATURES OR DESIGN
OPTIONS NOT AVAILABLE ON ALL
HOME PLANS AND IN ALL
NEIGHBORHOODS. ROOM SIZE
DIMENSIONS AND SQUARE FOOTAGES
ARE APPROXIMATE. CONTACT SALES
AGENT FOR MORE INFORMATION.
TERMS AND CONDITIONS APPLY.
HTTPS://EGSTOLTZFUSHOMES.COM/
TERMS-AND-CONDITIONS/