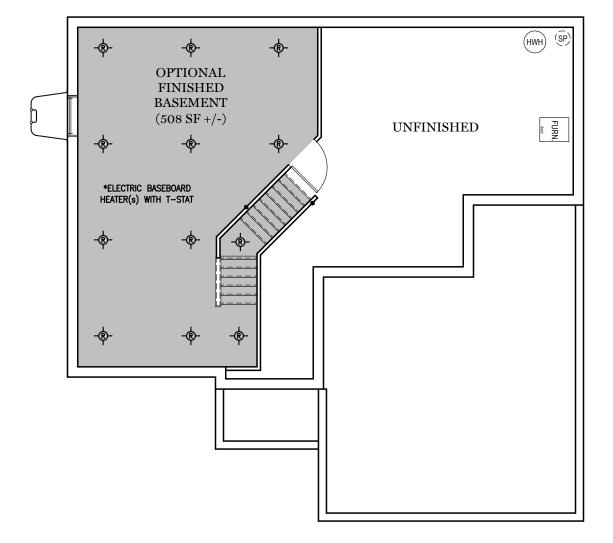

PDF LAST UPDATED 8/3/2023

Finished Basement Options
"DANBURY"

TRADITIONAL ELEVATION\*\*

OPTIONAL EXTENDED COVERED PORCH

**CLASSIC ELEVATION** 

Elevations

"DANBURY"

\*\* TRADITIONAL ELEVATION ONLY AVAILABLE IN SELECT COMMUNITIES ALL IMAGES ARE FOR ARTISTIC PURPOSES ONLY AND MAY CONTAIN ADDITIONAL FEATURES OR DESIGN OPTIONS NOT AVAILABLE ON ALL HOME PLANS AND IN ALL NEIGHBORHOODS. ROOM SIZE DIMENSIONS AND SQUARE FOOTAGES ARE APPROXIMATE. CONTACT SALES AGENT FOR MORE INFORMATION. TERMS AND CONDITIONS APPLY. HTTPS://EGSTOLTZFUSHOMES.COM/TERMS-AND-CONDITIONS/