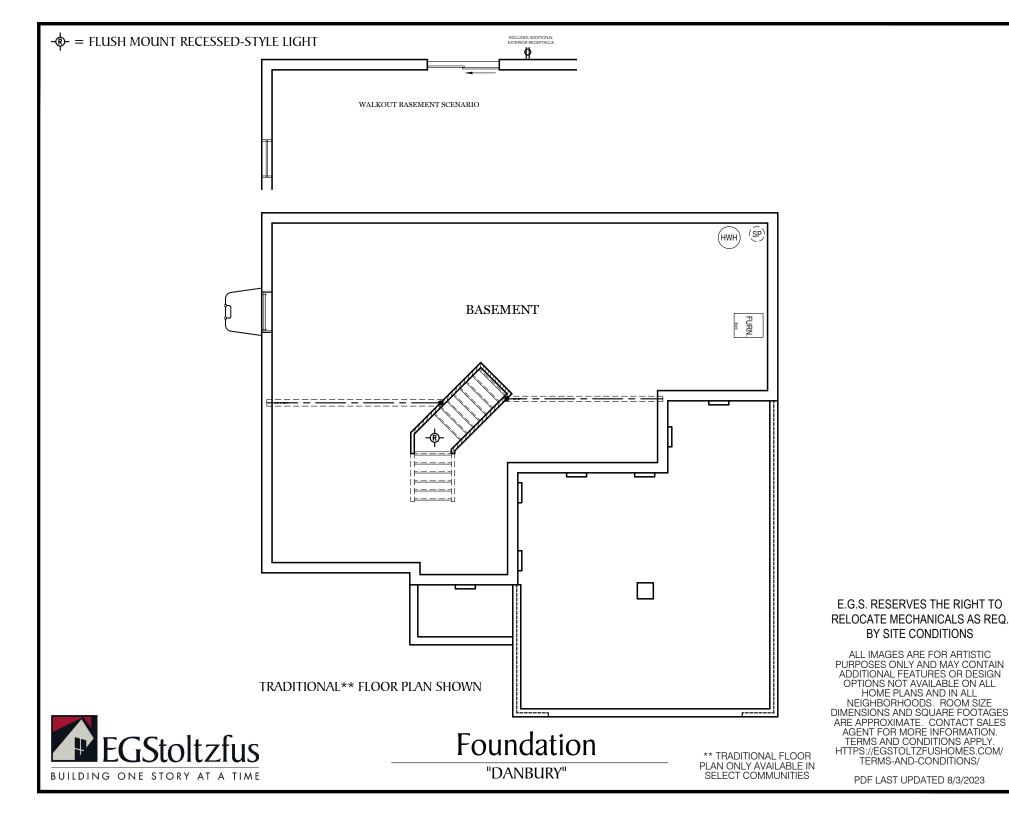

1st Floor Plan - 1,064 sf

"DANBURY"

\*\* TRADITIONAL FLOOR PLAN ONLY AVAILABLE IN SELECT COMMUNITIES ALL IMAGES ARE FOR ARTISTIC
PURPOSES ONLY AND MAY CONTAIN
ADDITIONAL FEATURES OR DESIGN
OPTIONS NOT AVAILABLE ON ALL
HOME PLANS AND IN ALL
NEIGHBORHOODS. ROOM SIZE
DIMENSIONS AND SQUARE FOOTAGES
ARE APPROXIMATE. CONTACT SALES
AGENT FOR MORE INFORMATION.
TERMS AND CONDITIONS APPLY.
HTTPS://EGSTOLTZFUSHOMES.COM/
TERMS-AND-CONDITIONS/

PDF LAST UPDATED 8/3/2023

Finished Basement Options
"DANBURY"

TRADITIONAL ELEVATION\*\*

OPTIONAL EXTENDED COVERED PORCH

**CLASSIC ELEVATION** 

Elevations

"DANBURY"

\*\* TRADITIONAL ELEVATION ONLY AVAILABLE IN SELECT COMMUNITIES ALL IMAGES ARE FOR ARTISTIC PURPOSES ONLY AND MAY CONTAIN ADDITIONAL FEATURES OR DESIGN OPTIONS NOT AVAILABLE ON ALL HOME PLANS AND IN ALL NEIGHBORHOODS. ROOM SIZE DIMENSIONS AND SQUARE FOOTAGES ARE APPROXIMATE. CONTACT SALES AGENT FOR MORE INFORMATION. TERMS AND CONDITIONS APPLY. HTTPS://EGSTOLTZFUSHOMES.COM/TERMS-AND-CONDITIONS/