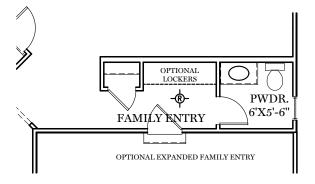

1st & 2nd Floor Options

"DANBURY"

ALL IMAGES ARE FOR ARTISTIC
PURPOSES ONLY AND MAY CONTAIN
ADDITIONAL FEATURES OR DESIGN
OPTIONS NOT AVAILABLE ON ALL
HOME PLANS AND IN ALL
NEIGHBORHOODS. ROOM SIZE
DIMENSIONS AND SQUARE FOOTAGES
ARE APPROXIMATE. CONTACT SALES
AGENT FOR MORE INFORMATION.
TERMS AND CONDITIONS APPLY.
HTTPS://EGSTOLTZFUSHOMES.COM/
TERMS-AND-CONDITIONS/