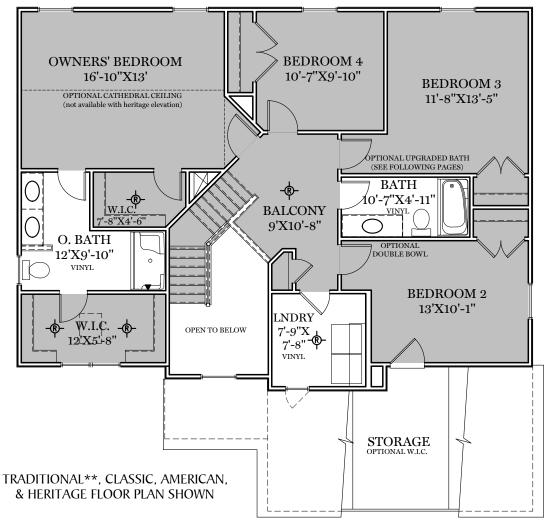

2nd Floor Plan - 1,319 sf

"DANBURY"

\*\* TRADITIONAL FLOOR PLAN ONLY AVAILABLE IN SELECT COMMUNITIES ALL IMAGES ARE FOR ARTISTIC
PURPOSES ONLY AND MAY CONTAIN
ADDITIONAL FEATURES OR DESIGN
OPTIONS NOT AVAILABLE ON ALL
HOME PLANS AND IN ALL
NEIGHBORHOODS. ROOM SIZE
DIMENSIONS AND SQUARE FOOTAGES
ARE APPROXIMATE. CONTACT SALES
AGENT FOR MORE INFORMATION.
TERMS AND CONDITIONS APPLY.
HTTPS://EGSTOLTZFUSHOMES.COM/
TERMS-AND-CONDITIONS/