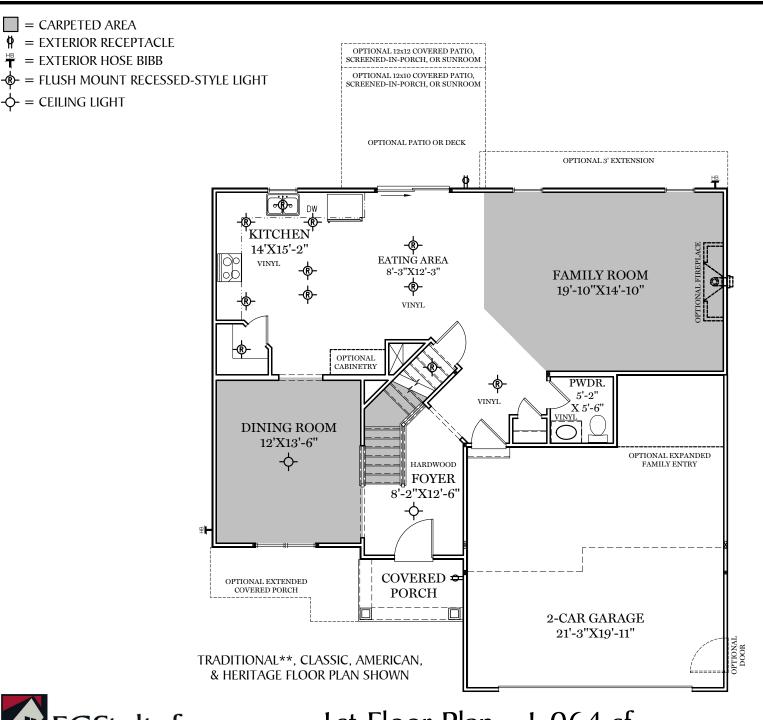

1st Floor Plan - 1,064 sf

"DANBURY"

\*\* TRADITIONAL FLOOR PLAN ONLY AVAILABLE IN SELECT COMMUNITIES ALL IMAGES ARE FOR ARTISTIC
PURPOSES ONLY AND MAY CONTAIN
ADDITIONAL FEATURES OR DESIGN
OPTIONS NOT AVAILABLE ON ALL
HOME PLANS AND IN ALL
NEIGHBORHOODS. ROOM SIZE
DIMENSIONS AND SQUARE FOOTAGES
ARE APPROXIMATE. CONTACT SALES
AGENT FOR MORE INFORMATION.
TERMS AND CONDITIONS APPLY.
HTTPS://EGSTOLTZFUSHOMES.COM/
TERMS-AND-CONDITIONS/