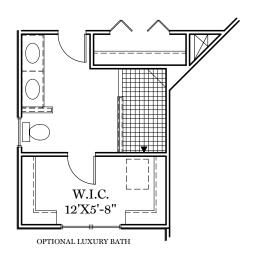

Optional 2nd Floor Plan

"DANBURY"

\*\* TRADITIONAL FLOOR PLAN ONLY AVAILABLE IN SELECT COMMUNITIES ALL IMAGES ARE FOR ARTISTIC
PURPOSES ONLY AND MAY CONTAIN
ADDITIONAL FEATURES OR DESIGN
OPTIONS NOT AVAILABLE ON ALL
HOME PLANS AND IN ALL
NEIGHBORHOODS. ROOM SIZE
DIMENSIONS AND SQUARE FOOTAGES
ARE APPROXIMATE. CONTACT SALES
AGENT FOR MORE INFORMATION.
TERMS AND CONDITIONS APPLY.
HTTPS://EGSTOLTZFUSHOMES.COM/
TERMS-AND-CONDITIONS/