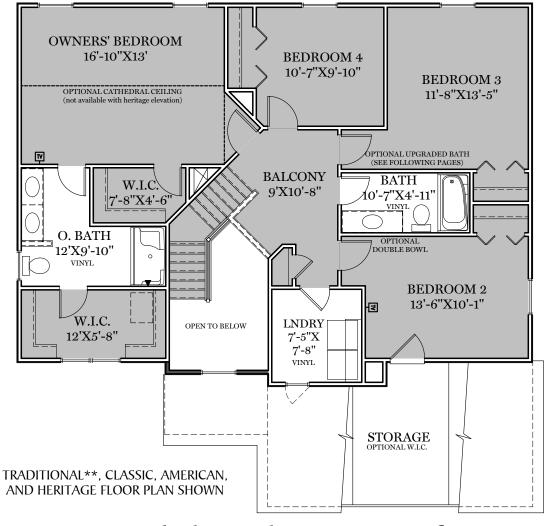

2nd Floor Plan - 1,319 sf

"DANBURY"

\*\* TRADITIONAL FLOOR PLAN ONLY AVAILABLE IN SELECT COMMUNITIES ALL IMAGES ARE FOR ARTISTIC
PURPOSES ONLY AND MAY CONTAIN
ADDITIONAL FEATURES OR DESIGN
OPTIONS NOT AVAILABLE ON ALL
HOME PLANS AND IN ALL
HOME PLANS AND IN ALL
BIGHBORHOODS. ROOM SIZE
DIMENSIONS AND SQUARE FOOTAGES
ARE APPROXIMATE. CONTACT SALES
AGENT FOR MORE INFORMATION.
TERMS AND CONDITIONS APPLY,
HTTPS://EGSTOLTZFUSHOMES.COM/
TERMS-AND-CONDITIONS/