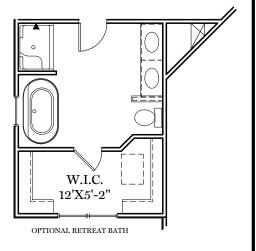

Optional 2nd Floor Plan

"DANBURY"

\*\* TRADITIONAL FLOOR PLAN ONLY AVAILABLE IN SELECT COMMUNITIES ALL IMAGES ARE FOR ARTISTIC
PURPOSES ONLY AND MAY CONTAIN
ADDITIONAL FEATURES OR DESIGN
OPTIONS NOT AVAILABLE ON ALL
HOME PLANS AND IN ALL
NEIGHBORHOODS. ROOM SIZE
DIMENSIONS AND SQUARE FOOTAGES
ARE APPROXIMATE. CONTACT SALES
AGENT FOR MORE INFORMATION.
TERMS AND CONDITIONS APPLY.
HTTPS://EGSTOLTZFUSHOMES.COM/
TERMS-AND-CONDITIONS/