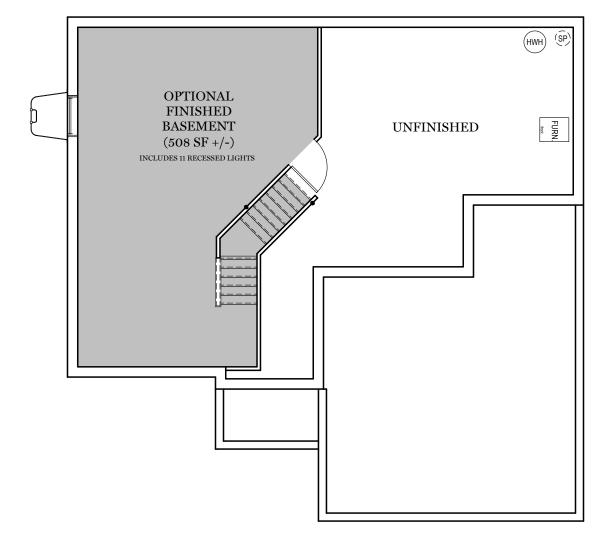

EGStoltzfus
BUILDING ONE STORY AT A TIME

Finished Basement Options
"DANBURY"

**CLASSIC ELEVATION** 

Elevations

"DANBURY"

\*\* TRADITIONAL ELEVATION ONLY AVAILABLE IN SELECT COMMUNITIES ALL IMAGES ARE FOR ARTISTIC PURPOSES ONLY AND MAY CONTAIN ADDITIONAL FEATURES OR DESIGN OPTIONS NOT AVAILABLE ON ALL HOME PLANS AND IN ALL NEIGHBORHOODS. ROOM SIZE DIMENSIONS AND SQUARE FOOTAGES ARE APPROXIMATE. CONTACT SALES AGENT FOR MORE INFORMATION. TERMS AND CONDITIONS APPLY. HTTPS://EGSTOLTZFUSHOMES.COM/TERMS-AND-CONDITIONS/