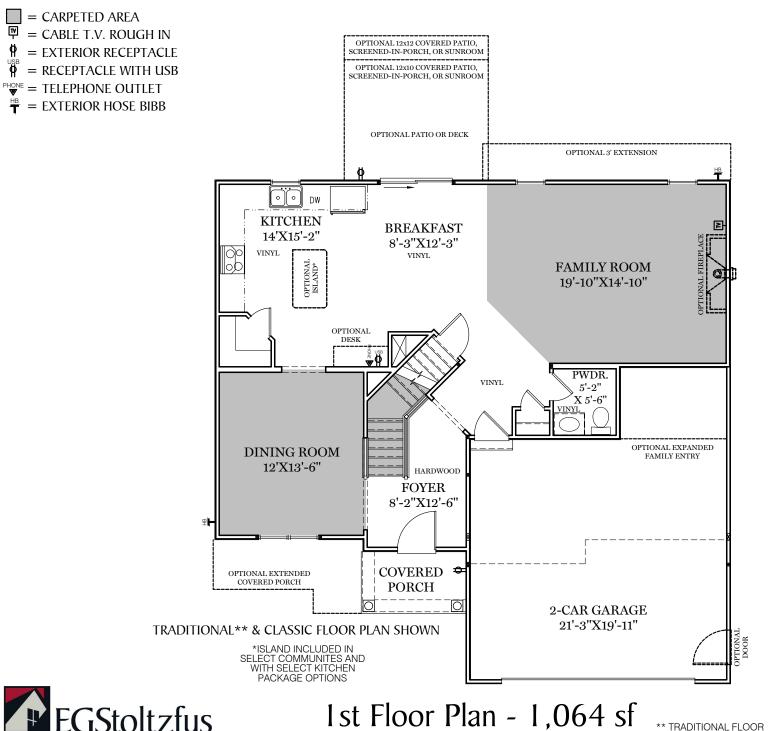

BUILDING ONE STORY AT A TIME

"DANBURY"

PURPOSES ONLY AND MAY CONTAIN ADDITIONAL FEATURES OR DESIGN OPTIONS NOT AVAILABLE ON ALL HOME PLANS AND IN ALL NEIGHBORHOODS. ROOM SIZE DIMENSIONS AND SQUARE FOOTAGES ARE APPROXIMATE. CONTACT SALES AGENT FOR MORE INFORMATION. TERMS AND CONDITIONS APPLY. HTTPS://EGSTOLTZFUSHOMES.COM/TERMS-AND-CONDITIONS/

ALL IMAGES ARE FOR ARTISTIC

PDF LAST UPDATED 1/14/2022

SELECT COMMUNITIES

AMERICAN FLOOR PLAN

HERITAGE FLOOR PLAN

1 st Floor Plan
"DANBURY"

ALL IMAGES ARE FOR ARTISTIC
PURPOSES ONLY AND MAY CONTAIN
ADDITIONAL FEATURES OR DESIGN
OPTIONS NOT AVAILABLE ON ALL
HOME PLANS AND IN ALL
NEIGHBORHOODS. ROOM SIZE
DIMENSIONS AND SQUARE FOOTAGES
ARE APPROXIMATE. CONTACT SALES
AGENT FOR MORE INFORMATION.
TERMS AND CONDITIONS APPLY.
HTTPS://EGSTOLTZFUSHOMES.COM/
TERMS-AND-CONDITIONS/