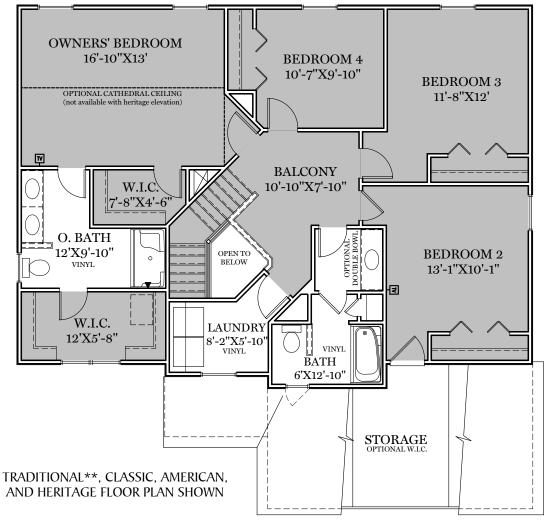

Optional 2nd Floor Plan

"DANBURY"

\*\* TRADITIONAL FLOOR PLAN ONLY AVAILABLE IN SELECT COMMUNITIES ALL IMAGES ARE FOR ARTISTIC
PURPOSES ONLY AND MAY CONTAIN
ADDITIONAL FEATURES OR DESIGN
OPTIONS NOT AVAILABLE ON ALL
HOME PLANS AND IN ALL
NEIGHBORHOODS. ROOM SIZE
DIMENSIONS AND SQUARE FOOTAGES
ARE APPROXIMATE. CONTACT SALES
AGENT FOR MORE INFORMATION.
TERMS AND CONDITIONS APPLY.
HTTPS://EGSTOLTZFUSHOMES.COM/
TERMS-AND-CONDITIONS/