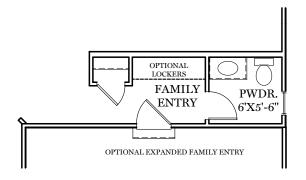

EGStoltzfus
BUILDING ONE STORY AT A TIME

1st & 2nd Floor Options

"DANBURY"

ALL IMAGES ARE FOR ARTISTIC
PURPOSES ONLY AND MAY CONTAIN
ADDITIONAL FEATURES OR DESIGN
OPTIONS NOT AVAILABLE ON ALL
HOME PLANS AND IN ALL
NEIGHBORHOODS. ROOM SIZE
DIMENSIONS AND SQUARE FOOTAGES
ARE APPROXIMATE. CONTACT SALES
AGENT FOR MORE INFORMATION.
TERMS AND CONDITIONS APPLY.
HTTPS://EGSTOLTZFUSHOMES.COM/
TERMS-AND-CONDITIONS/