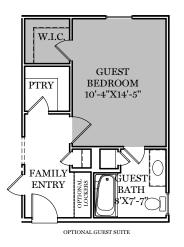

EGStoltzfus
BUILDING ONE STORY AT A TIME

1 st & 2nd Floor Options

"ESSINGTON"

PURPOSES ONLY AND MAY CONTAIN ADDITIONAL FEATURES OR DESIGN OPTIONS NOT AVAILABLE ON ALL HOME PLANS AND IN ALL NEIGHBORHOODS. ROOM SIZE DIMENSIONS AND SQUARE FOOTAGES ARE APPROXIMATE. CONTACT SALES AGENT FOR MORE INFORMATION. TERMS AND CONDITIONS APPLY. HTTPS://EGSTOLTZFUSHOMES.COM/TERMS-AND-CONDITIONS/