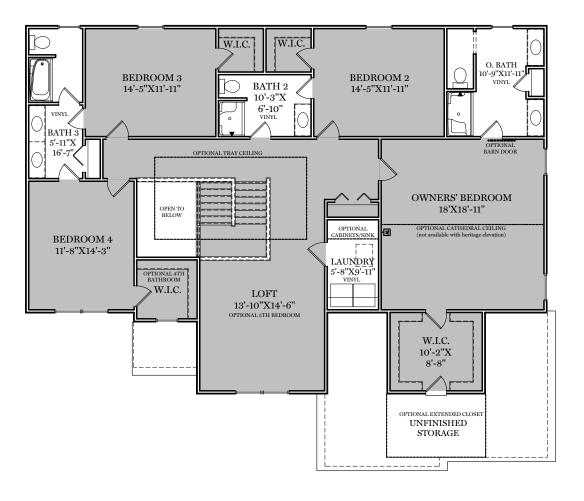

TRADITIONAL\*\* FLOOR PLAN SHOWN

2nd Floor Plan - 2,094 sf

"ESSINGTON"

\*\* TRADITIONAL FLOOR PLAN ONLY AVAILABLE IN SELECT COMMUNITIES ALL IMAGES ARE FOR ARTISTIC
PURPOSES ONLY AND MAY CONTAIN
ADDITIONAL FEATURES OR DESIGN
OPTIONS NOT AVAILABLE ON ALL
HOME PLANS AND IN ALL
NEIGHBORHOODS. ROOM SIZE
DIMENSIONS AND SQUARE FOOTAGES
ARE APPROXIMATE. CONTACT SALES
AGENT FOR MORE INFORMATION.
TERMS AND CONDITIONS APPLY.
HTTPS://EGSTOLTZFUSHOMES.COM/
TERMS-AND-CONDITIONS/

2nd Floor Plan

"ESSINGTON"

ALL IMAGES ARE FOR ARTISTIC
PURPOSES ONLY AND MAY CONTAIN
ADDITIONAL FEATURES OR DESIGN
OPTIONS NOT AVAILABLE ON ALL
HOME PLANS AND IN ALL
NEIGHBORHOODS. ROOM SIZE
DIMENSIONS AND SQUARE FOOTAGES
ARE APPROXIMATE. CONTACT SALES
AGENT FOR MORE INFORMATION.
TERMS AND CONDITIONS APPLY.
HTTPS://EGSTOLTZFUSHOMES.COM/
TERMS-AND-CONDITIONS/