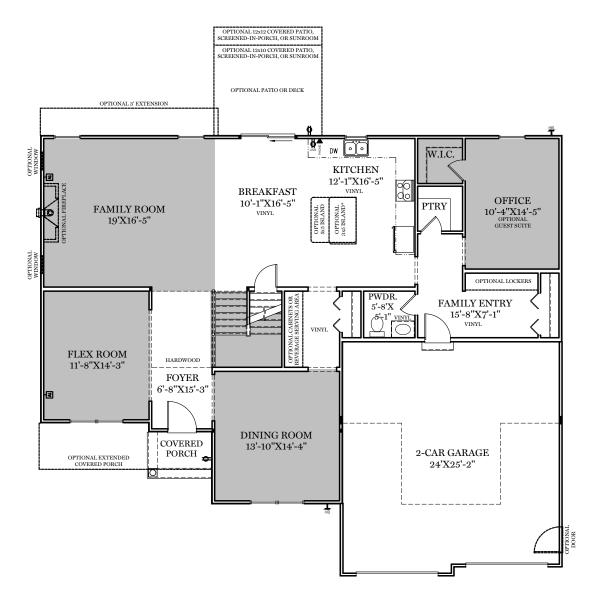

TRADITIONAL\*\* FLOOR PLAN SHOWN

1st Floor Plan - 1,776 sf

"ESSINGTON"

\*ISLAND INCLUDED IN SELECT COMMUNITES AND WITH SELECT KITCHEN PACKAGE OPTIONS

\*\* TRADITIONAL FLOOR PLAN ONLY AVAILABLE IN SELECT COMMUNITIES ALL IMAGES ARE FOR ARTISTIC
PURPOSES ONLY AND MAY CONTAIN
ADDITIONAL FEATURES OR DESIGN
OPTIONS NOT AVAILABLE ON ALL
HOME PLANS AND IN ALL
NEIGHBORHOODS. ROOM SIZE
DIMENSIONS AND SQUARE FOOTAGES
ARE APPROXIMATE. CONTACT SALES
AGENT FOR MORE INFORMATION.
TERMS AND CONDITIONS APPLY.
HTTPS://EGSTOLTZFUSHOMES.COM/
TERMS-AND-CONDITIONS/

1 st Floor Plan
"ESSINGTON"

ALL IMAGES ARE FOR ARTISTIC
PURPOSES ONLY AND MAY CONTAIN
ADDITIONAL FEATURES OR DESIGN
OPTIONS NOT AVAILABLE ON ALL
HOME PLANS AND IN ALL
NEIGHBORHOODS. ROOM SIZE
DIMENSIONS AND SQUARE FOOTAGES
ARE APPROXIMATE. CONTACT SALES
AGENT FOR MORE INFORMATION.
TERMS AND CONDITIONS APPLY.
HTTPS://EGSTOLTZFUSHOMES.COM/
TERMS-AND-CONDITIONS/