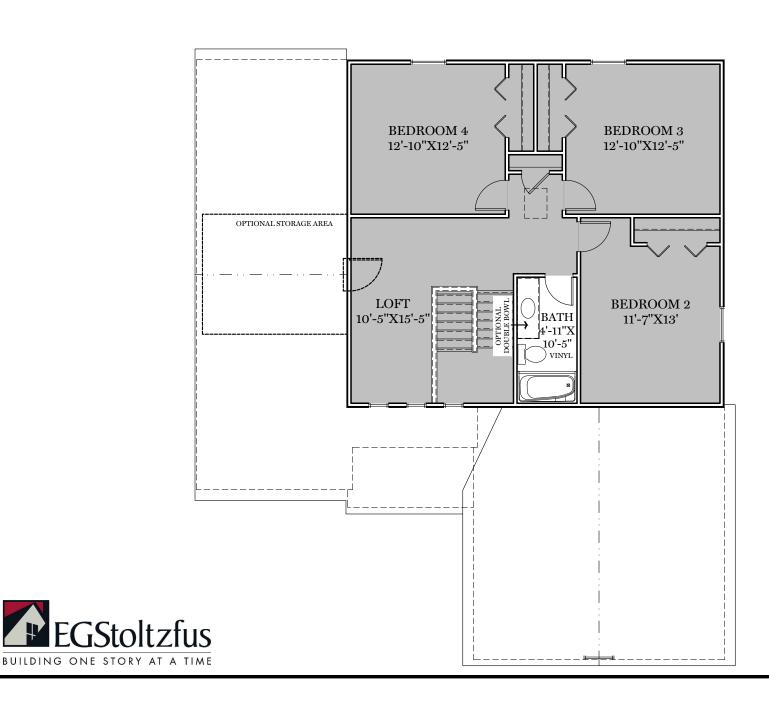

### 2nd Floor Plan - 914 sf

"FILMORE"

ALL IMAGES ARE FOR ARTISTIC
PURPOSES ONLY AND MAY CONTAIN
ADDITIONAL FEATURES OR DESIGN
OPTIONS NOT AVAILABLE ON ALL
HOME PLANS AND IN ALL
HOME PLANS AND IN ALL
BIGHBORHOODS. ROOM SIZE
DIMENSIONS AND SQUARE FOOTAGES
ARE APPROXIMATE. CONTACT SALES
AGENT FOR MORE INFORMATION.
TERMS AND CONDITIONS APPLY.
HTTPS://EGSTOLTZFUSHOMES.COM/
TERMS-AND-CONDITIONS/