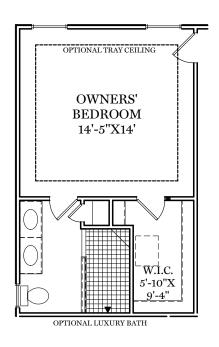

# 2nd Floor Plan

"FILMORE"

CLASSIC, AMERICAN, & HERITAGE FLOOR PLAN

# 2nd Floor Plan With Bonus Room

"FILMORE"

ALL IMAGES ARE FOR ARTISTIC
PURPOSES ONLY AND MAY CONTAIN
ADDITIONAL FEATURES OR DESIGN
OPTIONS NOT AVAILABLE ON ALL
HOME PLANS AND IN ALL
NEIGHBORHOODS. ROOM SIZE
DIMENSIONS AND SQUARE FOOTAGES
ARE APPROXIMATE. CONTACT SALES
AGENT FOR MORE INFORMATION.
TERMS AND CONDITIONS APPLY.
HTTPS://EGSTOLTZFUSHOMES.COM/
TERMS-AND-CONDITIONS/