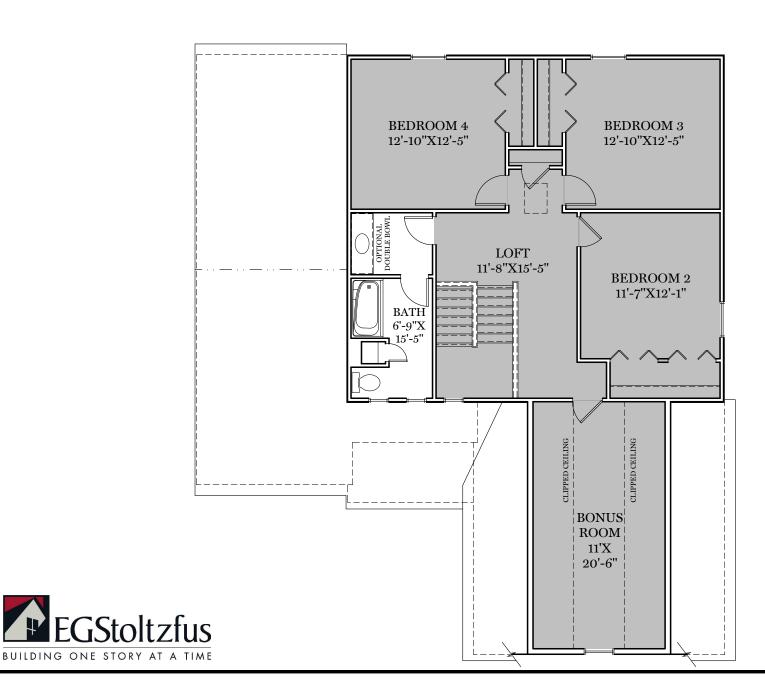

# 2nd Floor Plan

"FILMORE"

CLASSIC, AMERICAN, & HERITAGE FLOOR PLAN

# 2nd Floor Plan With Bonus Room

"FILMORE"

ALL IMAGES ARE FOR ARTISTIC
PURPOSES ONLY AND MAY CONTAIN
ADDITIONAL FEATURES OR DESIGN
OPTIONS NOT AVAILABLE ON ALL
HOME PLANS AND IN ALL
NEIGHBORHOODS. ROOM SIZE
DIMENSIONS AND SQUARE FOOTAGES
ARE APPROXIMATE. CONTACT SALES
AGENT FOR MORE INFORMATION.
TERMS AND CONDITIONS APPLY.
HTTPS://EGSTOLTZFUSHOMES.COM/
TERMS-AND-CONDITIONS/