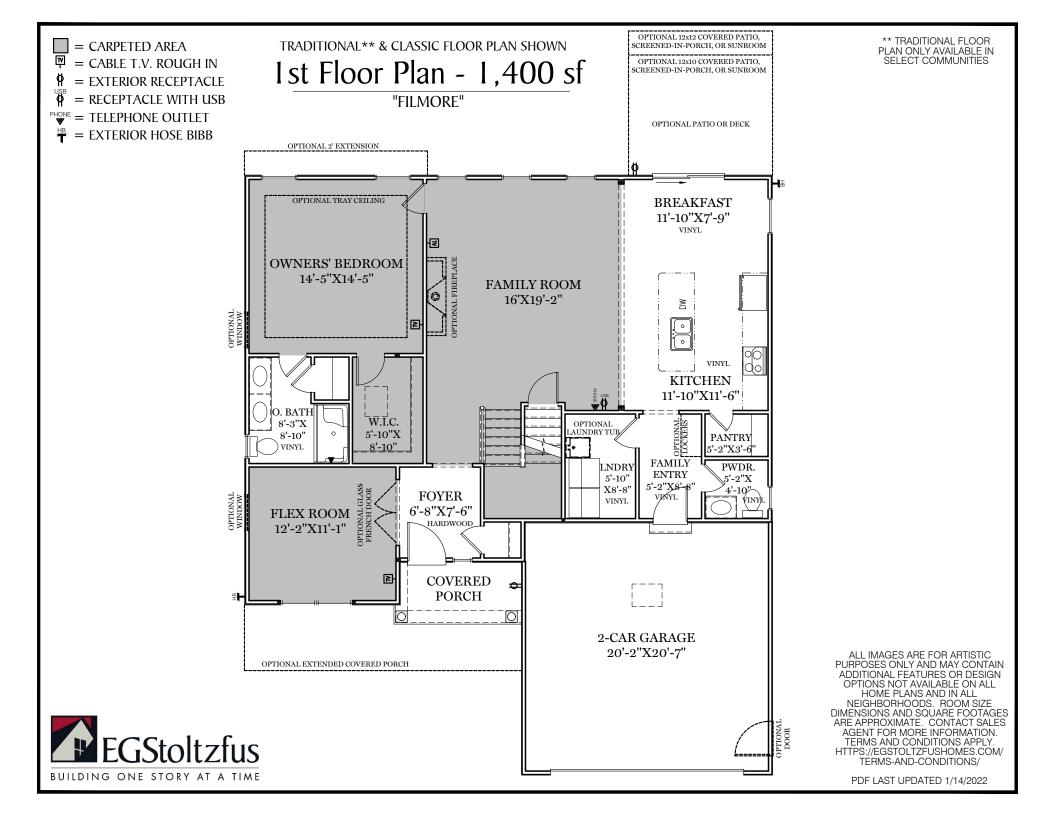

## 1st Floor Plan

"FILMORE"

ALL IMAGES ARE FOR ARTISTIC PURPOSES ONLY AND MAY CONTAIN ADDITIONAL FEATURES OR DESIGN OPTIONS NOT AVAILABLE ON ALL HOME PLANS AND IN ALL NEIGHBORHOODS. ROOM SIZE DIMENSIONS AND SQUARE FOOTAGES ARE APPROXIMATE. CONTACT SALES AGENT FOR MORE INFORMATION. TERMS AND CONDITIONS APPLY. HTTPS://EGSTOLTZFUSHOMES.COM/TERMS-AND-CONDITIONS/

= CARPETED AREA