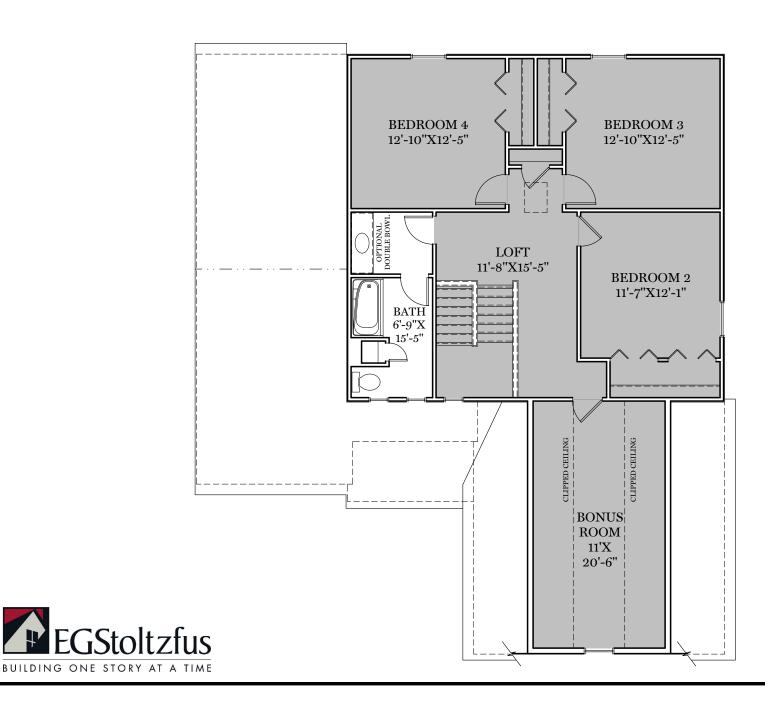

## 2nd Floor Plan

"FILMORE"

CLASSIC, AMERICAN, & HERITAGE FLOOR PLAN

## 2nd Floor Plan With Bonus Room

"FILMORE"

ALL IMAGES ARE FOR ARTISTIC
PURPOSES ONLY AND MAY CONTAIN
ADDITIONAL FEATURES OR DESIGN
OPTIONS NOT AVAILABLE ON ALL
HOME PLANS AND IN ALL
NEIGHBORHOODS. ROOM SIZE
DIMENSIONS AND SQUARE FOOTAGES
ARE APPROXIMATE. CONTACT SALES
AGENT FOR MORE INFORMATION.
TERMS AND CONDITIONS APPLY.
HTTPS://EGSTOLTZFUSHOMES.COM/
TERMS-AND-CONDITIONS/