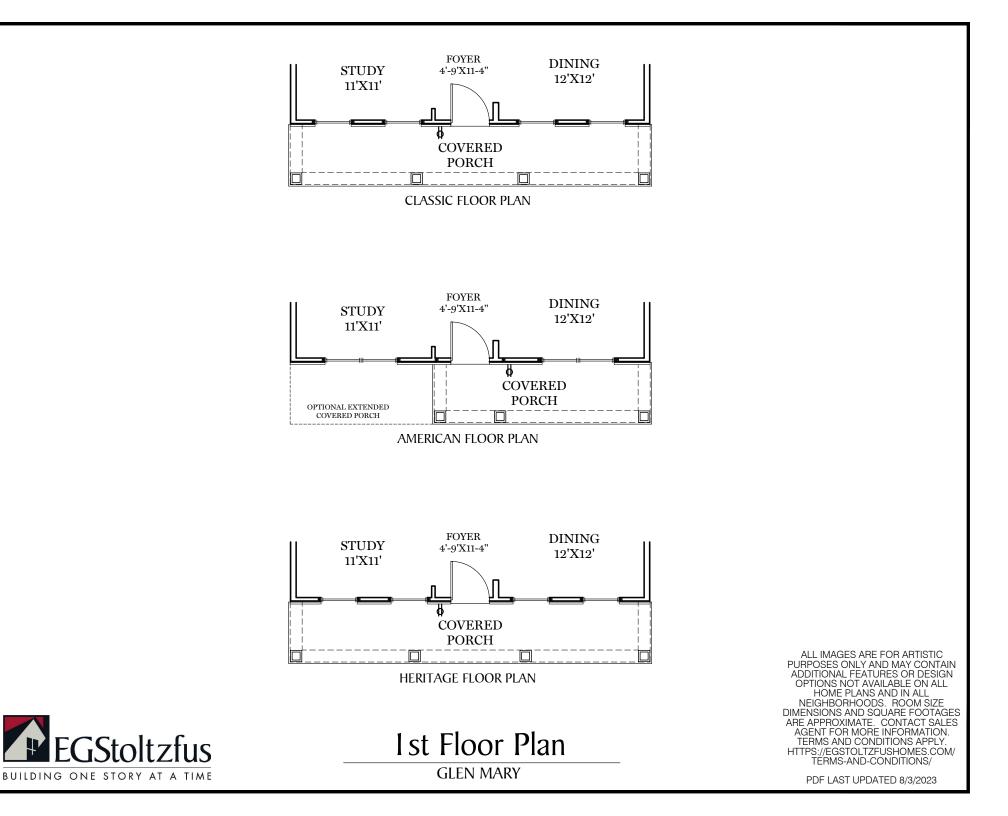

$\Box$  = CARPETED AREA

F

-&- = FLUSH MOUNT RECESSED-STYLE LIGHT

TRADITIONAL\*\* & CLASSIC FLOOR PLAN SHOWN

## 2nd Floor Plan - 1,380 sf

GLEN MARY





## $\Box$ = CARPETED AREA

## 



OPTIONAL READING NOOK IN REAR OF FAMILY ROOM (INCLUDES WINDOW CHANGES IN THAT AREA)



ALL IMAGES ARE FOR ARTISTIC PURPOSES ONLY AND MAY CONTAIN ADDITIONAL FEATURES OR DESIGN OPTIONS NOT AVAILABLE ON ALL HOME PLANS AND IN ALL NEIGHBORHOODS. ROOM SIZE DIMENSIONS AND SQUARE FOOTAGES ARE APPROXIMATE. CONTACT SALES AGENT FOR MORE INFORMATION. TERMS AND CONDITIONS APPLY. HTTPS://EGSTOLTZFUSHOMES.COM/ TERMS-AND-CONDITIONS/

PDF LAST UPDATED 8/3/2023





GLEN MARY