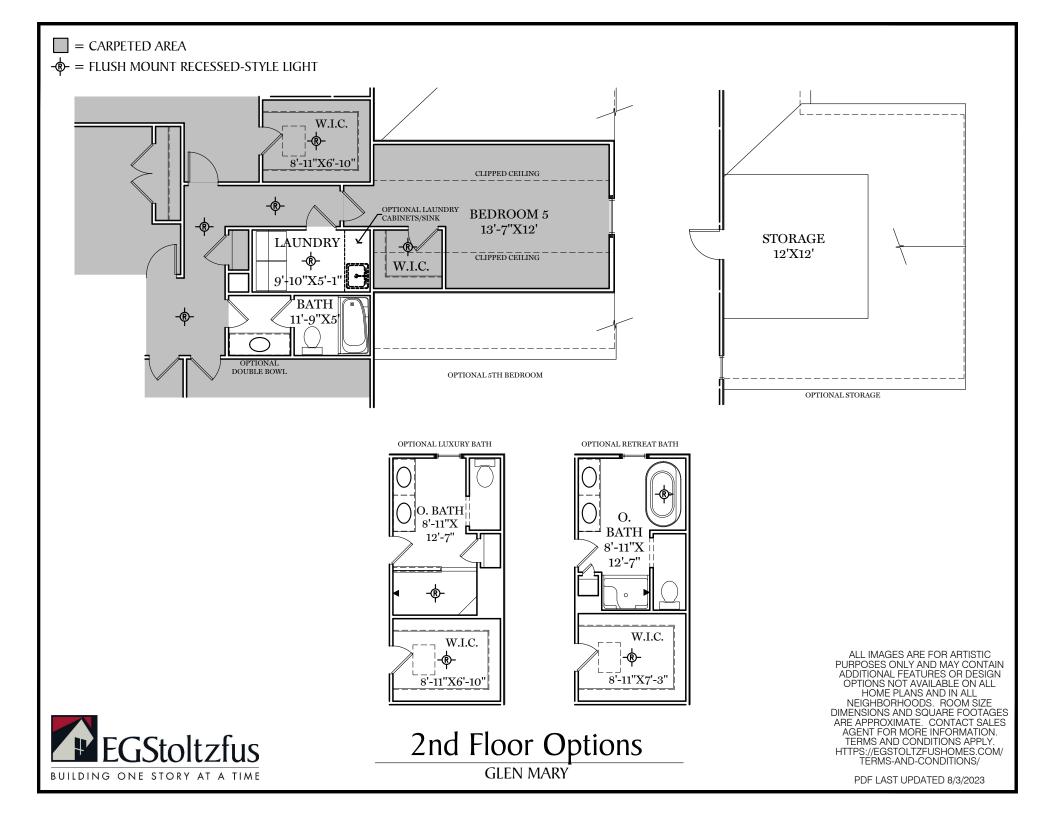

$\Box$  = CARPETED AREA

F

-&- = FLUSH MOUNT RECESSED-STYLE LIGHT

TRADITIONAL\*\* & CLASSIC FLOOR PLAN SHOWN

## 2nd Floor Plan - 1,380 sf

GLEN MARY





## $\Box$ = CARPETED AREA

## 



OPTIONAL READING NOOK IN REAR OF FAMILY ROOM (INCLUDES WINDOW CHANGES IN THAT AREA)



ALL IMAGES ARE FOR ARTISTIC PURPOSES ONLY AND MAY CONTAIN ADDITIONAL FEATURES OR DESIGN OPTIONS NOT AVAILABLE ON ALL HOME PLANS AND IN ALL NEIGHBORHOODS. ROOM SIZE DIMENSIONS AND SQUARE FOOTAGES ARE APPROXIMATE. CONTACT SALES AGENT FOR MORE INFORMATION. TERMS AND CONDITIONS APPLY. HTTPS://EGSTOLTZFUSHOMES.COM/ TERMS-AND-CONDITIONS/

PDF LAST UPDATED 8/3/2023





GLEN MARY