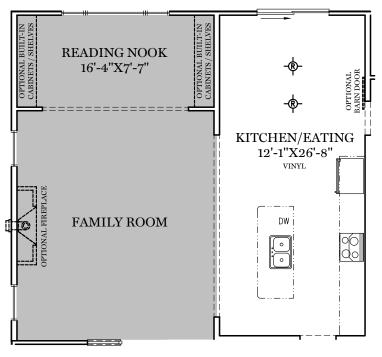

## 

OPTIONAL READING NOOK IN REAR OF FAMILY ROOM (INCLUDES WINDOW CHANGES IN THAT AREA)

ALL IMAGES ARE FOR ARTISTIC PURPOSES ONLY AND MAY CONTAIN ADDITIONAL FEATURES OR DESIGN OPTIONS NOT AVAILABLE ON ALL HOME PLANS AND IN ALL NEIGHBORHOODS. ROOM SIZE DIMENSIONS AND SQUARE FOOTAGES ARE APPROXIMATE. CONTACT SALES AGENT FOR MORE INFORMATION. TERMS AND CONDITIONS APPLY. HTTPS://EGSTOLTZFUSHOMES.COM/ TERMS-AND-CONDITIONS/