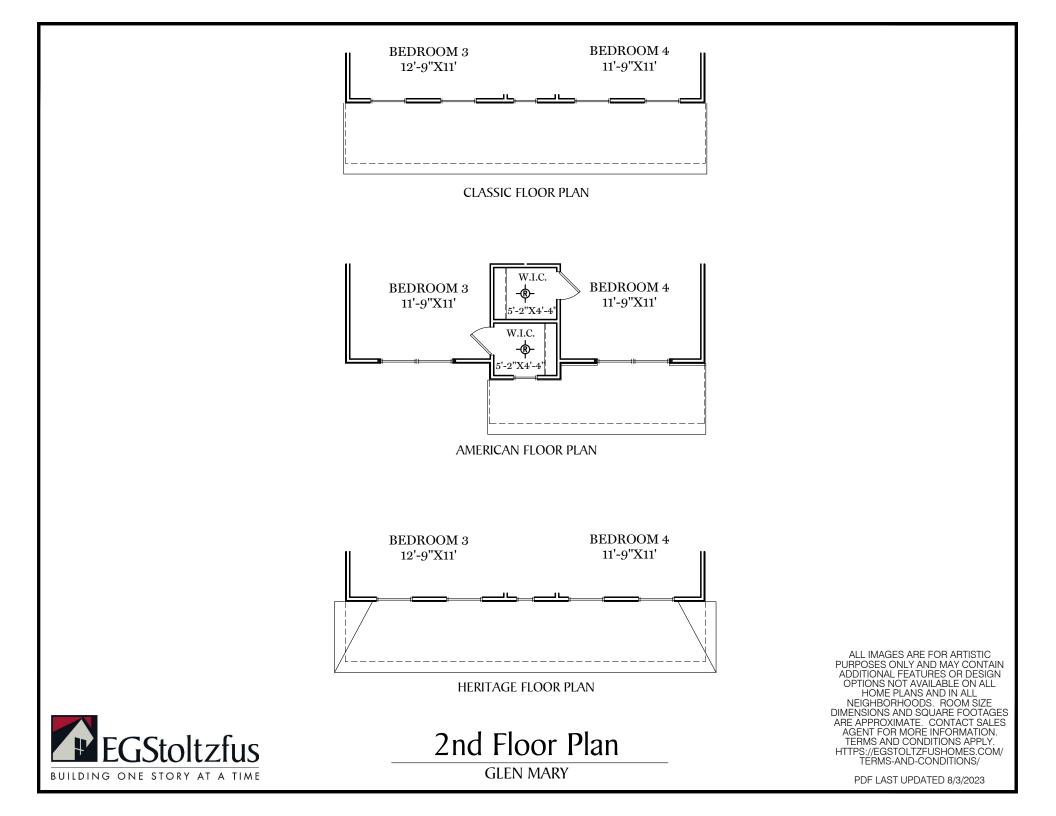

$\Box$  = CARPETED AREA

F

-&- = FLUSH MOUNT RECESSED-STYLE LIGHT

TRADITIONAL\*\* & CLASSIC FLOOR PLAN SHOWN

## 2nd Floor Plan - 1,380 sf

GLEN MARY





## $\Box$ = CARPETED AREA

## 



OPTIONAL READING NOOK IN REAR OF FAMILY ROOM (INCLUDES WINDOW CHANGES IN THAT AREA)



ALL IMAGES ARE FOR ARTISTIC PURPOSES ONLY AND MAY CONTAIN ADDITIONAL FEATURES OR DESIGN OPTIONS NOT AVAILABLE ON ALL HOME PLANS AND IN ALL NEIGHBORHOODS. ROOM SIZE DIMENSIONS AND SQUARE FOOTAGES ARE APPROXIMATE. CONTACT SALES AGENT FOR MORE INFORMATION. TERMS AND CONDITIONS APPLY. HTTPS://EGSTOLTZFUSHOMES.COM/ TERMS-AND-CONDITIONS/

PDF LAST UPDATED 8/3/2023





GLEN MARY