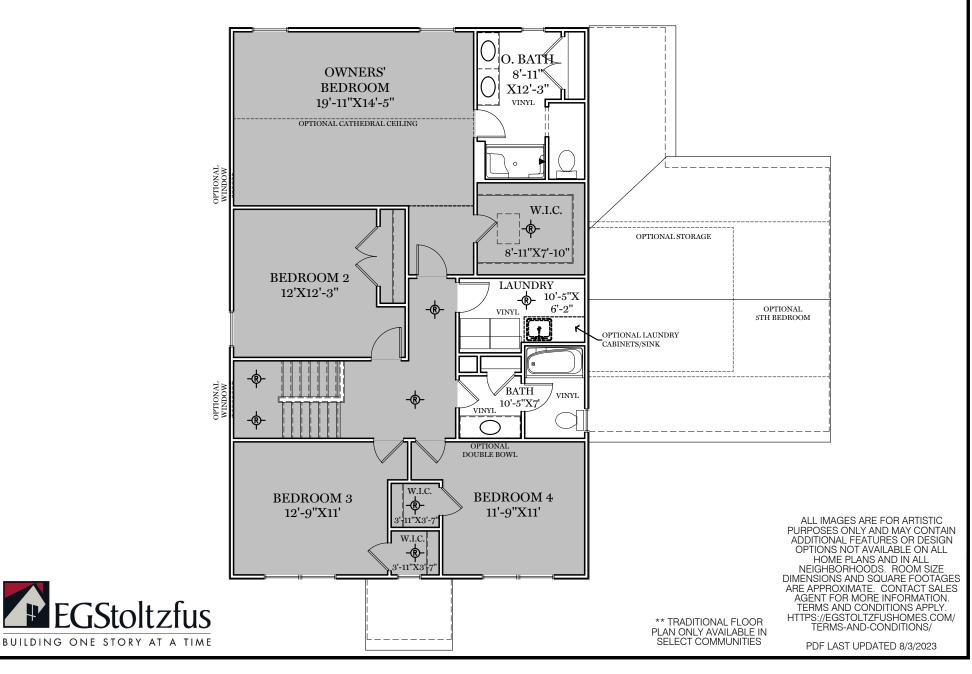

$\Box$  = CARPETED AREA

F

-&- = FLUSH MOUNT RECESSED-STYLE LIGHT

TRADITIONAL\*\* & CLASSIC FLOOR PLAN SHOWN

## 2nd Floor Plan - 1,380 sf

GLEN MARY





## $\Box$ = CARPETED AREA

## 



OPTIONAL READING NOOK IN REAR OF FAMILY ROOM (INCLUDES WINDOW CHANGES IN THAT AREA)



ALL IMAGES ARE FOR ARTISTIC PURPOSES ONLY AND MAY CONTAIN ADDITIONAL FEATURES OR DESIGN OPTIONS NOT AVAILABLE ON ALL HOME PLANS AND IN ALL NEIGHBORHOODS. ROOM SIZE DIMENSIONS AND SQUARE FOOTAGES ARE APPROXIMATE. CONTACT SALES AGENT FOR MORE INFORMATION. TERMS AND CONDITIONS APPLY. HTTPS://EGSTOLTZFUSHOMES.COM/ TERMS-AND-CONDITIONS/

PDF LAST UPDATED 8/3/2023





GLEN MARY