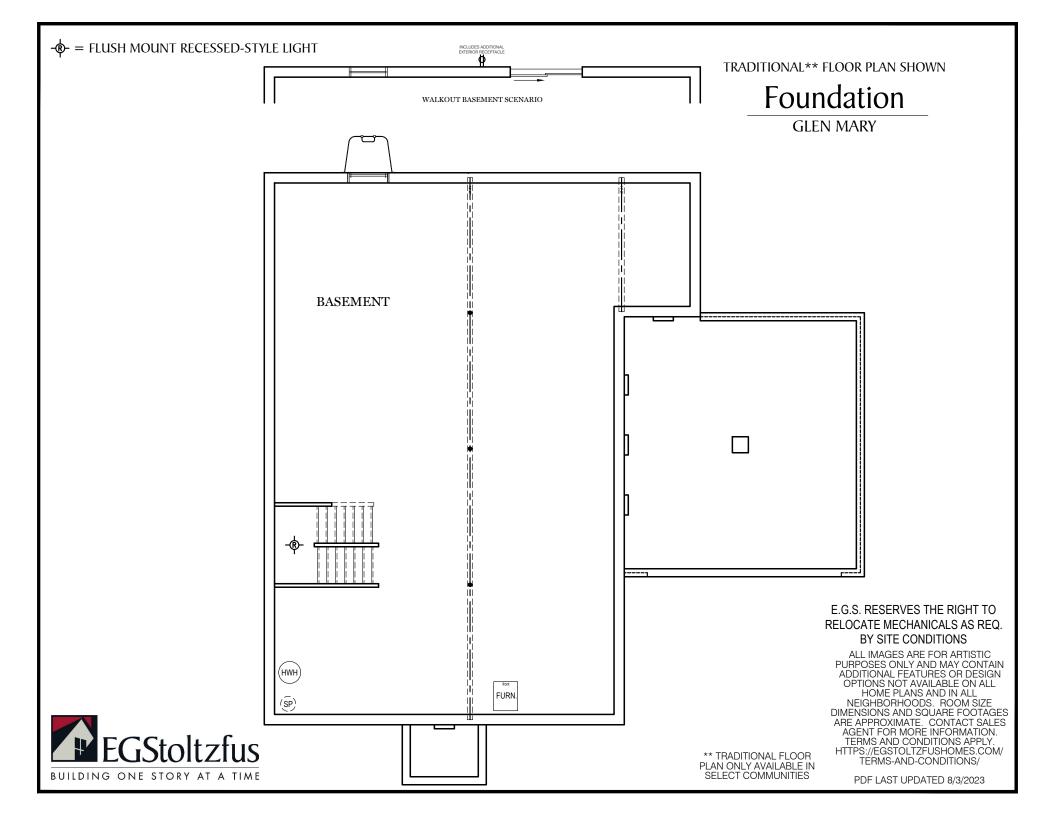

 $\Box$  = CARPETED AREA

F

-&- = FLUSH MOUNT RECESSED-STYLE LIGHT

TRADITIONAL\*\* & CLASSIC FLOOR PLAN SHOWN

PDF LAST UPDATED 8/3/2023

GLEN MARY