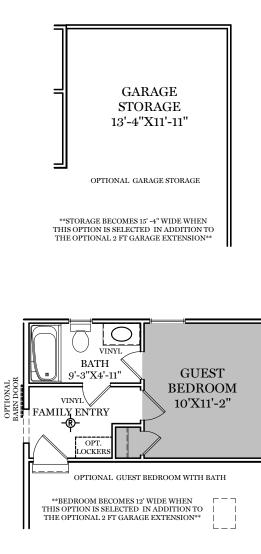

 $\Box$  = CARPETED AREA

F

-&- = FLUSH MOUNT RECESSED-STYLE LIGHT

TRADITIONAL\*\* & CLASSIC FLOOR PLAN SHOWN