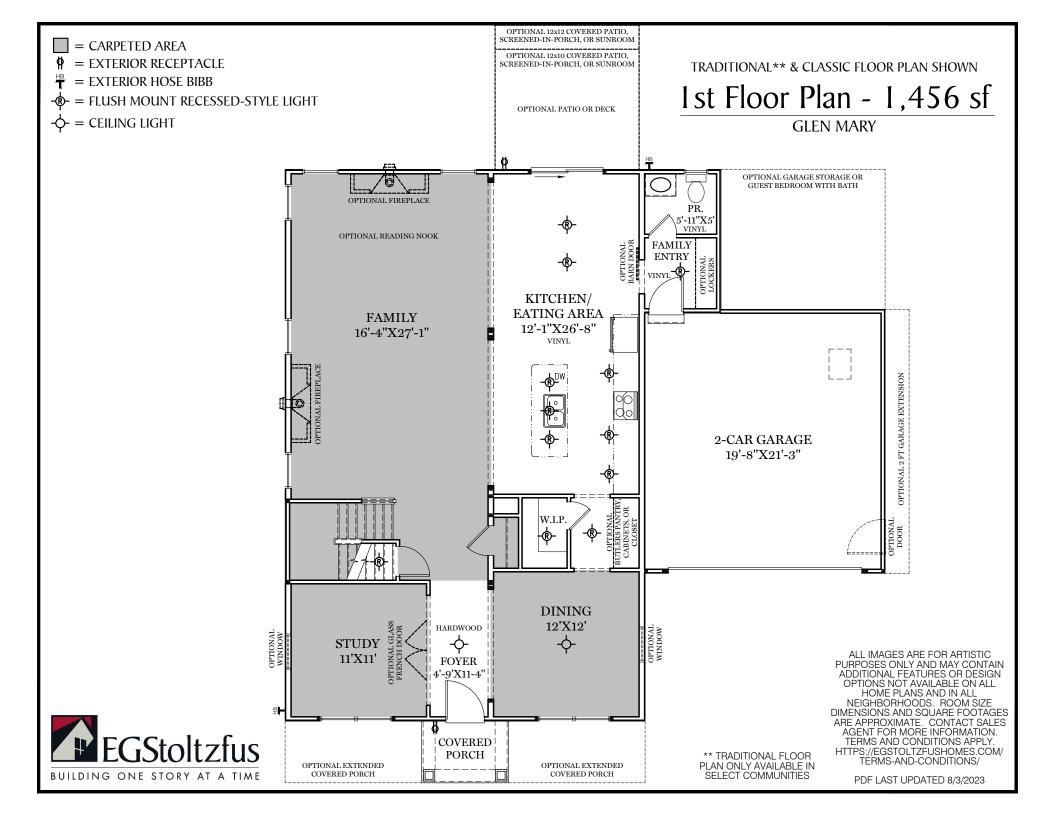

 $\Box$  = CARPETED AREA

F

-&- = FLUSH MOUNT RECESSED-STYLE LIGHT

TRADITIONAL\*\* & CLASSIC FLOOR PLAN SHOWN

## 

OPTIONAL READING NOOK IN REAR OF FAMILY ROOM (INCLUDES WINDOW CHANGES IN THAT AREA)

ALL IMAGES ARE FOR ARTISTIC PURPOSES ONLY AND MAY CONTAIN ADDITIONAL FEATURES OR DESIGN OPTIONS NOT AVAILABLE ON ALL HOME PLANS AND IN ALL NEIGHBORHOODS. ROOM SIZE DIMENSIONS AND SQUARE FOOTAGES ARE APPROXIMATE. CONTACT SALES AGENT FOR MORE INFORMATION. TERMS AND CONDITIONS APPLY. HTTPS://EGSTOLTZFUSHOMES.COM/ TERMS-AND-CONDITIONS/