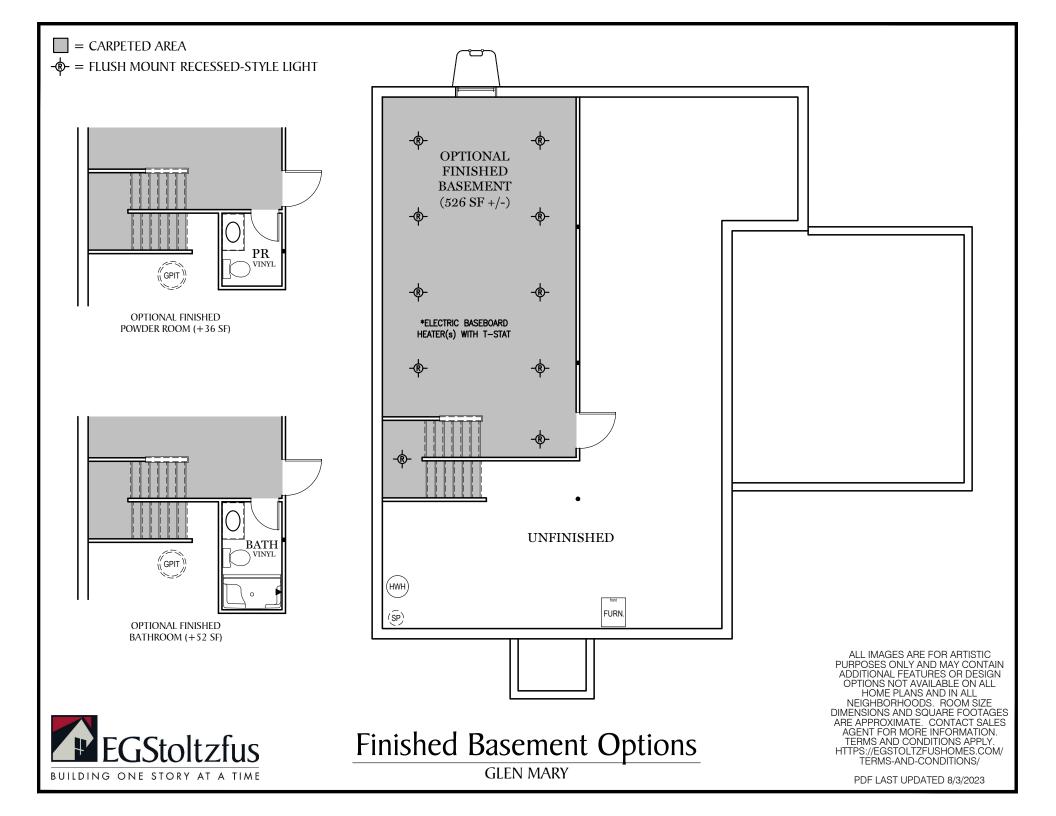

 $\Box$  = CARPETED AREA

F

-&- = FLUSH MOUNT RECESSED-STYLE LIGHT

TRADITIONAL\*\* & CLASSIC FLOOR PLAN SHOWN

## $\Box$ = CARPETED AREA