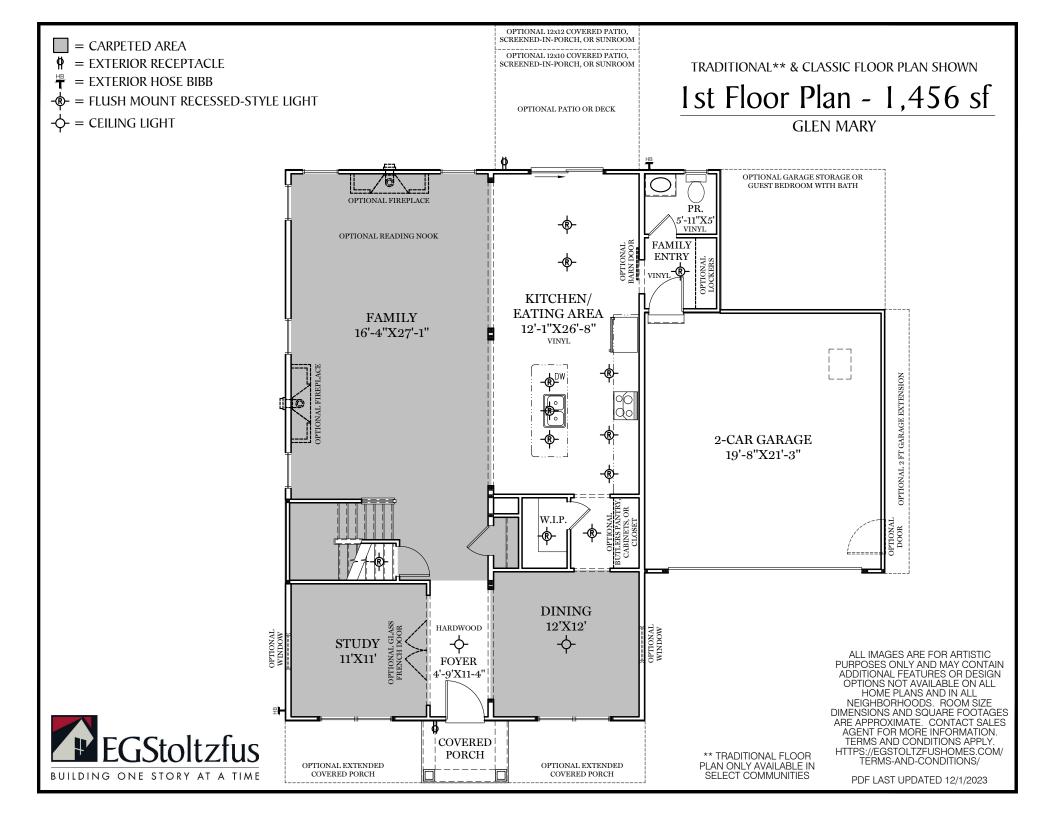

 $\Box$  = CARPETED AREA

F

-&- = FLUSH MOUNT RECESSED-STYLE LIGHT

TRADITIONAL\*\* & CLASSIC FLOOR PLAN SHOWN

## 

OPTIONAL READING NOOK IN REAR OF FAMILY ROOM (INCLUDES WINDOW CHANGES IN THAT AREA)

ALL IMAGES ARE FOR ARTISTIC PURPOSES ONLY AND MAY CONTAIN ADDITIONAL FEATURES OR DESIGN OPTIONS NOT AVAILABLE ON ALL HOME PLANS AND IN ALL NEIGHBORHOODS. ROOM SIZE DIMENSIONS AND SQUARE FOOTAGES ARE APPROXIMATE. CONTACT SALES AGENT FOR MORE INFORMATION. TERMS AND CONDITIONS APPLY. HTTPS://EGSTOLTZFUSHOMES.COM/ TERMS-AND-CONDITIONS/