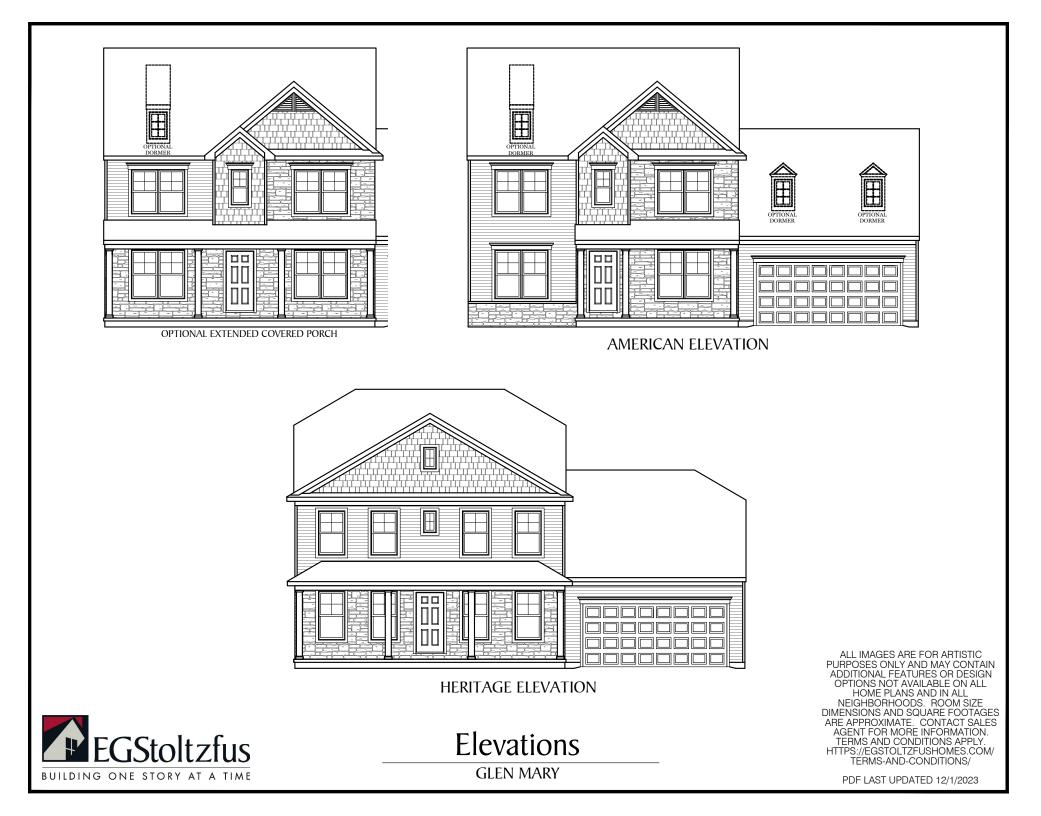

$\Box$  = CARPETED AREA

F

-&- = FLUSH MOUNT RECESSED-STYLE LIGHT

TRADITIONAL\*\* & CLASSIC FLOOR PLAN SHOWN

## 2nd Floor Plan - 1,380 sf

GLEN MARY





## $\Box$ = CARPETED AREA

## 



OPTIONAL READING NOOK IN REAR OF FAMILY ROOM (INCLUDES WINDOW CHANGES IN THAT AREA)



ALL IMAGES ARE FOR ARTISTIC PURPOSES ONLY AND MAY CONTAIN ADDITIONAL FEATURES OR DESIGN OPTIONS NOT AVAILABLE ON ALL HOME PLANS AND IN ALL NEIGHBORHOODS. ROOM SIZE DIMENSIONS AND SQUARE FOOTAGES ARE APPROXIMATE. CONTACT SALES AGENT FOR MORE INFORMATION. TERMS AND CONDITIONS APPLY. HTTPS://EGSTOLTZFUSHOMES.COM/ TERMS-AND-CONDITIONS/

PDF LAST UPDATED 12/1/2023





GLEN MARY