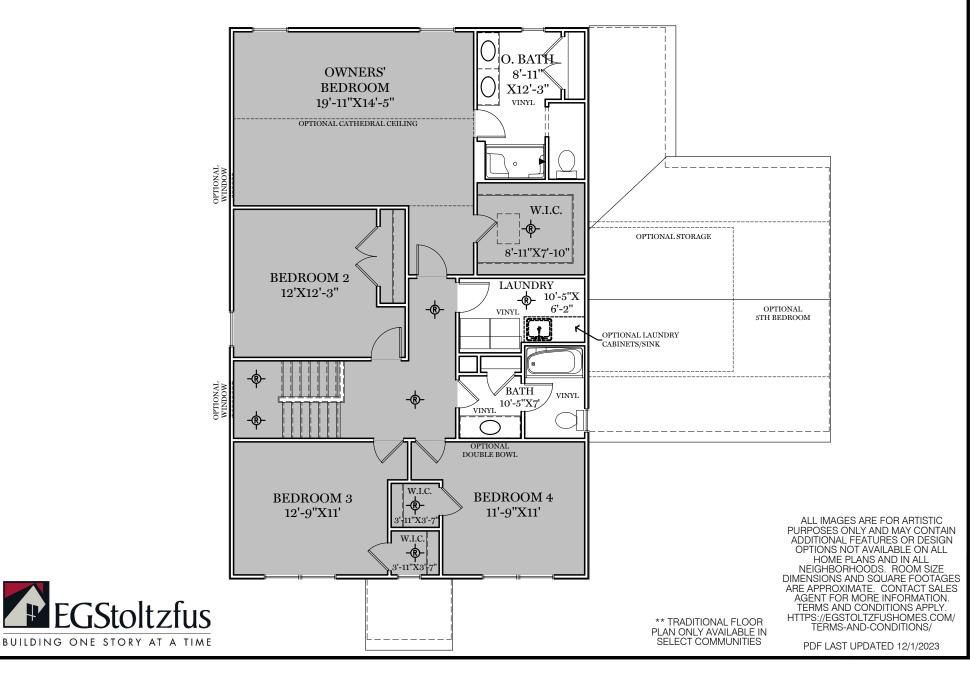

$\Box$  = CARPETED AREA

F

-&- = FLUSH MOUNT RECESSED-STYLE LIGHT

TRADITIONAL\*\* & CLASSIC FLOOR PLAN SHOWN

## 2nd Floor Plan - 1,380 sf

GLEN MARY





## $\Box$ = CARPETED AREA

## 



OPTIONAL READING NOOK IN REAR OF FAMILY ROOM (INCLUDES WINDOW CHANGES IN THAT AREA)



ALL IMAGES ARE FOR ARTISTIC PURPOSES ONLY AND MAY CONTAIN ADDITIONAL FEATURES OR DESIGN OPTIONS NOT AVAILABLE ON ALL HOME PLANS AND IN ALL NEIGHBORHOODS. ROOM SIZE DIMENSIONS AND SQUARE FOOTAGES ARE APPROXIMATE. CONTACT SALES AGENT FOR MORE INFORMATION. TERMS AND CONDITIONS APPLY. HTTPS://EGSTOLTZFUSHOMES.COM/ TERMS-AND-CONDITIONS/

PDF LAST UPDATED 12/1/2023





GLEN MARY