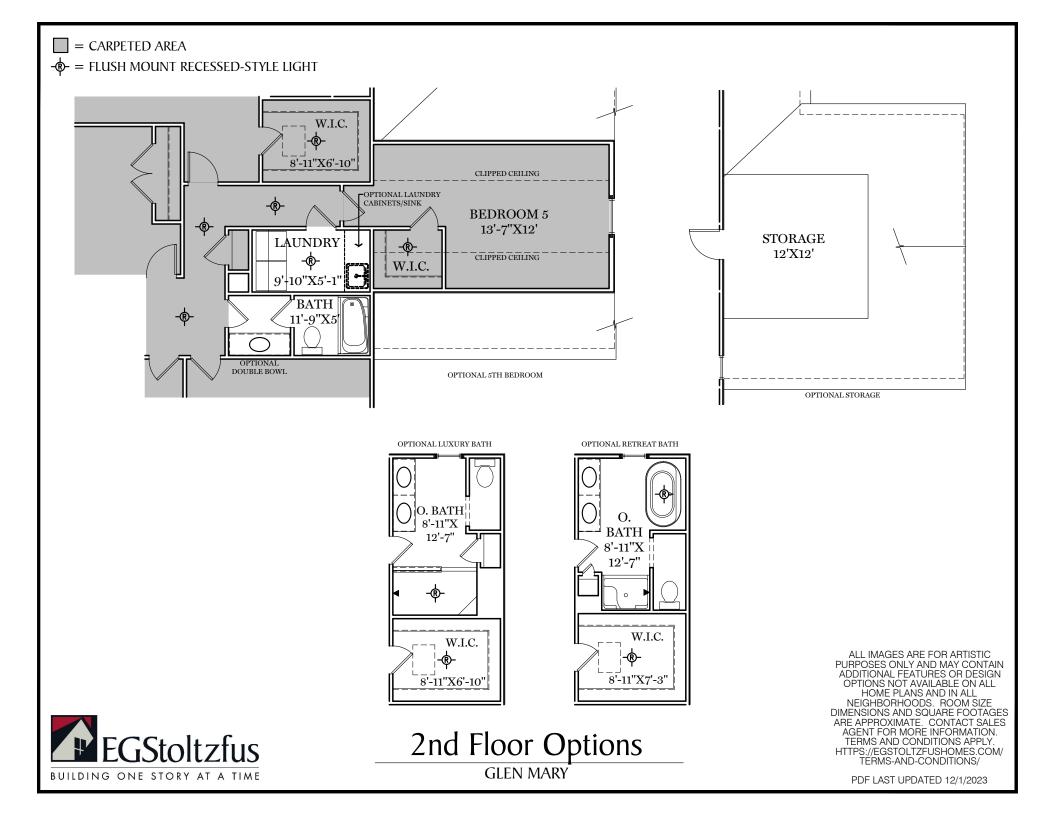

$\Box$  = CARPETED AREA

F

-&- = FLUSH MOUNT RECESSED-STYLE LIGHT

TRADITIONAL\*\* & CLASSIC FLOOR PLAN SHOWN

## 2nd Floor Plan - 1,380 sf

GLEN MARY





## $\Box$ = CARPETED AREA

## 



OPTIONAL READING NOOK IN REAR OF FAMILY ROOM (INCLUDES WINDOW CHANGES IN THAT AREA)



ALL IMAGES ARE FOR ARTISTIC PURPOSES ONLY AND MAY CONTAIN ADDITIONAL FEATURES OR DESIGN OPTIONS NOT AVAILABLE ON ALL HOME PLANS AND IN ALL NEIGHBORHOODS. ROOM SIZE DIMENSIONS AND SQUARE FOOTAGES ARE APPROXIMATE. CONTACT SALES AGENT FOR MORE INFORMATION. TERMS AND CONDITIONS APPLY. HTTPS://EGSTOLTZFUSHOMES.COM/ TERMS-AND-CONDITIONS/

PDF LAST UPDATED 12/1/2023





GLEN MARY