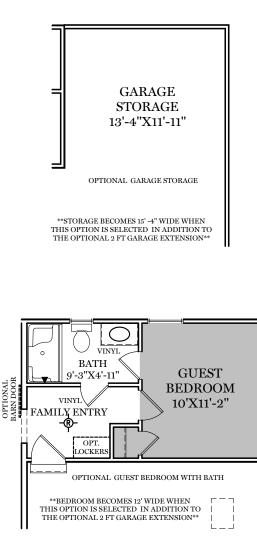

$\Box$  = CARPETED AREA

F

-&- = FLUSH MOUNT RECESSED-STYLE LIGHT

TRADITIONAL\*\* & CLASSIC FLOOR PLAN SHOWN

## 2nd Floor Plan - 1,380 sf

GLEN MARY





## $\Box$ = CARPETED AREA

## 



OPTIONAL READING NOOK IN REAR OF FAMILY ROOM (INCLUDES WINDOW CHANGES IN THAT AREA)



ALL IMAGES ARE FOR ARTISTIC PURPOSES ONLY AND MAY CONTAIN ADDITIONAL FEATURES OR DESIGN OPTIONS NOT AVAILABLE ON ALL HOME PLANS AND IN ALL NEIGHBORHOODS. ROOM SIZE DIMENSIONS AND SQUARE FOOTAGES ARE APPROXIMATE. CONTACT SALES AGENT FOR MORE INFORMATION. TERMS AND CONDITIONS APPLY. HTTPS://EGSTOLTZFUSHOMES.COM/ TERMS-AND-CONDITIONS/

PDF LAST UPDATED 12/1/2023





GLEN MARY