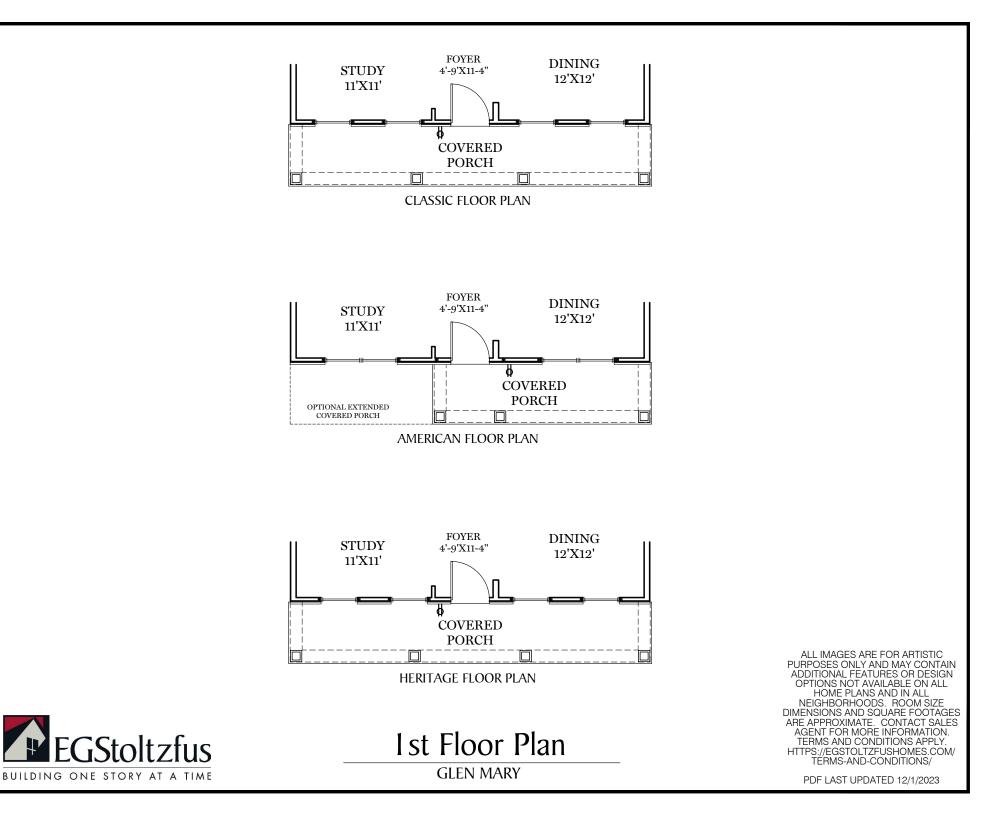

$\Box$  = CARPETED AREA

F

-&- = FLUSH MOUNT RECESSED-STYLE LIGHT

TRADITIONAL\*\* & CLASSIC FLOOR PLAN SHOWN

## 2nd Floor Plan - 1,380 sf

GLEN MARY





## $\Box$ = CARPETED AREA

## 



OPTIONAL READING NOOK IN REAR OF FAMILY ROOM (INCLUDES WINDOW CHANGES IN THAT AREA)



ALL IMAGES ARE FOR ARTISTIC PURPOSES ONLY AND MAY CONTAIN ADDITIONAL FEATURES OR DESIGN OPTIONS NOT AVAILABLE ON ALL HOME PLANS AND IN ALL NEIGHBORHOODS. ROOM SIZE DIMENSIONS AND SQUARE FOOTAGES ARE APPROXIMATE. CONTACT SALES AGENT FOR MORE INFORMATION. TERMS AND CONDITIONS APPLY. HTTPS://EGSTOLTZFUSHOMES.COM/ TERMS-AND-CONDITIONS/

PDF LAST UPDATED 12/1/2023





GLEN MARY