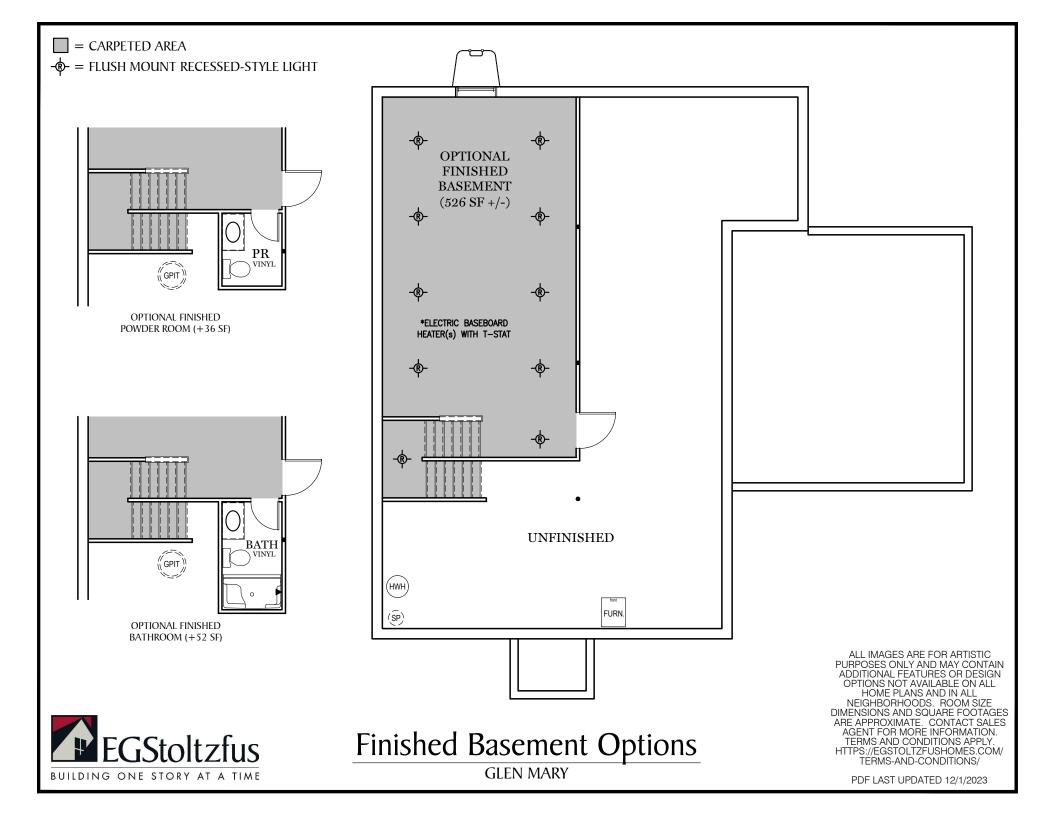

 $\Box$  = CARPETED AREA

F

-&- = FLUSH MOUNT RECESSED-STYLE LIGHT

TRADITIONAL\*\* & CLASSIC FLOOR PLAN SHOWN

## $\Box$ = CARPETED AREA