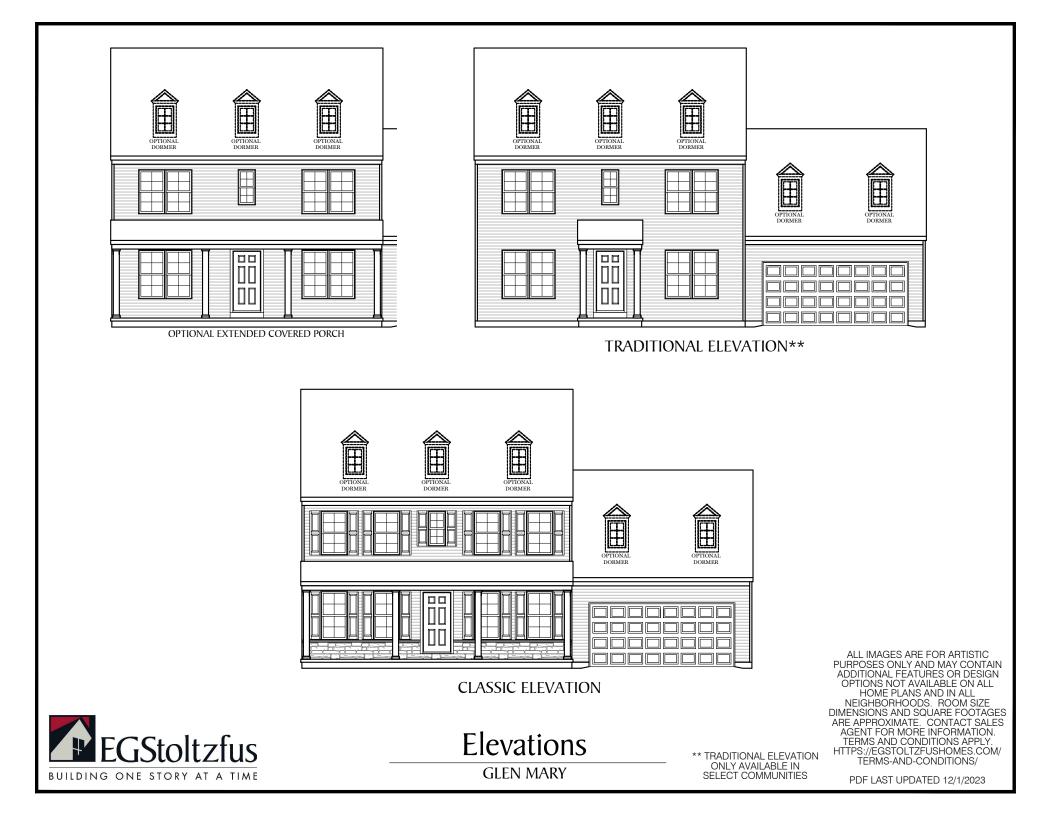

$\Box$  = CARPETED AREA

F

-&- = FLUSH MOUNT RECESSED-STYLE LIGHT

TRADITIONAL\*\* & CLASSIC FLOOR PLAN SHOWN

## 2nd Floor Plan - 1,380 sf

GLEN MARY





## $\Box$ = CARPETED AREA

## 



OPTIONAL READING NOOK IN REAR OF FAMILY ROOM (INCLUDES WINDOW CHANGES IN THAT AREA)



ALL IMAGES ARE FOR ARTISTIC PURPOSES ONLY AND MAY CONTAIN ADDITIONAL FEATURES OR DESIGN OPTIONS NOT AVAILABLE ON ALL HOME PLANS AND IN ALL NEIGHBORHOODS. ROOM SIZE DIMENSIONS AND SQUARE FOOTAGES ARE APPROXIMATE. CONTACT SALES AGENT FOR MORE INFORMATION. TERMS AND CONDITIONS APPLY. HTTPS://EGSTOLTZFUSHOMES.COM/ TERMS-AND-CONDITIONS/

PDF LAST UPDATED 12/1/2023





GLEN MARY