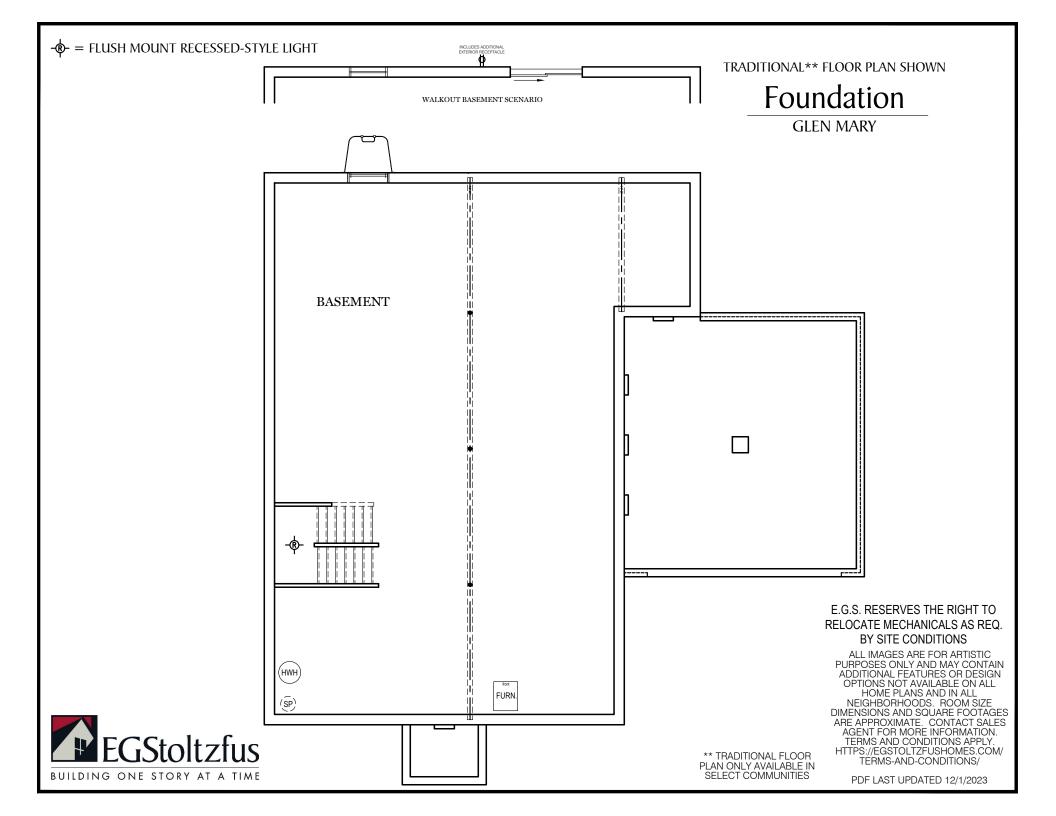

 $\Box$  = CARPETED AREA

F

-&- = FLUSH MOUNT RECESSED-STYLE LIGHT

TRADITIONAL\*\* & CLASSIC FLOOR PLAN SHOWN