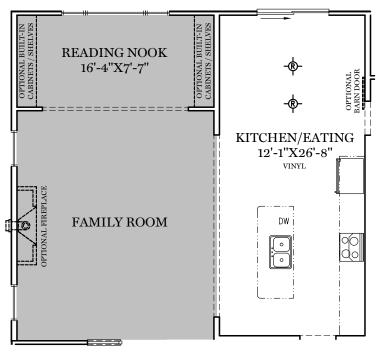

## 

OPTIONAL READING NOOK IN REAR OF FAMILY ROOM (INCLUDES WINDOW CHANGES IN THAT AREA)

ALL IMAGES ARE FOR ARTISTIC PURPOSES ONLY AND MAY CONTAIN ADDITIONAL FEATURES OR DESIGN OPTIONS NOT AVAILABLE ON ALL HOME PLANS AND IN ALL NEIGHBORHOODS. ROOM SIZE DIMENSIONS AND SQUARE FOOTAGES ARE APPROXIMATE. CONTACT SALES AGENT FOR MORE INFORMATION. TERMS AND CONDITIONS APPLY. HTTPS://EGSTOLTZFUSHOMES.COM/ TERMS-AND-CONDITIONS/