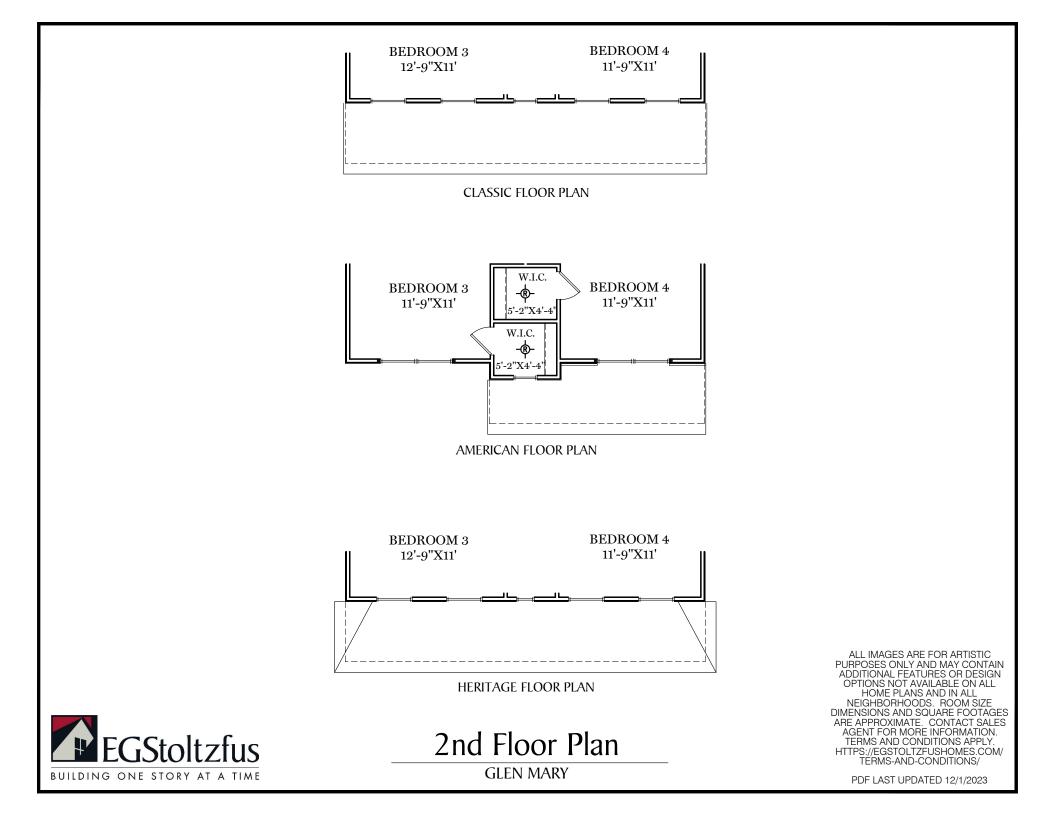

$\Box$  = CARPETED AREA

F

-&- = FLUSH MOUNT RECESSED-STYLE LIGHT

TRADITIONAL\*\* & CLASSIC FLOOR PLAN SHOWN

## 2nd Floor Plan - 1,380 sf

GLEN MARY





## $\Box$ = CARPETED AREA

## 



OPTIONAL READING NOOK IN REAR OF FAMILY ROOM (INCLUDES WINDOW CHANGES IN THAT AREA)



ALL IMAGES ARE FOR ARTISTIC PURPOSES ONLY AND MAY CONTAIN ADDITIONAL FEATURES OR DESIGN OPTIONS NOT AVAILABLE ON ALL HOME PLANS AND IN ALL NEIGHBORHOODS. ROOM SIZE DIMENSIONS AND SQUARE FOOTAGES ARE APPROXIMATE. CONTACT SALES AGENT FOR MORE INFORMATION. TERMS AND CONDITIONS APPLY. HTTPS://EGSTOLTZFUSHOMES.COM/ TERMS-AND-CONDITIONS/

PDF LAST UPDATED 12/1/2023





GLEN MARY