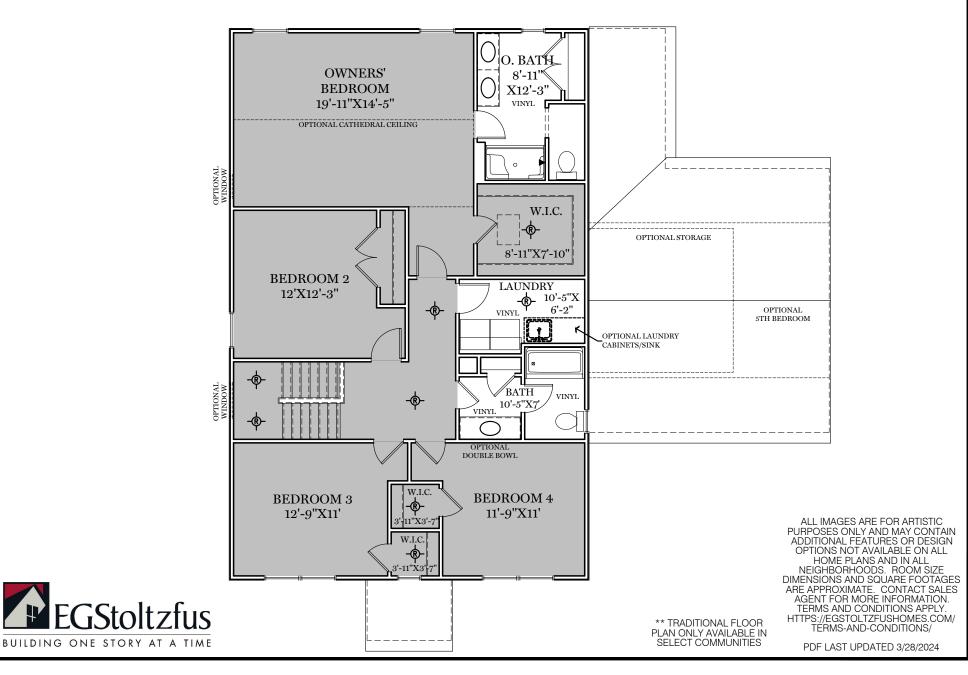

$\Box$  = CARPETED AREA

F

-&- = FLUSH MOUNT RECESSED-STYLE LIGHT

TRADITIONAL\*\* & CLASSIC FLOOR PLAN SHOWN

## 2nd Floor Plan - 1,380 sf

GLEN MARY





## $\Box$ = CARPETED AREA

## 

**EGStoltzfus** 

BUILDING ONE STORY AT A TIME



OPTIONAL READING NOOK IN REAR OF FAMILY ROOM (INCLUDES WINDOW CHANGES IN THAT AREA)

**Ist Floor Options** 

GLEN MARY



ALL IMAGES ARE FOR ARTISTIC PURPOSES ONLY AND MAY CONTAIN ADDITIONAL FEATURES OR DESIGN OPTIONS NOT AVAILABLE ON ALL HOME PLANS AND IN ALL NEIGHBORHOODS. ROOM SIZE DIMENSIONS AND SQUARE FOOTAGES ARE APPROXIMATE. CONTACT SALES AGENT FOR MORE INFORMATION. TERMS AND CONDITIONS APPLY. HTTPS://EGSTOLTZFUSHOMES.COM/ TERMS-AND-CONDITIONS/

PDF LAST UPDATED 3/28/2024