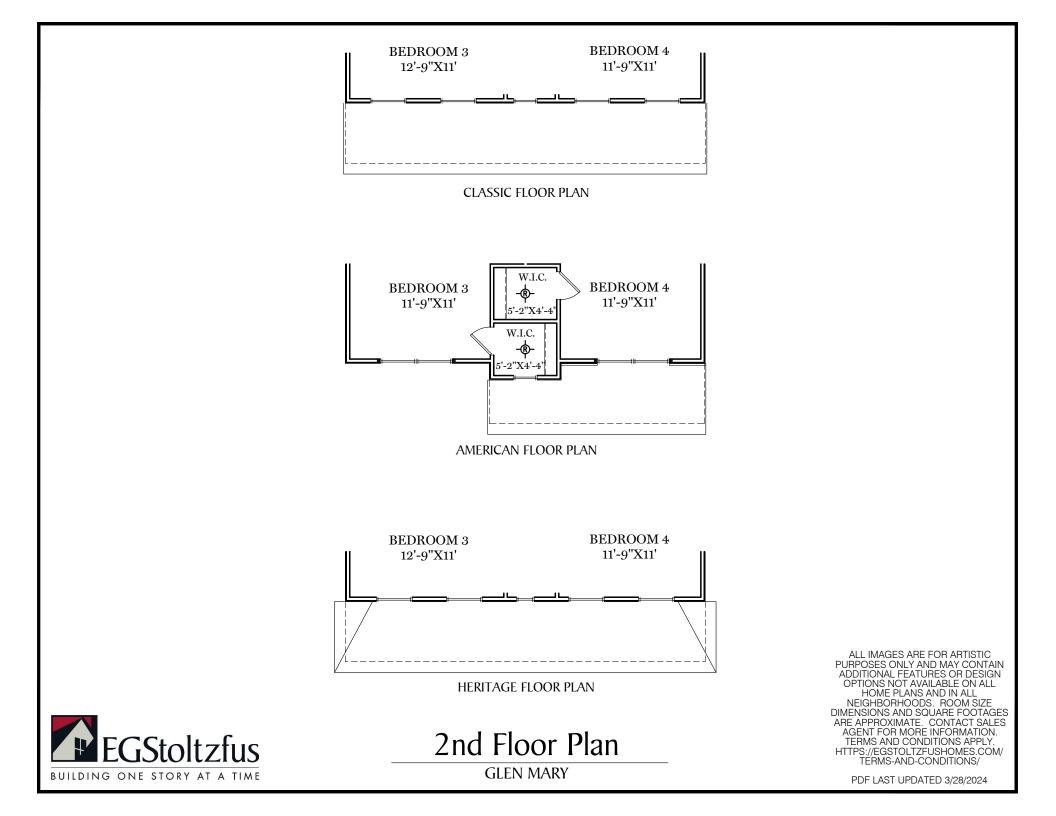

$\Box$  = CARPETED AREA

F

-&- = FLUSH MOUNT RECESSED-STYLE LIGHT

TRADITIONAL\*\* & CLASSIC FLOOR PLAN SHOWN

## 2nd Floor Plan - 1,380 sf

GLEN MARY





## $\Box$ = CARPETED AREA

## 

**EGStoltzfus** 

BUILDING ONE STORY AT A TIME



OPTIONAL READING NOOK IN REAR OF FAMILY ROOM (INCLUDES WINDOW CHANGES IN THAT AREA)

**Ist Floor Options** 

GLEN MARY



ALL IMAGES ARE FOR ARTISTIC PURPOSES ONLY AND MAY CONTAIN ADDITIONAL FEATURES OR DESIGN OPTIONS NOT AVAILABLE ON ALL HOME PLANS AND IN ALL NEIGHBORHOODS. ROOM SIZE DIMENSIONS AND SQUARE FOOTAGES ARE APPROXIMATE. CONTACT SALES AGENT FOR MORE INFORMATION. TERMS AND CONDITIONS APPLY. HTTPS://EGSTOLTZFUSHOMES.COM/ TERMS-AND-CONDITIONS/

PDF LAST UPDATED 3/28/2024