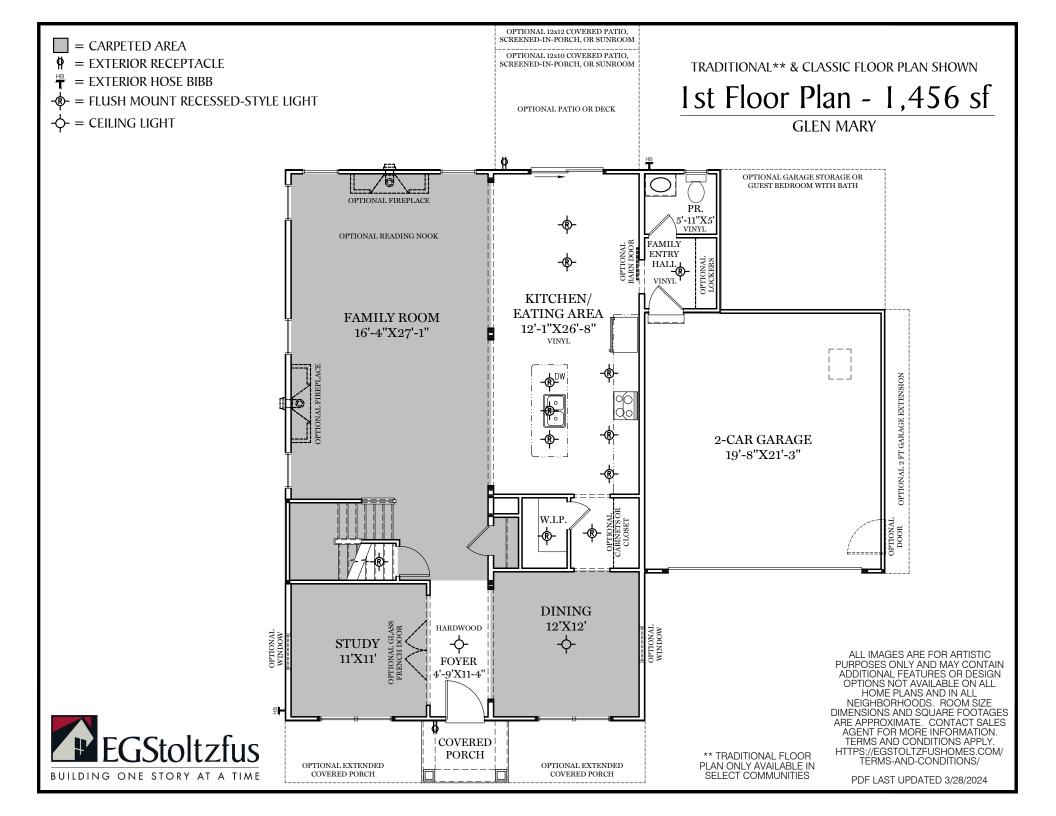

 $\Box$  = CARPETED AREA

F

-&- = FLUSH MOUNT RECESSED-STYLE LIGHT

TRADITIONAL\*\* & CLASSIC FLOOR PLAN SHOWN