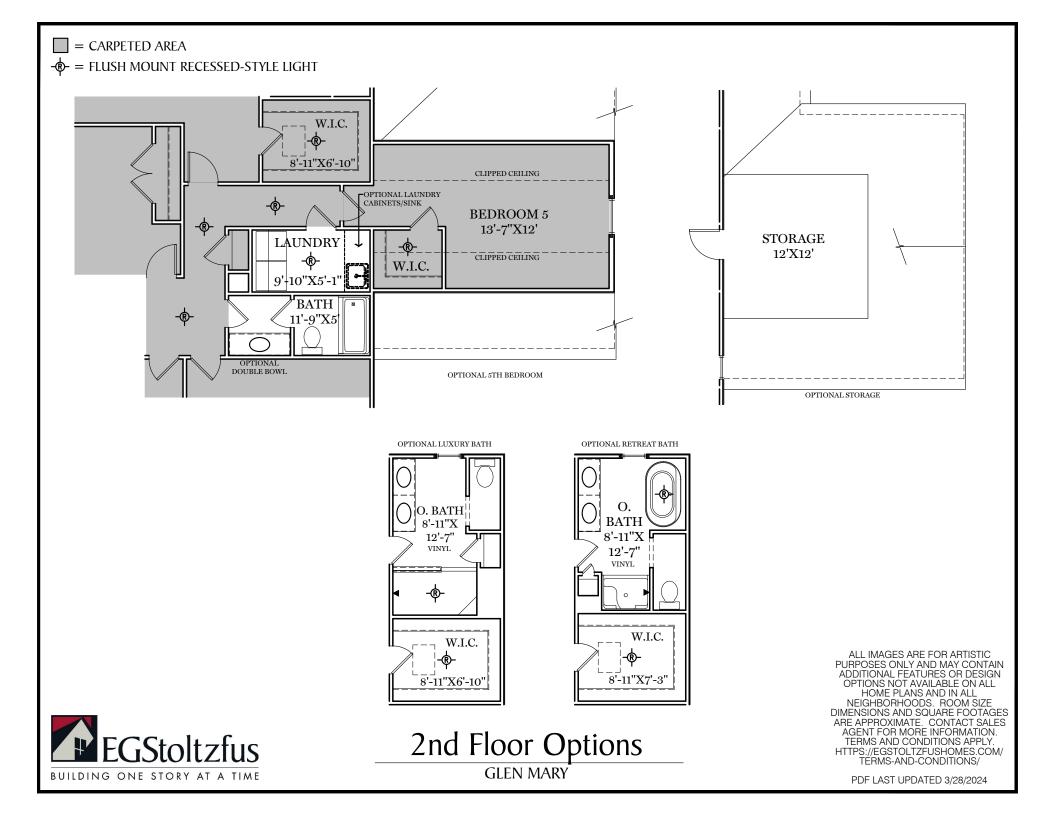

 $\Box$  = CARPETED AREA

F

-&- = FLUSH MOUNT RECESSED-STYLE LIGHT

TRADITIONAL\*\* & CLASSIC FLOOR PLAN SHOWN

## 2nd Floor Plan - 1,380 sf

GLEN MARY

## $\Box$ = CARPETED AREA