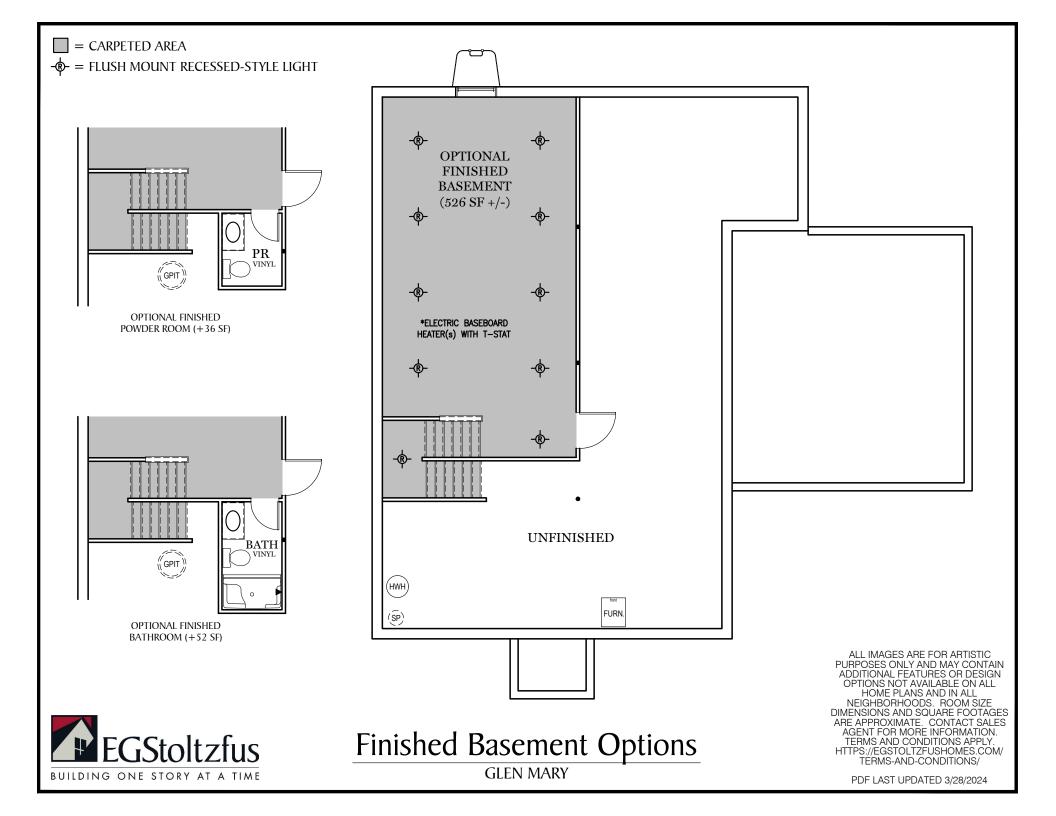

 $\Box$  = CARPETED AREA

F

-&- = FLUSH MOUNT RECESSED-STYLE LIGHT

TRADITIONAL\*\* & CLASSIC FLOOR PLAN SHOWN

## $\Box$ = CARPETED AREA