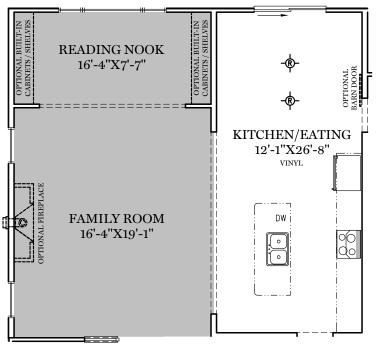

## 

**EGStoltzfus** 

BUILDING ONE STORY AT A TIME

OPTIONAL READING NOOK IN REAR OF FAMILY ROOM (INCLUDES WINDOW CHANGES IN THAT AREA)

**Ist Floor Options** 

GLEN MARY

ALL IMAGES ARE FOR ARTISTIC PURPOSES ONLY AND MAY CONTAIN ADDITIONAL FEATURES OR DESIGN OPTIONS NOT AVAILABLE ON ALL HOME PLANS AND IN ALL NEIGHBORHOODS. ROOM SIZE DIMENSIONS AND SQUARE FOOTAGES ARE APPROXIMATE. CONTACT SALES AGENT FOR MORE INFORMATION. TERMS AND CONDITIONS APPLY. HTTPS://EGSTOLTZFUSHOMES.COM/ TERMS-AND-CONDITIONS/