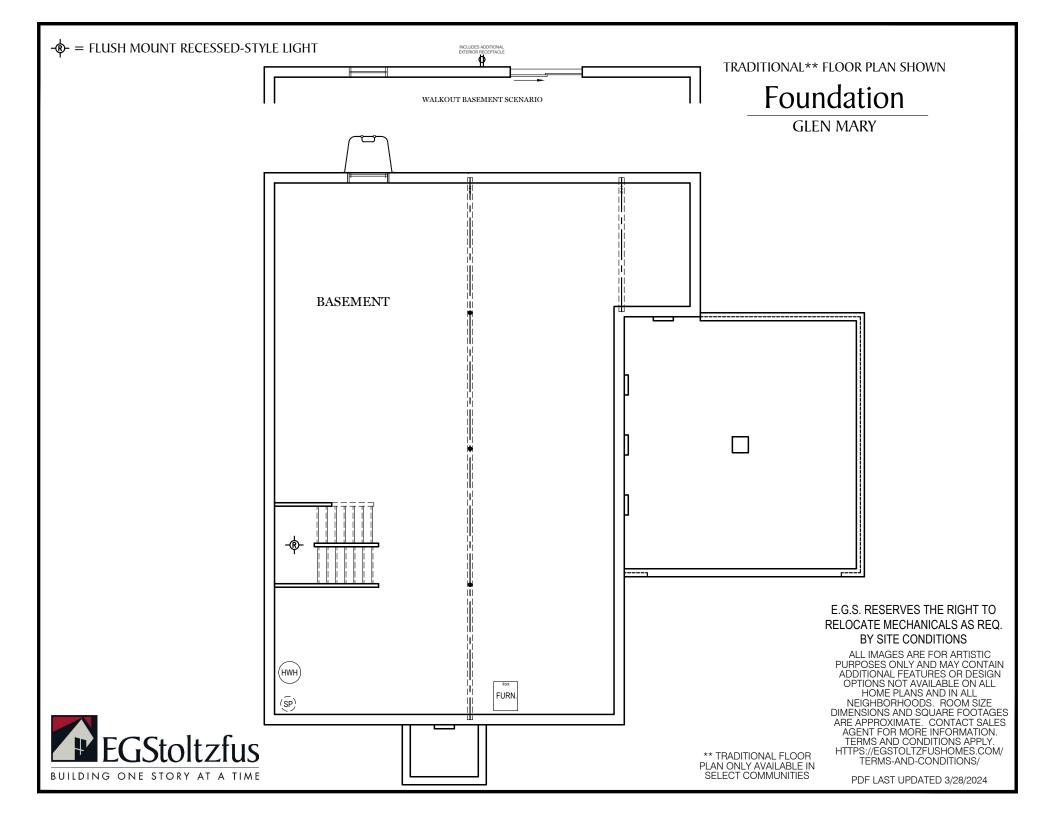

 $\Box$  = CARPETED AREA

F

-&- = FLUSH MOUNT RECESSED-STYLE LIGHT

TRADITIONAL\*\* & CLASSIC FLOOR PLAN SHOWN

PDF LAST UPDATED 3/28/2024