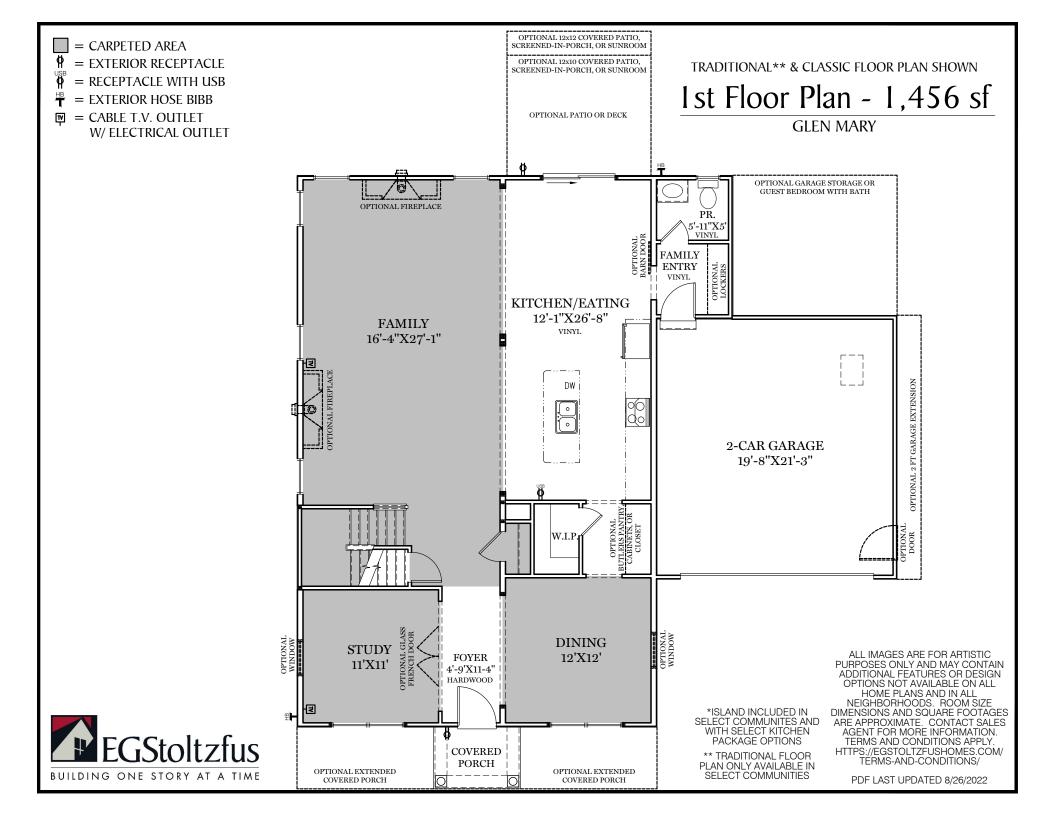

TRADITIONAL\*\* & CLASSIC FLOOR PLAN SHOWN

## ▼ = CABLE T.V. OUTLET W/ ELECTRICAL OUTLET