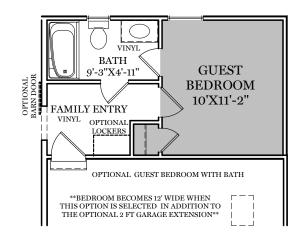

OPTIONAL READING NOOK IN REAR OF FAMILY ROOM (INCLUDES WINDOW CHANGES IN THAT AREA)

1st Floor Options
GLEN MARY

ALL IMAGES ARE FOR ARTISTIC
PURPOSES ONLY AND MAY CONTAIN
ADDITIONAL FEATURES OR DESIGN
OPTIONS NOT AVAILABLE ON ALL
HOME PLANS AND IN ALL
NEIGHBORHOODS. ROOM SIZE
DIMENSIONS AND SQUARE FOOTAGES
ARE APPROXIMATE. CONTACT SALES
AGENT FOR MORE INFORMATION.
TERMS AND CONDITIONS APPLY.
HTTPS://EGSTOLTZFUSHOMES.COM/
TERMS-AND-CONDITIONS/