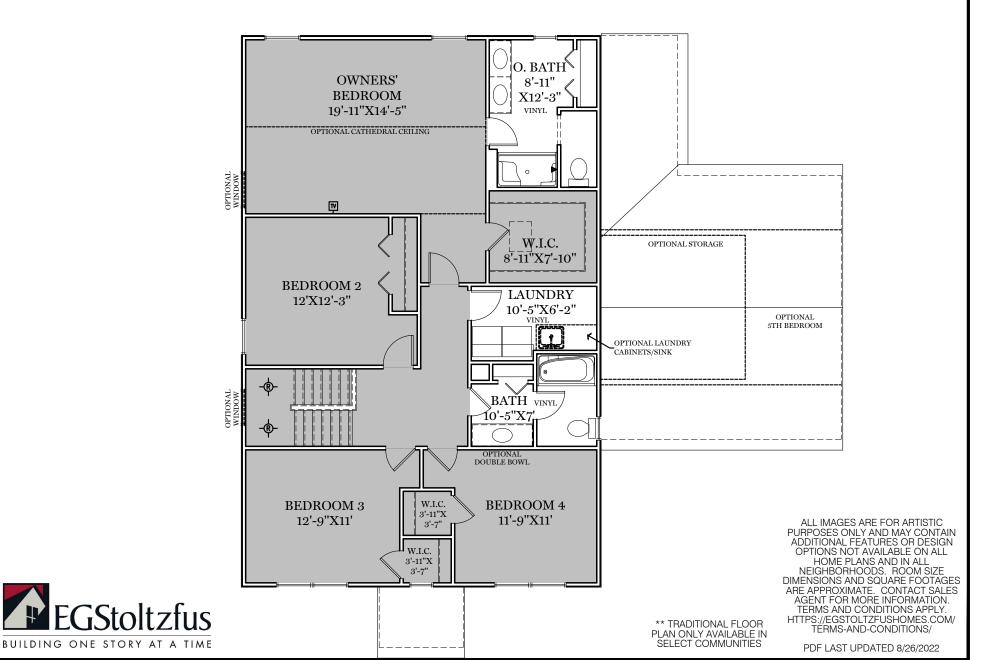

CLASSIC FLOOR PLAN

AMERICAN FLOOR PLAN

HERITAGE FLOOR PLAN

1st Floor Plan

**GLEN MARY** 

ALL IMAGES ARE FOR ARTISTIC
PURPOSES ONLY AND MAY CONTAIN
ADDITIONAL FEATURES OR DESIGN
OPTIONS NOT AVAILABLE ON ALL
HOME PLANS AND IN ALL
NEIGHBORHOODS. ROOM SIZE
DIMENSIONS AND SQUARE FOOTAGES
ARE APPROXIMATE. CONTACT SALES
AGENT FOR MORE INFORMATION.
TERMS AND CONDITIONS APPLY.
HTTPS://EGSTOLTZFUSHOMES.COM/
TERMS-AND-CONDITIONS/

TRADITIONAL\*\* & CLASSIC FLOOR PLAN SHOWN

## ▼ = CABLE T.V. OUTLET W/ ELECTRICAL OUTLET

## 2nd Floor Plan - 1,380 sf

**GLEN MARY** 

CLASSIC FLOOR PLAN

2nd Floor Plan

**GLEN MARY** 

ALL IMAGES ARE FOR ARTISTIC
PURPOSES ONLY AND MAY CONTAIN
ADDITIONAL FEATURES OR DESIGN
OPTIONS NOT AVAILABLE ON ALL
HOME PLANS AND IN ALL
NEIGHBORHOODS. ROOM SIZE
DIMENSIONS AND SQUARE FOOTAGES
ARE APPROXIMATE. CONTACT SALES
AGENT FOR MORE INFORMATION.
TERMS AND CONDITIONS APPLY.
HTTPS://EGSTOLTZFUSHOMES.COM/
TERMS-AND-CONDITIONS/