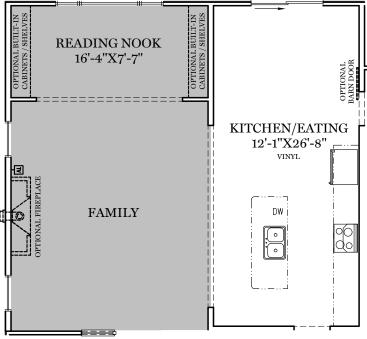

OPTIONAL READING NOOK IN REAR OF FAMILY ROOM (INCLUDES WINDOW CHANGES IN THAT AREA)

1st Floor Options
GLEN MARY

ALL IMAGES ARE FOR ARTISTIC
PURPOSES ONLY AND MAY CONTAIN
ADDITIONAL FEATURES OR DESIGN
OPTIONS NOT AVAILABLE ON ALL
HOME PLANS AND IN ALL
NEIGHBORHOODS. ROOM SIZE
DIMENSIONS AND SQUARE FOOTAGES
ARE APPROXIMATE. CONTACT SALES
AGENT FOR MORE INFORMATION.
TERMS AND CONDITIONS APPLY.
HTTPS://EGSTOLTZFUSHOMES.COM/
TERMS-AND-CONDITIONS/