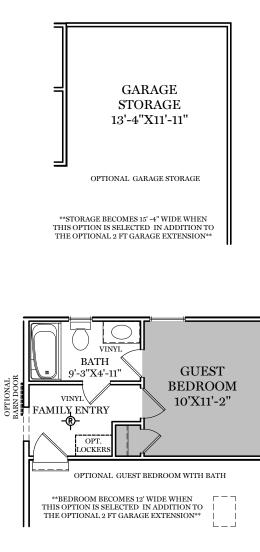

## 

**EGStoltzfus** 

BUILDING ONE STORY AT A TIME

OPTIONAL READING NOOK IN REAR OF FAMILY ROOM (INCLUDES WINDOW CHANGES IN THAT AREA)

**Ist Floor Options** 

GLEN MARY

ALL IMAGES ARE FOR ARTISTIC PURPOSES ONLY AND MAY CONTAIN ADDITIONAL FEATURES OR DESIGN OPTIONS NOT AVAILABLE ON ALL HOME PLANS AND IN ALL NEIGHBORHOODS. ROOM SIZE DIMENSIONS AND SQUARE FOOTAGES ARE APPROXIMATE. CONTACT SALES AGENT FOR MORE INFORMATION. TERMS AND CONDITIONS APPLY. HTTPS://EGSTOLTZFUSHOMES.COM/ TERMS-AND-CONDITIONS/