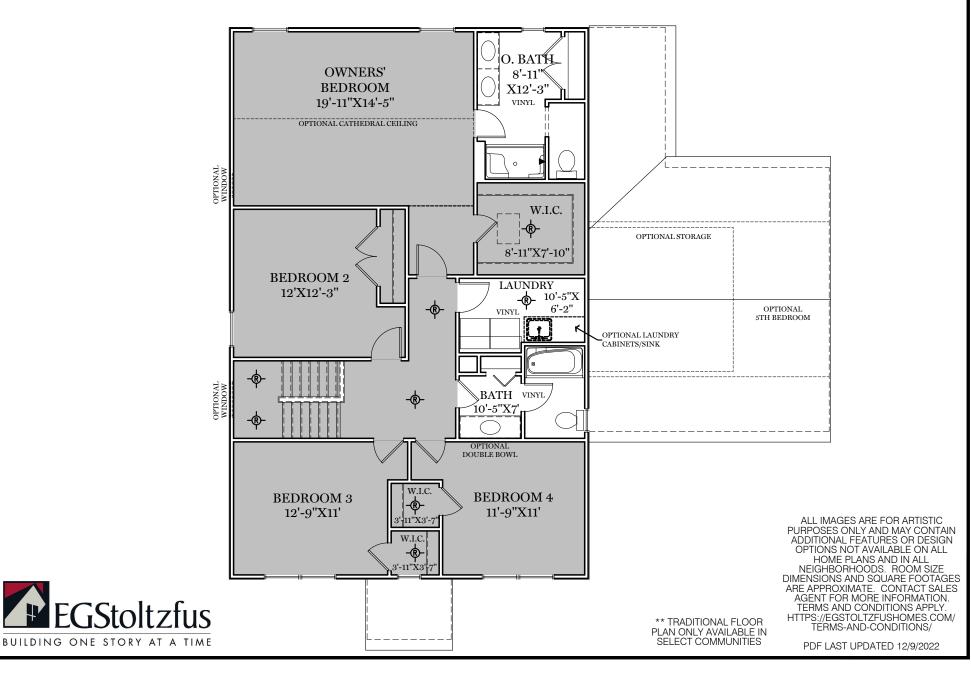

$\Box$  = CARPETED AREA

F

-&- = FLUSH MOUNT RECESSED-STYLE LIGHT

TRADITIONAL\*\* & CLASSIC FLOOR PLAN SHOWN

## 2nd Floor Plan - 1,380 sf

GLEN MARY





## $\Box$ = CARPETED AREA

## 

**EGStoltzfus** 

BUILDING ONE STORY AT A TIME



OPTIONAL READING NOOK IN REAR OF FAMILY ROOM (INCLUDES WINDOW CHANGES IN THAT AREA)

**Ist Floor Options** 

GLEN MARY



ALL IMAGES ARE FOR ARTISTIC PURPOSES ONLY AND MAY CONTAIN ADDITIONAL FEATURES OR DESIGN OPTIONS NOT AVAILABLE ON ALL HOME PLANS AND IN ALL NEIGHBORHOODS. ROOM SIZE DIMENSIONS AND SQUARE FOOTAGES ARE APPROXIMATE. CONTACT SALES AGENT FOR MORE INFORMATION. TERMS AND CONDITIONS APPLY. HTTPS://EGSTOLTZFUSHOMES.COM/ TERMS-AND-CONDITIONS/

PDF LAST UPDATED 12/9/2022