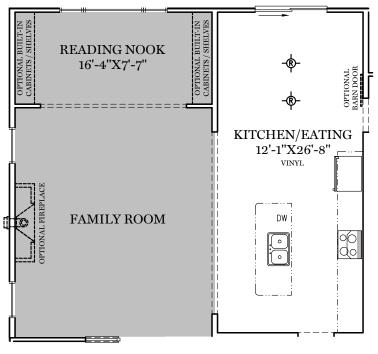

## 

**EGStoltzfus** 

BUILDING ONE STORY AT A TIME

OPTIONAL READING NOOK IN REAR OF FAMILY ROOM (INCLUDES WINDOW CHANGES IN THAT AREA)

**Ist Floor Options** 

GLEN MARY

ALL IMAGES ARE FOR ARTISTIC PURPOSES ONLY AND MAY CONTAIN ADDITIONAL FEATURES OR DESIGN OPTIONS NOT AVAILABLE ON ALL HOME PLANS AND IN ALL NEIGHBORHOODS. ROOM SIZE DIMENSIONS AND SQUARE FOOTAGES ARE APPROXIMATE. CONTACT SALES AGENT FOR MORE INFORMATION. TERMS AND CONDITIONS APPLY. HTTPS://EGSTOLTZFUSHOMES.COM/ TERMS-AND-CONDITIONS/