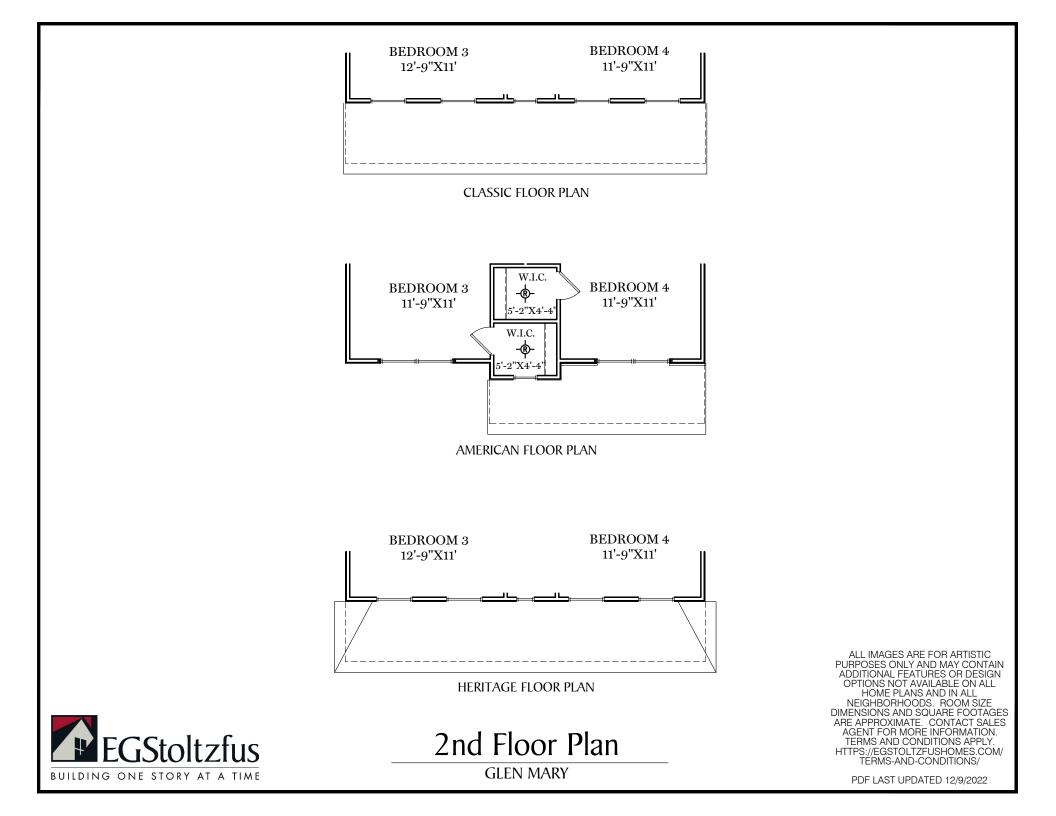

$\Box$  = CARPETED AREA

F

-&- = FLUSH MOUNT RECESSED-STYLE LIGHT

TRADITIONAL\*\* & CLASSIC FLOOR PLAN SHOWN

## 2nd Floor Plan - 1,380 sf

GLEN MARY





## $\Box$ = CARPETED AREA

## 

**EGStoltzfus** 

BUILDING ONE STORY AT A TIME



OPTIONAL READING NOOK IN REAR OF FAMILY ROOM (INCLUDES WINDOW CHANGES IN THAT AREA)

**Ist Floor Options** 

GLEN MARY



ALL IMAGES ARE FOR ARTISTIC PURPOSES ONLY AND MAY CONTAIN ADDITIONAL FEATURES OR DESIGN OPTIONS NOT AVAILABLE ON ALL HOME PLANS AND IN ALL NEIGHBORHOODS. ROOM SIZE DIMENSIONS AND SQUARE FOOTAGES ARE APPROXIMATE. CONTACT SALES AGENT FOR MORE INFORMATION. TERMS AND CONDITIONS APPLY. HTTPS://EGSTOLTZFUSHOMES.COM/ TERMS-AND-CONDITIONS/

PDF LAST UPDATED 12/9/2022