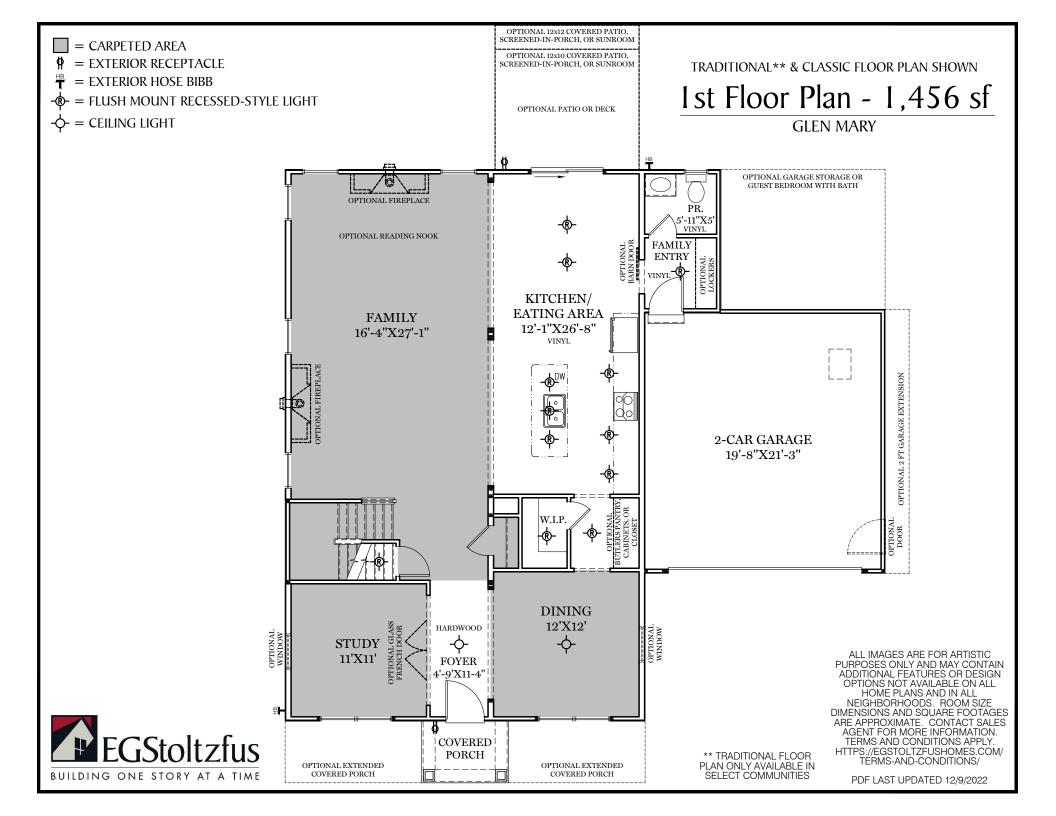

 $\Box$  = CARPETED AREA

F

-&- = FLUSH MOUNT RECESSED-STYLE LIGHT

TRADITIONAL\*\* & CLASSIC FLOOR PLAN SHOWN