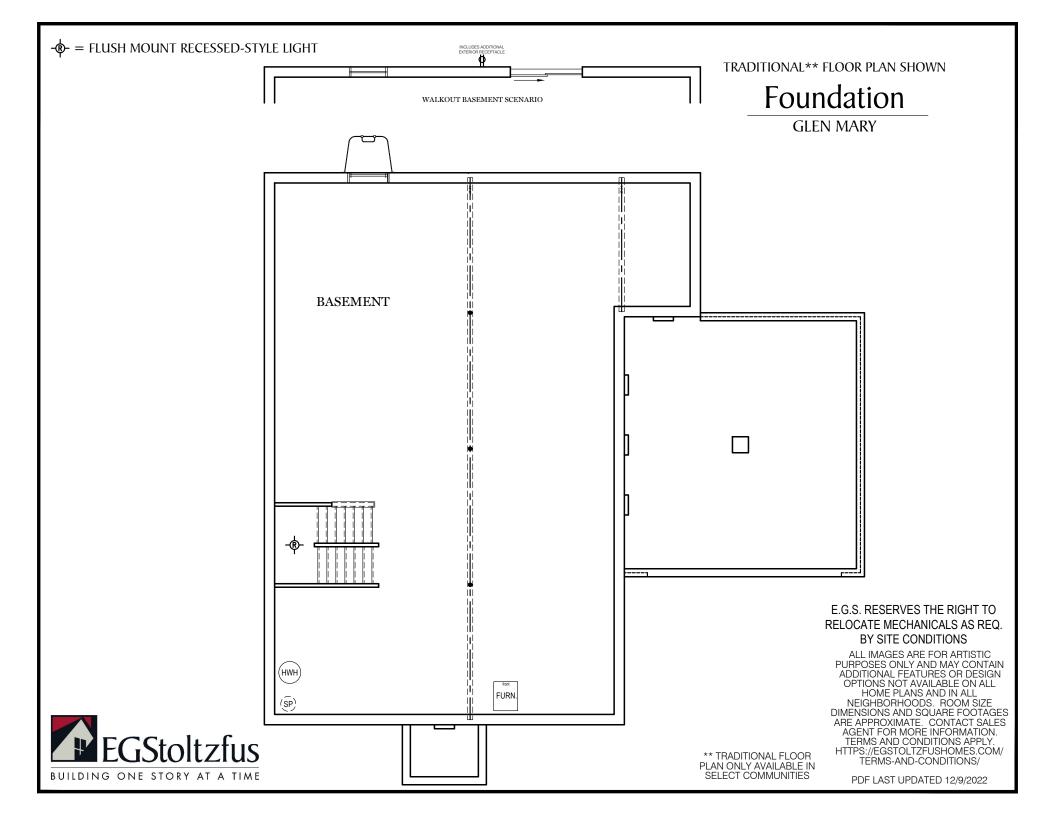

 $\Box$  = CARPETED AREA

F

-&- = FLUSH MOUNT RECESSED-STYLE LIGHT

TRADITIONAL\*\* & CLASSIC FLOOR PLAN SHOWN