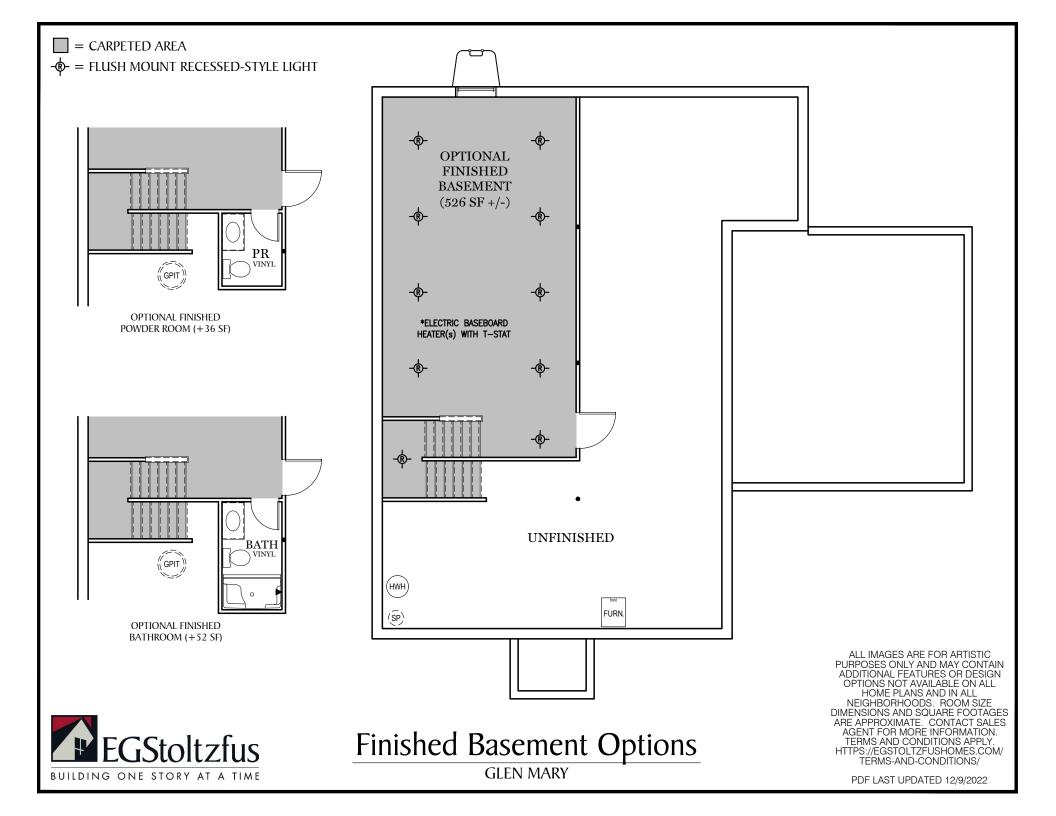

 $\Box$  = CARPETED AREA

F

-&- = FLUSH MOUNT RECESSED-STYLE LIGHT

TRADITIONAL\*\* & CLASSIC FLOOR PLAN SHOWN

## $\Box$ = CARPETED AREA