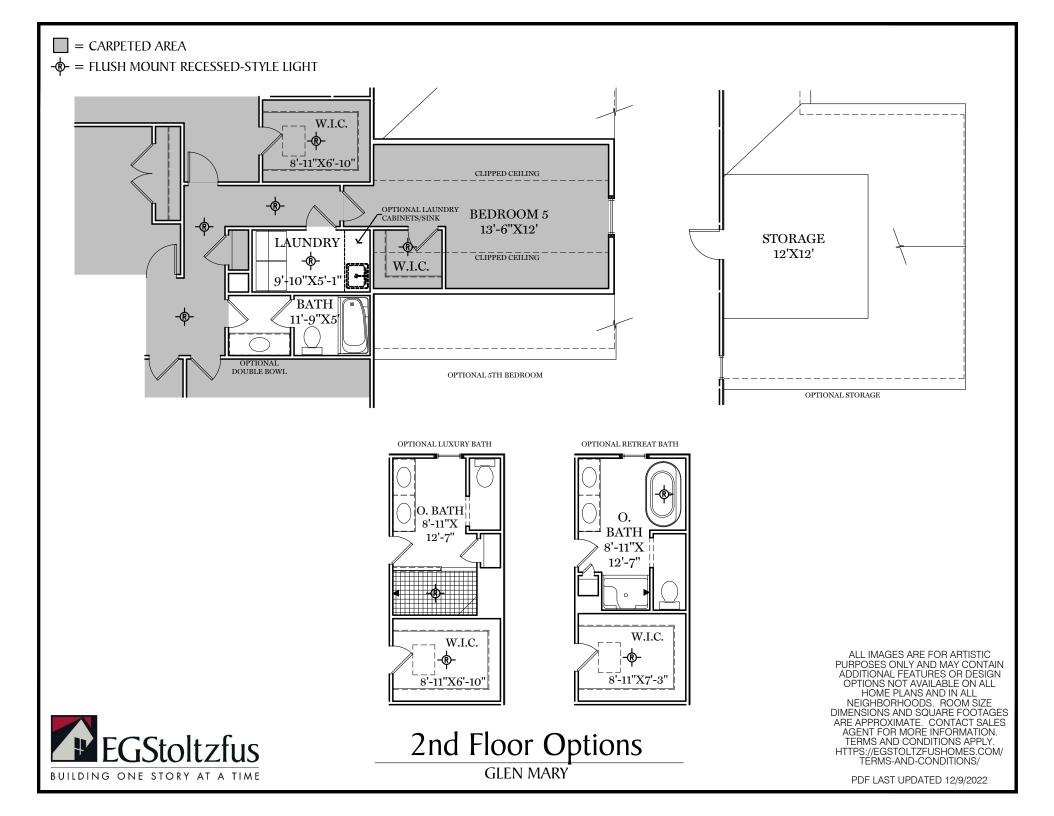

$\Box$  = CARPETED AREA

F

-&- = FLUSH MOUNT RECESSED-STYLE LIGHT

TRADITIONAL\*\* & CLASSIC FLOOR PLAN SHOWN

## 2nd Floor Plan - 1,380 sf

GLEN MARY





## $\Box$ = CARPETED AREA

## 

**EGStoltzfus** 

BUILDING ONE STORY AT A TIME



OPTIONAL READING NOOK IN REAR OF FAMILY ROOM (INCLUDES WINDOW CHANGES IN THAT AREA)

**Ist Floor Options** 

GLEN MARY



ALL IMAGES ARE FOR ARTISTIC PURPOSES ONLY AND MAY CONTAIN ADDITIONAL FEATURES OR DESIGN OPTIONS NOT AVAILABLE ON ALL HOME PLANS AND IN ALL NEIGHBORHOODS. ROOM SIZE DIMENSIONS AND SQUARE FOOTAGES ARE APPROXIMATE. CONTACT SALES AGENT FOR MORE INFORMATION. TERMS AND CONDITIONS APPLY. HTTPS://EGSTOLTZFUSHOMES.COM/ TERMS-AND-CONDITIONS/

PDF LAST UPDATED 12/9/2022