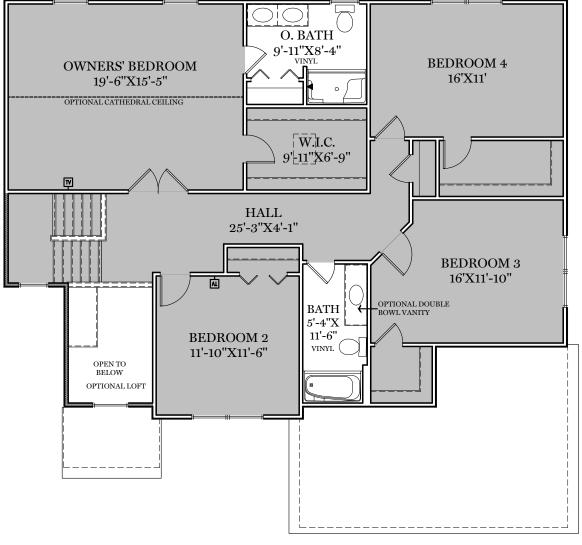

## AMERICAN FLOOR PLAN

HERITAGE FLOOR PLAN

2nd Floor Plan

**GLENWOOD** 

ALL IMAGES ARE FOR ARTISTIC
PURPOSES ONLY AND MAY CONTAIN
ADDITIONAL FEATURES OR DESIGN
OPTIONS NOT AVAILABLE ON ALL
HOME PLANS AND IN ALL
NEIGHBORHOODS. ROOM SIZE
DIMENSIONS AND SQUARE FOOTAGES
ARE APPROXIMATE. CONTACT SALES
AGENT FOR MORE INFORMATION.
TERMS AND CONDITIONS APPLY.
HTTPS://EGSTOLTZFUSHOMES.COM/
TERMS-AND-CONDITIONS/