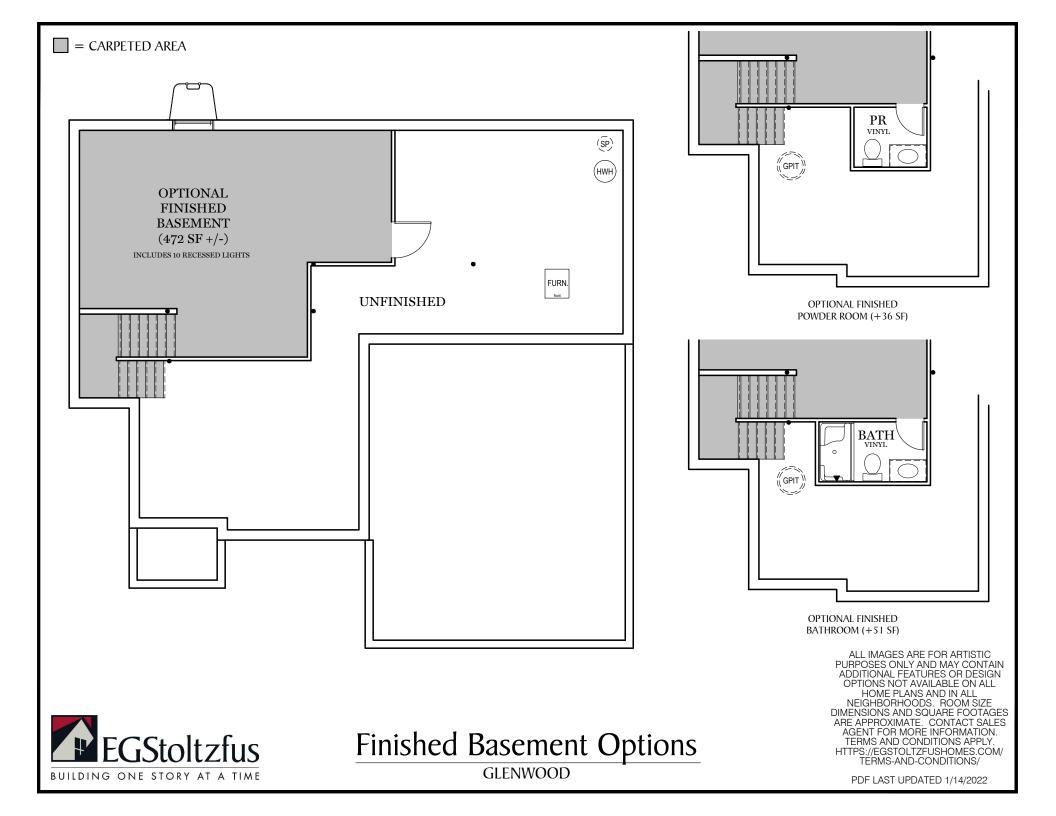

1st & 2nd Floor Options

**GLENWOOD** 

ALL IMAGES ARE FOR ARTISTIC
PURPOSES ONLY AND MAY CONTAIN
ADDITIONAL FEATURES OR DESIGN
OPTIONS NOT AVAILABLE ON ALL
HOME PLANS AND IN ALL
NEIGHBORHOODS. ROOM SIZE
DIMENSIONS AND SQUARE FOOTAGES
ARE APPROXIMATE. CONTACT SALES
AGENT FOR MORE INFORMATION.
TERMS AND CONDITIONS APPLY.
HTTPS://EGSTOLTZFUSHOMES.COM/
TERMS-AND-CONDITIONS/