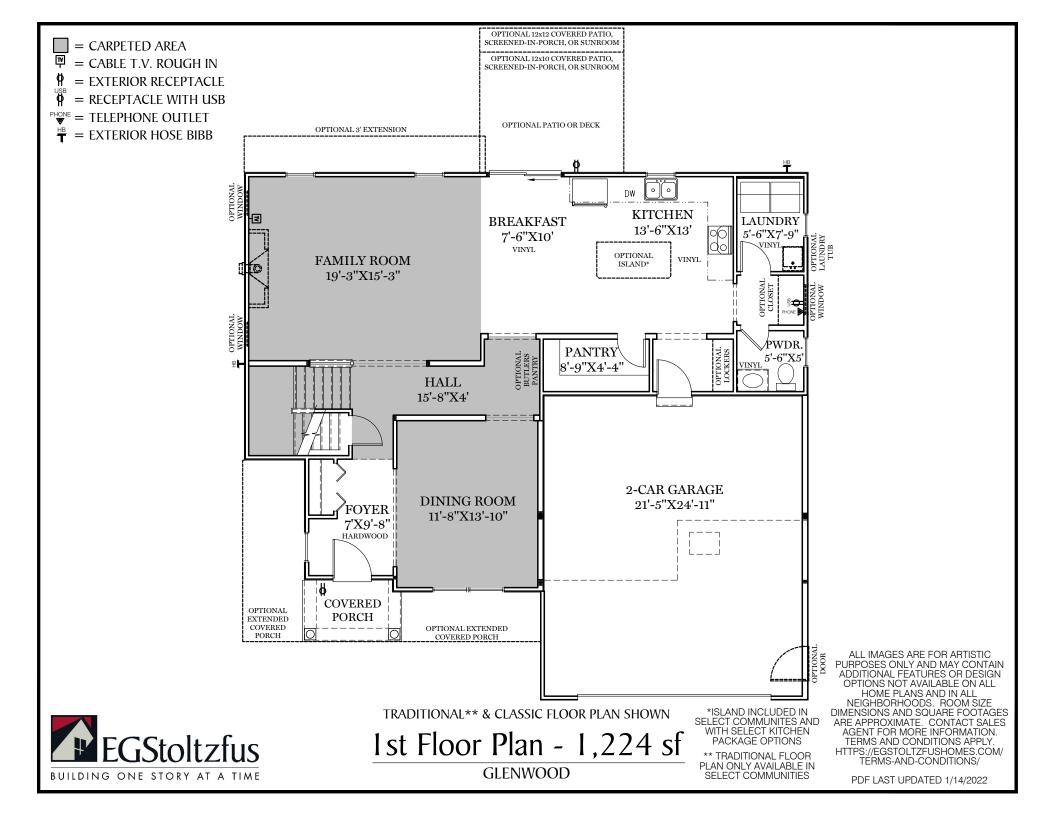

## AMERICAN FLOOR PLAN

HERITAGE FLOOR PLAN

1st Floor Plan

**GLENWOOD** 

ALL IMAGES ARE FOR ARTISTIC PURPOSES ONLY AND MAY CONTAIN ADDITIONAL FEATURES OR DESIGN OPTIONS NOT AVAILABLE ON ALL HOME PLANS AND IN ALL NEIGHBORHOODS. ROOM SIZE DIMENSIONS AND SQUARE FOOTAGES ARE APPROXIMATE. CONTACT SALES AGENT FOR MORE INFORMATION. TERMS AND CONDITIONS APPLY. HTTPS://EGSTOLTZFUSHOMES.COM/ TERMS-AND-CONDITIONS/