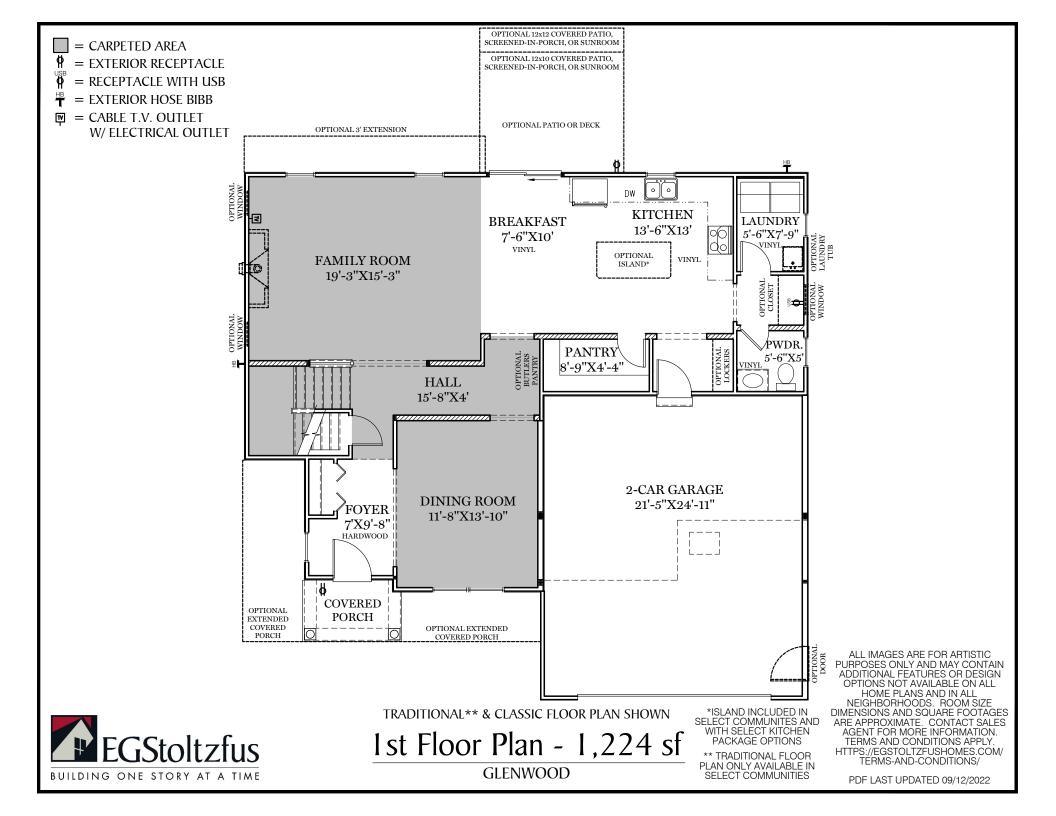

□ = CABLE T.V. OUTLET
 W/ ELECTRICAL OUTLET

2nd Floor Plan - 1,432 sf

**GLENWOOD** 

\*\* TRADITIONAL FLOOR PLAN ONLY AVAILABLE IN SELECT COMMUNITIES ALL IMAGES ARE FOR ARTISTIC PURPOSES ONLY AND MAY CONTAIN ADDITIONAL FEATURES OR DESIGN OPTIONS NOT AVAILABLE ON ALL HOME PLANS AND IN ALL NEIGHBORHOODS. ROOM SIZE DIMENSIONS AND SQUARE FOOTAGES ARE APPROXIMATE. CONTACT SALES AGENT FOR MORE INFORMATION. TERMS AND CONDITIONS APPLY. HTTPS://EGSTOLTZFUSHOMES.COM/TERMS-AND-CONDITIONS/