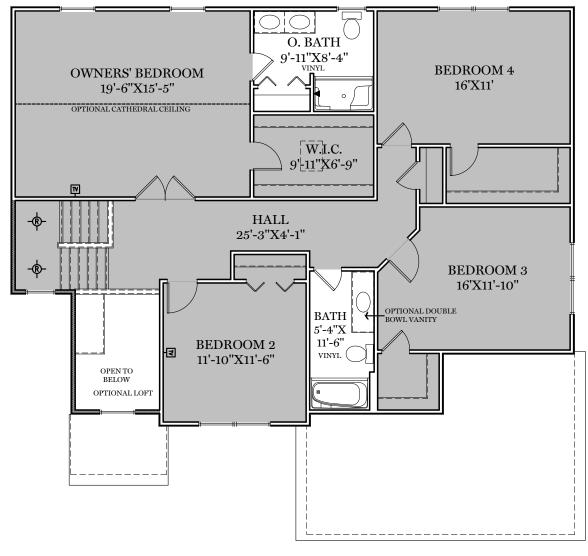

## AMERICAN FLOOR PLAN

HERITAGE FLOOR PLAN

2nd Floor Plan

**GLENWOOD** 

ALL IMAGES ARE FOR ARTISTIC
PURPOSES ONLY AND MAY CONTAIN
ADDITIONAL FEATURES OR DESIGN
OPTIONS NOT AVAILABLE ON ALL
HOME PLANS AND IN ALL
NEIGHBORHOODS. ROOM SIZE
DIMENSIONS AND SQUARE FOOTAGES
ARE APPROXIMATE. CONTACT SALES
AGENT FOR MORE INFORMATION.
TERMS AND CONDITIONS APPLY.
HTTPS://EGSTOLTZFUSHOMES.COM/
TERMS-AND-CONDITIONS/