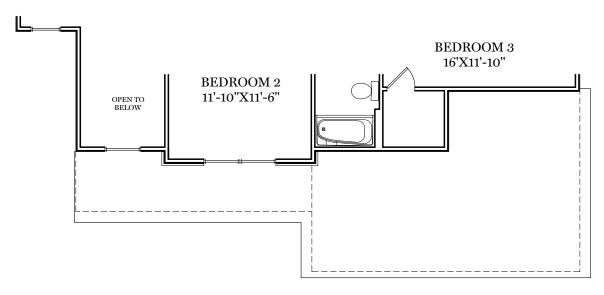

= CARPETED AREA

 $-\diamondsuit$  = CEILING LIGHT

2nd Floor Plan - 1,432 sf

**GLENWOOD** 

\*\* TRADITIONAL FLOOR PLAN ONLY AVAILABLE IN SELECT COMMUNITIES ALL IMAGES ARE FOR ARTISTIC
PURPOSES ONLY AND MAY CONTAIN
ADDITIONAL FEATURES OR DESIGN
OPTIONS NOT AVAILABLE ON ALL
HOME PLANS AND IN ALL
NEIGHBORHOODS. ROOM SIZE
DIMENSIONS AND SQUARE FOOTAGES
ARE APPROXIMATE. CONTACT SALES
AGENT FOR MORE INFORMATION.
TERMS AND CONDITIONS APPLY.
HTTPS://EGSTOLTZFUSHOMES.COM/
TERMS-AND-CONDITIONS/