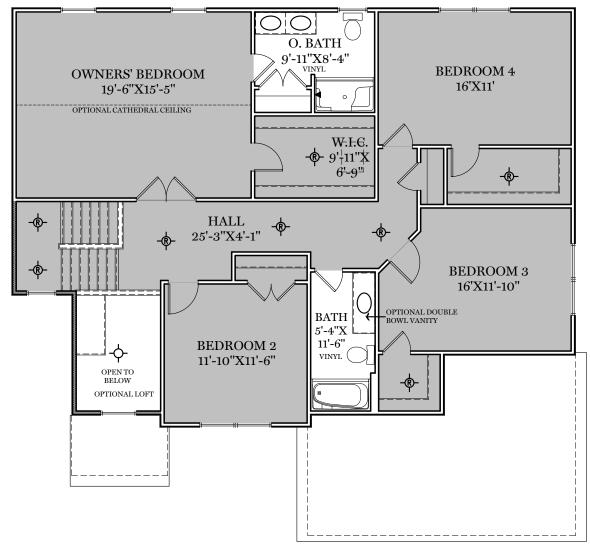

## AMERICAN FLOOR PLAN

HERITAGE FLOOR PLAN

2nd Floor Plan

**GLENWOOD** 

ALL IMAGES ARE FOR ARTISTIC
PURPOSES ONLY AND MAY CONTAIN
ADDITIONAL FEATURES OR DESIGN
OPTIONS NOT AVAILABLE ON ALL
HOME PLANS AND IN ALL
NEIGHBORHOODS. ROOM SIZE
DIMENSIONS AND SQUARE FOOTAGES
ARE APPROXIMATE. CONTACT SALES
AGENT FOR MORE INFORMATION.
TERMS AND CONDITIONS APPLY.
HTTPS://EGSTOLTZFUSHOMES.COM/
TERMS-AND-CONDITIONS/