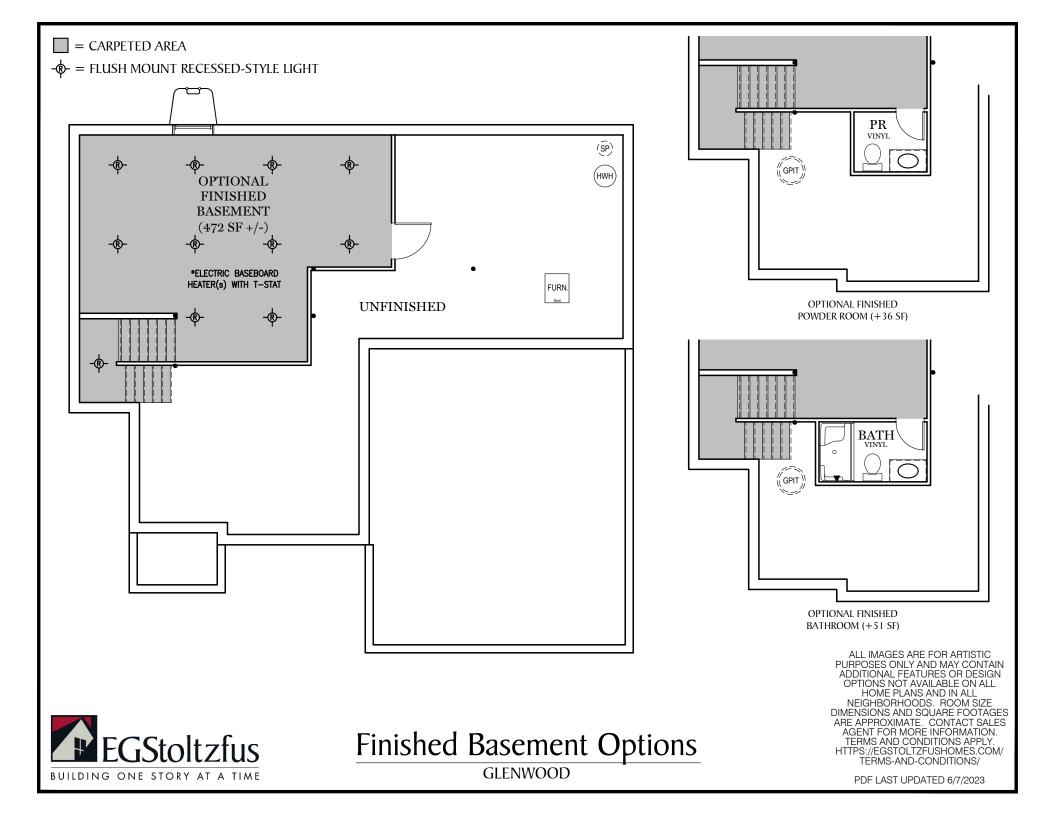

1st & 2nd Floor Options

**GLENWOOD** 

ALL IMAGES ARE FOR ARTISTIC
PURPOSES ONLY AND MAY CONTAIN
ADDITIONAL FEATURES OR DESIGN
OPTIONS NOT AVAILABLE ON ALL
HOME PLANS AND IN ALL
NEIGHBORHOODS. ROOM SIZE
DIMENSIONS AND SQUARE FOOTAGES
ARE APPROXIMATE. CONTACT SALES
AGENT FOR MORE INFORMATION.
TERMS AND CONDITIONS APPLY.
HTTPS://EGSTOLTZFUSHOMES.COM/
TERMS-AND-CONDITIONS/