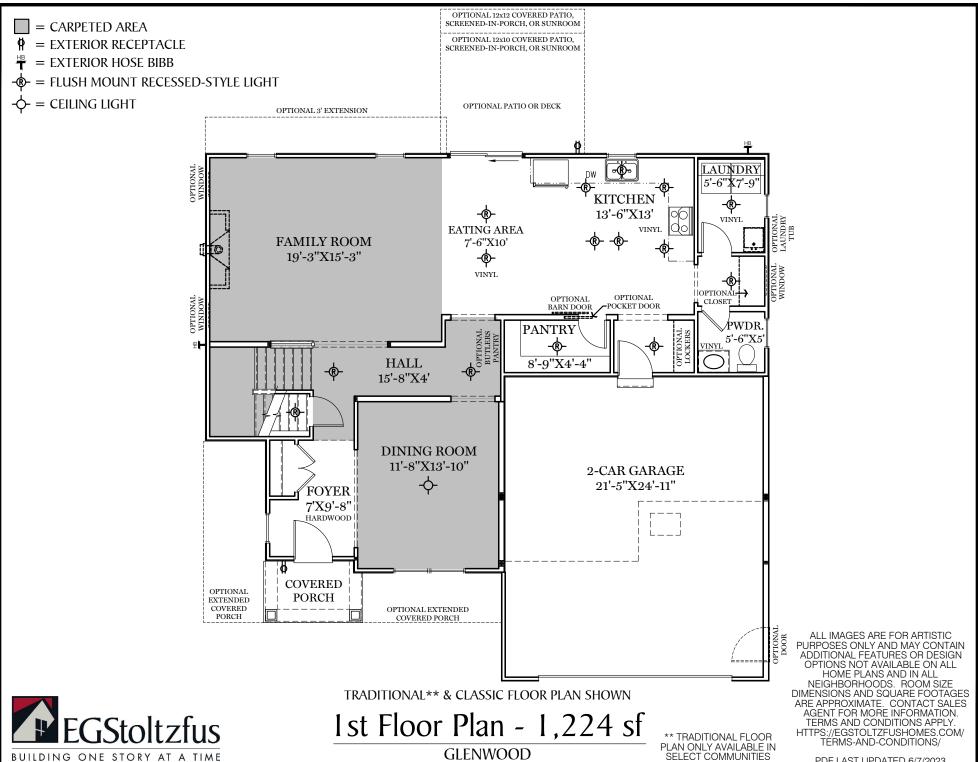

## AMERICAN FLOOR PLAN

HERITAGE FLOOR PLAN

1st Floor Plan

**GLENWOOD** 

ALL IMAGES ARE FOR ARTISTIC
PURPOSES ONLY AND MAY CONTAIN
ADDITIONAL FEATURES OR DESIGN
OPTIONS NOT AVAILABLE ON ALL
HOME PLANS AND IN ALL
NEIGHBORHOODS. ROOM SIZE
DIMENSIONS AND SQUARE FOOTAGES
ARE APPROXIMATE. CONTACT SALES
AGENT FOR MORE INFORMATION.
TERMS AND CONDITIONS APPLY.
HTTPS://EGSTOLTZFUSHOMES.COM/
TERMS-AND-CONDITIONS/