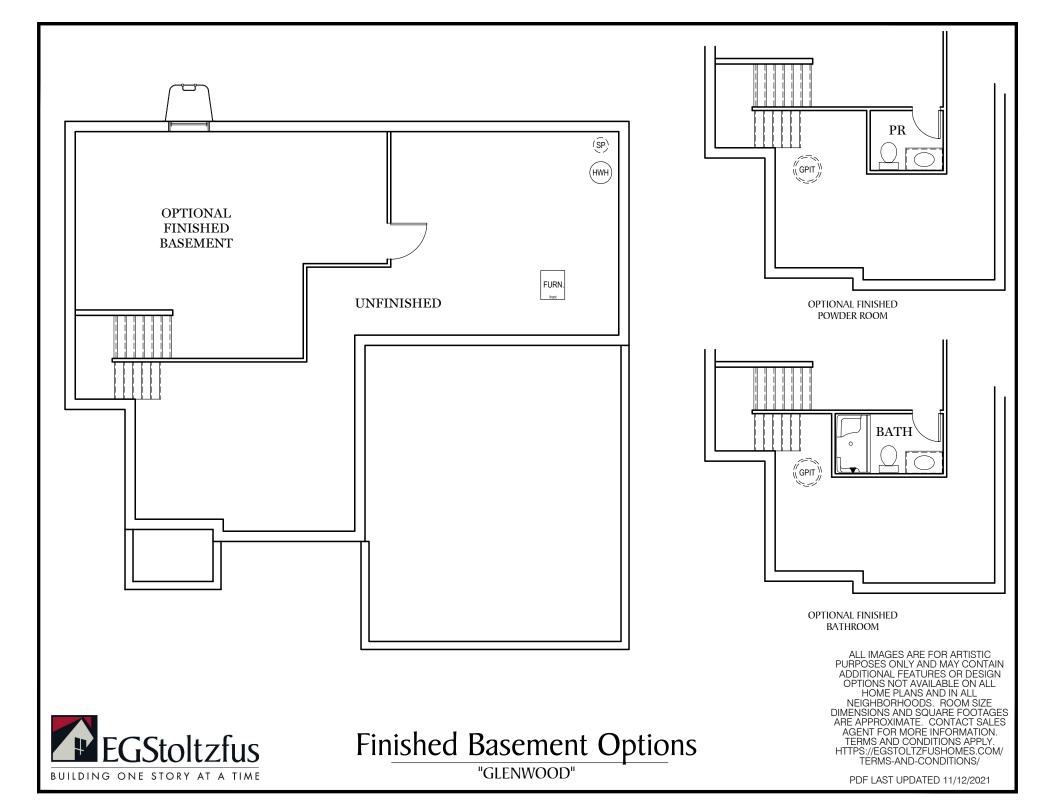

1 st & 2nd Floor Options
"GLENWOOD"

ALL IMAGES ARE FOR ARTISTIC
PURPOSES ONLY AND MAY CONTAIN
ADDITIONAL FEATURES OR DESIGN
OPTIONS NOT AVAILABLE ON ALL
HOME PLANS AND IN ALL
NEIGHBORHOODS. ROOM SIZE
DIMENSIONS AND SQUARE FOOTAGES
ARE APPROXIMATE. CONTACT SALES
AGENT FOR MORE INFORMATION.
TERMS AND CONDITIONS APPLY.
HTTPS://EGSTOLTZFUSHOMES.COM/
TERMS-AND-CONDITIONS/