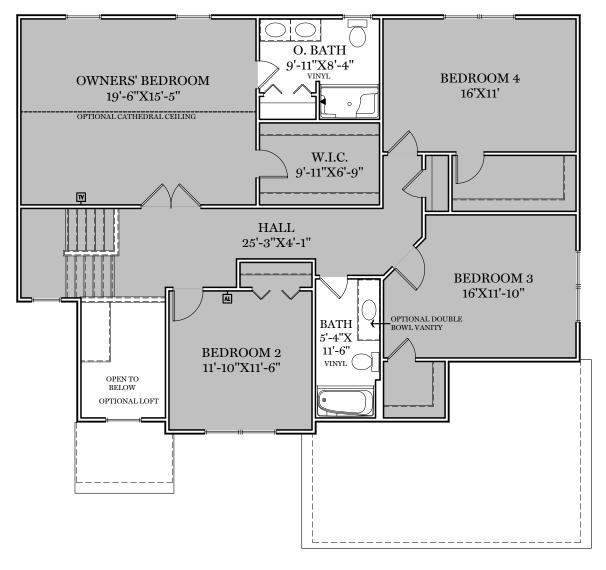

## AMERICAN FLOOR PLAN

HERITAGE FLOOR PLAN

2nd Floor Plan

"GLENWOOD"

ALL IMAGES ARE FOR ARTISTIC
PURPOSES ONLY AND MAY CONTAIN
ADDITIONAL FEATURES OR DESIGN
OPTIONS NOT AVAILABLE ON ALL
HOME PLANS AND IN ALL
NEIGHBORHOODS. ROOM SIZE
DIMENSIONS AND SQUARE FOOTAGES
ARE APPROXIMATE. CONTACT SALES
AGENT FOR MORE INFORMATION.
TERMS AND CONDITIONS APPLY.
HTTPS://EGSTOLTZFUSHOMES.COM/
TERMS-AND-CONDITIONS/