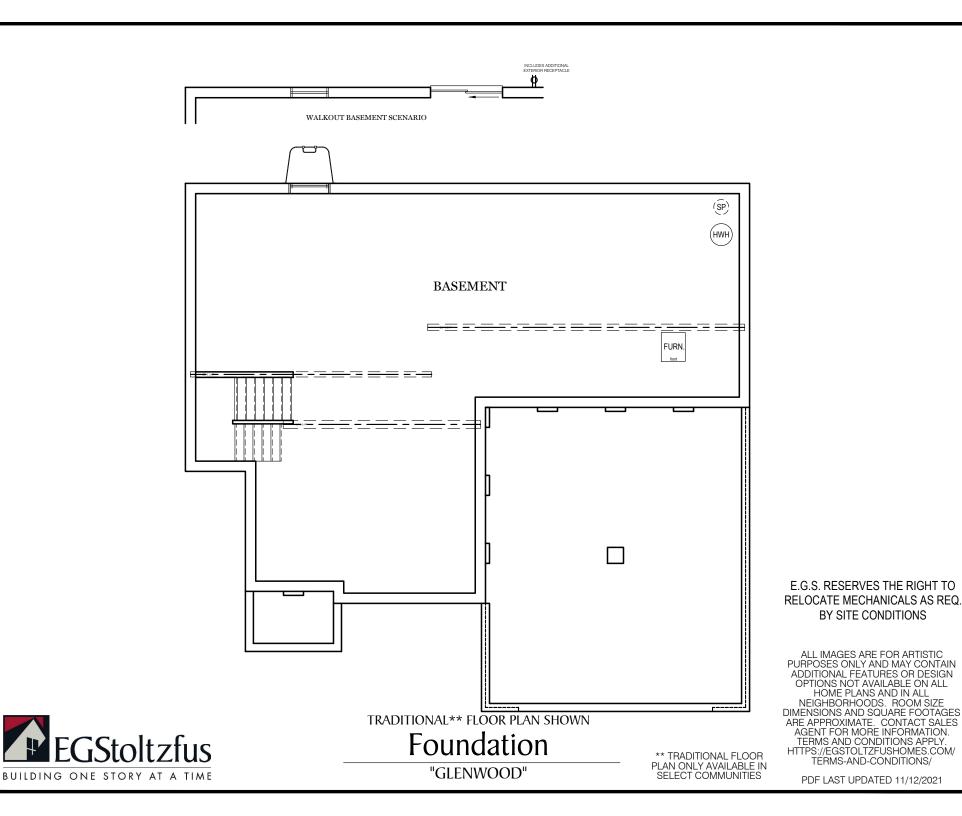

## AMERICAN FLOOR PLAN

HERITAGE FLOOR PLAN

1st Floor Plan

"GLENWOOD"

ALL IMAGES ARE FOR ARTISTIC
PURPOSES ONLY AND MAY CONTAIN
ADDITIONAL FEATURES OR DESIGN
OPTIONS NOT AVAILABLE ON ALL
HOME PLANS AND IN ALL
NEIGHBORHOODS. ROOM SIZE
DIMENSIONS AND SQUARE FOOTAGES
ARE APPROXIMATE. CONTACT SALES
AGENT FOR MORE INFORMATION.
TERMS AND CONDITIONS APPLY.
HTTPS://EGSTOLTZFUSHOMES.COM/
TERMS-AND-CONDITIONS/