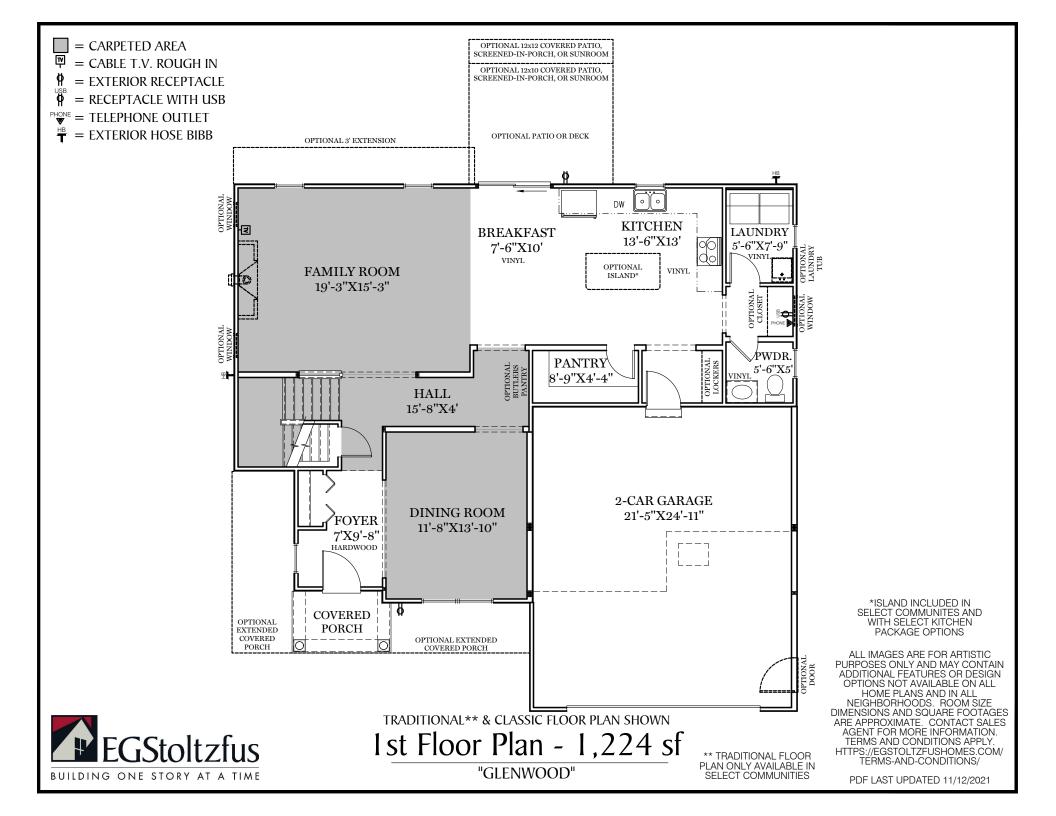

## AMERICAN FLOOR PLAN

HERITAGE FLOOR PLAN

1st Floor Plan

"GLENWOOD"

ALL IMAGES ARE FOR ARTISTIC
PURPOSES ONLY AND MAY CONTAIN
ADDITIONAL FEATURES OR DESIGN
OPTIONS NOT AVAILABLE ON ALL
HOME PLANS AND IN ALL
NEIGHBORHOODS. ROOM SIZE
DIMENSIONS AND SQUARE FOOTAGES
ARE APPROXIMATE. CONTACT SALES
AGENT FOR MORE INFORMATION.
TERMS AND CONDITIONS APPLY.
HTTPS://EGSTOLTZFUSHOMES.COM/
TERMS-AND-CONDITIONS/