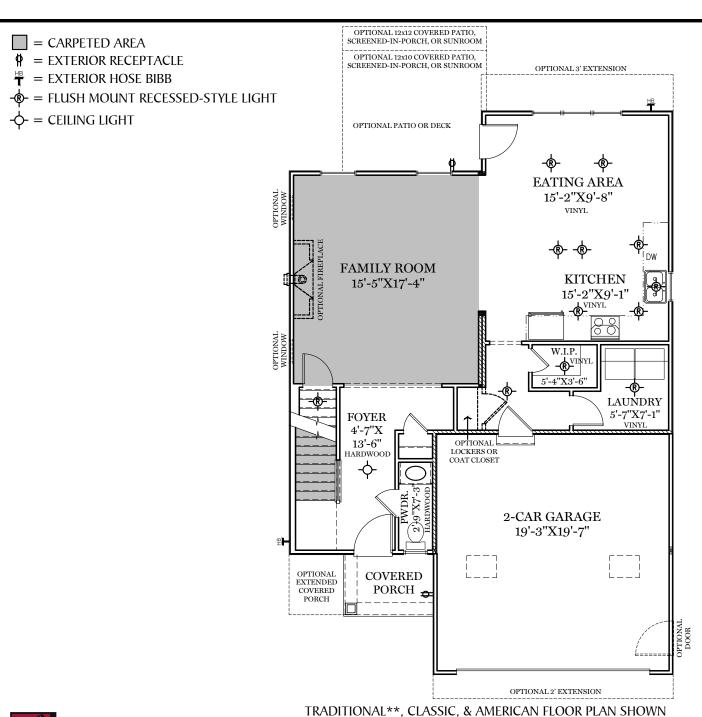

 $-\phi$ - = Flush mount recessed-style light

TRADITIONAL\*\*, CLASSIC, & AMERICAN FLOOR PLAN SHOWN

2nd Floor Plan - 1,173 sf

**JAMESON** 

\*\* TRADITIONAL FLOOR PLAN ONLY AVAILABLE IN SELECT COMMUNITIES ALL IMAGES ARE FOR ARTISTIC
PURPOSES ONLY AND MAY CONTAIN
ADDITIONAL FEATURES OR DESIGN
OPTIONS NOT AVAILABLE ON ALL
HOME PLANS AND IN ALL
NEIGHBORHOODS. ROOM SIZE
DIMENSIONS AND SQUARE FOOTAGES
ARE APPROXIMATE. CONTACT SALES
AGENT FOR MORE INFORMATION.
TERMS AND CONDITIONS APPLY.
HTTPS://EGSTOLTZFUSHOMES.COM/
TERMS-AND-CONDITIONS/

TRADITIONAL\*\* FLOOR PLAN SHOWN