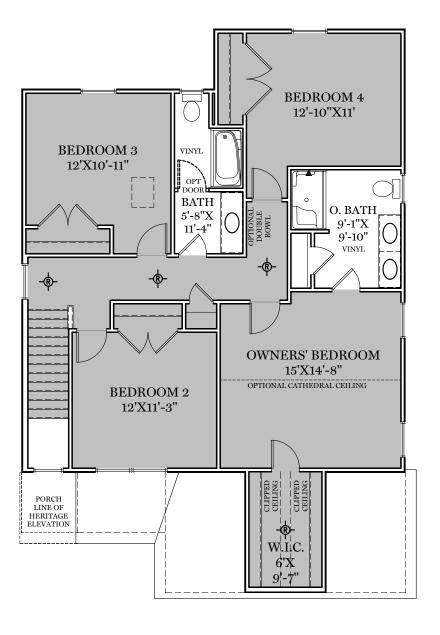

HERITAGE FLOOR PLAN

2nd Floor Plan
JAMESON

ALL IMAGES ARE FOR ARTISTIC PURPOSES ONLY AND MAY CONTAIN ADDITIONAL FEATURES OR DESIGN OPTIONS NOT AVAILABLE ON ALL HOME PLANS AND IN ALL NEIGHBORHOODS. ROOM SIZE DIMENSIONS AND SQUARE FOOTAGES ARE APPROXIMATE. CONTACT SALES AGENT FOR MORE INFORMATION. TERMS AND CONDITIONS APPLY. HTTPS://EGSTOLTZFUSHOMES.COM/TERMS-AND-CONDITIONS/