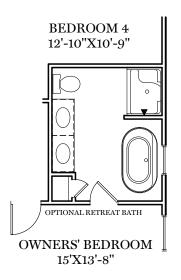

 $\Box$  = CARPETED AREA

₩ = CABLE T.V. OUTLET
W/ ELECTRICAL OUTLET

TRADITIONAL\*\*, CLASSIC, & AMERICAN FLOOR PLAN SHOWN

2nd Floor Plan - 1,173 sf

**JAMESON** 

\*\* TRADITIONAL FLOOR PLAN ONLY AVAILABLE IN SELECT COMMUNITIES ALL IMAGES ARE FOR ARTISTIC
PURPOSES ONLY AND MAY CONTAIN
ADDITIONAL FEATURES OR DESIGN
OPTIONS NOT AVAILABLE ON ALL
HOME PLANS AND IN ALL
NEIGHBORHOODS. ROOM SIZE
DIMENSIONS AND SQUARE FOOTAGES
ARE APPROXIMATE. CONTACT SALES
AGENT FOR MORE INFORMATION.
TERMS AND CONDITIONS APPLY.
HTTPS://EGSTOLTZFUSHOMES.COM/
TERMS-AND-CONDITIONS/