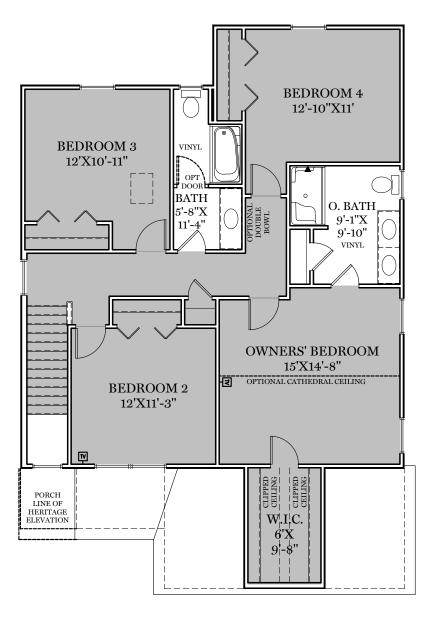

 $\Box$  = CARPETED AREA

₩ = CABLE T.V. OUTLET
W/ ELECTRICAL OUTLET

TRADITIONAL\*\*, CLASSIC, & AMERICAN FLOOR PLAN SHOWN

2nd Floor Plan - 1,173 sf

**JAMESON** 

\*\* TRADITIONAL FLOOR PLAN ONLY AVAILABLE IN SELECT COMMUNITIES ALL IMAGES ARE FOR ARTISTIC
PURPOSES ONLY AND MAY CONTAIN
ADDITIONAL FEATURES OR DESIGN
OPTIONS NOT AVAILABLE ON ALL
HOME PLANS AND IN ALL
NEIGHBORHOODS. ROOM SIZE
DIMENSIONS AND SQUARE FOOTAGES
ARE APPROXIMATE. CONTACT SALES
AGENT FOR MORE INFORMATION.
TERMS AND CONDITIONS APPLY.
HTTPS://EGSTOLTZFUSHOMES.COM/
TERMS-AND-CONDITIONS/