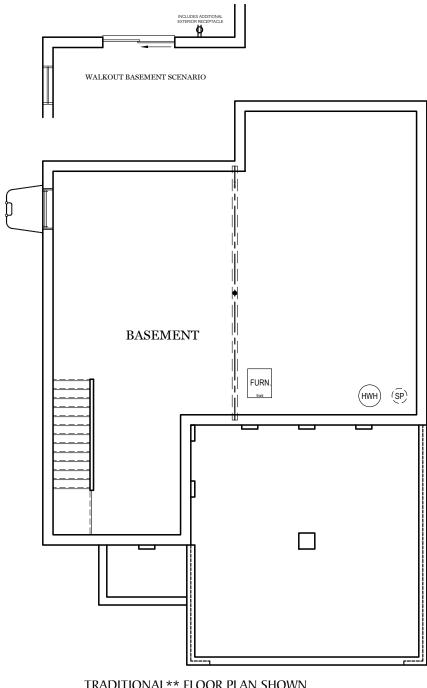

TRADITIONAL\*\* FLOOR PLAN SHOWN

Foundation

**JAMESON** 

\*\* TRADITIONAL FLOOR PLAN ONLY AVAILABLE IN SELECT COMMUNITIES

## E.G.S. RESERVES THE RIGHT TO RELOCATE MECHANICALS AS REQ. BY SITE CONDITIONS

ALL IMAGES ARE FOR ARTISTIC
PURPOSES ONLY AND MAY CONTAIN
ADDITIONAL FEATURES OR DESIGN
OPTIONS NOT AVAILABLE ON ALL
HOME PLANS AND IN ALL NEIGHBORHOODS. ROOM SIZE DIMENSIONS AND SQUARE FOOTAGES
ARE APPROXIMATE. CONTACT SALES
AGENT FOR MORE INFORMATION. TERMS AND CONDITIONS APPLY. HTTPS://EGSTOLTZFUSHOMES.COM/ TERMS-AND-CONDITIONS/