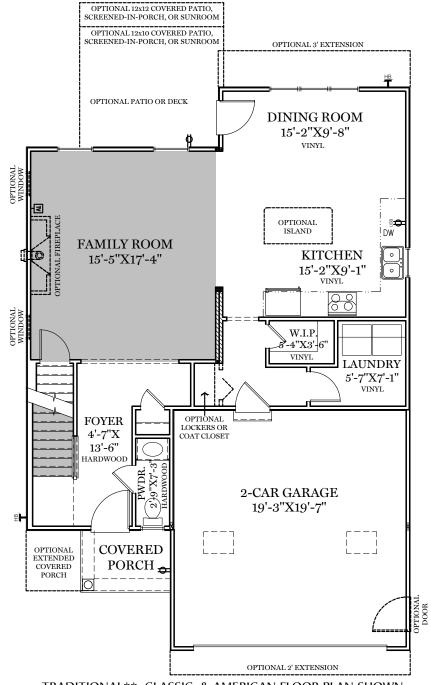

M = CABLE T.V. OUTLET
W/ ELECTRICAL OUTLET

1st Floor Plan - 908 sf

**JAMESON** 

\*\* TRADITIONAL FLOOR PLAN ONLY AVAILABLE IN SELECT COMMUNITIES ALL IMAGES ARE FOR ARTISTIC
PURPOSES ONLY AND MAY CONTAIN
ADDITIONAL FEATURES OR DESIGN
OPTIONS NOT AVAILABLE ON ALL
HOME PLANS AND IN ALL
NEIGHBORHOODS. ROOM SIZE
DIMENSIONS AND SQUARE FOOTAGES
ARE APPROXIMATE. CONTACT SALES
AGENT FOR MORE INFORMATION.
TERMS AND CONDITIONS APPLY.
HTTPS://EGSTOLTZFUSHOMES.COM/
TERMS-AND-CONDITIONS/

 $\Box$  = CARPETED AREA

₩ = CABLE T.V. OUTLET
W/ ELECTRICAL OUTLET

TRADITIONAL\*\*, CLASSIC, & AMERICAN FLOOR PLAN SHOWN

2nd Floor Plan - 1,173 sf

**JAMESON** 

\*\* TRADITIONAL FLOOR PLAN ONLY AVAILABLE IN SELECT COMMUNITIES ALL IMAGES ARE FOR ARTISTIC
PURPOSES ONLY AND MAY CONTAIN
ADDITIONAL FEATURES OR DESIGN
OPTIONS NOT AVAILABLE ON ALL
HOME PLANS AND IN ALL
NEIGHBORHOODS. ROOM SIZE
DIMENSIONS AND SQUARE FOOTAGES
ARE APPROXIMATE. CONTACT SALES
AGENT FOR MORE INFORMATION.
TERMS AND CONDITIONS APPLY.
HTTPS://EGSTOLTZFUSHOMES.COM/
TERMS-AND-CONDITIONS/